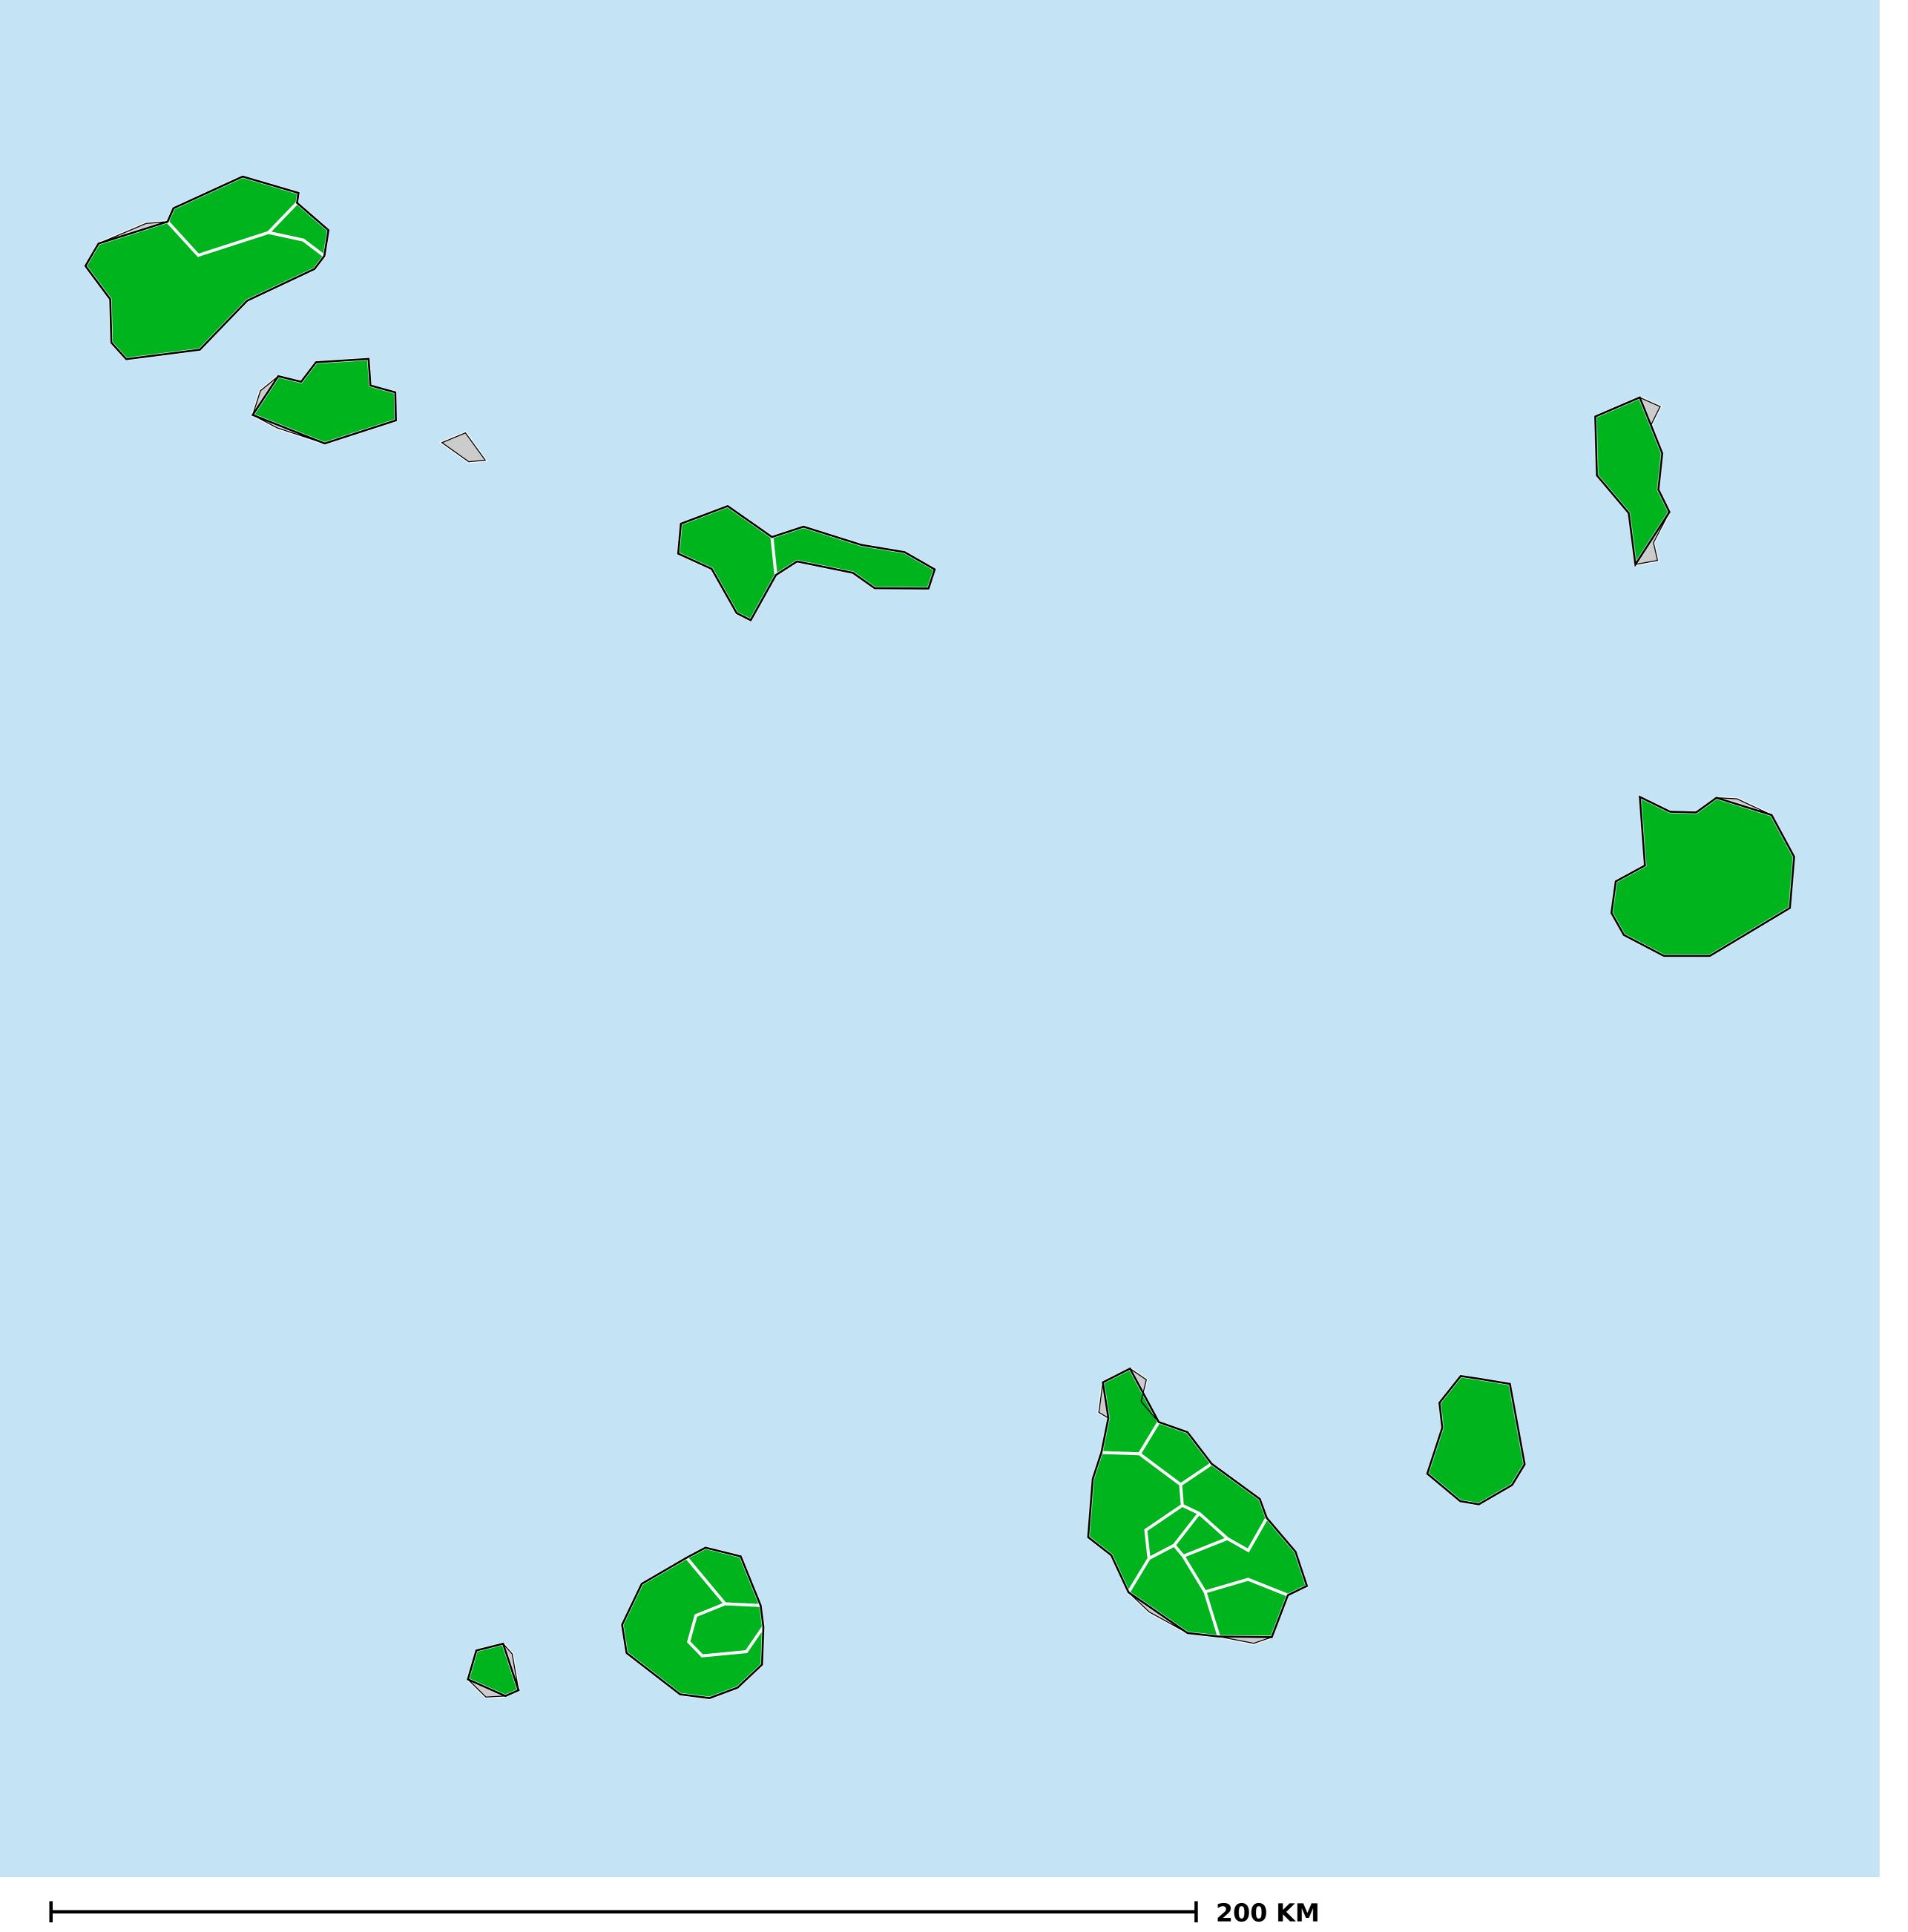

## Cape Verde (2013-2021)

Number of MDA rounds for Onchocerciasis (Geographic coverage)

Onchocerciasis > MDA/PC rounds > Geographic coverage

Not suitable for Onchocerciasis

Unknown / consider Oncho Elimination mapping

MDA not delivered - Endemic

< 5 rounds

≥5 rounds

Unknown / under LF MDA

Under post-intervention surveillance

No data available

Boundaries, names and designations used here do not imply expression of WHO opinion concerning the legal status of any country, territory or area, or of its authorities, or concerning delimitation of frontiers or boundaries. Dotted / dashed lines represent approximate border lines for which there may not yet be full agreement.

## **Data Source:**

Data provided by health ministries to ESPEN through WHO reporting processes. All reasonable precautions have been taken to verify this information

Copyright 2024 WHO. All rights reserved. Generated 25 January 2024