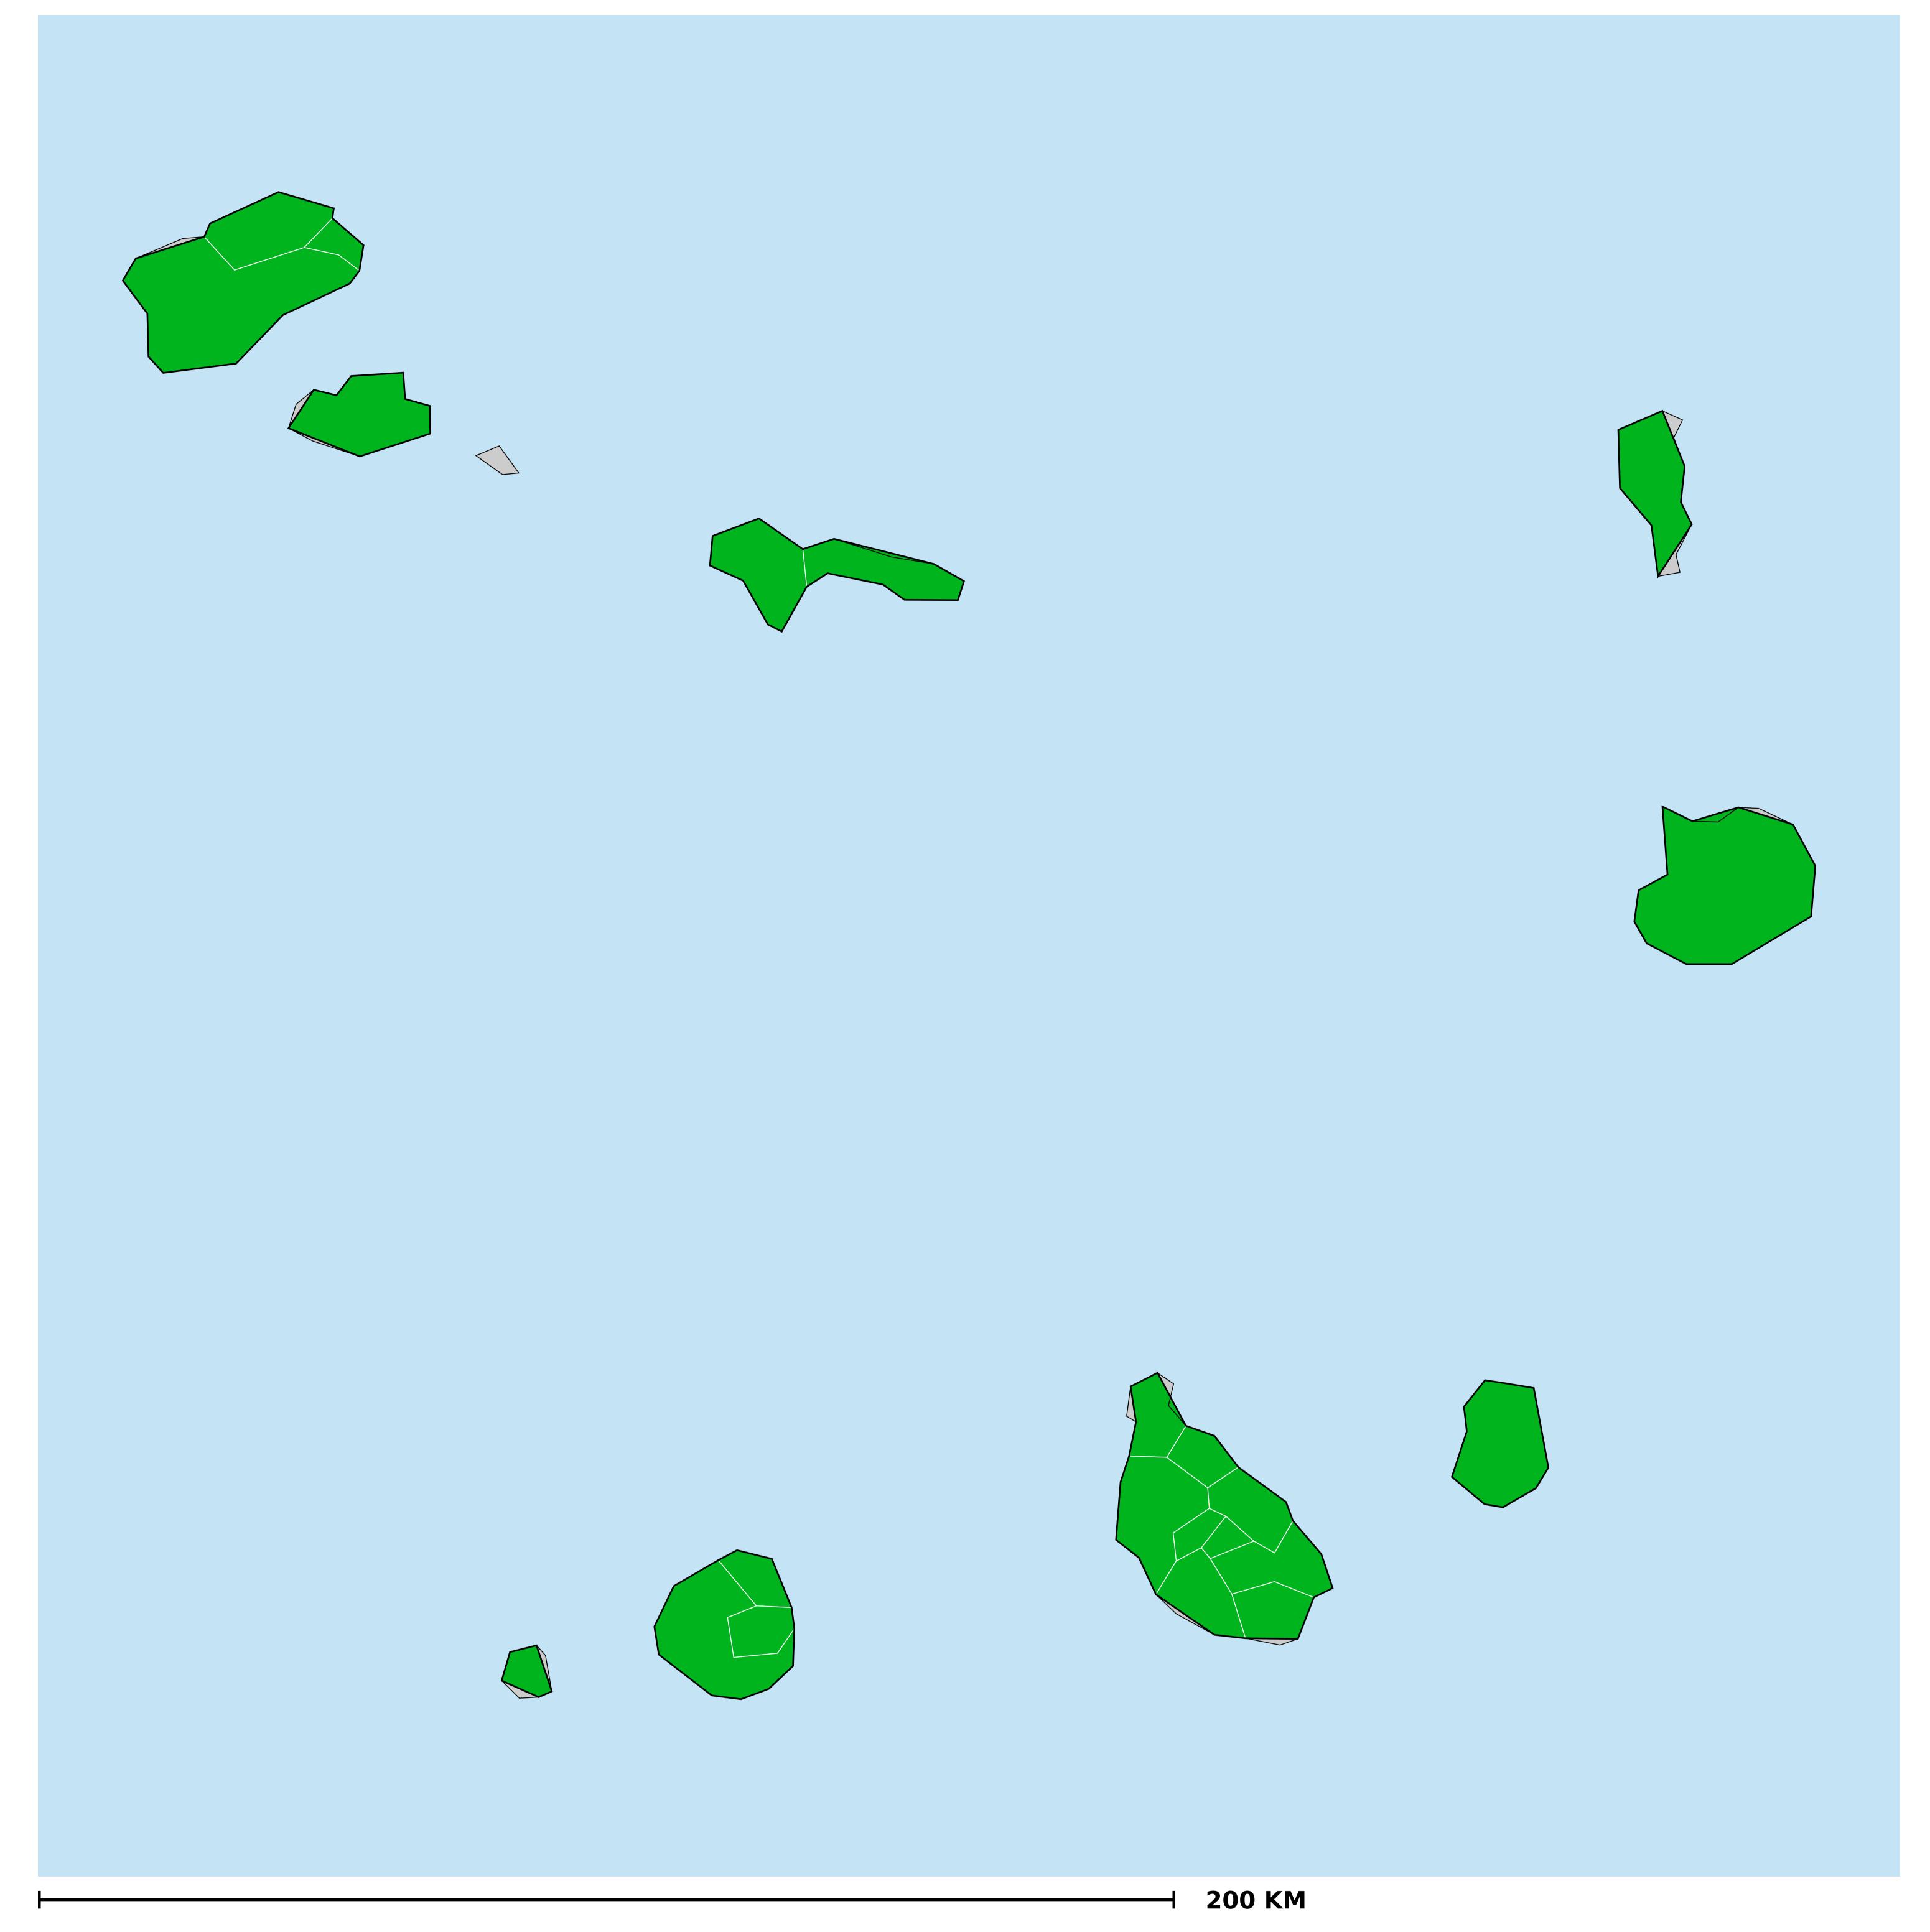

## Cape Verde (2013-2020)

Number of MDA rounds for Onchocerciasis (Geographic coverage)

Boundaries, names and designations used here do not imply expression of WHO opinion concerning the legal status of any country, territory or area, or of its authorities, or concerning delimitation of frontiers or boundaries. Dotted / dashed lines represent approximate border lines for which there may not yet be full agreement.

## Onchocerciasis > MDA/PC rounds > Geographic coverage

Not suitable for Onchocerciasis

Unknown / consider Oncho Elimination mapping

MDA not delivered - Endemic

< 5 rounds

≥5 rounds

Unknown / under LF MDA

Under post-intervention surveillance