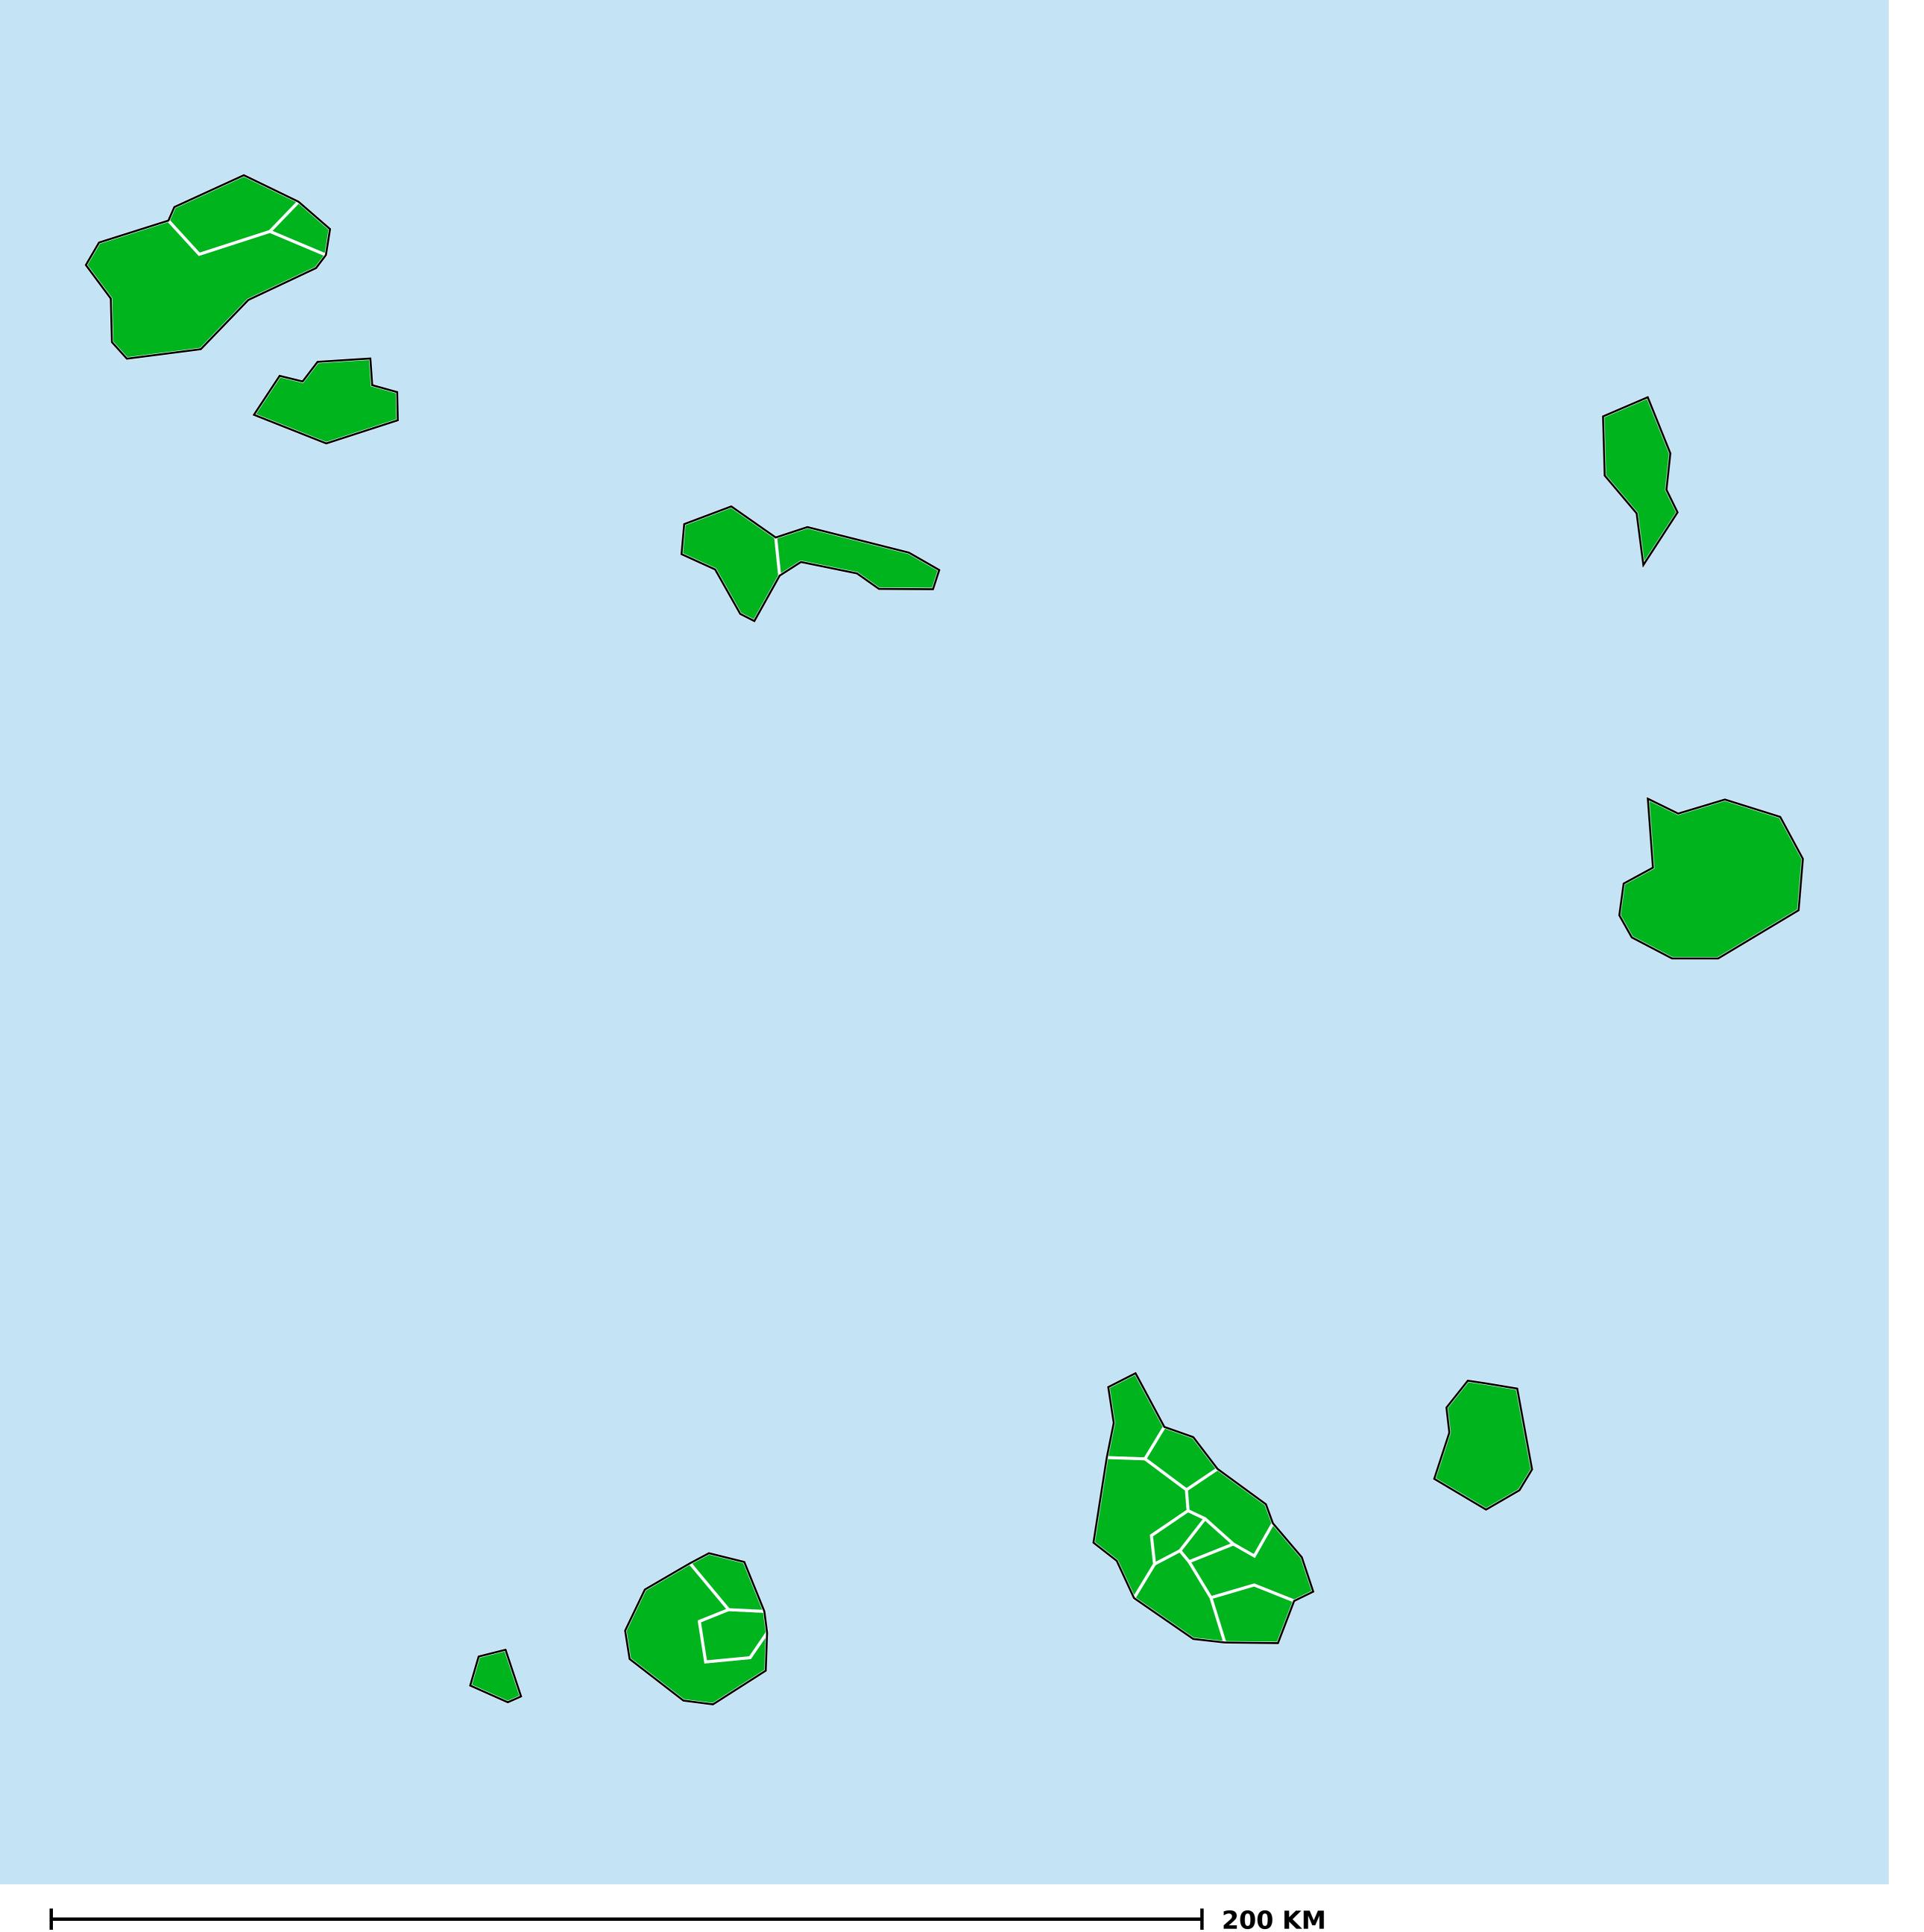

## Cape Verde (2013-2018)

Number of MDA rounds for Onchocerciasis (Geographic coverage)

Onchocerciasis > MDA/PC rounds > Geographic coverage

Not suitable for Onchocerciasis

Unknown / consider Oncho Elimination mapping

MDA not delivered - Endemic

< 5 rounds

≥5 rounds

Unknown / under LF MDA

Under post-intervention surveillance

No data available

Boundaries, names and designations used here do not imply expression of WHO opinion concerning the legal status of any country, territory or area, or of its authorities, or concerning delimitation of frontiers or boundaries. Dotted / dashed lines represent approximate border lines for which there may not yet be full agreement.

## **Data Source:**

Data provided by health ministries to ESPEN through WHO reporting processes. All reasonable precautions have been taken to verify this information

Copyright 2023 WHO. All rights reserved. Generated 20 November 2023