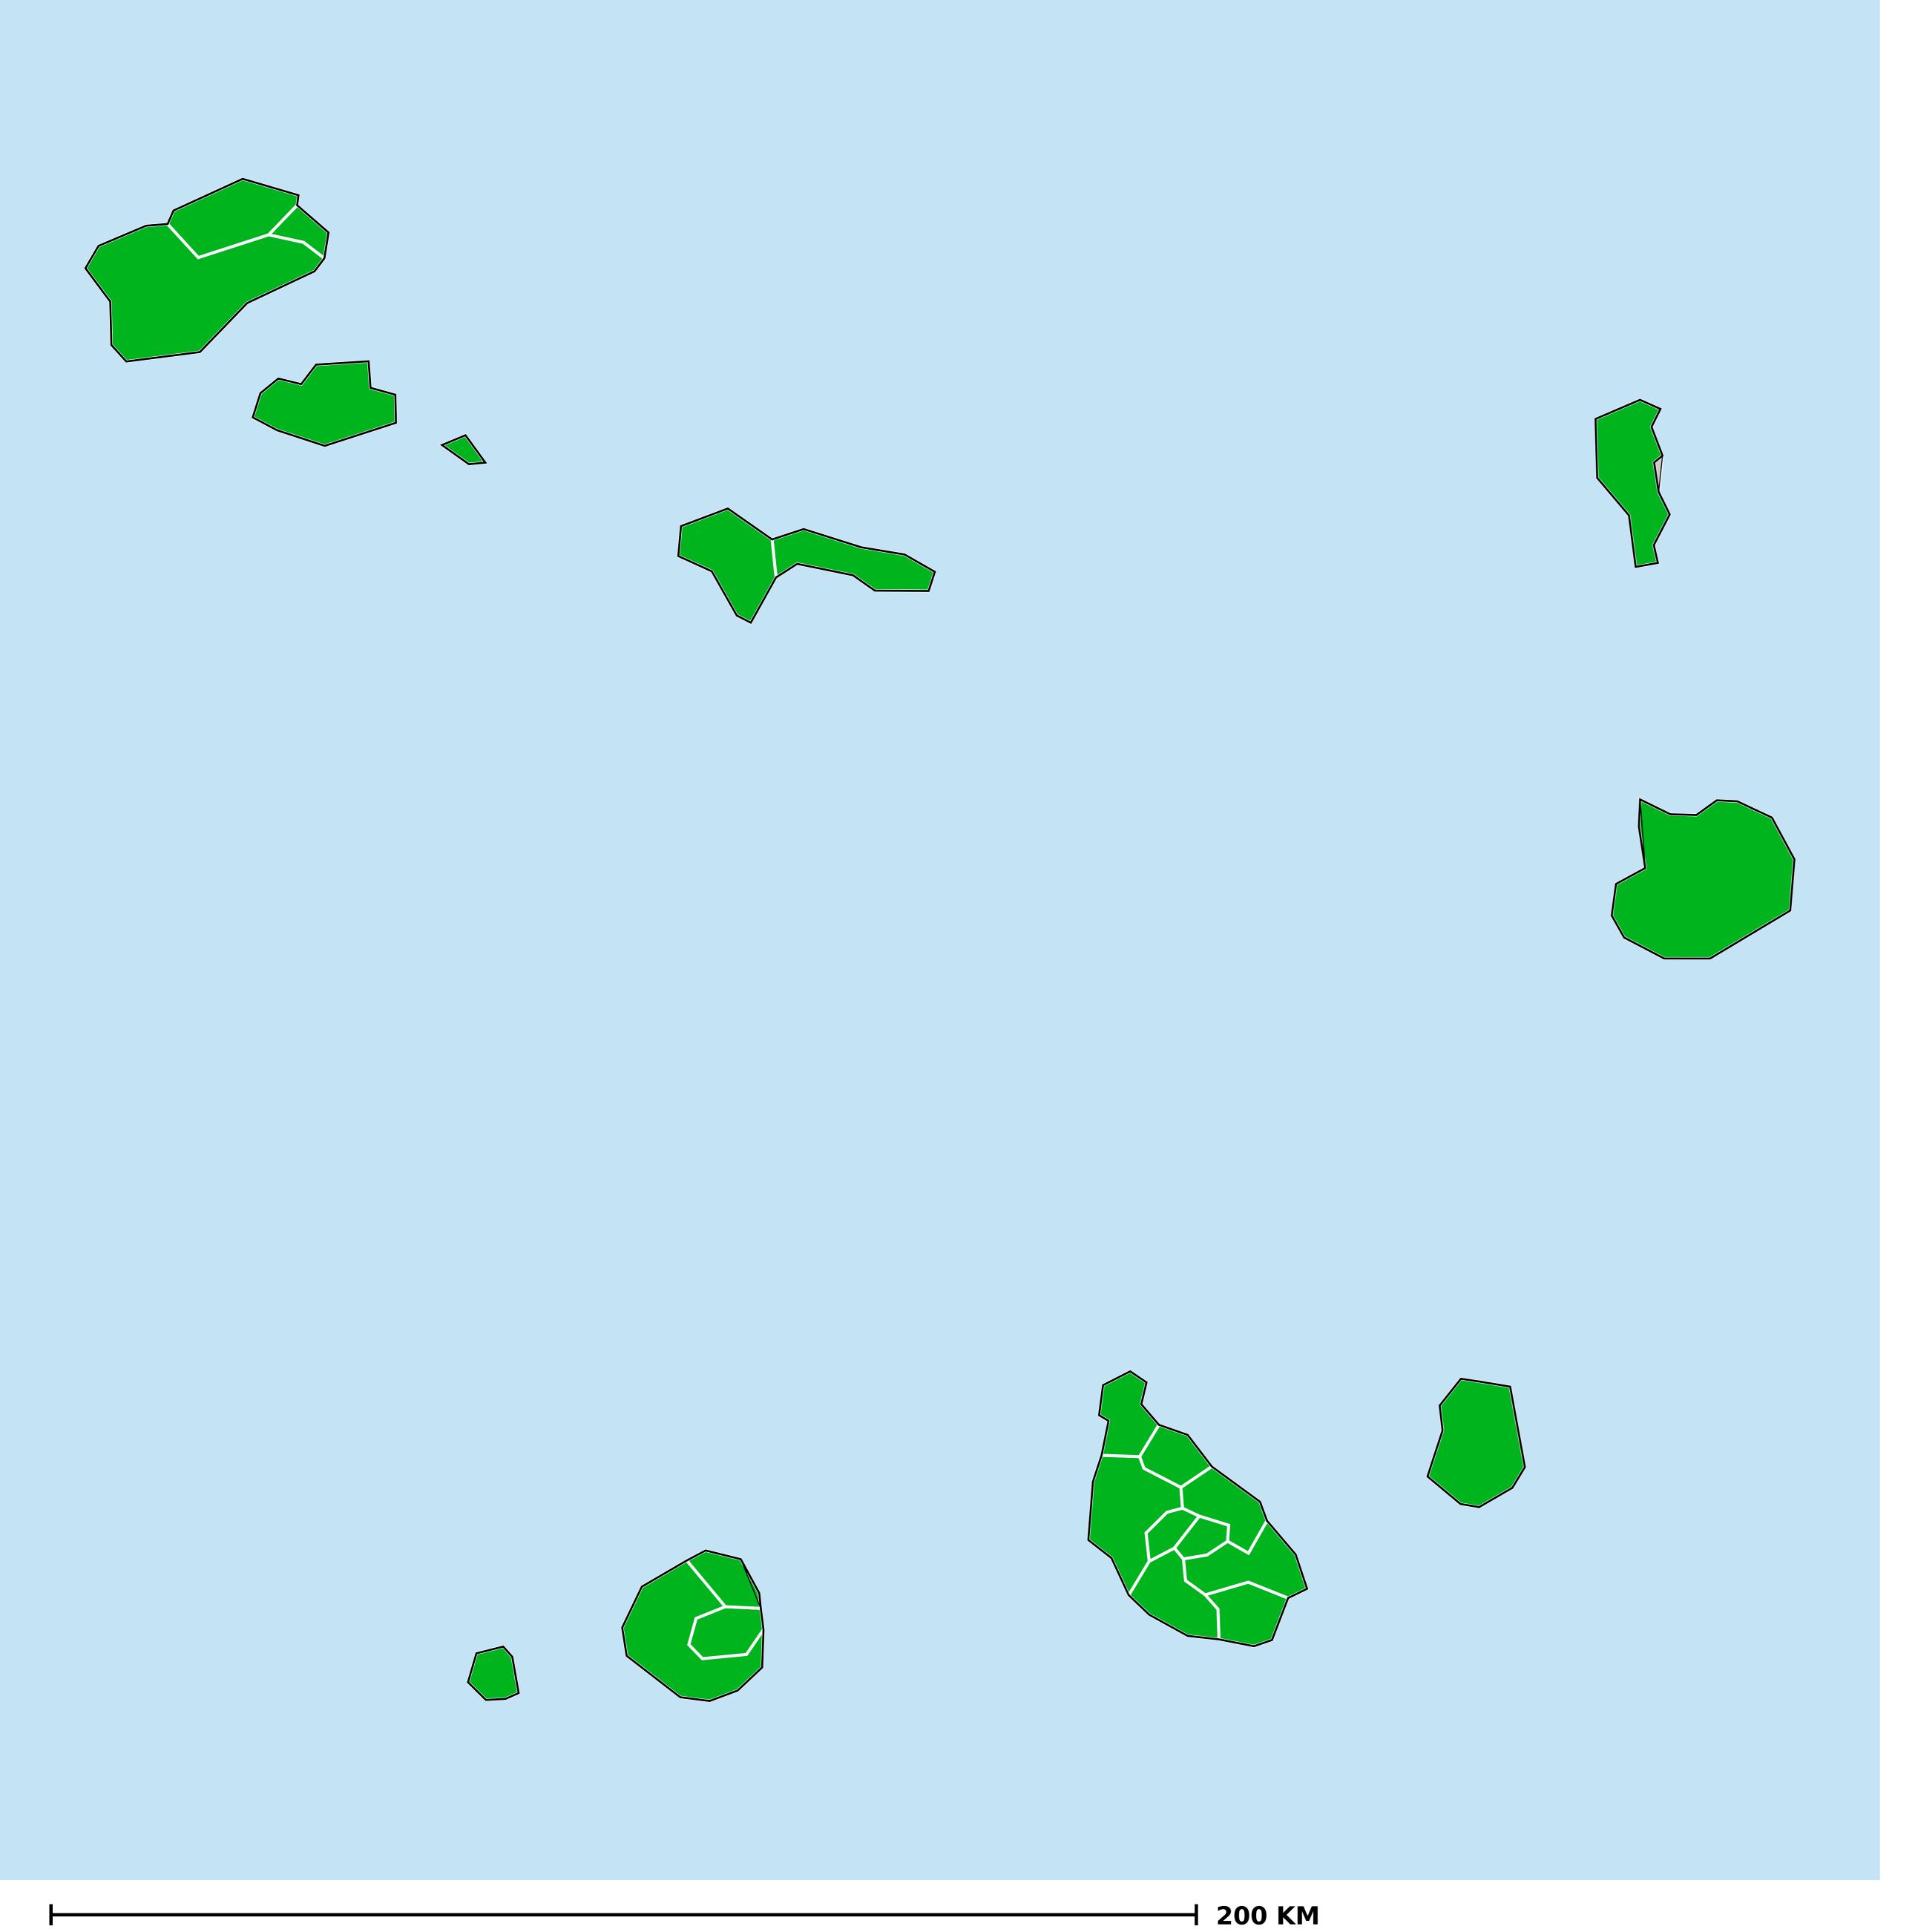

## Cape Verde (2013-2015)

Number of MDA rounds for Onchocerciasis (Geographic coverage)

Onchocerciasis > MDA/PC rounds > Geographic coverage

Not suitable for Onchocerciasis

Unknown / consider Oncho Elimination mapping

MDA not delivered - Endemic

< 5 rounds

≥5 rounds

Unknown / under LF MDA

Under post-intervention surveillance

No data available

Boundaries, names and designations used here do not imply expression of WHO opinion concerning the legal status of any country, territory or area, or of its authorities, or concerning delimitation of frontiers or boundaries. Dotted / dashed lines represent approximate border lines for which there may not yet be full agreement.