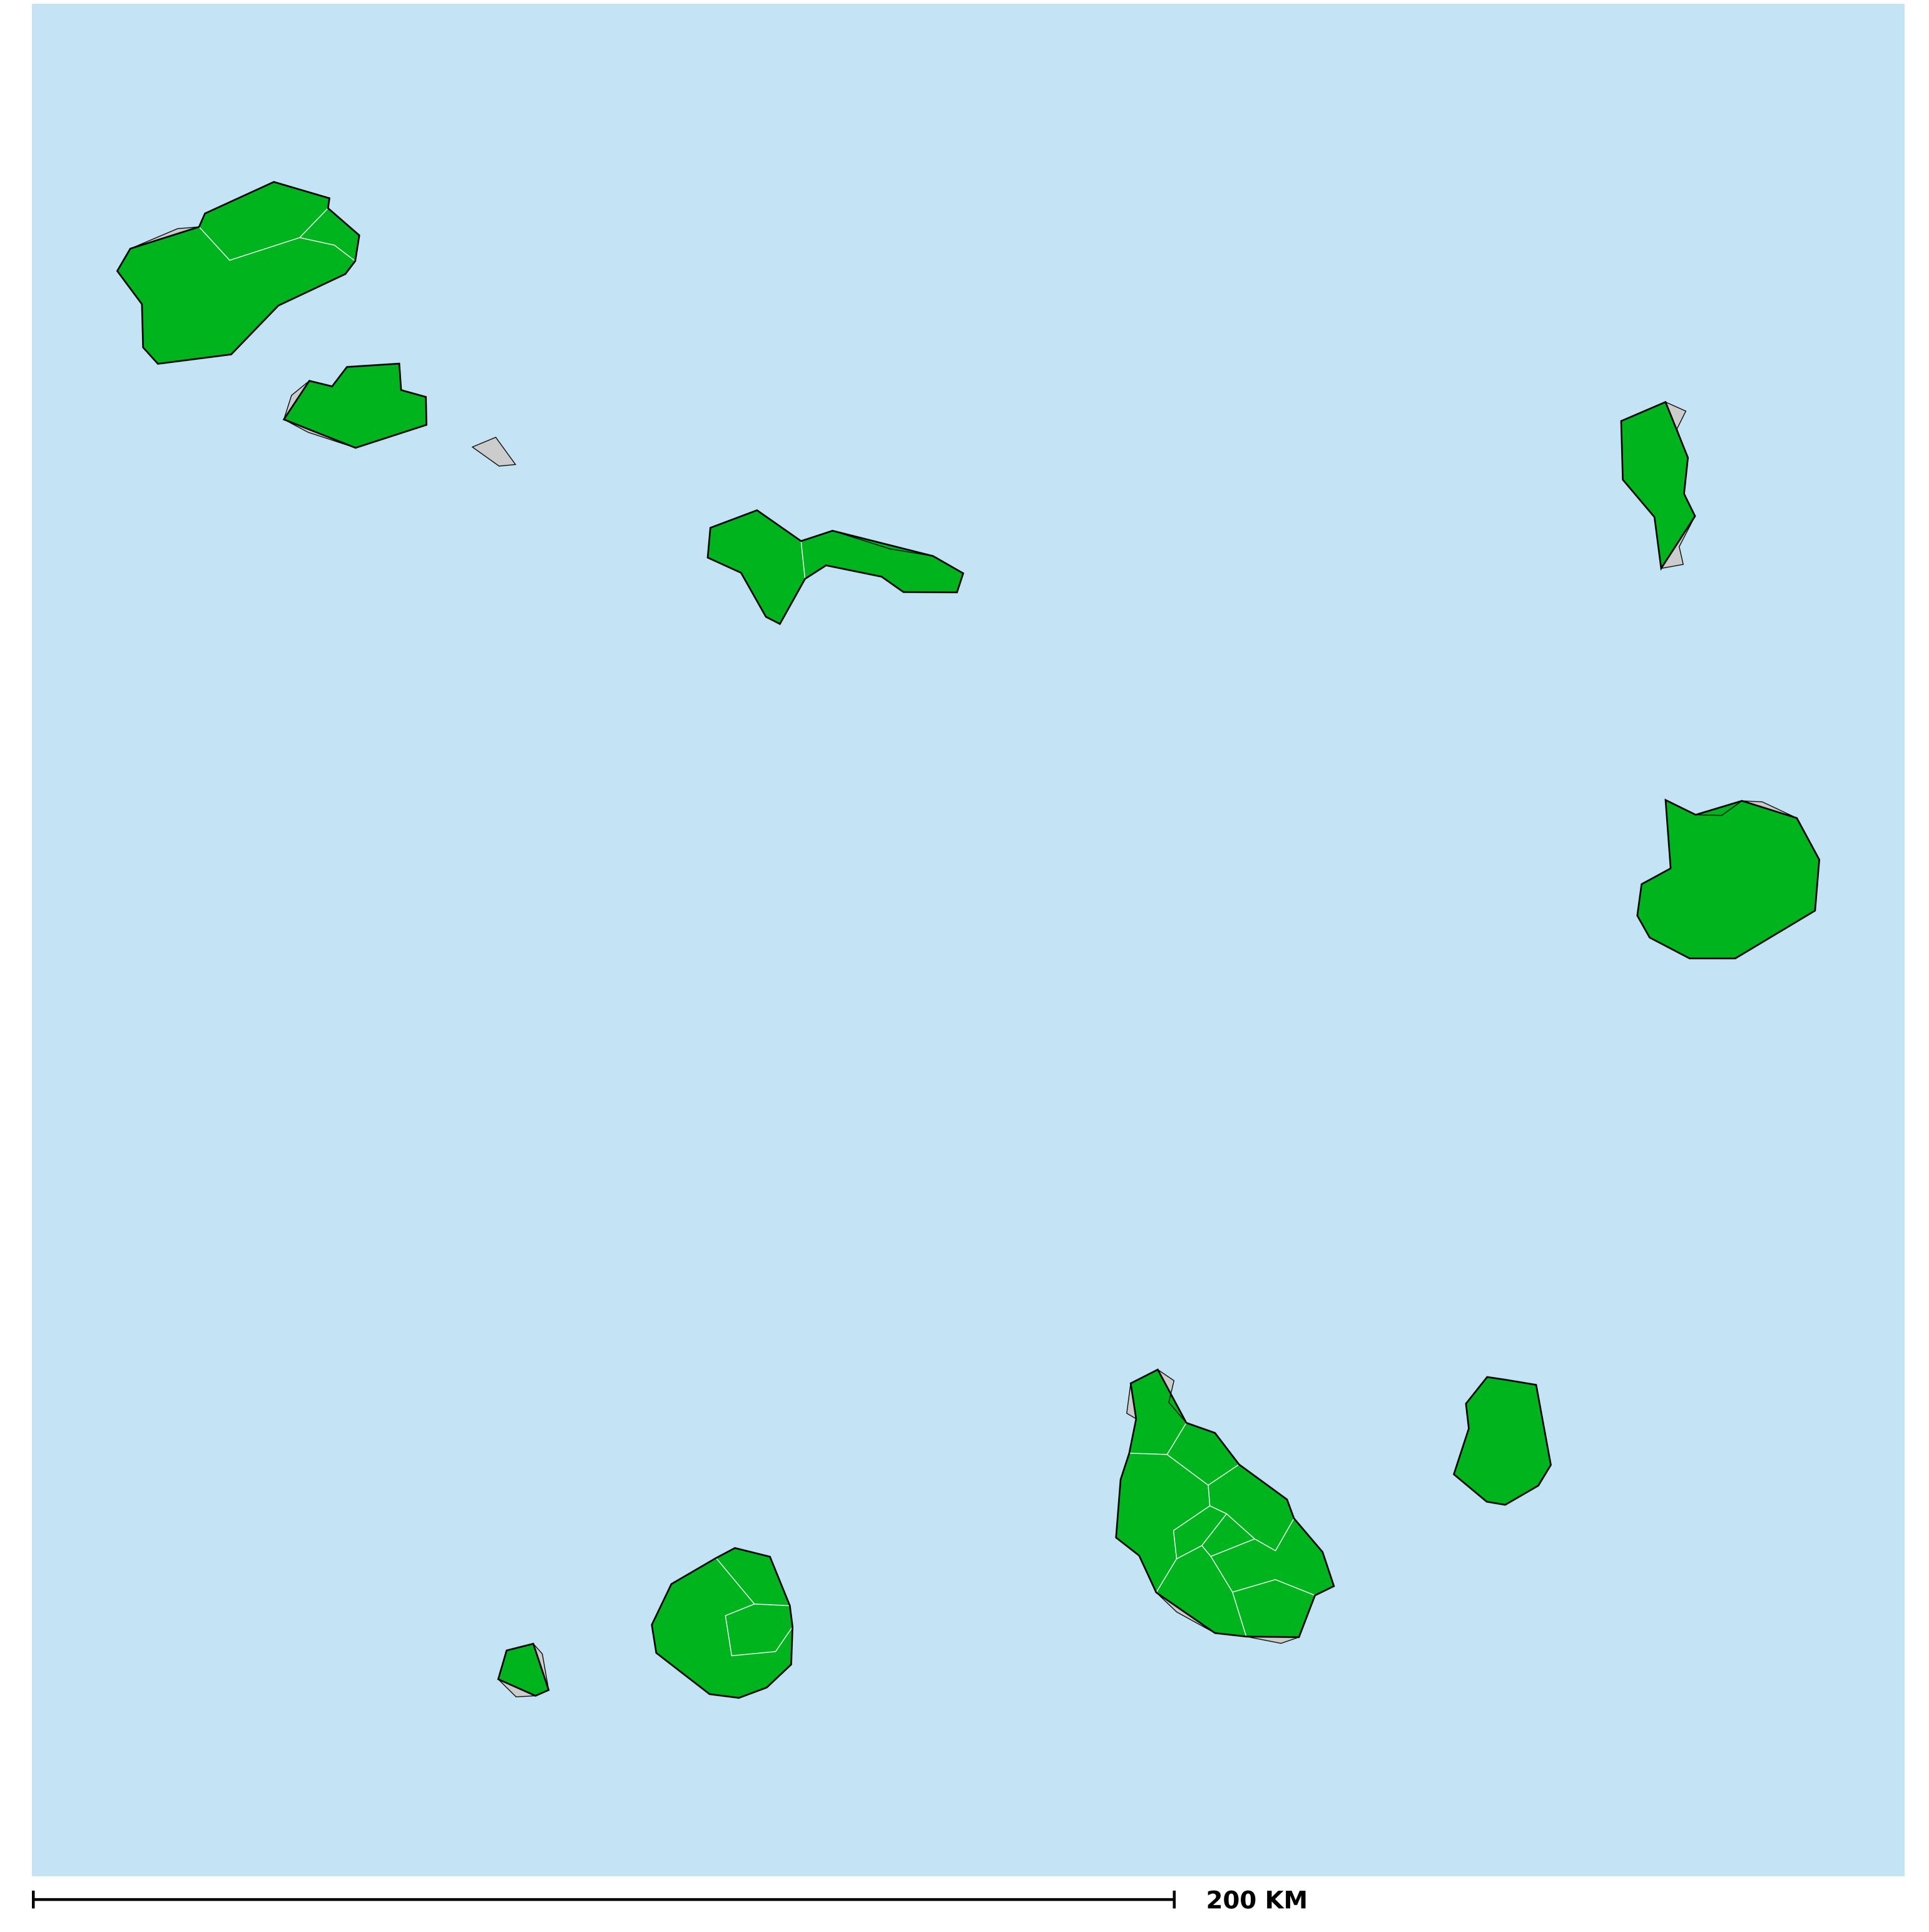

## Cape Verde (2020)

## Therapeutic MDA/PC coverage of Onchocerciasis

Boundaries, names and designations used here do not imply expression of WHO opinion concerning the legal status of any country, territory or area, or of its authorities, or concerning delimitation of frontiers or boundaries. Dotted / dashed lines represent approximate border lines for which there may not yet be full agreement.

## Onchocerciasis > MDA/PC coverage > Therapeutic coverage

Unknown / consider Oncho Elimination mapping
Not suitable for Onchocerciasis
< 80% coverage
≥80% coverage
Unknown / under LF MDA
MDA not delivered - Endemic
Under post-intervention surveillance
No data available