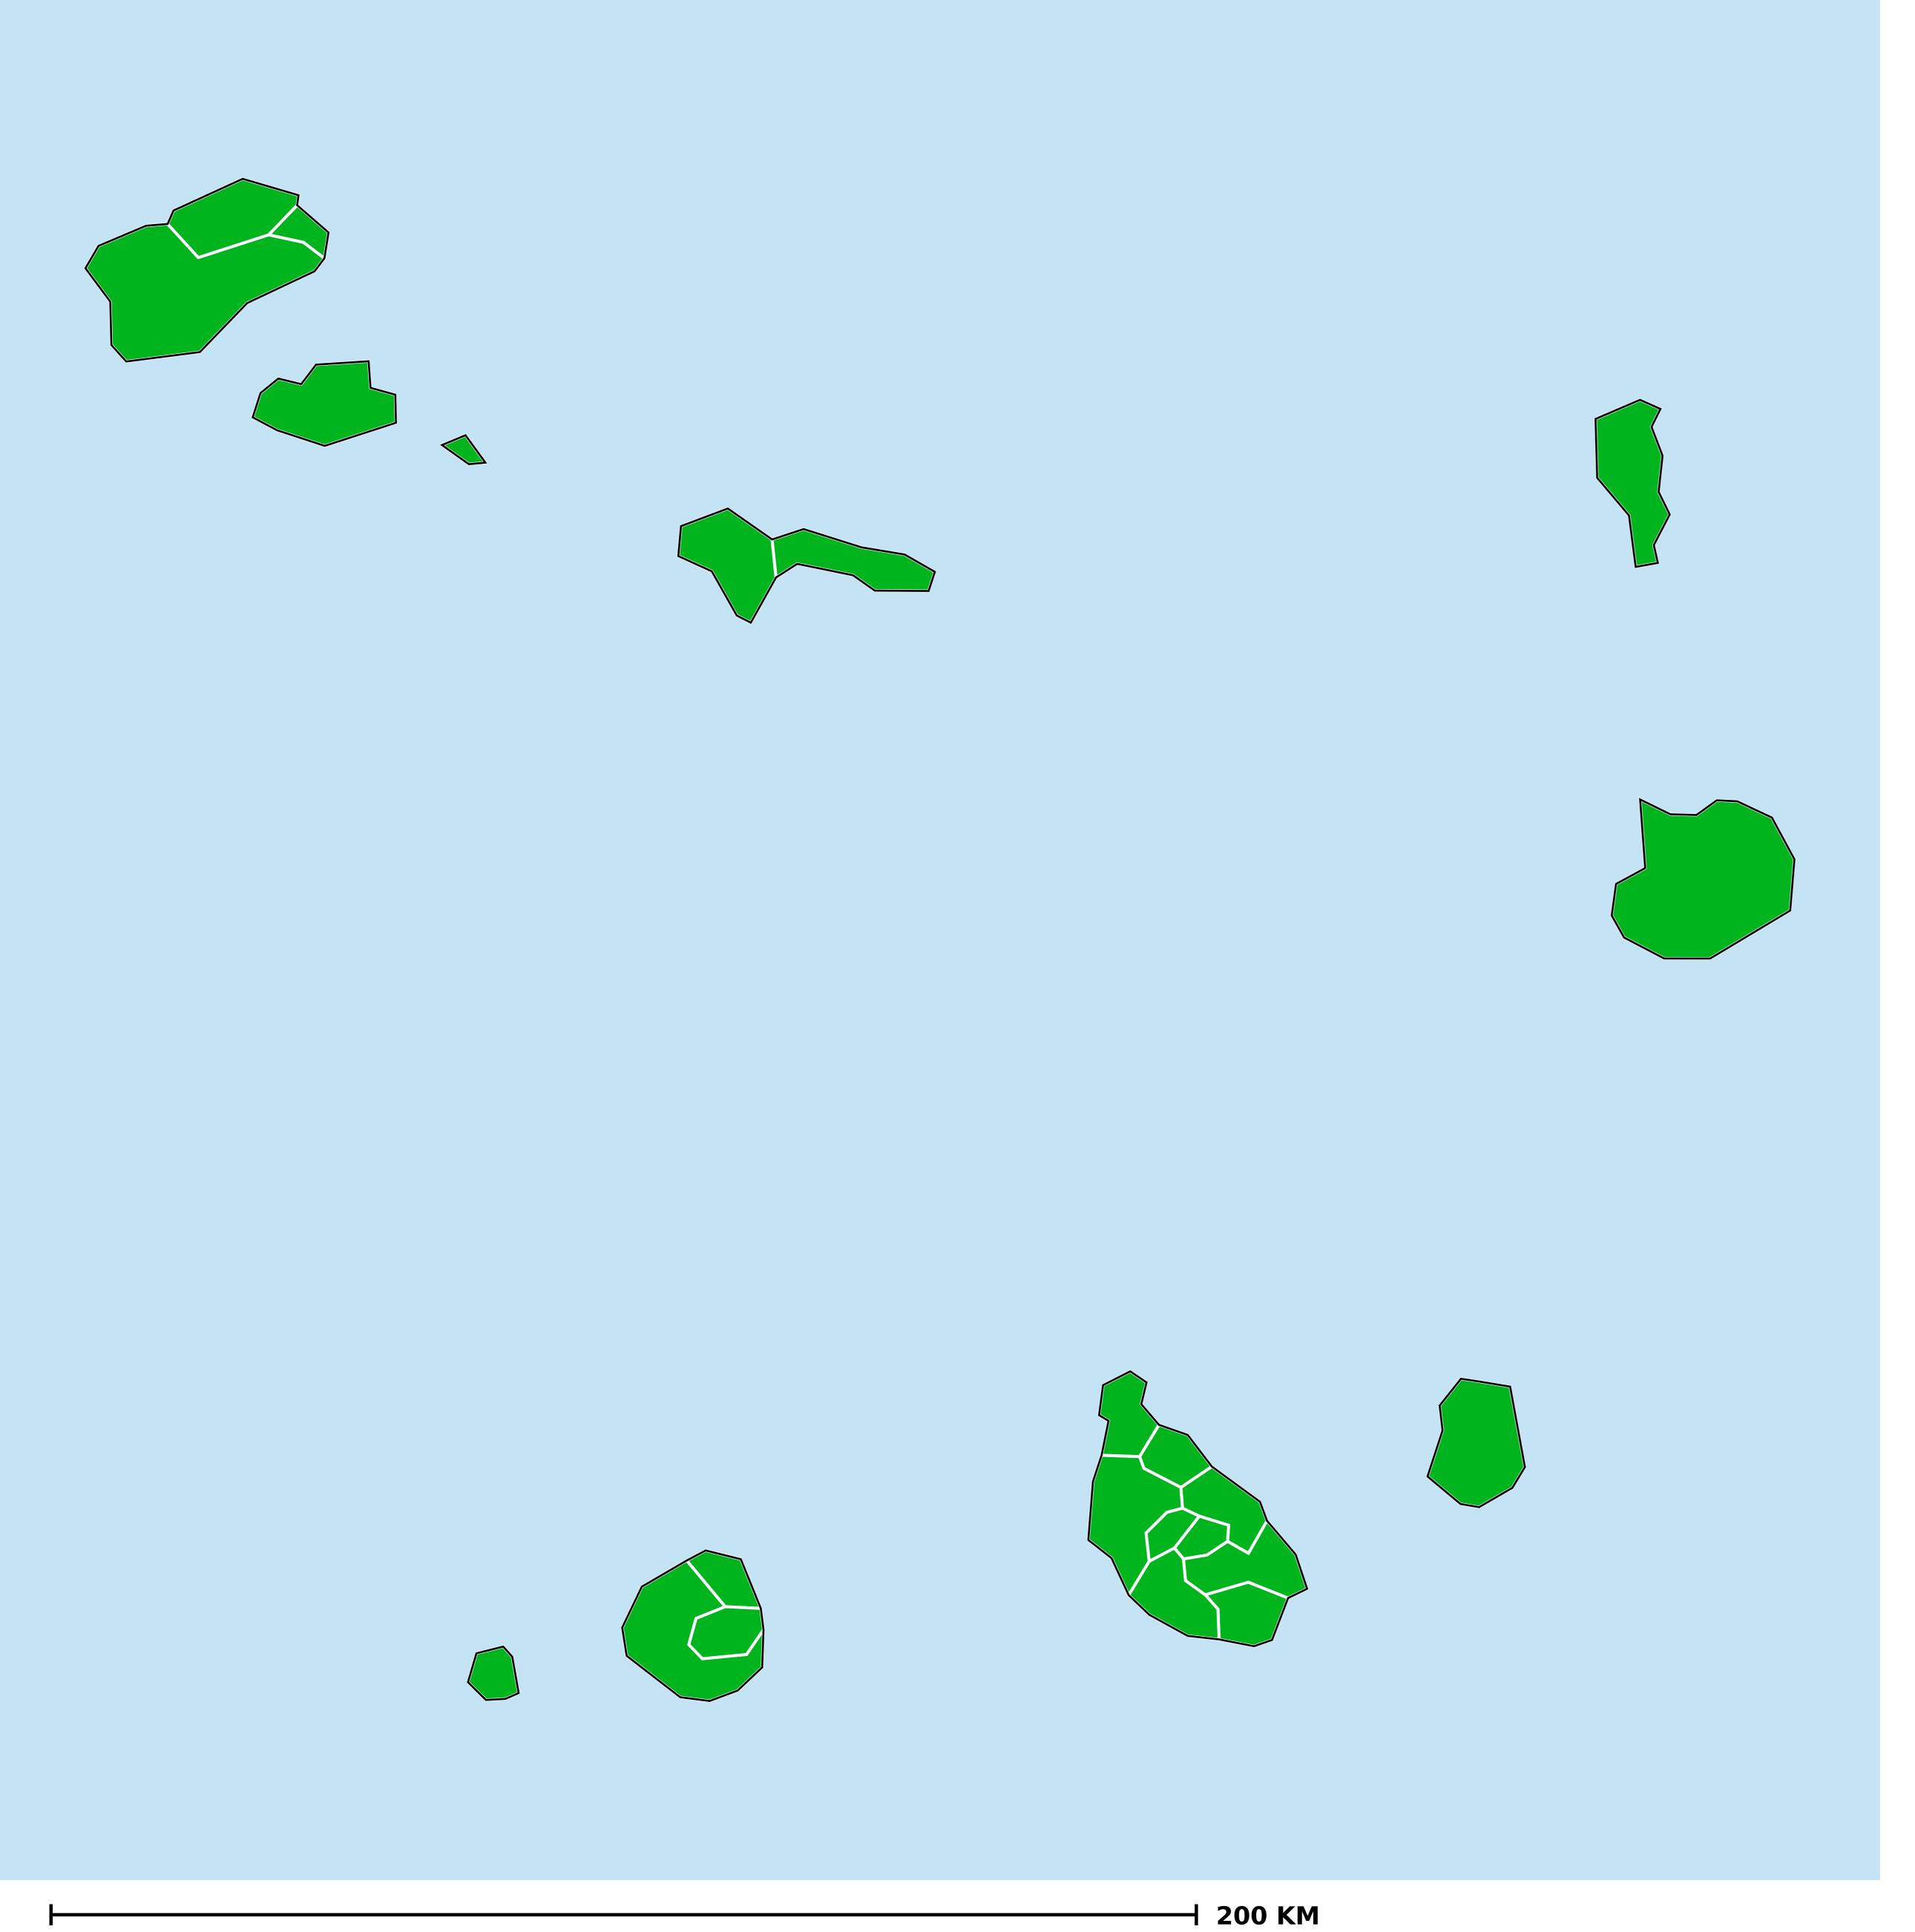

## Cape Verde (2014)

## Therapeutic MDA/PC coverage of Onchocerciasis

Onchocerciasis > MDA/PC coverage > Therapeutic coverage

Unknown / consider Oncho Elimination mapping
Not suitable for Onchocerciasis
< 80% coverage
≥80% coverage
Unknown / under LF MDA
MDA not delivered - Endemic
Under post-intervention surveillance
No data available

Boundaries, names and designations used here do not imply expression of WHO opinion concerning the legal status of any country, territory or area, or of its authorities, or concerning delimitation of frontiers or boundaries. Dotted / dashed lines represent approximate border lines for which there may not yet be full agreement.