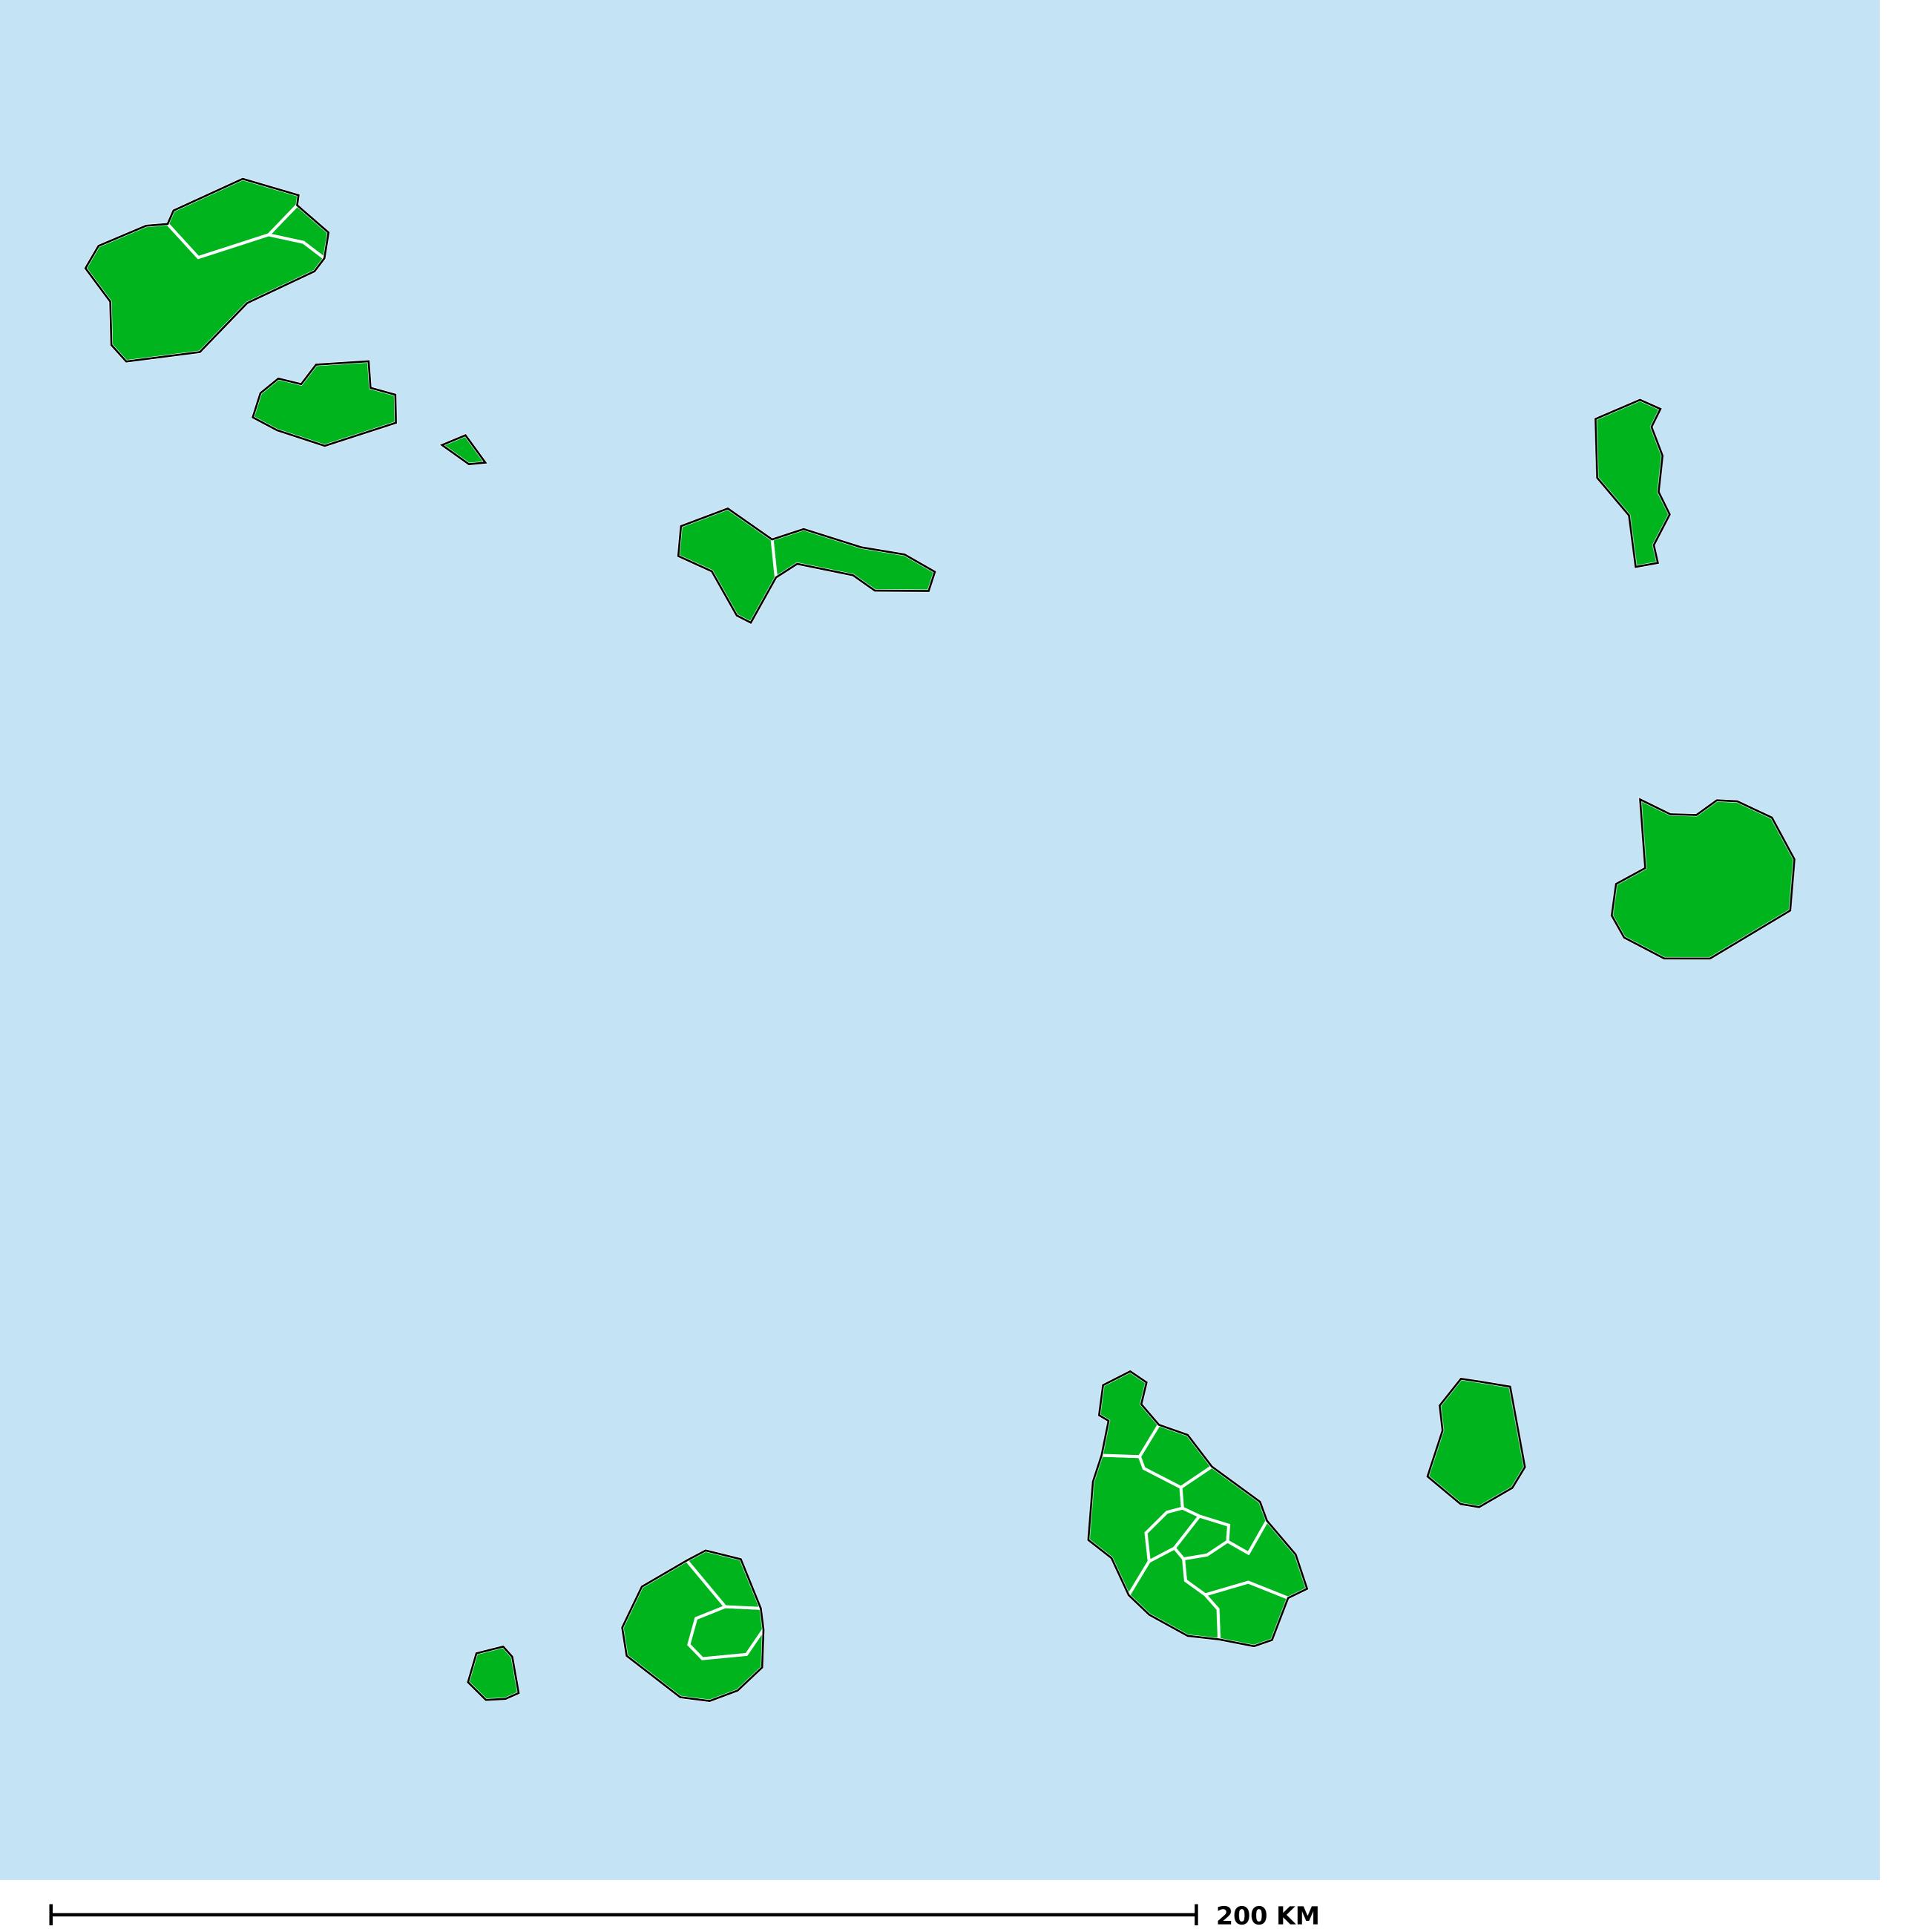

## Cape Verde (2013)

## Therapeutic MDA/PC coverage of Onchocerciasis

Onchocerciasis > MDA/PC coverage > Therapeutic coverage

Unknown / consider Oncho Elimination mapping
Not suitable for Onchocerciasis
< 80% coverage
≥80% coverage
Unknown / under LF MDA
MDA not delivered - Endemic
Under post-intervention surveillance

Boundaries, names and designations used here do not imply expression of WHO opinion concerning the legal status of any country, territory or area, or of its authorities, or concerning delimitation of frontiers or boundaries. Dotted / dashed lines represent approximate border lines for which there may not yet be full agreement.

## **Data Source:**

Data provided by health ministries to ESPEN through WHO reporting processes. All reasonable precautions have been taken to verify this information

Copyright 2023 WHO. All rights reserved. Generated 18 September 2023