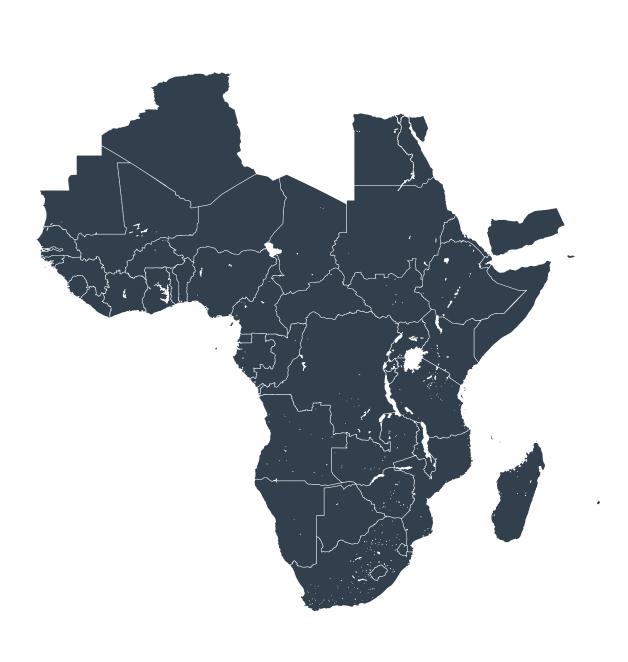

200 KM

## Cape Verde (2021)

## Geographic MDA/PC coverage of Onchocerciasis

Onchocerciasis > MDA/PC coverage > Geographic coverage

Unknown / consider Oncho Elimination mapping
Not suitable for Onchocerciasis
Unknown (under LF MDA)
MDA delivered

MDA not delivered - Endemic

MDA not delivered - under IA

Under post-intervention surveillance

No data available

Boundaries, names and designations used here do not imply expression of WHO opinion concerning the legal status of any country, territory or area, or of its authorities, or concerning delimitation of frontiers or boundaries. Dotted / dashed lines represent approximate border lines for which there may not yet be full agreement.

## **Data Source:**

Data provided by health ministries to ESPEN through WHO reporting processes. All reasonable precautions have been taken to verify this information

Copyright 2024 WHO. All rights reserved. Generated 25 January 2024