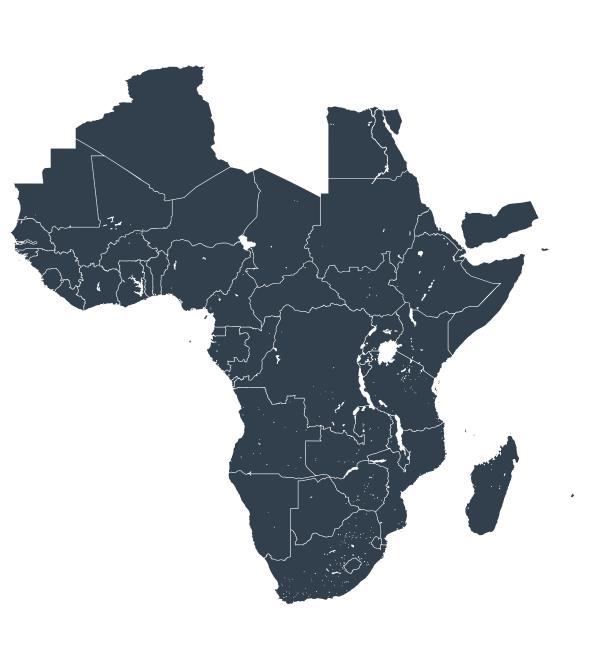

## Geographic MDA/PC coverage of Onchocerciasis

Onchocerciasis > MDA/PC coverage > Geographic coverage

Unknown / consider Oncho Elimination mapping
Not suitable for Onchocerciasis
Unknown (under LF MDA)
MDA delivered
MDA not delivered - Endemic
Under post-intervention surveillance
No data available

Boundaries, names and designations used here do not imply expression of WHO opinion concerning the legal status of any country, territory or area, or of its authorities, or concerning delimitation of frontiers or boundaries. Dotted / dashed lines represent approximate border lines for which there may not yet be full agreement.

## **Data Source:**

Data provided by health ministries to ESPEN through WHO reporting processes. All reasonable precautions have been taken to verify this information

Copyright 2023 WHO. All rights reserved. Generated 18 September 2023