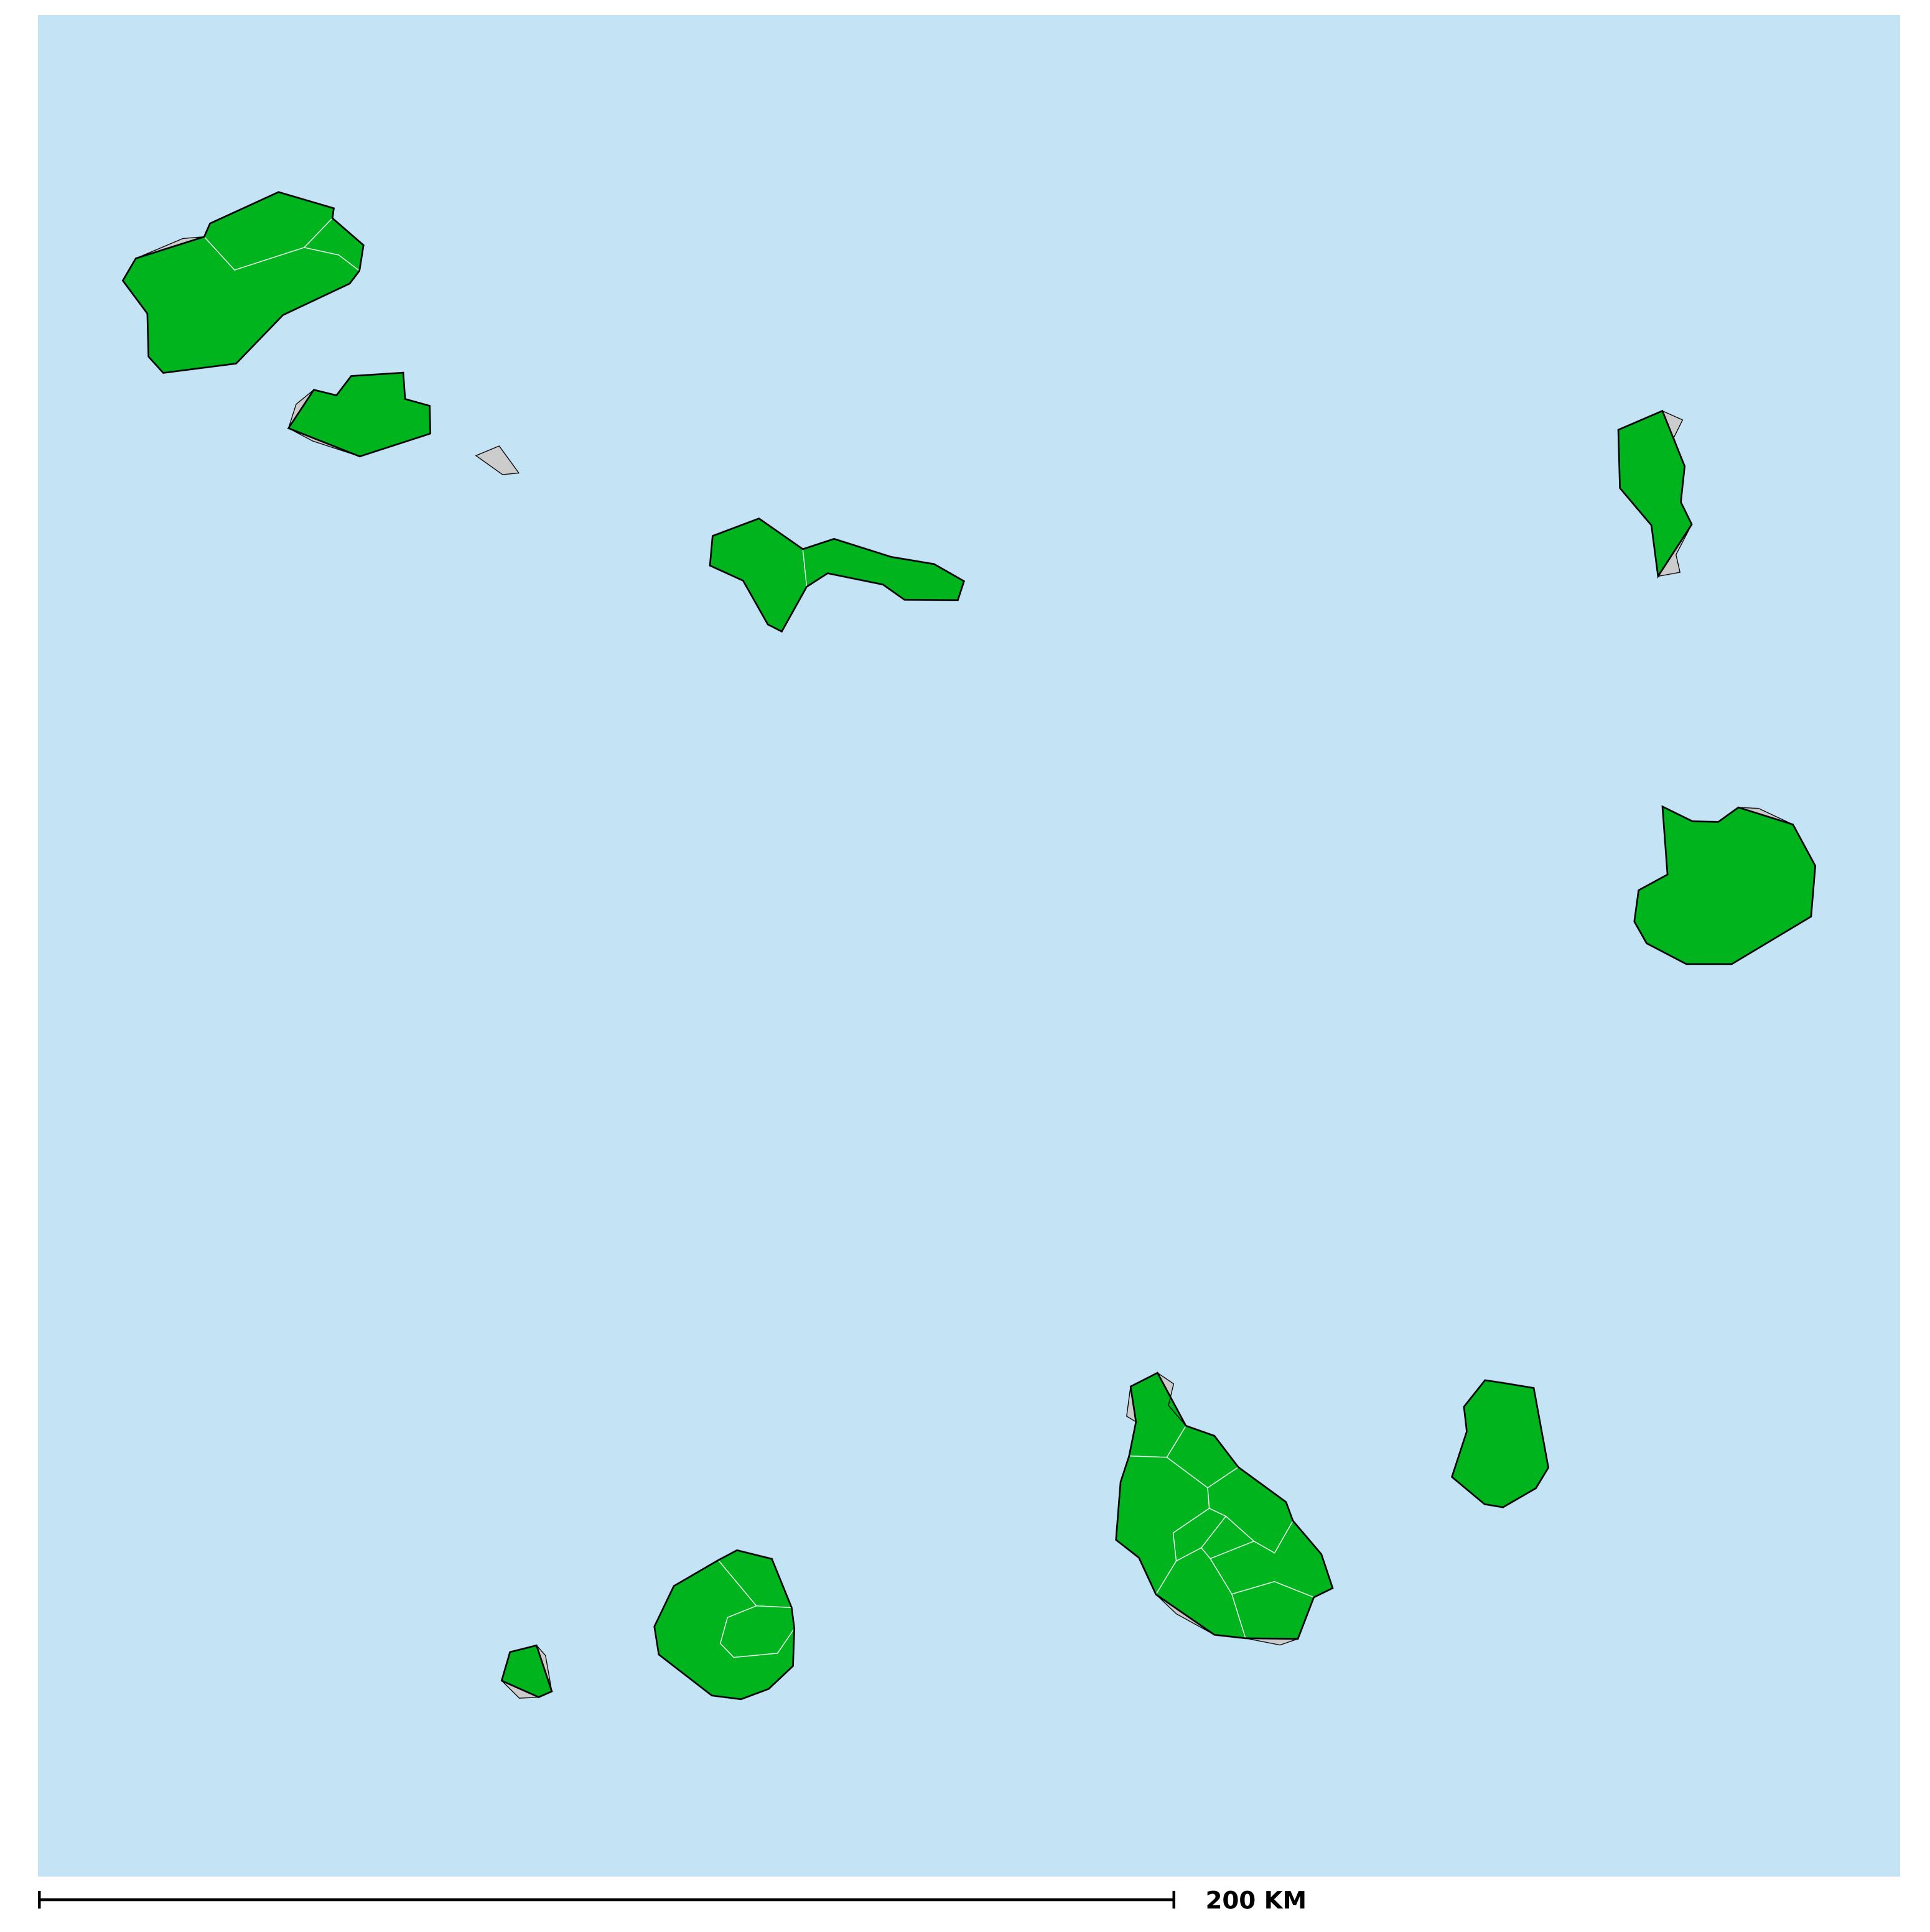

## Cape Verde (2021)

## Status of Onchocerciasis Elimination

Boundaries, names and designations used here do not imply expression of WHO opinion concerning the legal status of any country, territory or area, or of its authorities, or concerning delimitation of frontiers or boundaries. Dotted / dashed lines represent approximate border lines for which there may not yet be full agreement.

## Onchocerciasis > Endemicity

Not suitable for Onchocerciasis

Endemic (requiring MDA)

Endemic (pending IA)

Unknown (under LF MDA)

Under post-intervention surveillance

Unknown (consider Oncho Elimination Mapping)