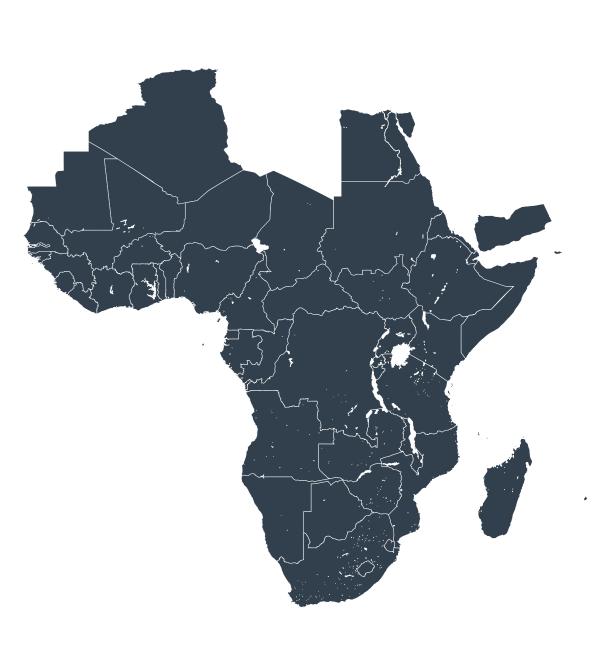

# Cape Verde (2016)

## Status of Onchocerciasis Elimination

### Onchocerciasis > Endemicity

Not suitable for Onchocerciasis

Endemic (requiring MDA)

Unknown (under LF MDA)

Under post-intervention surveillance

Unknown (consider Oncho Elimination Mapping)

No data available

Boundaries, names and designations used here do not imply expression of WHO opinion concerning the legal status of any country, territory or area, or of its authorities, or concerning delimitation of frontiers or boundaries. Dotted / dashed lines represent approximate border lines for which there may not yet be full agreement.

#### **Data Source:**

Data provided by health ministries to ESPEN through WHO reporting processes. All reasonable precautions have been taken to verify this information

Copyright 2023 WHO. All rights reserved. Generated 18 September 2023