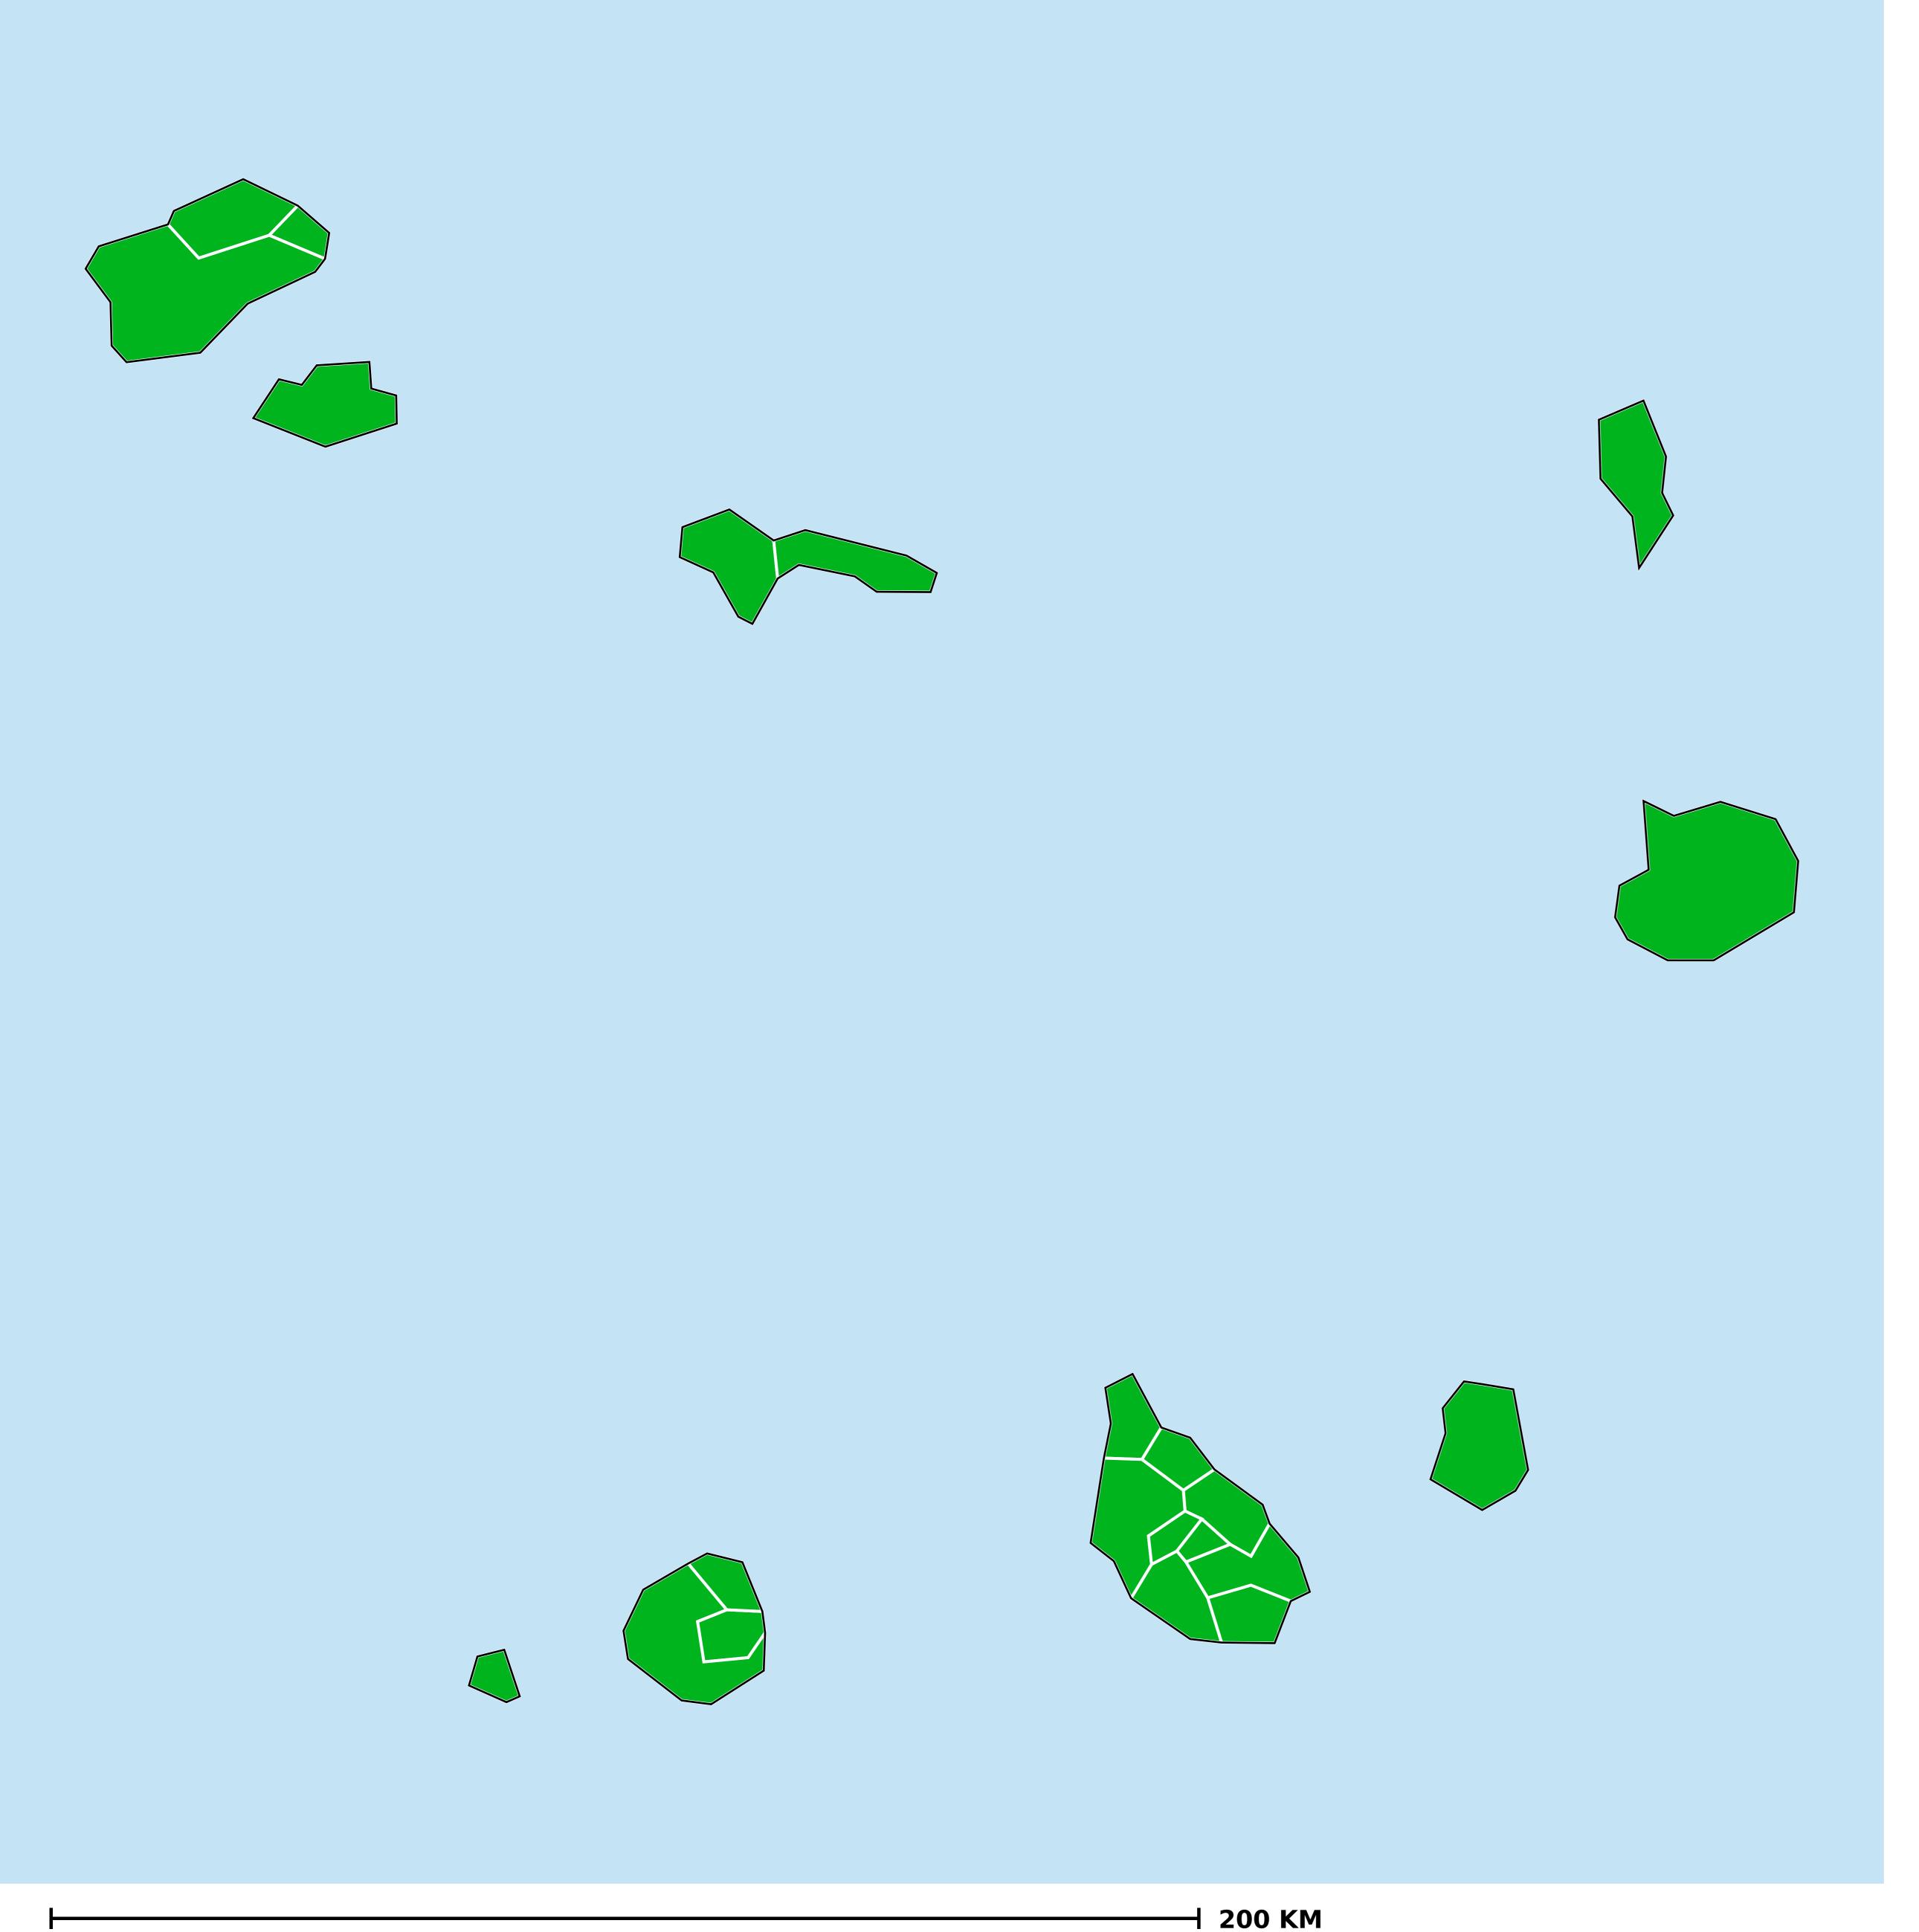

## Cape Verde (2018)

## Therapeutic MDA/PC coverage of Lymphatic filariasis

Lymphatic filariasis > MDA/PC coverage > Therapeutic coverage

Non-endemic
Endemicity unknown
MDA not delivered - Endemic
< 65% coverage</li>
≥65% coverage
Under post-intervention surveillance
No data available

Boundaries, names and designations used here do not imply expression of WHO opinion concerning the legal status of any country, territory or area, or of its authorities, or concerning delimitation of frontiers or boundaries. Dotted / dashed lines represent approximate border lines for which there may not yet be full agreement.

## **Data Source:**

Data provided by health ministries to ESPEN through WHO reporting processes. All reasonable precautions have been taken to verify this information

Copyright 2023 WHO. All rights reserved. Generated 18 September 2023