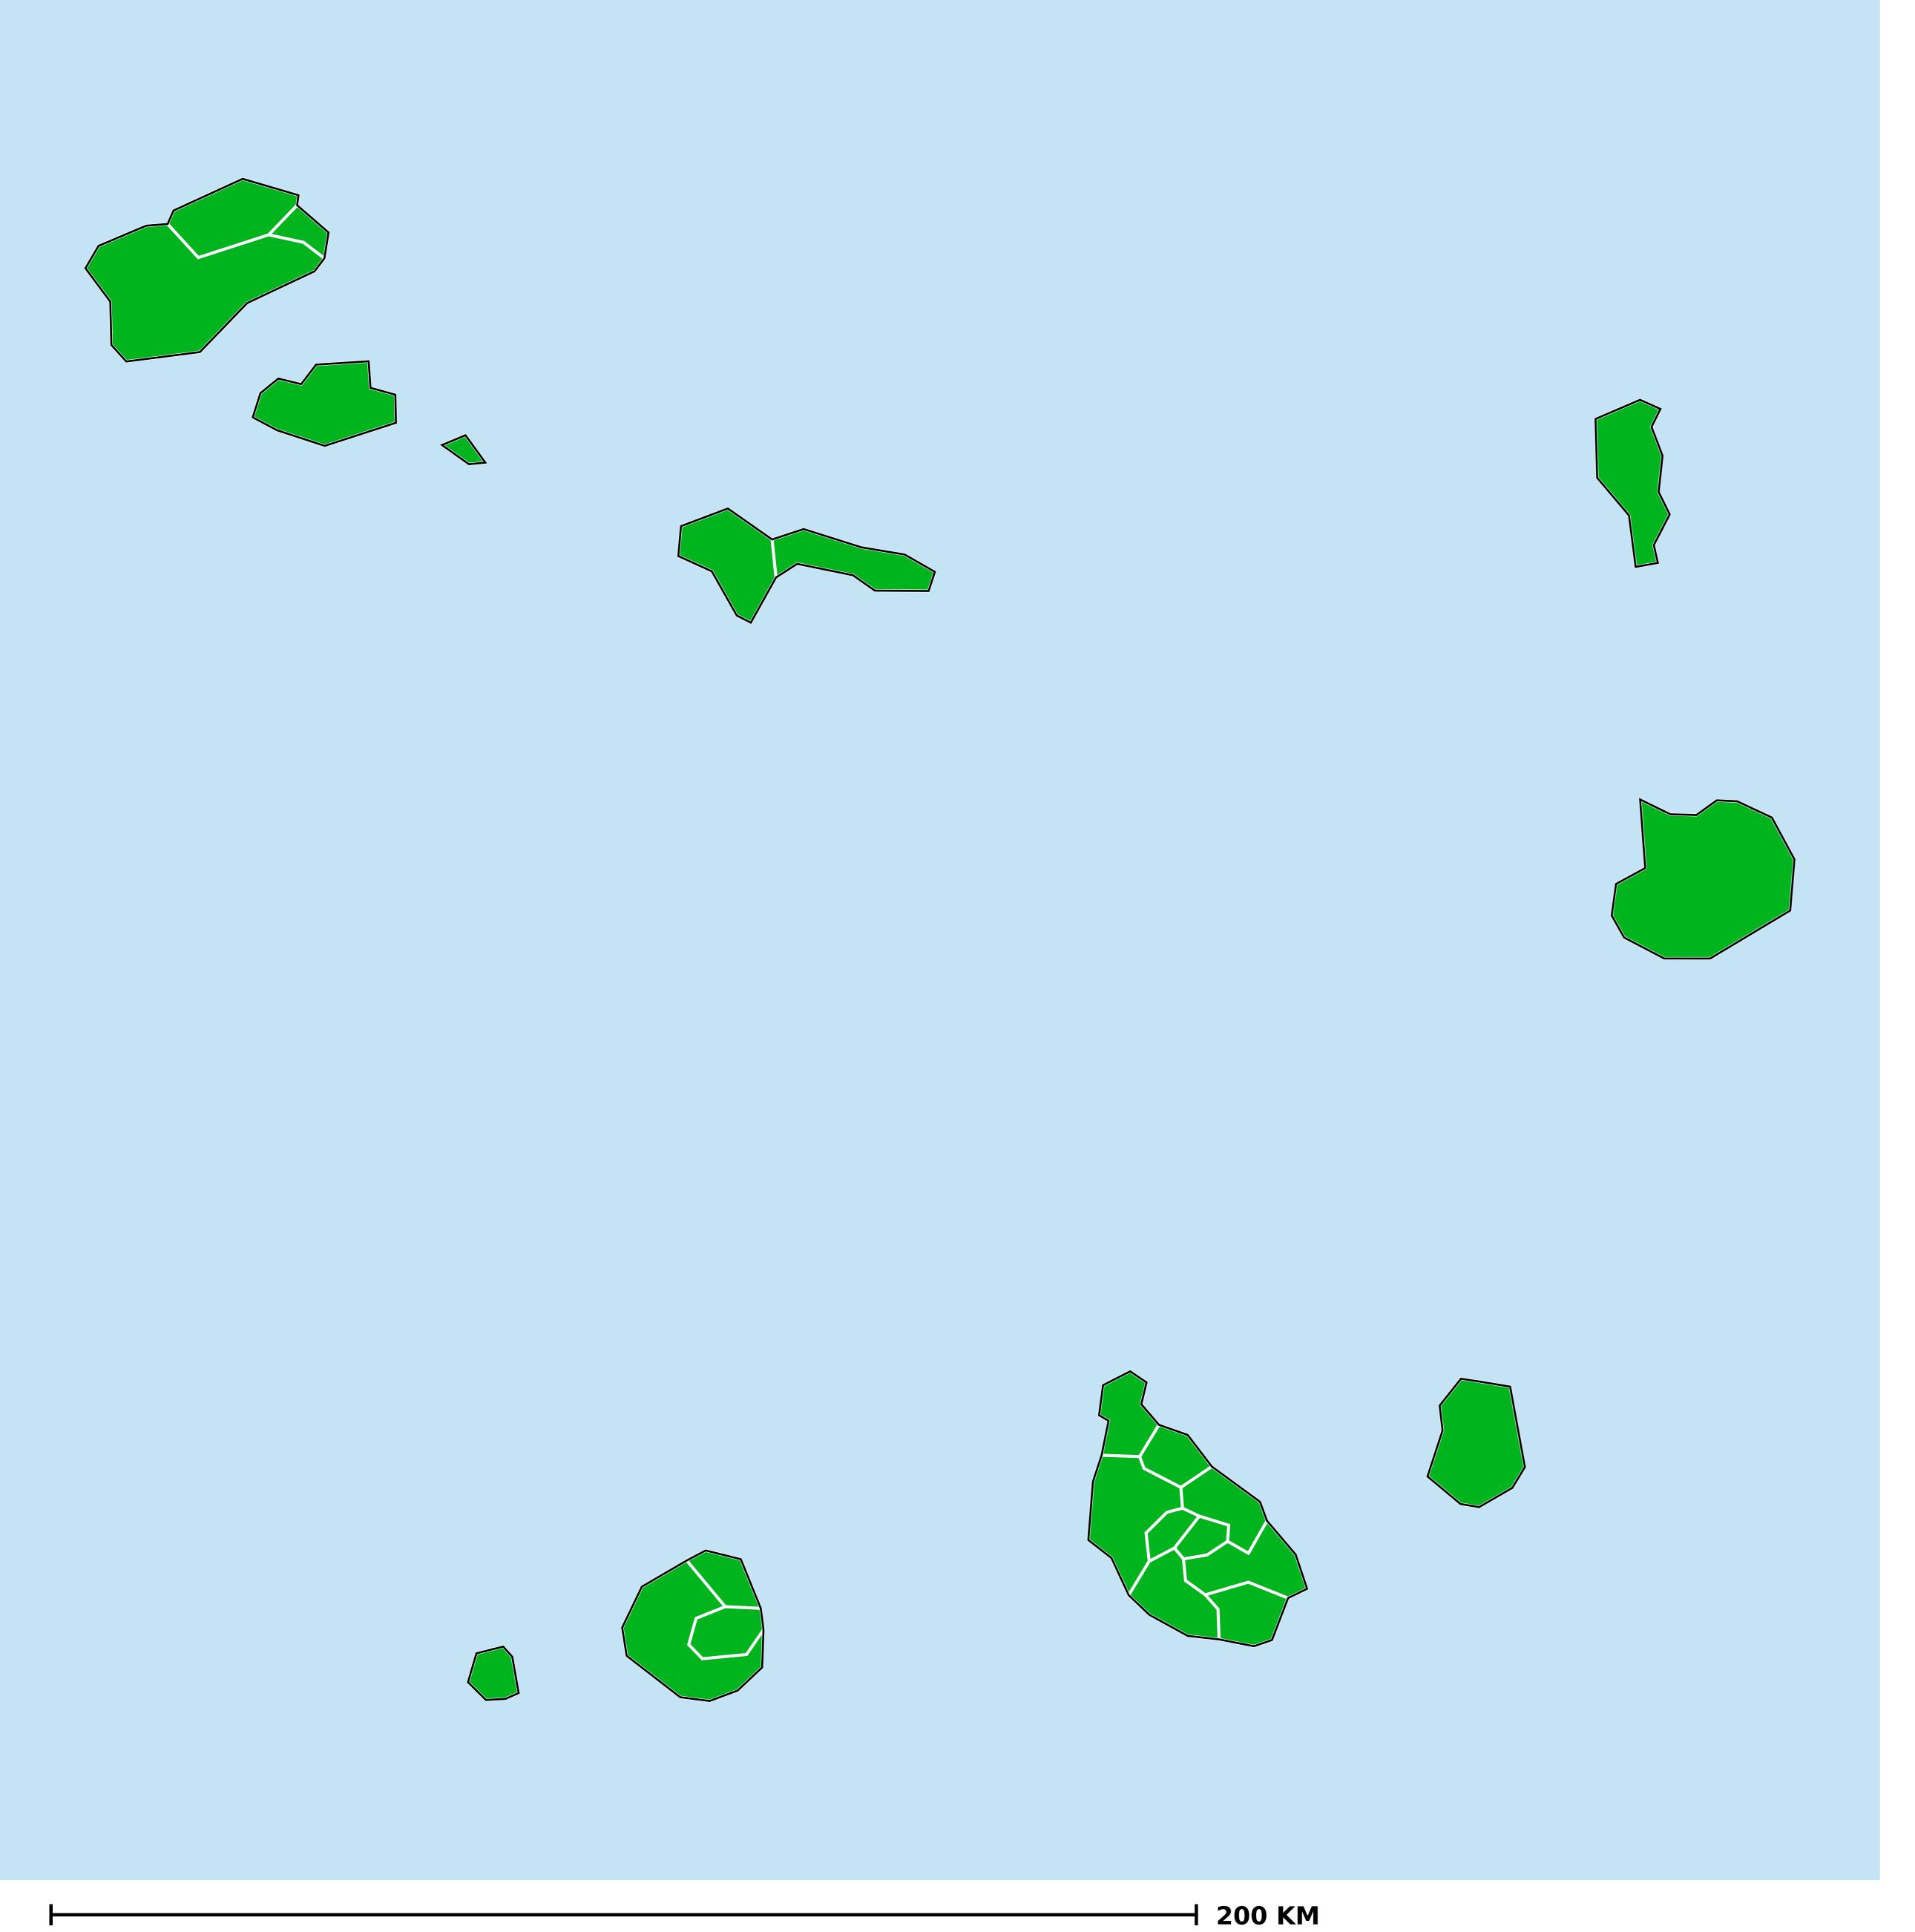

## Cape Verde (2014)

Therapeutic MDA/PC coverage of Lymphatic filariasis

Lymphatic filariasis > MDA/PC coverage > Therapeutic coverage

Non-endemic
Endemicity unknown
MDA not delivered - Endemic
< 65% coverage</li>
≥65% coverage
Under post-intervention surveillance
No data available

Boundaries, names and designations used here do not imply expression of WHO opinion concerning the legal status of any country, territory or area, or of its authorities, or concerning delimitation of frontiers or boundaries. Dotted / dashed lines represent approximate border lines for which there may not yet be full agreement.

## **Data Source:**

Data provided by health ministries to ESPEN through WHO reporting processes. All reasonable precautions have been taken to verify this information

Copyright 2023 WHO. All rights reserved. Generated 18 September 2023