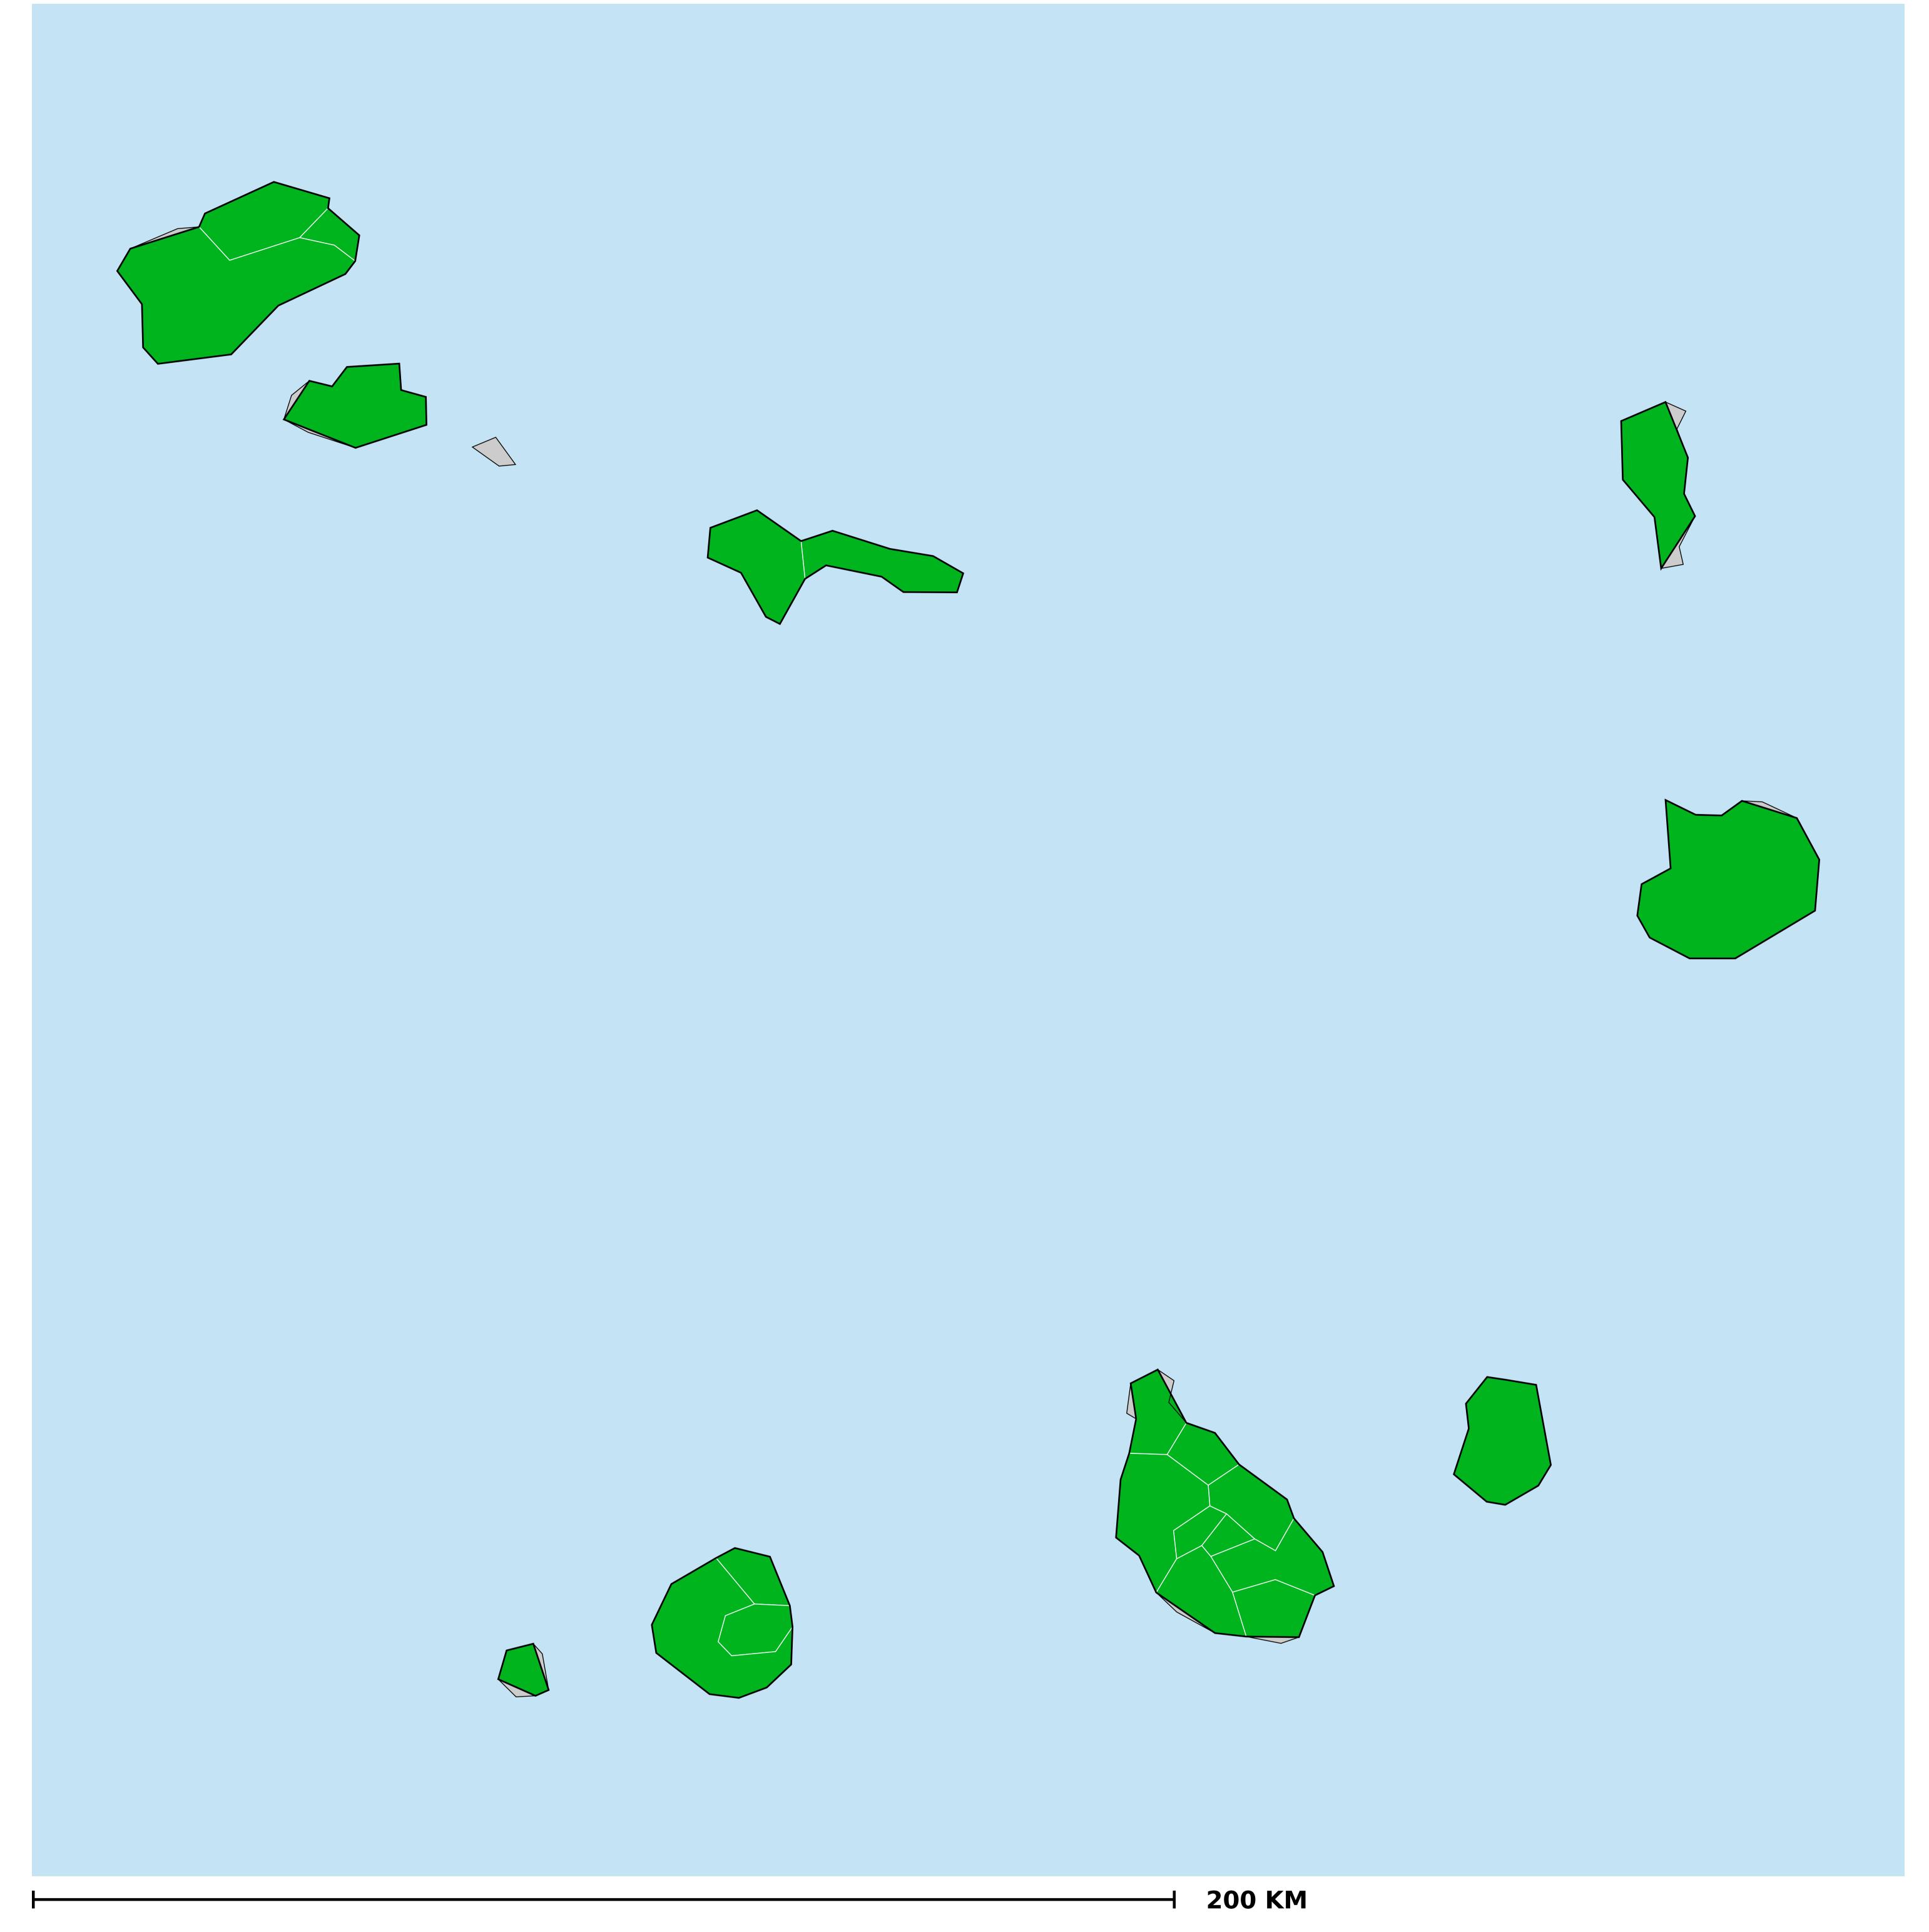

## Cape Verde (2022)

## Geographic MDA/PC coverage of Lymphatic filariasis

Boundaries, names and designations used here do not imply expression of WHO opinion concerning the legal status of any country, territory or area, or of its authorities, or concerning delimitation of frontiers or boundaries. Dotted / dashed lines represent approximate border lines for which there may not yet be full agreement.

## Lymphatic filariasis > MDA/PC coverage > Geographic coverage

Non-endemic
Endemicity unknown
MDA not delivered - Endemic
MDA not delivered - under IA
MDA delivered
Under post-intervention surveillance
No data available