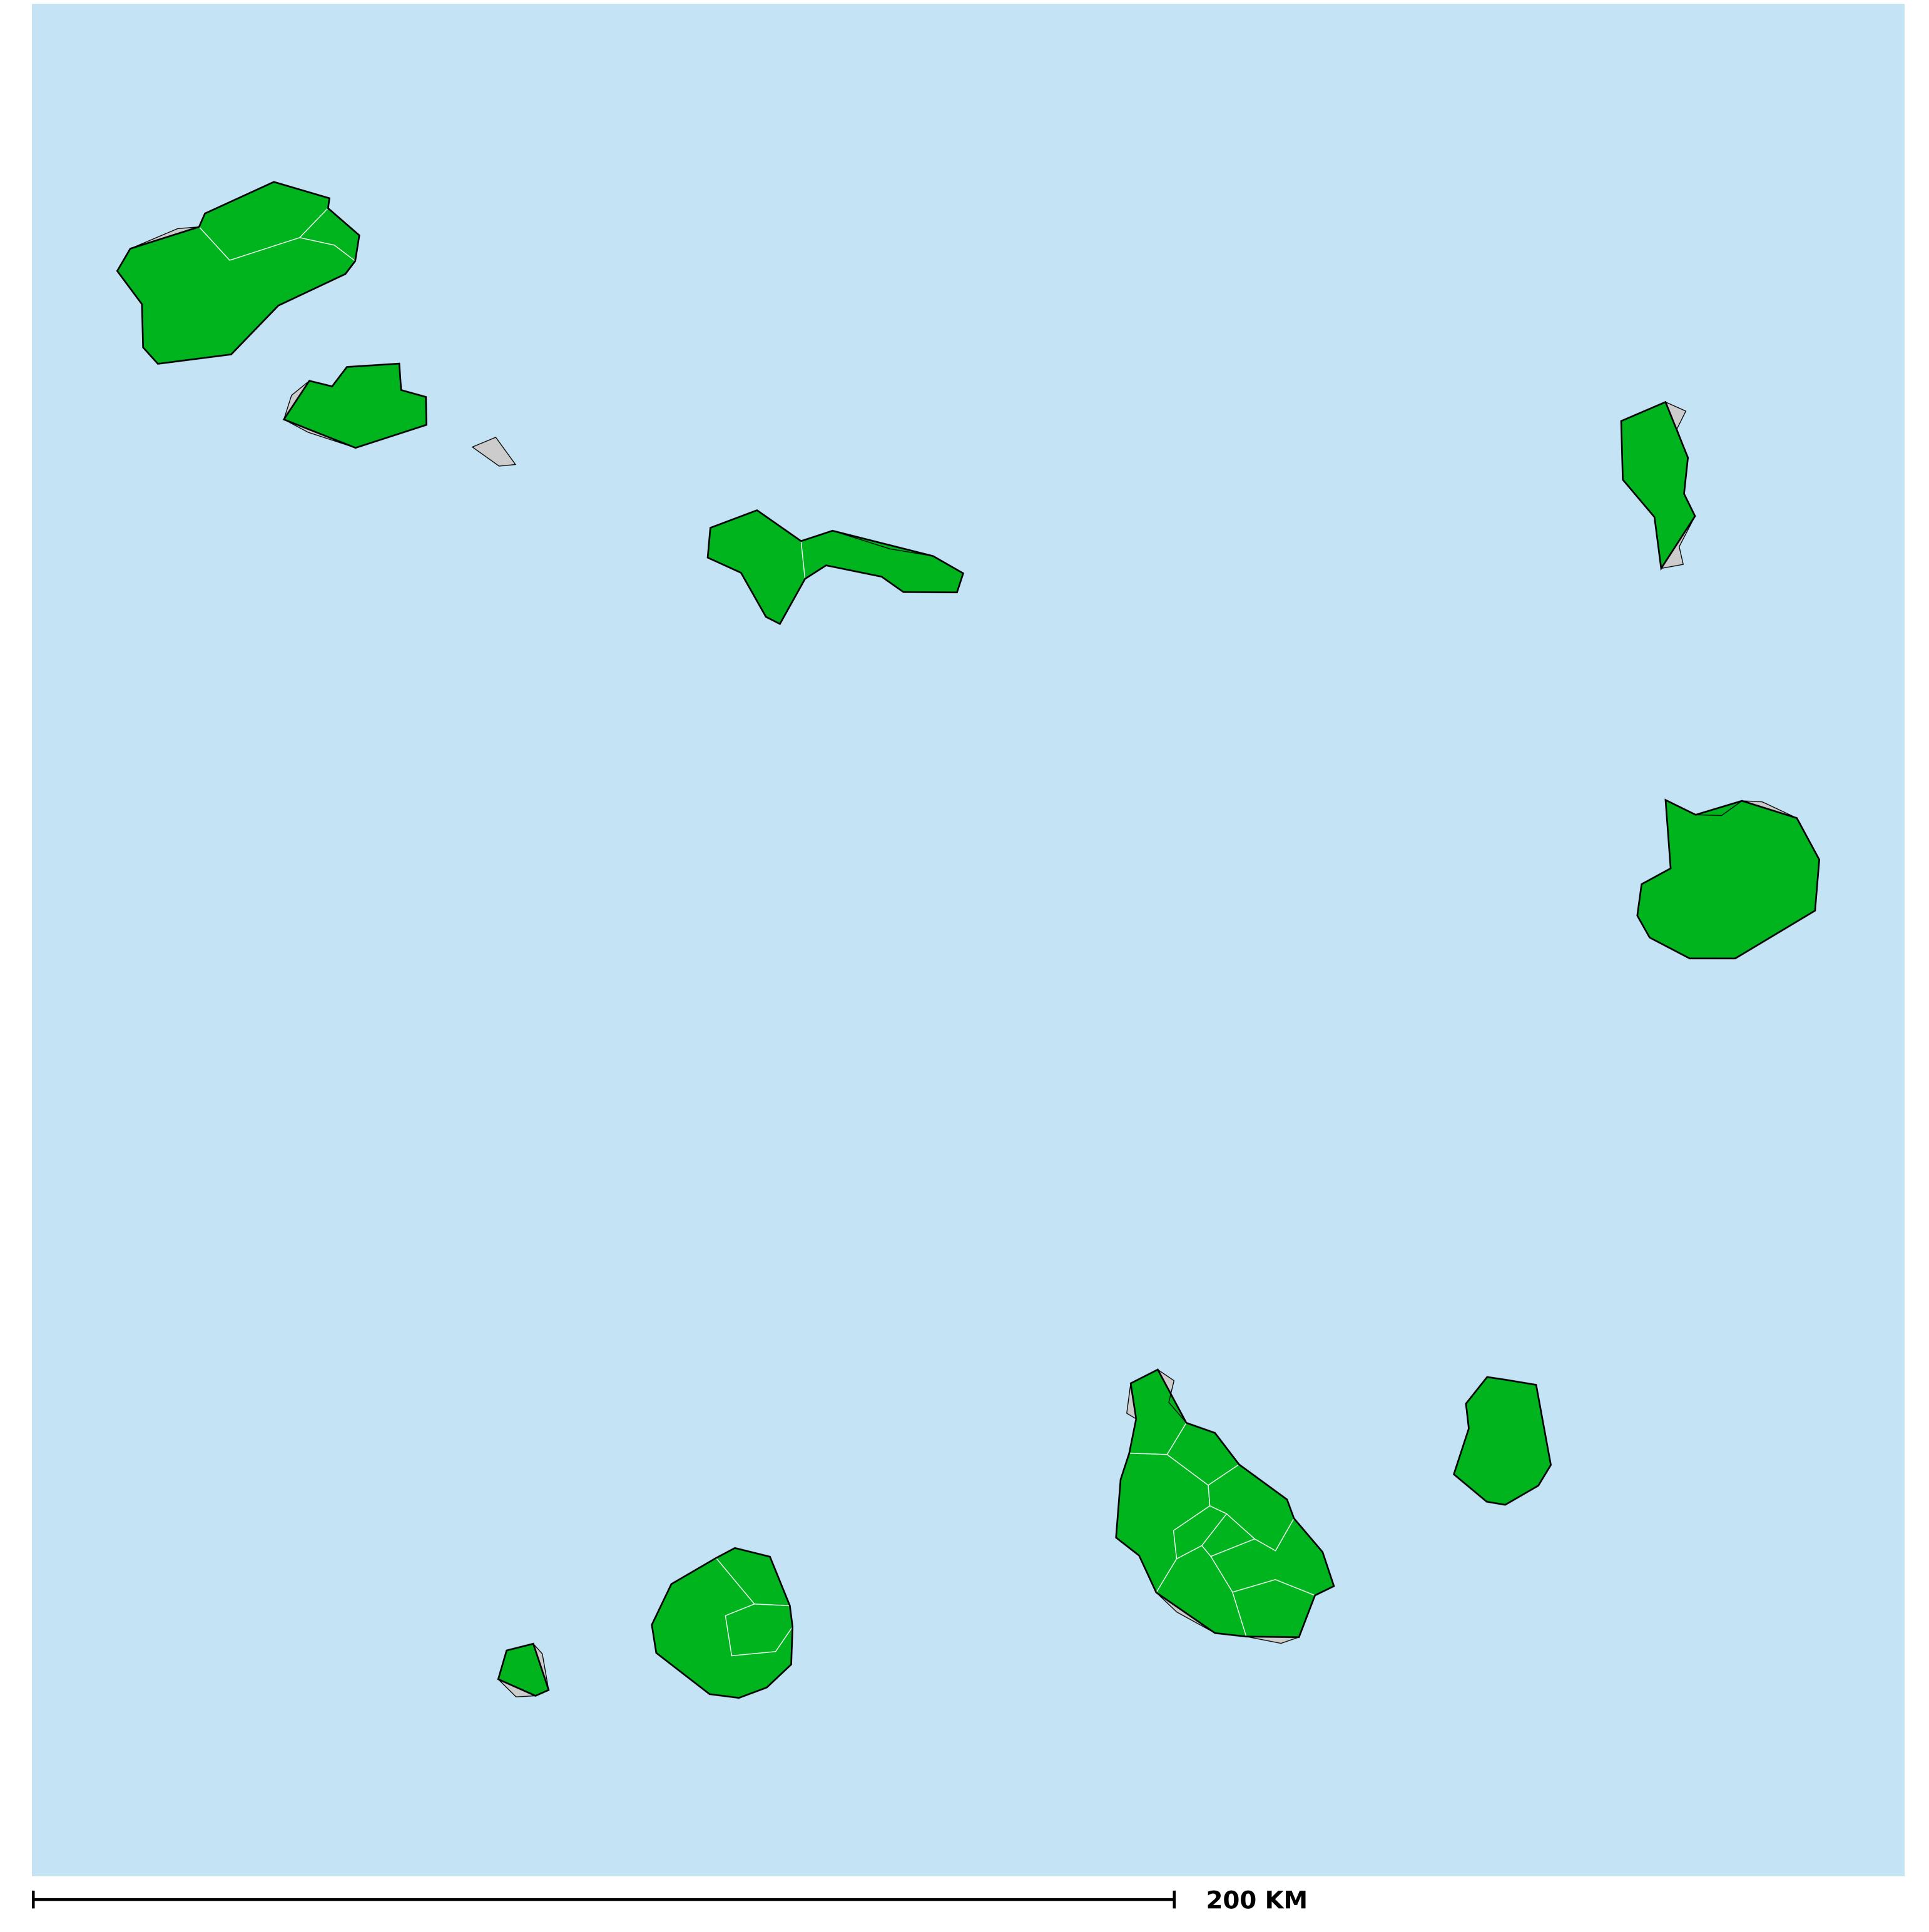

## Cape Verde (2020)

## Geographic MDA/PC coverage of Lymphatic filariasis

Boundaries, names and designations used here do not imply expression of WHO opinion concerning the legal status of any country, territory or area, or of its authorities, or concerning delimitation of frontiers or boundaries. Dotted / dashed lines represent approximate border lines for which there may not yet be full agreement.

## Lymphatic filariasis > MDA/PC coverage > Geographic coverage

Non-endemic
Endemicity unknown
MDA not delivered - Endemic
MDA delivered
Under post-intervention surveillance
No data available