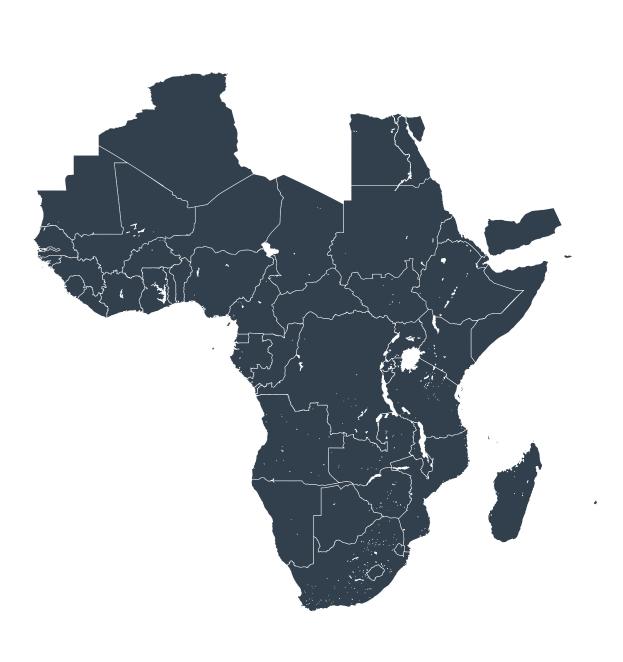

## Geographic MDA/PC coverage of Lymphatic filariasis

Lymphatic filariasis > MDA/PC coverage > Geographic coverage

Non-endemic
Endemicity unknown
MDA not delivered - Endemic
MDA delivered
Under post-intervention surveillance
No data available

Boundaries, names and designations used here do not imply expression of WHO opinion concerning the legal status of any country, territory or area, or of its authorities, or concerning delimitation of frontiers or boundaries. Dotted / dashed lines represent approximate border lines for which there may not yet be full agreement.

## **Data Source:**

Data provided by health ministries to ESPEN through WHO reporting processes. All reasonable precautions have been taken to verify this information

Copyright 2023 WHO. All rights reserved. Generated 18 September 2023