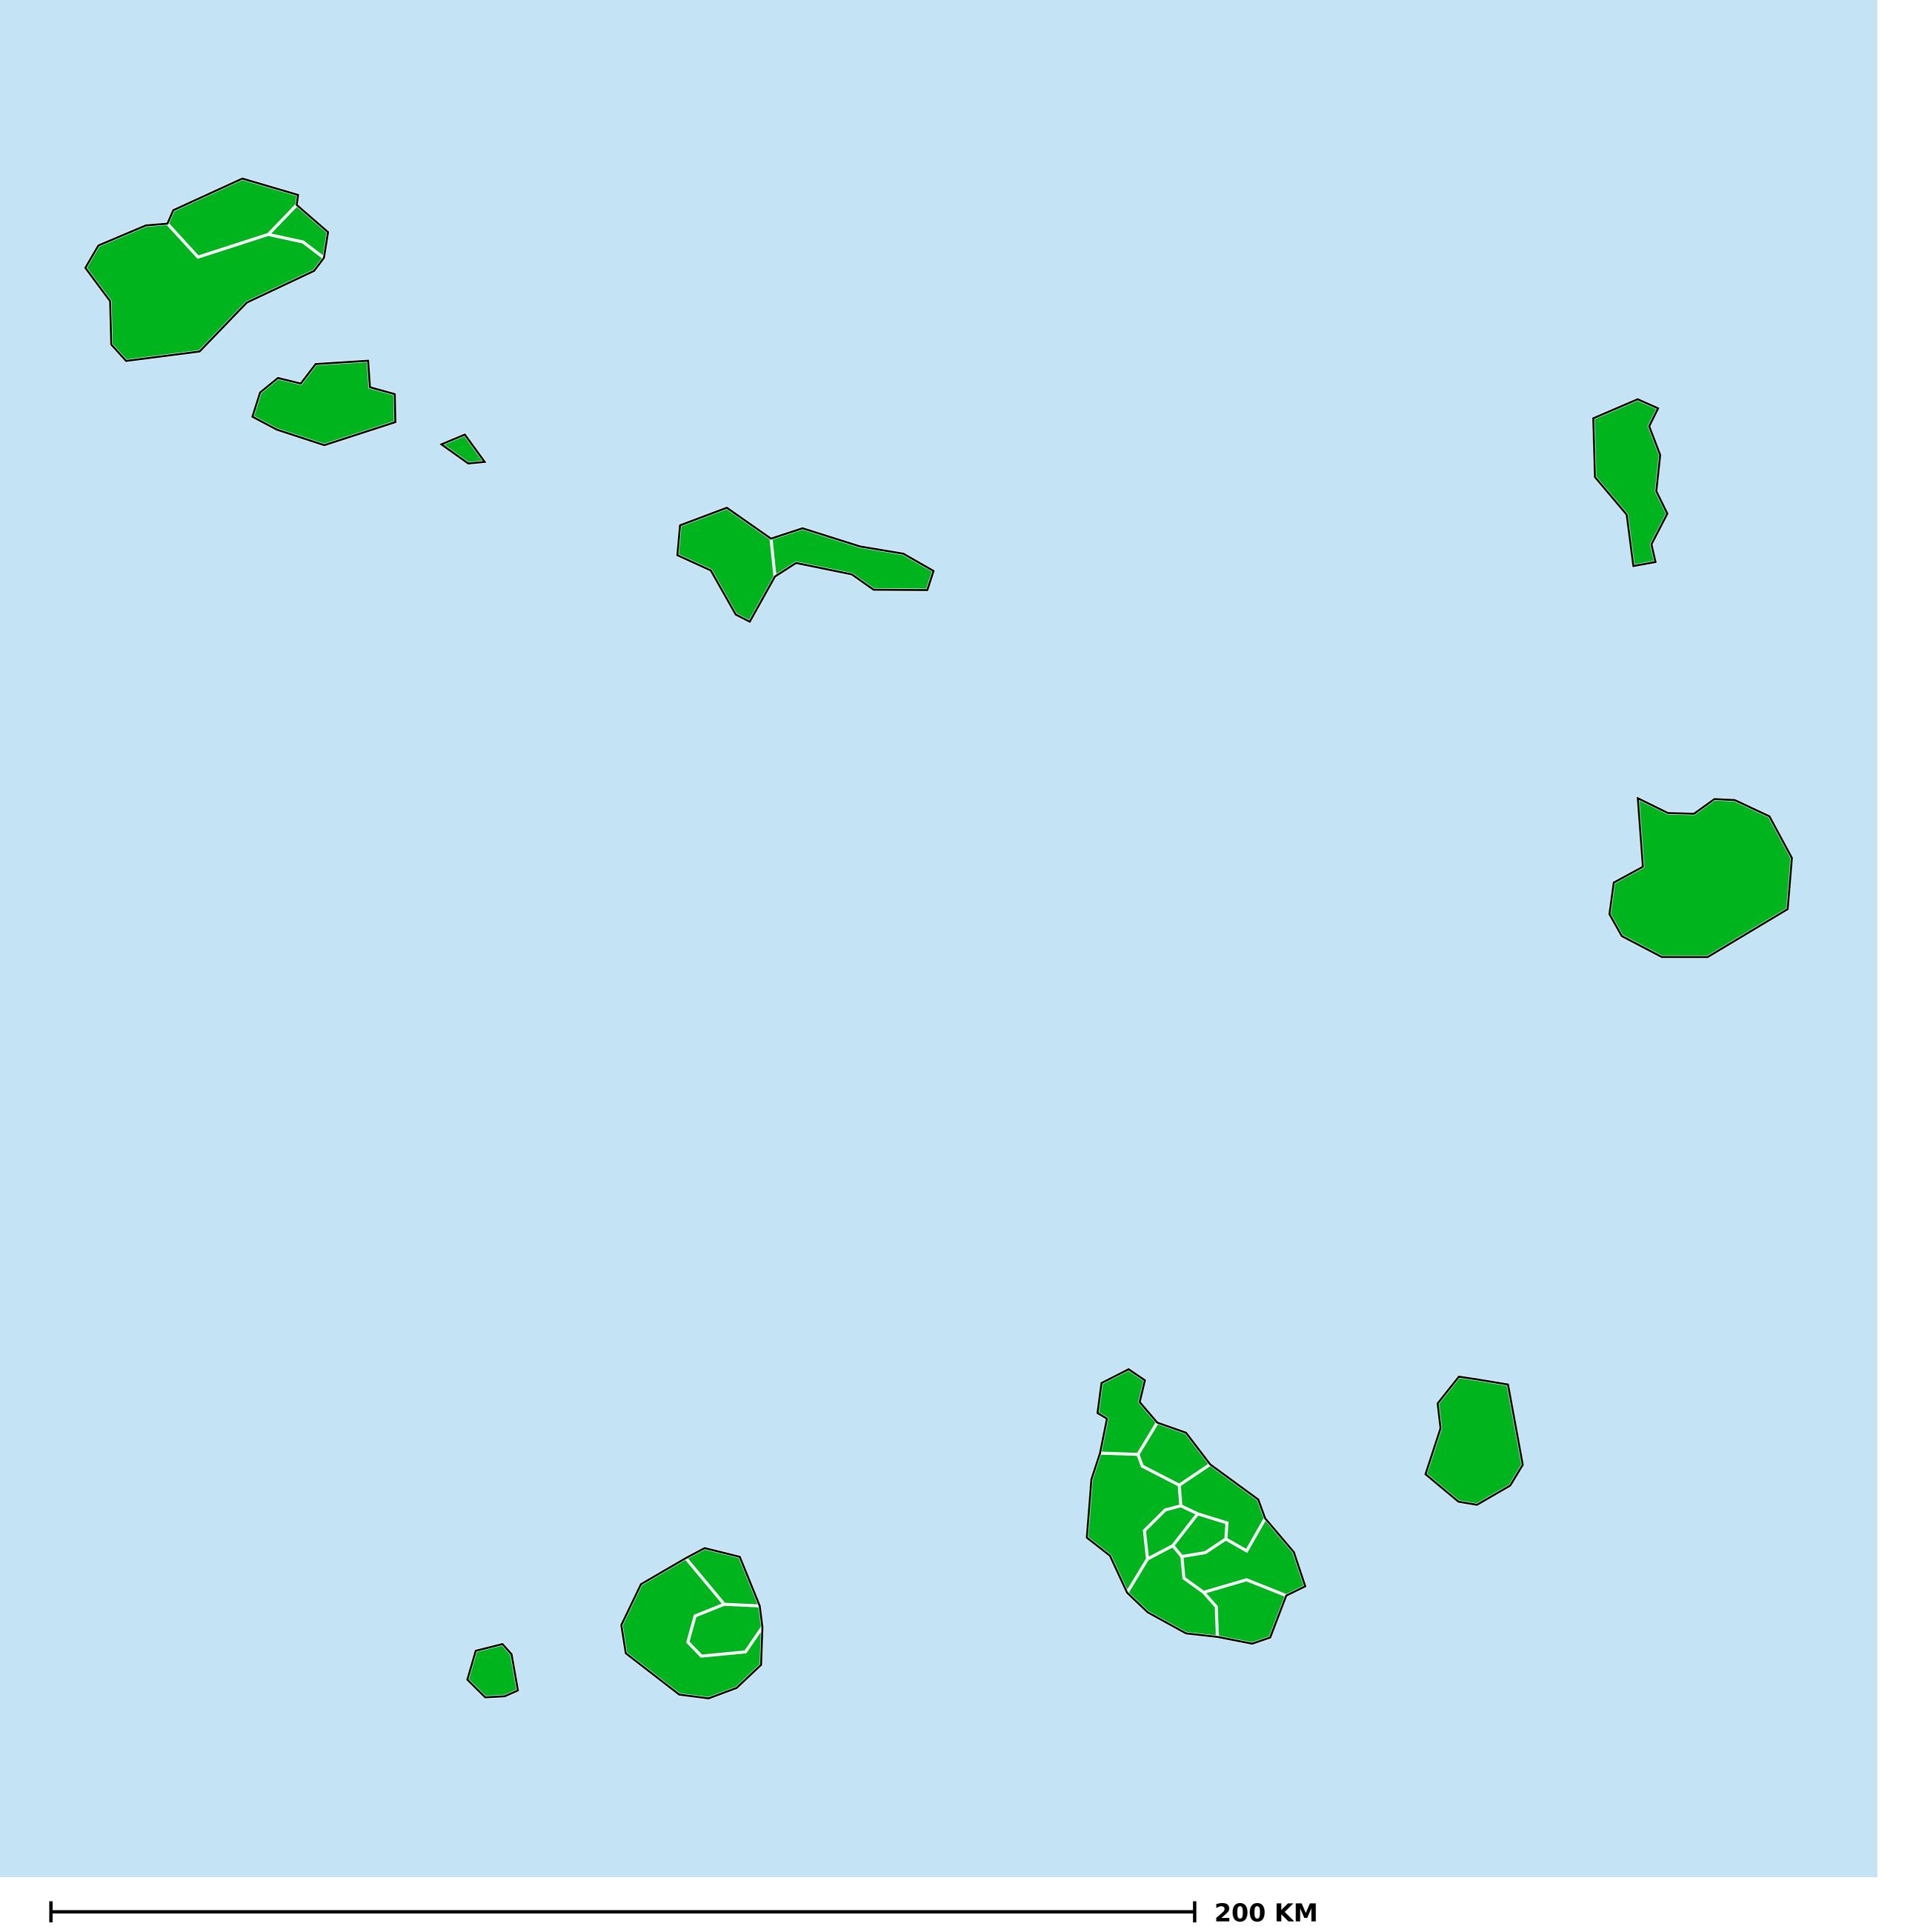

## Cape Verde (2013)

Geographic MDA/PC coverage of Lymphatic filariasis

Lymphatic filariasis > MDA/PC coverage > Geographic coverage

Non-endemic
Endemicity unknown
MDA not delivered - Endemic
MDA delivered
Under post-intervention surveillance
No data available

Boundaries, names and designations used here do not imply expression of WHO opinion concerning the legal status of any country, territory or area, or of its authorities, or concerning delimitation of frontiers or boundaries. Dotted / dashed lines represent approximate border lines for which there may not yet be full agreement.

## **Data Source:**

Data provided by health ministries to ESPEN through WHO reporting processes. All reasonable precautions have been taken to verify this information

Copyright 2023 WHO. All rights reserved. Generated 18 September 2023