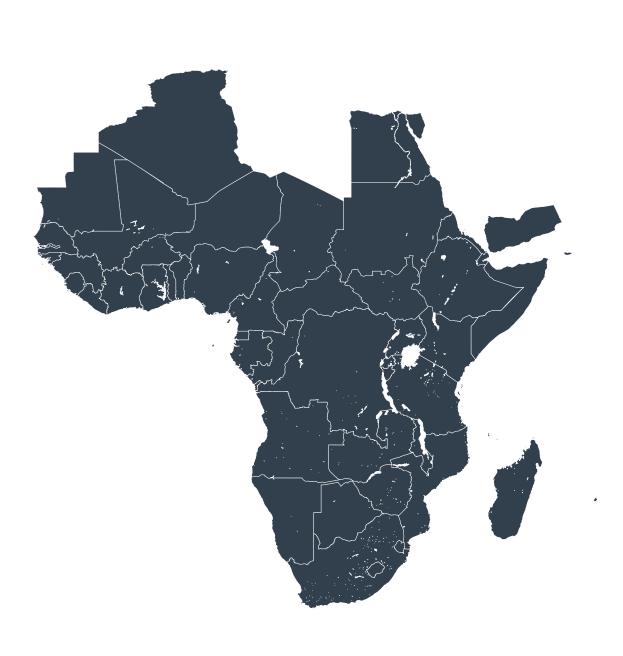

# Cape Verde (2013)

## Status of Lymphatic filariasis Elimination

### Lymphatic filariasis > Endemicity

Non-endemic
Endemic (requiring MDA)
Under post-intervention surveillance
Endemicity unknown
No data available

Boundaries, names and designations used here do not imply expression of WHO opinion concerning the legal status of any country, territory or area, or of its authorities, or concerning delimitation of frontiers or boundaries. Dotted / dashed lines represent approximate border lines for which there may not yet be full agreement.

### **Data Source:**

Data provided by health ministries to ESPEN through WHO reporting processes. All reasonable precautions have been taken to verify this information

Copyright 2023 WHO. All rights reserved. Generated 18 September 2023