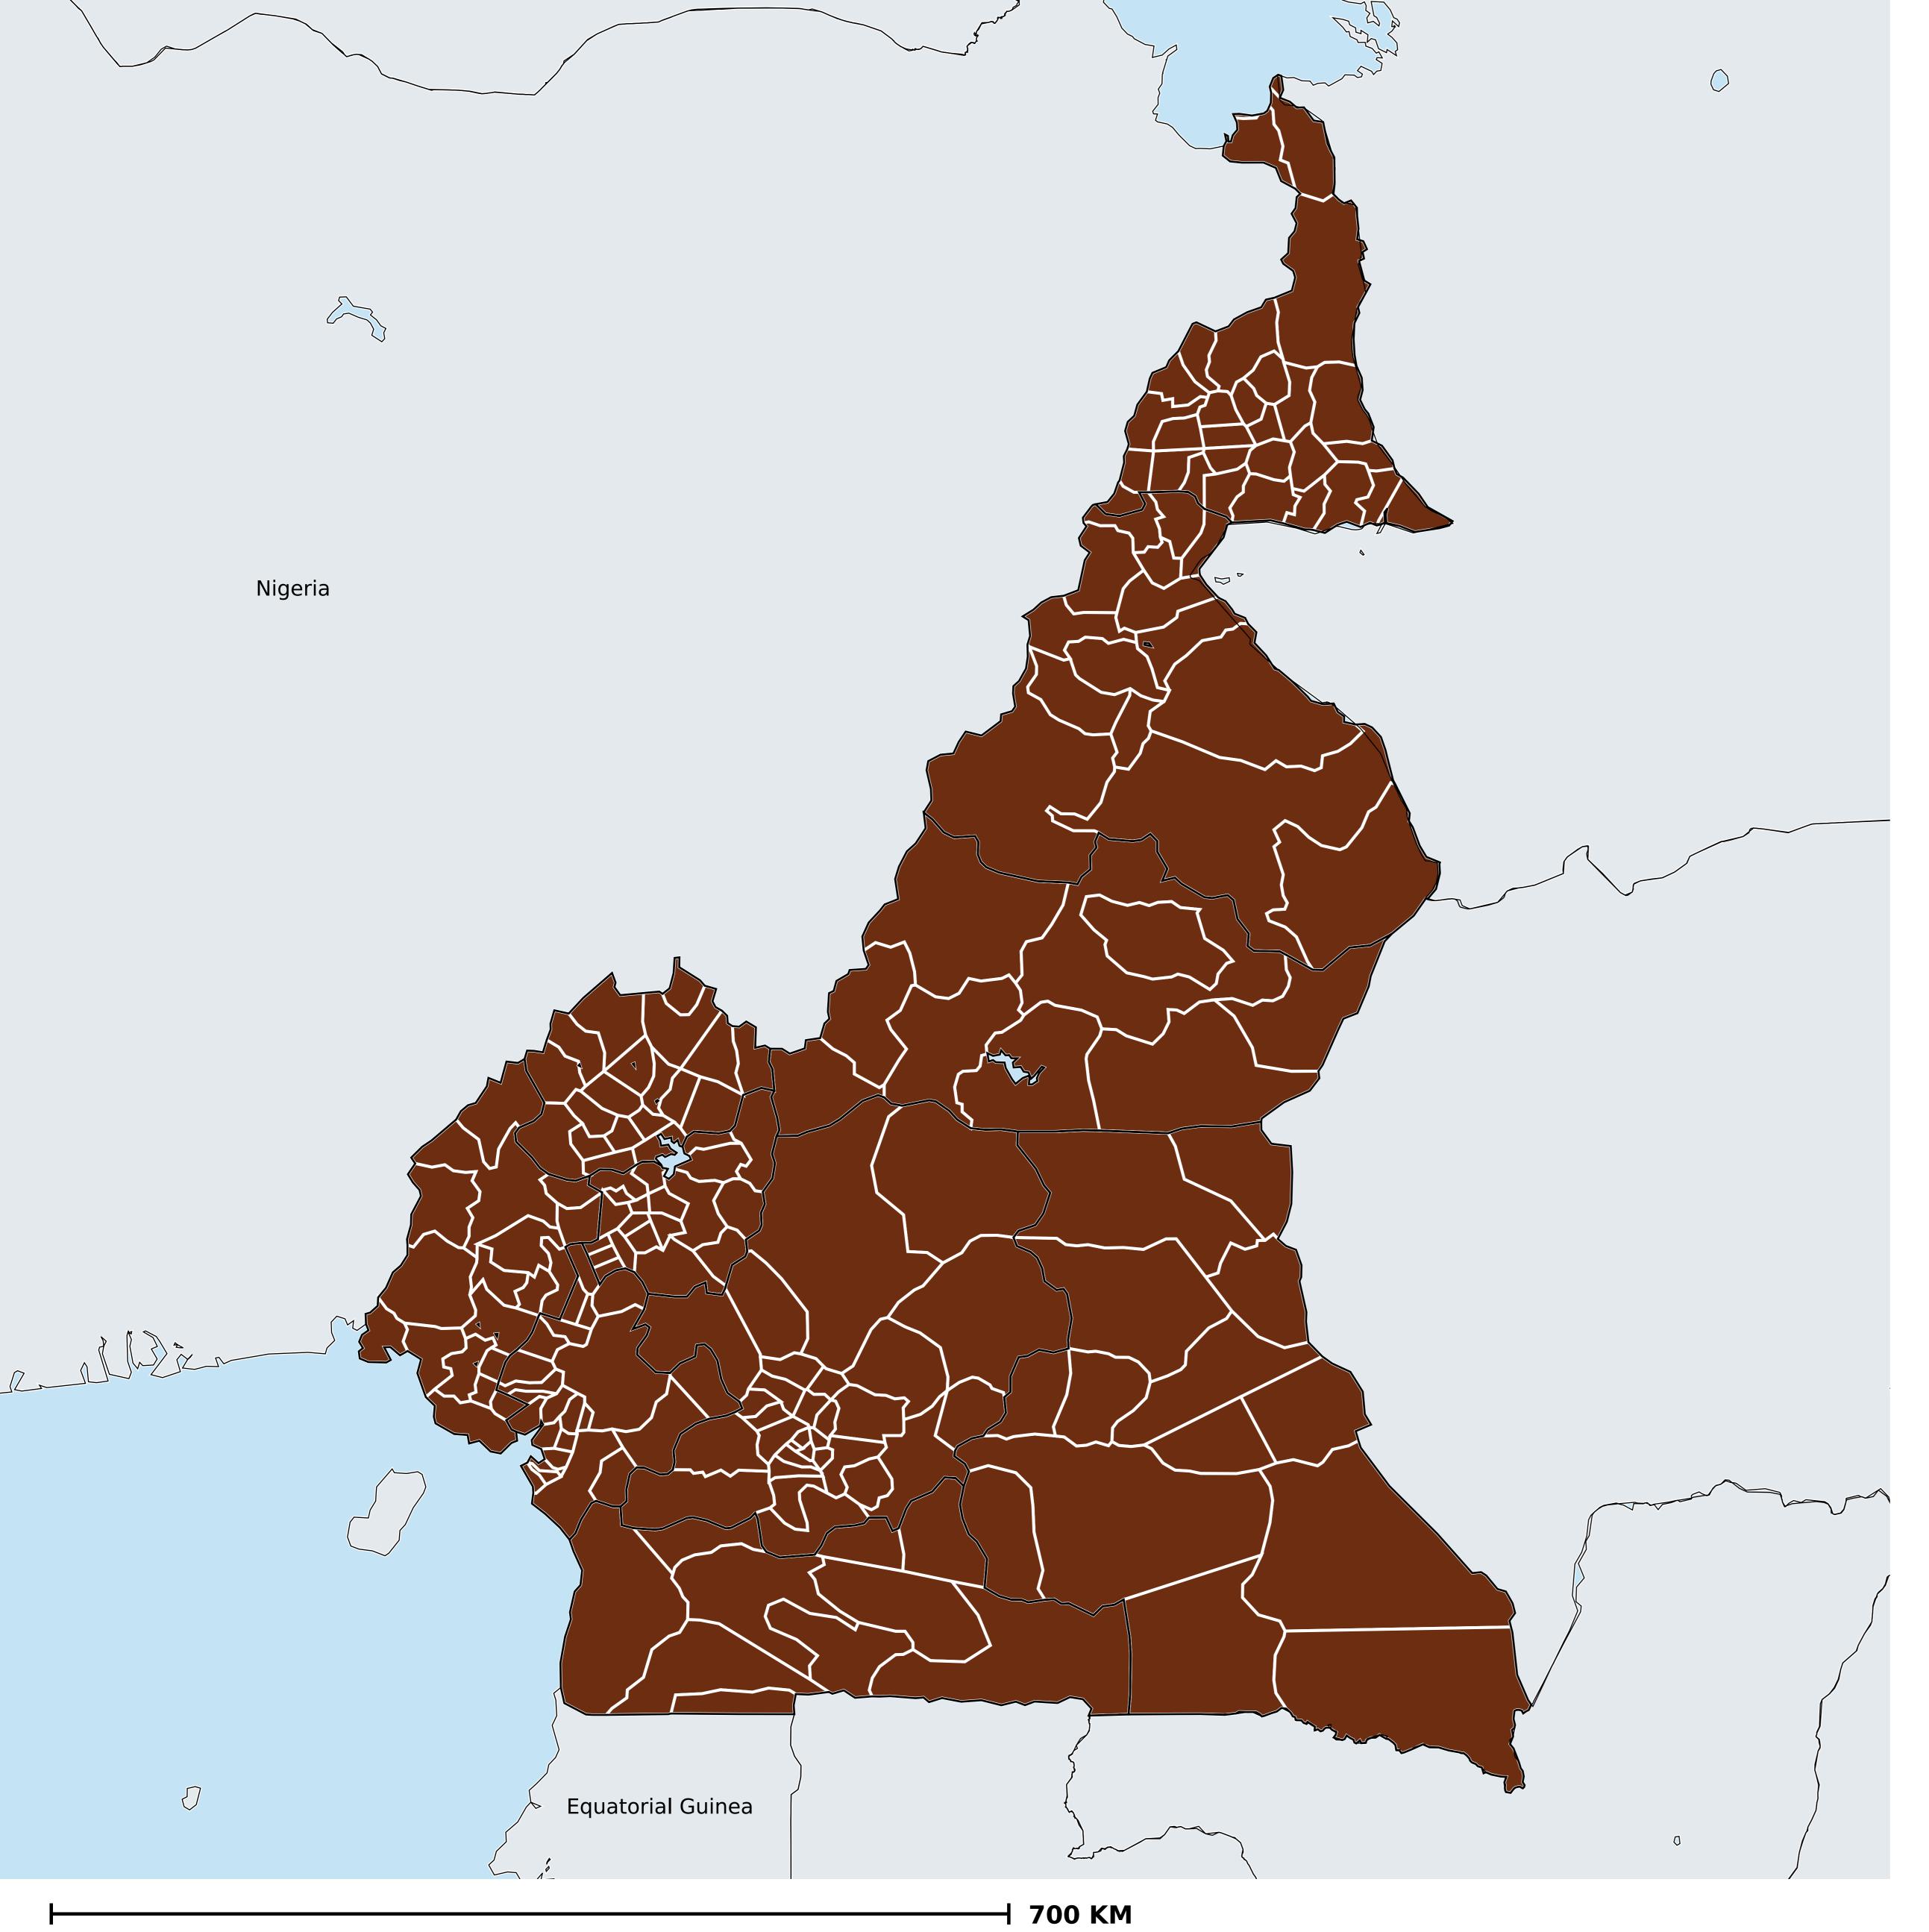

## Cameroon (2017)

Access to any improved or unimproved sanitation (model estimates)

WASH > Access to sanitation > Any sanitation

Boundaries, names and designations used here do not imply expression of WHO opinion concerning the legal status of any country, territory or area, or of its authorities, or concerning delimitation of frontiers or boundaries. Dotted / dashed lines represent approximate border lines for which there may not yet be full agreement.

## **Data Source:**

WaSH estimates produced by the Local Burden of Disease WaSH Collaborators using geostatistical models incorporating data from household surveys and censuses. DOI: https://doi.org/10.1016/S2214-109X(20)30278-3