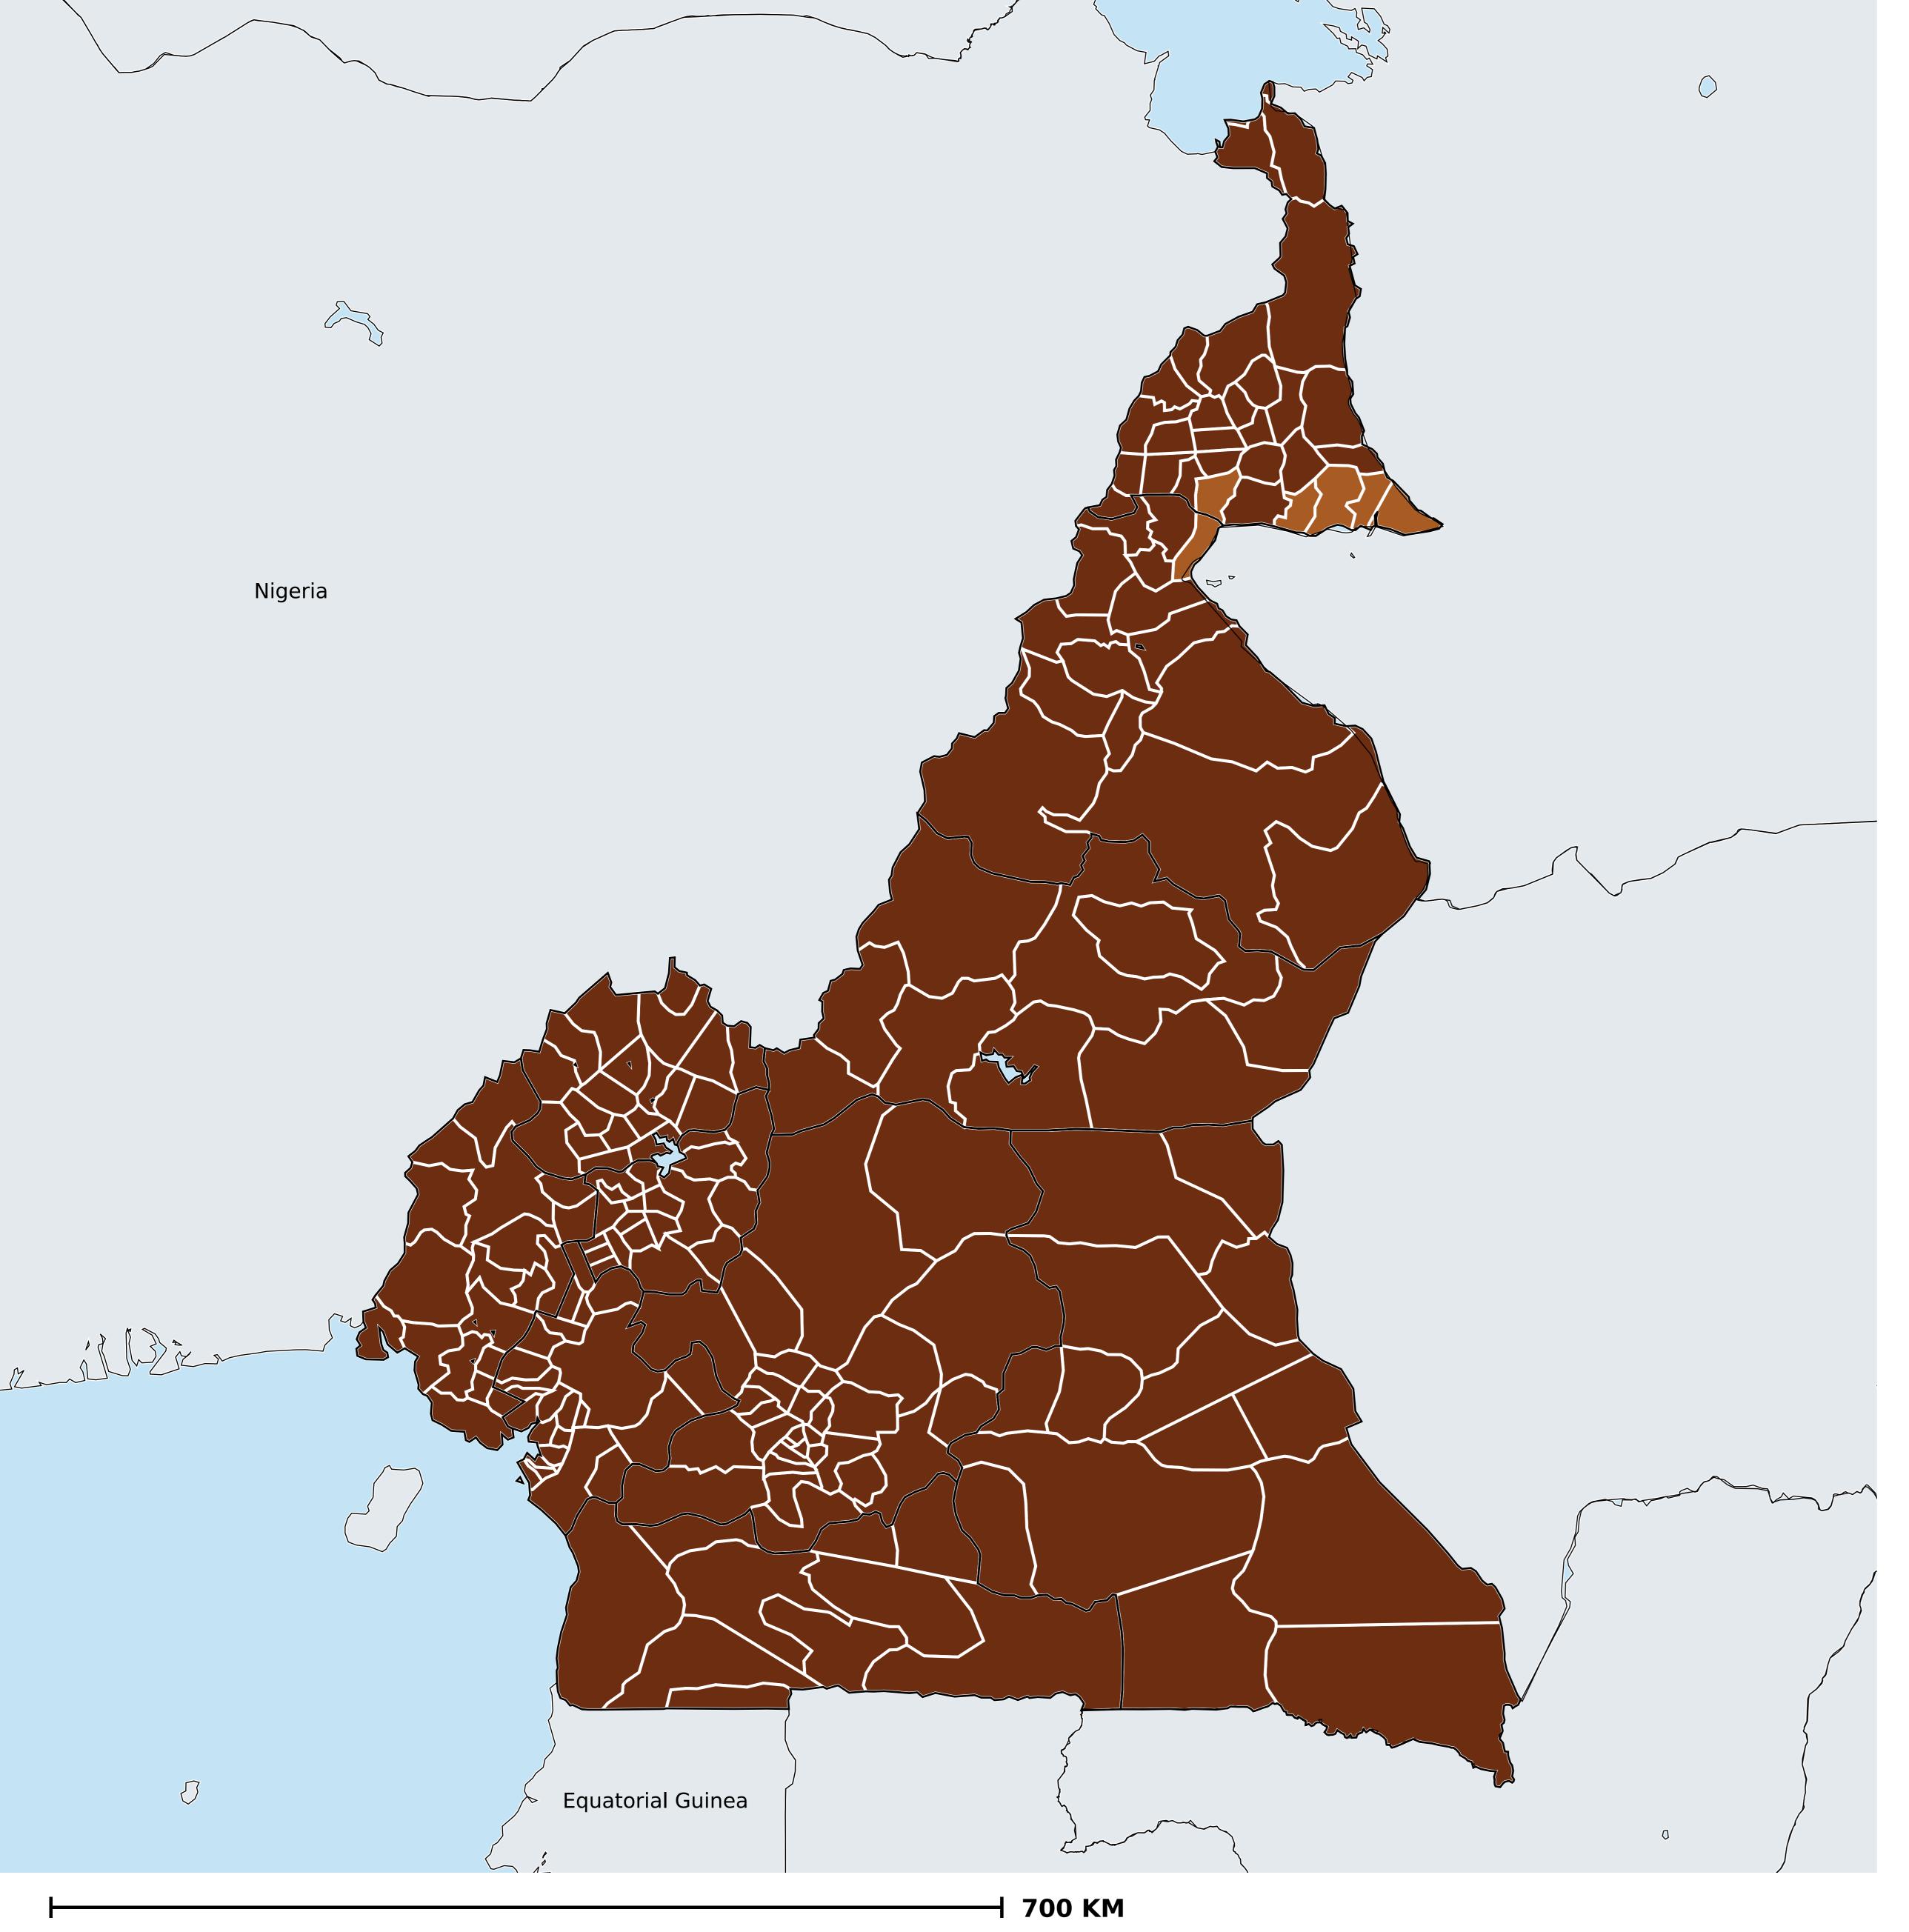

## Cameroon (2014)

Access to any improved or unimproved sanitation (model estimates)

WASH > Access to sanitation > Any sanitation

Boundaries, names and designations used here do not imply expression of WHO opinion concerning the legal status of any country, territory or area, or of its authorities, or concerning delimitation of frontiers or boundaries. Dotted / dashed lines represent approximate border lines for which there may not yet be full agreement.

## **Data Source:**

WaSH estimates produced by the Local Burden of Disease WaSH Collaborators using geostatistical models incorporating data from household surveys and censuses. DOI: https://doi.org/10.1016/S2214-109X(20)30278-3