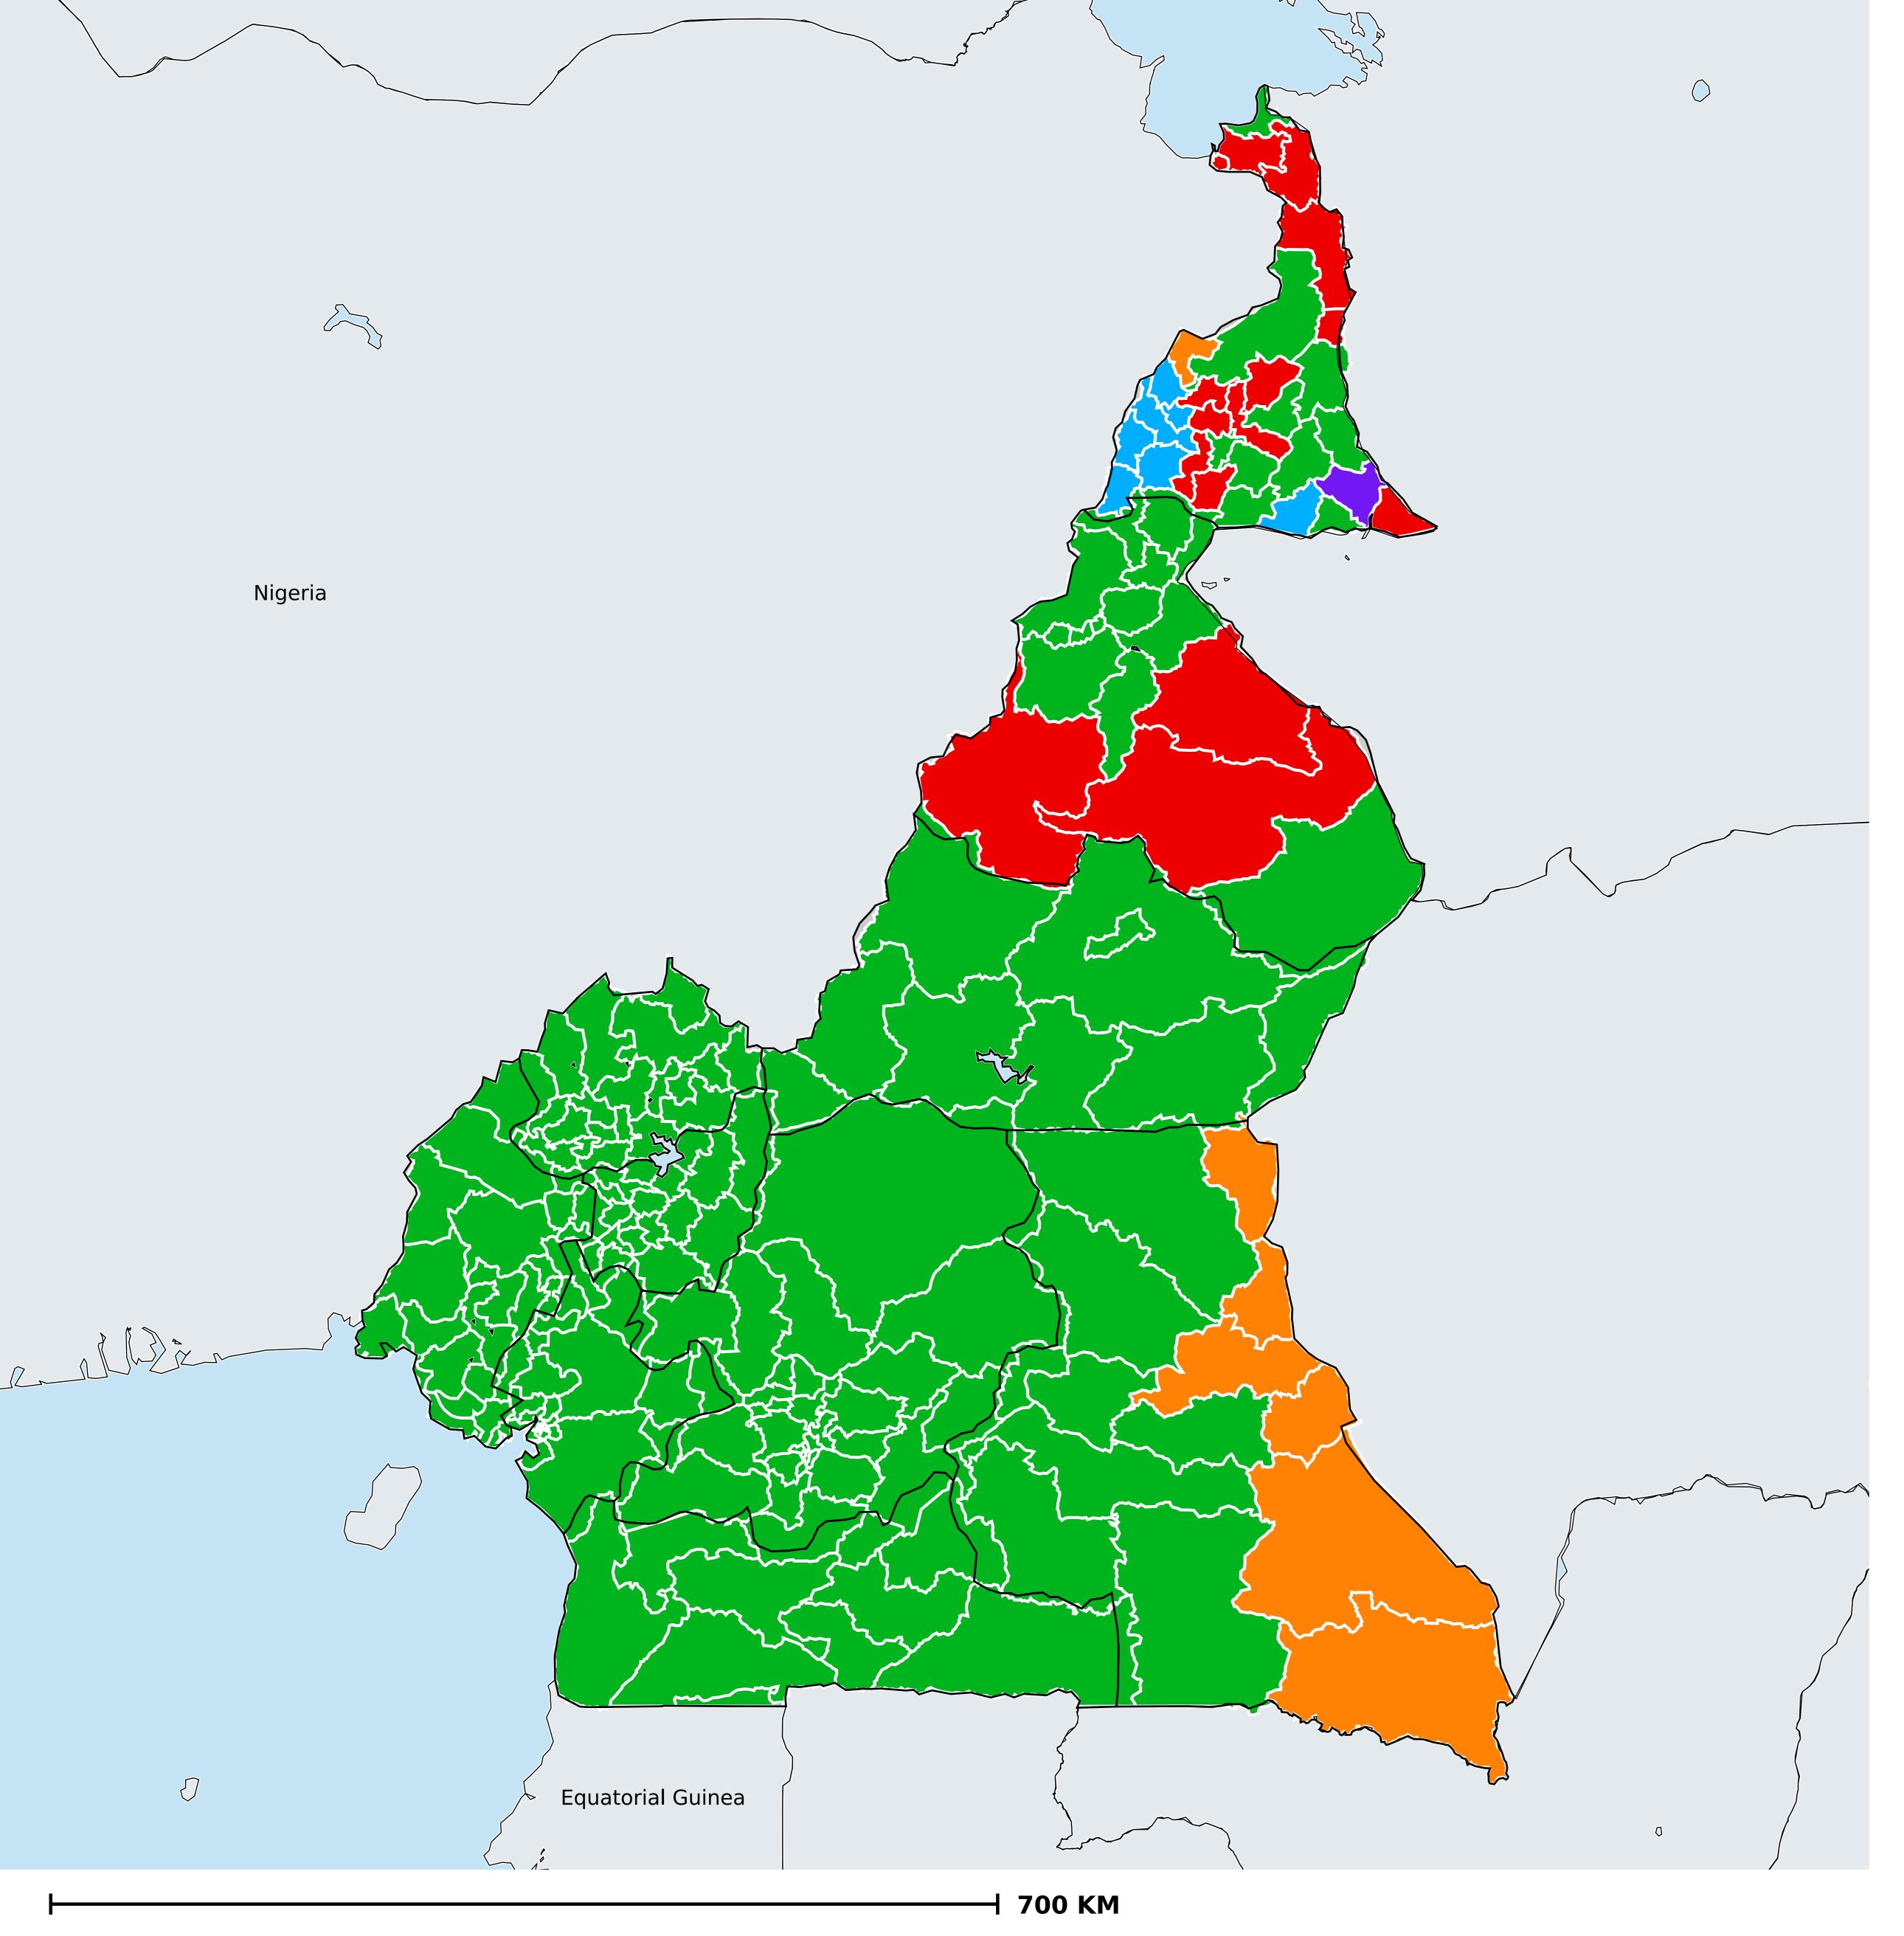

## Cameroon (2016)

## Geographic MDA/PC coverage of Trachoma

Trachoma > MDA/PC coverage > Geographic coverage

Boundaries, names and designations used here do not imply expression of WHO opinion concerning the legal status of any country, territory or area, or of its authorities, or concerning delimitation of frontiers or boundaries. Dotted / dashed lines represent approximate border lines for which there may not yet be full agreement.

## **Data Source:**

Data provided by health ministries to ESPEN through WHO reporting processes. All reasonable precautions have been taken to verify this information

Copyright 2022 WHO. All rights reserved. Generated 06 October 2022