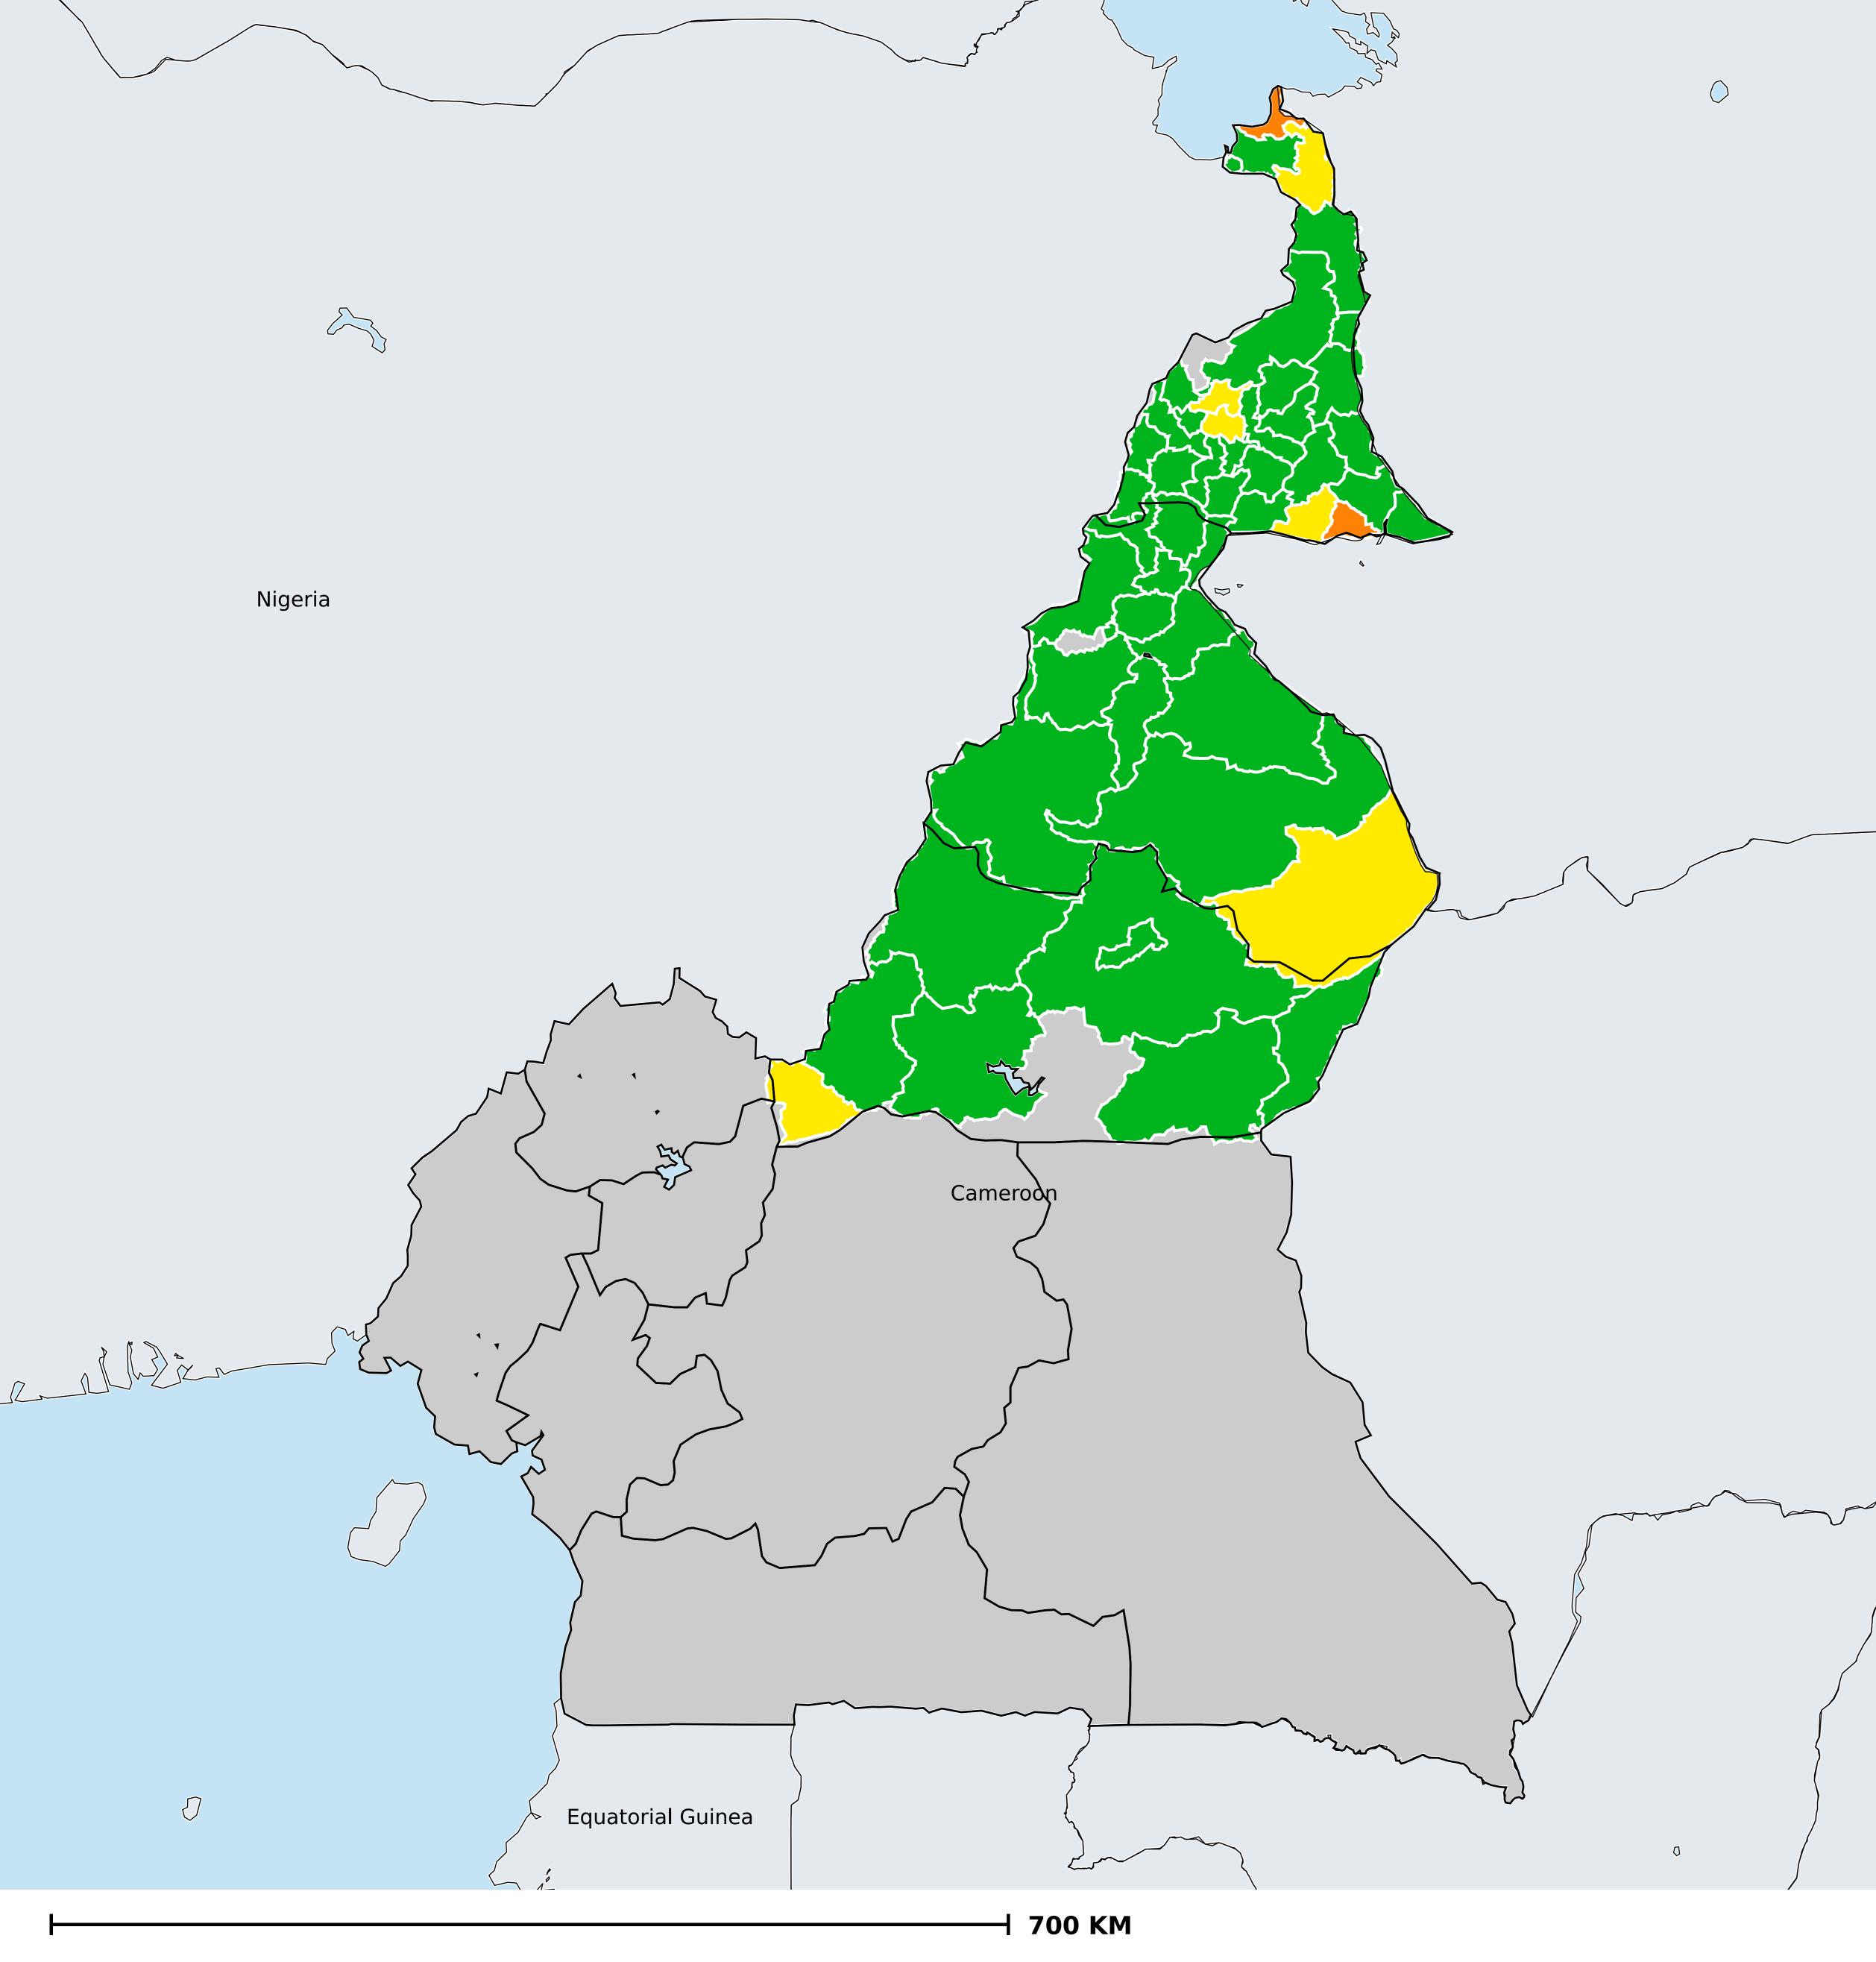

## Cameroon (2018) Prevalence of TT

< 0.2% 0.2 - 0.9% 1.0 - 4.9% ≥5%

Suspected endemic

Boundaries, names and designations used here do not imply expression of WHO opinion concerning the legal status of any country, territory or area, or of its authorities, or concerning delimitation of frontiers or boundaries. Dotted / dashed lines represent approximate border lines for which there may not yet be full agreement.

## **Data Source:**

Data provided by health ministries to ESPEN through WHO reporting processes. All reasonable precautions have been taken to verify this information Copyright 2022 WHO. All rights reserved. Generated 07 October 2022