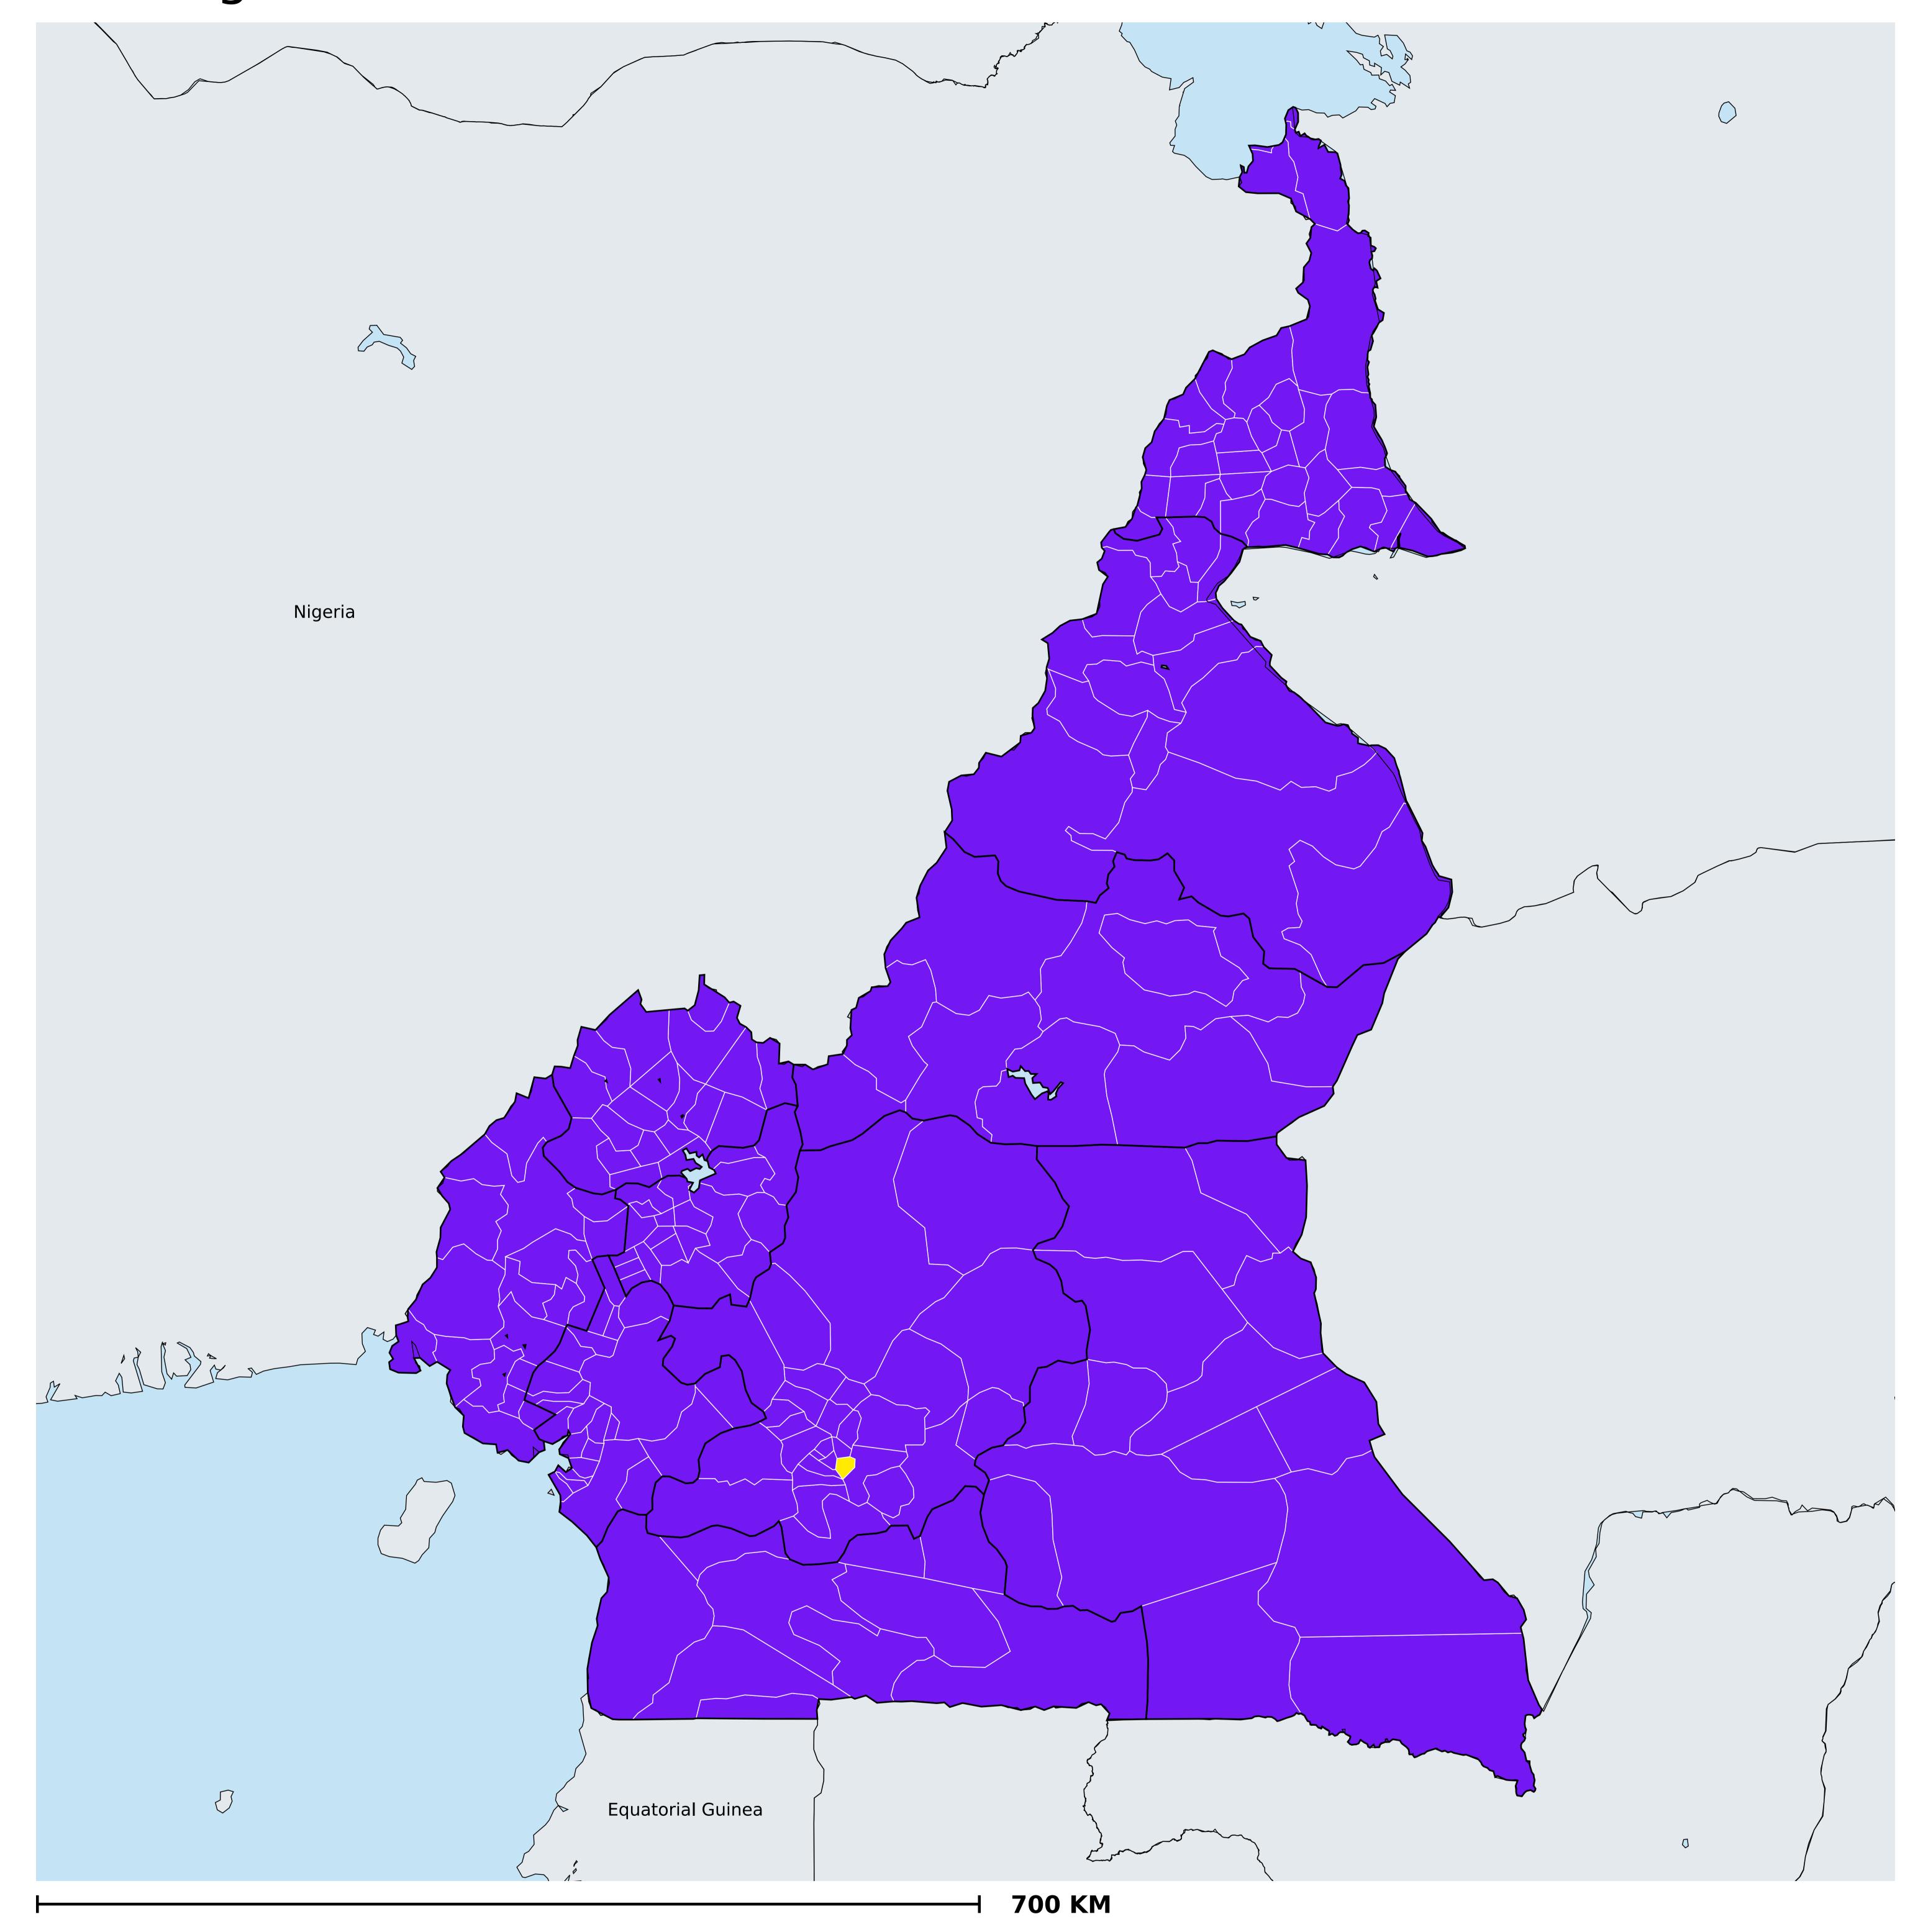

## Cameroon (2017)

## Geographic coverage - Total population requiring treatment MDA/PC coverage of STH

Boundaries, names and designations used here do not imply expression of WHO opinion concerning the legal status of any country, territory or area, or of its authorities, or concerning delimitation of frontiers or boundaries. Dotted / dashed lines represent approximate border lines for which there may not yet be full agreement.

Soil-transmitted helminthiasis > MDA/PC coverage > Geographic coverage - Total population requiring treatment

Endemicity unknown
PC not required
PC delivered
PC not delivered - Moderate endemicity
PC not delivered - High endemicity
No data available