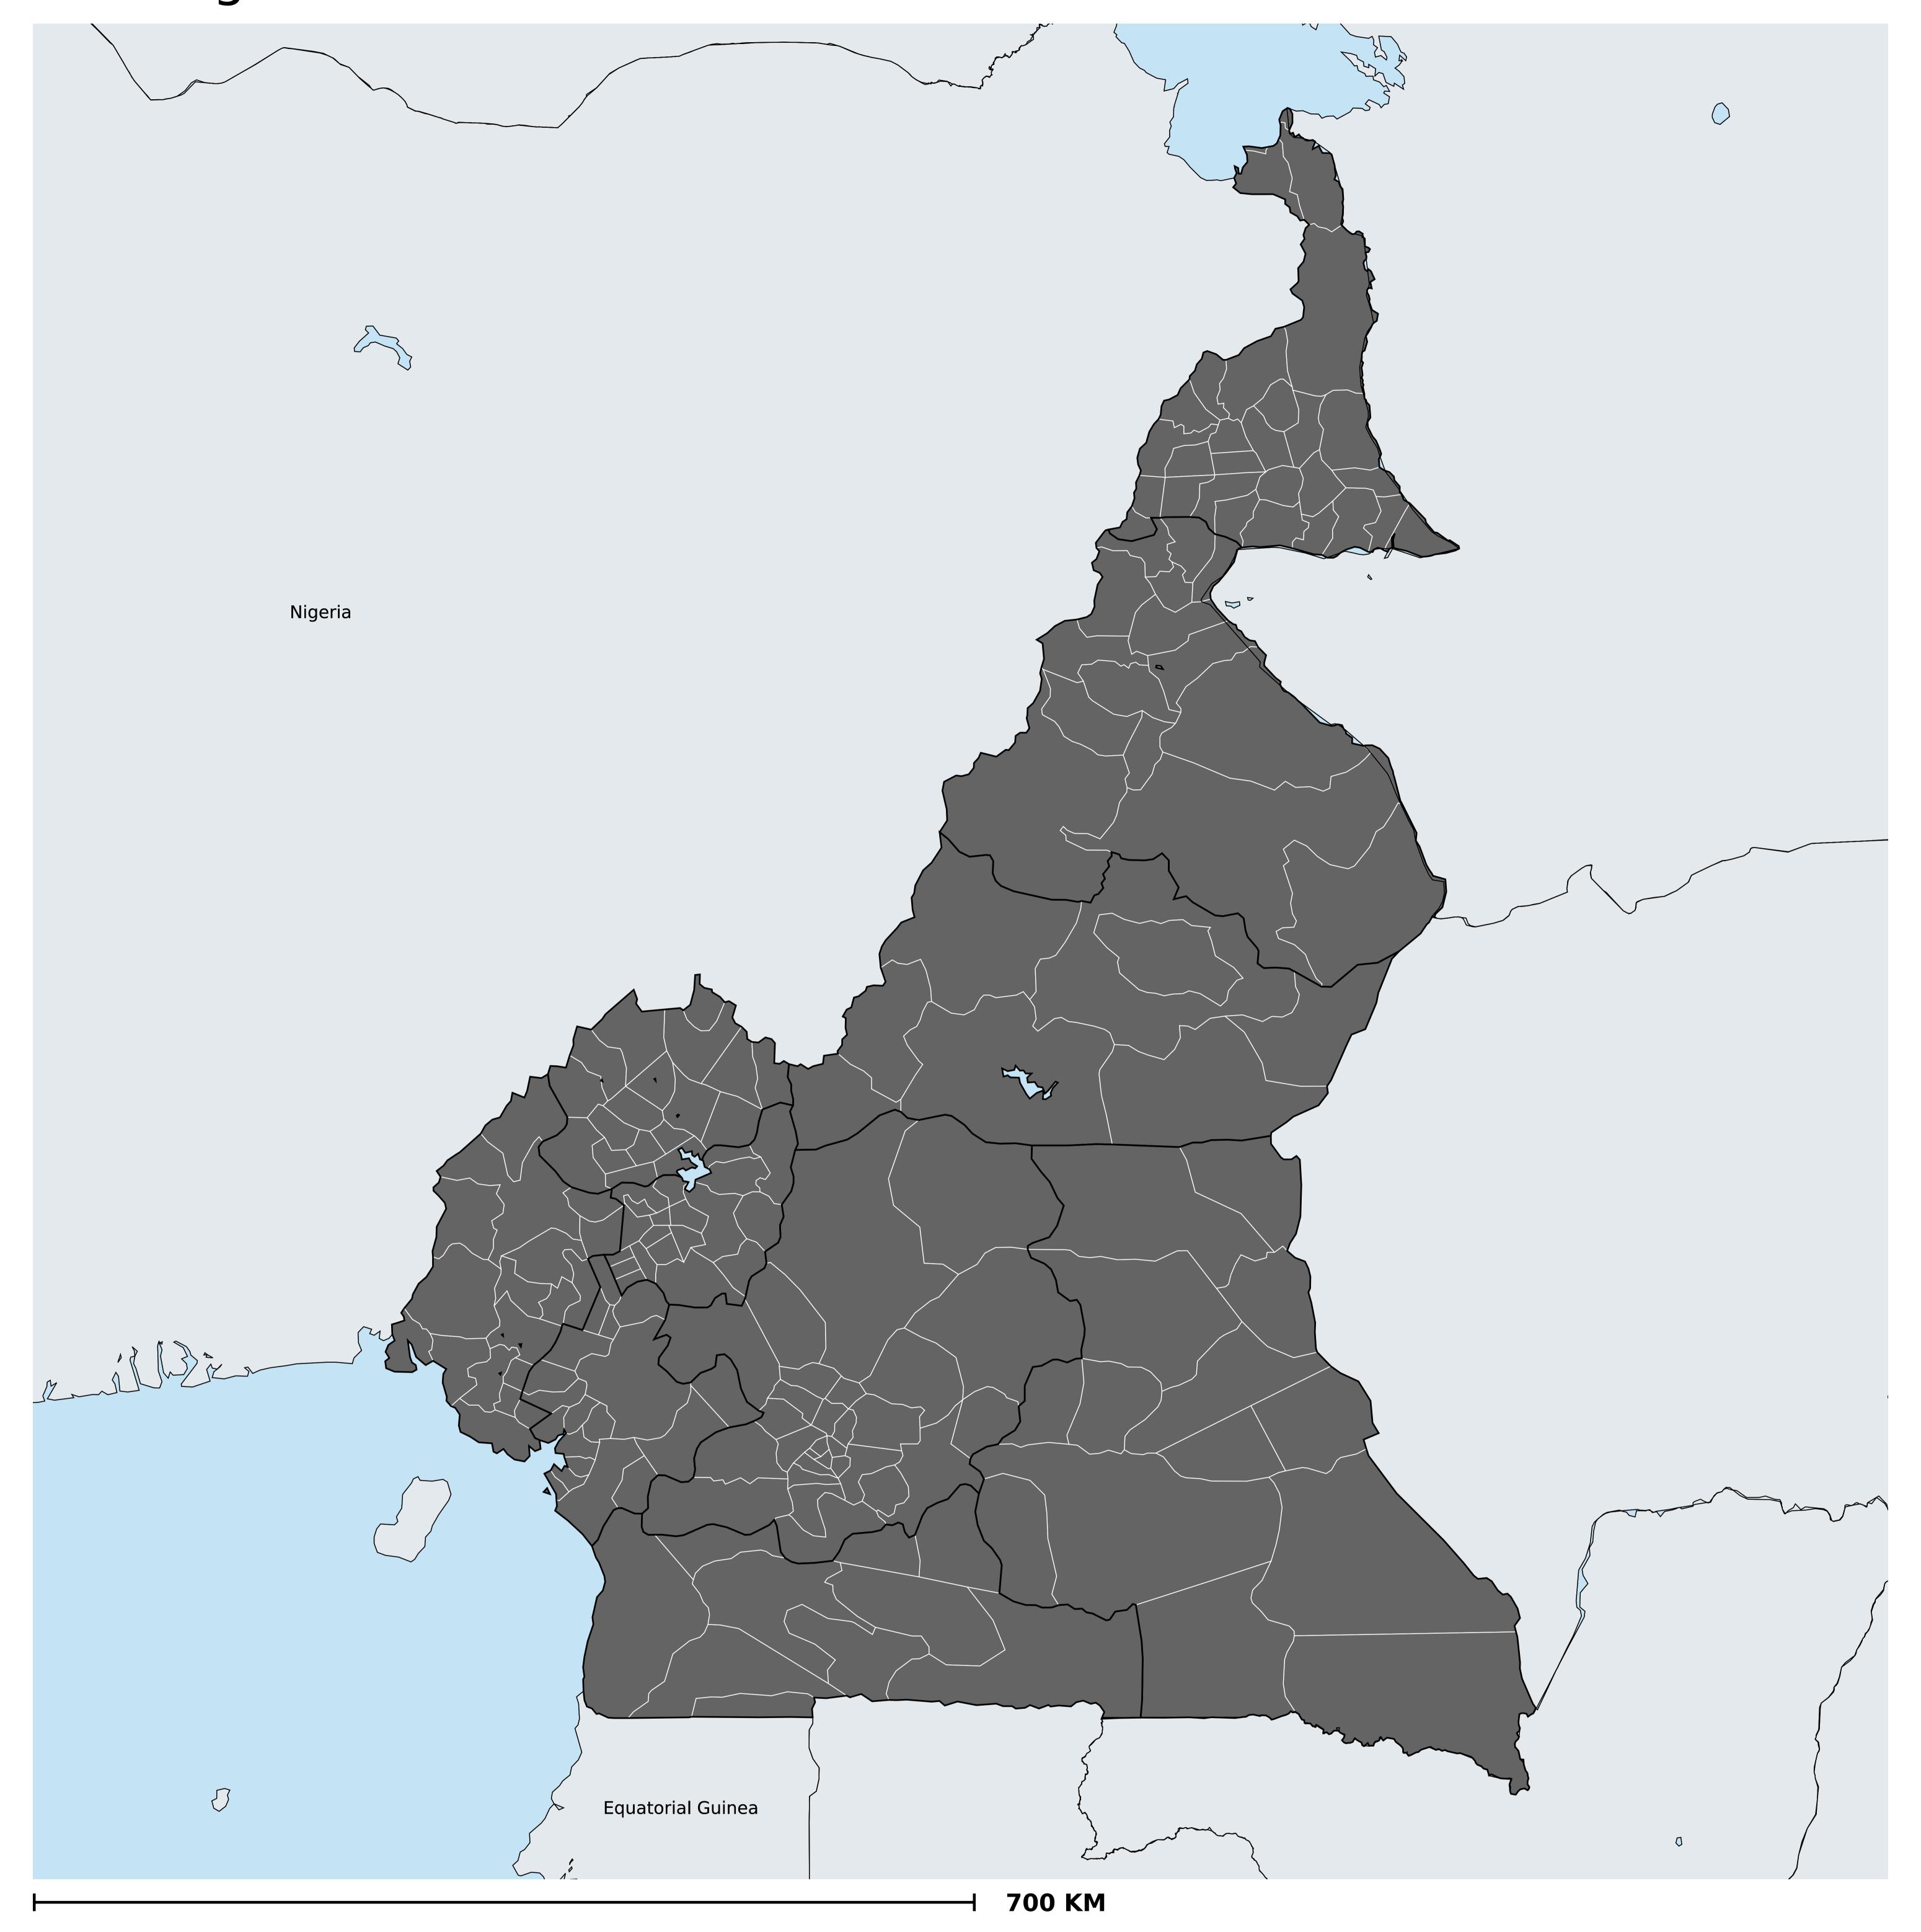

## Cameroon (2013)

## Geographic coverage - Total population requiring treatment MDA/PC coverage of STH

Boundaries, names and designations used here do not imply expression of WHO opinion concerning the legal status of any country, territory or area, or of its authorities, or concerning delimitation of frontiers or boundaries. Dotted / dashed lines represent approximate border lines for which there may not yet be full agreement.

Soil-transmitted helminthiasis > MDA/PC coverage > Geographic coverage - Total population requiring treatment

Endemicity unknown
PC not required
PC delivered
PC not delivered - Moderate endemicity
PC not delivered - High endemicity
No data available