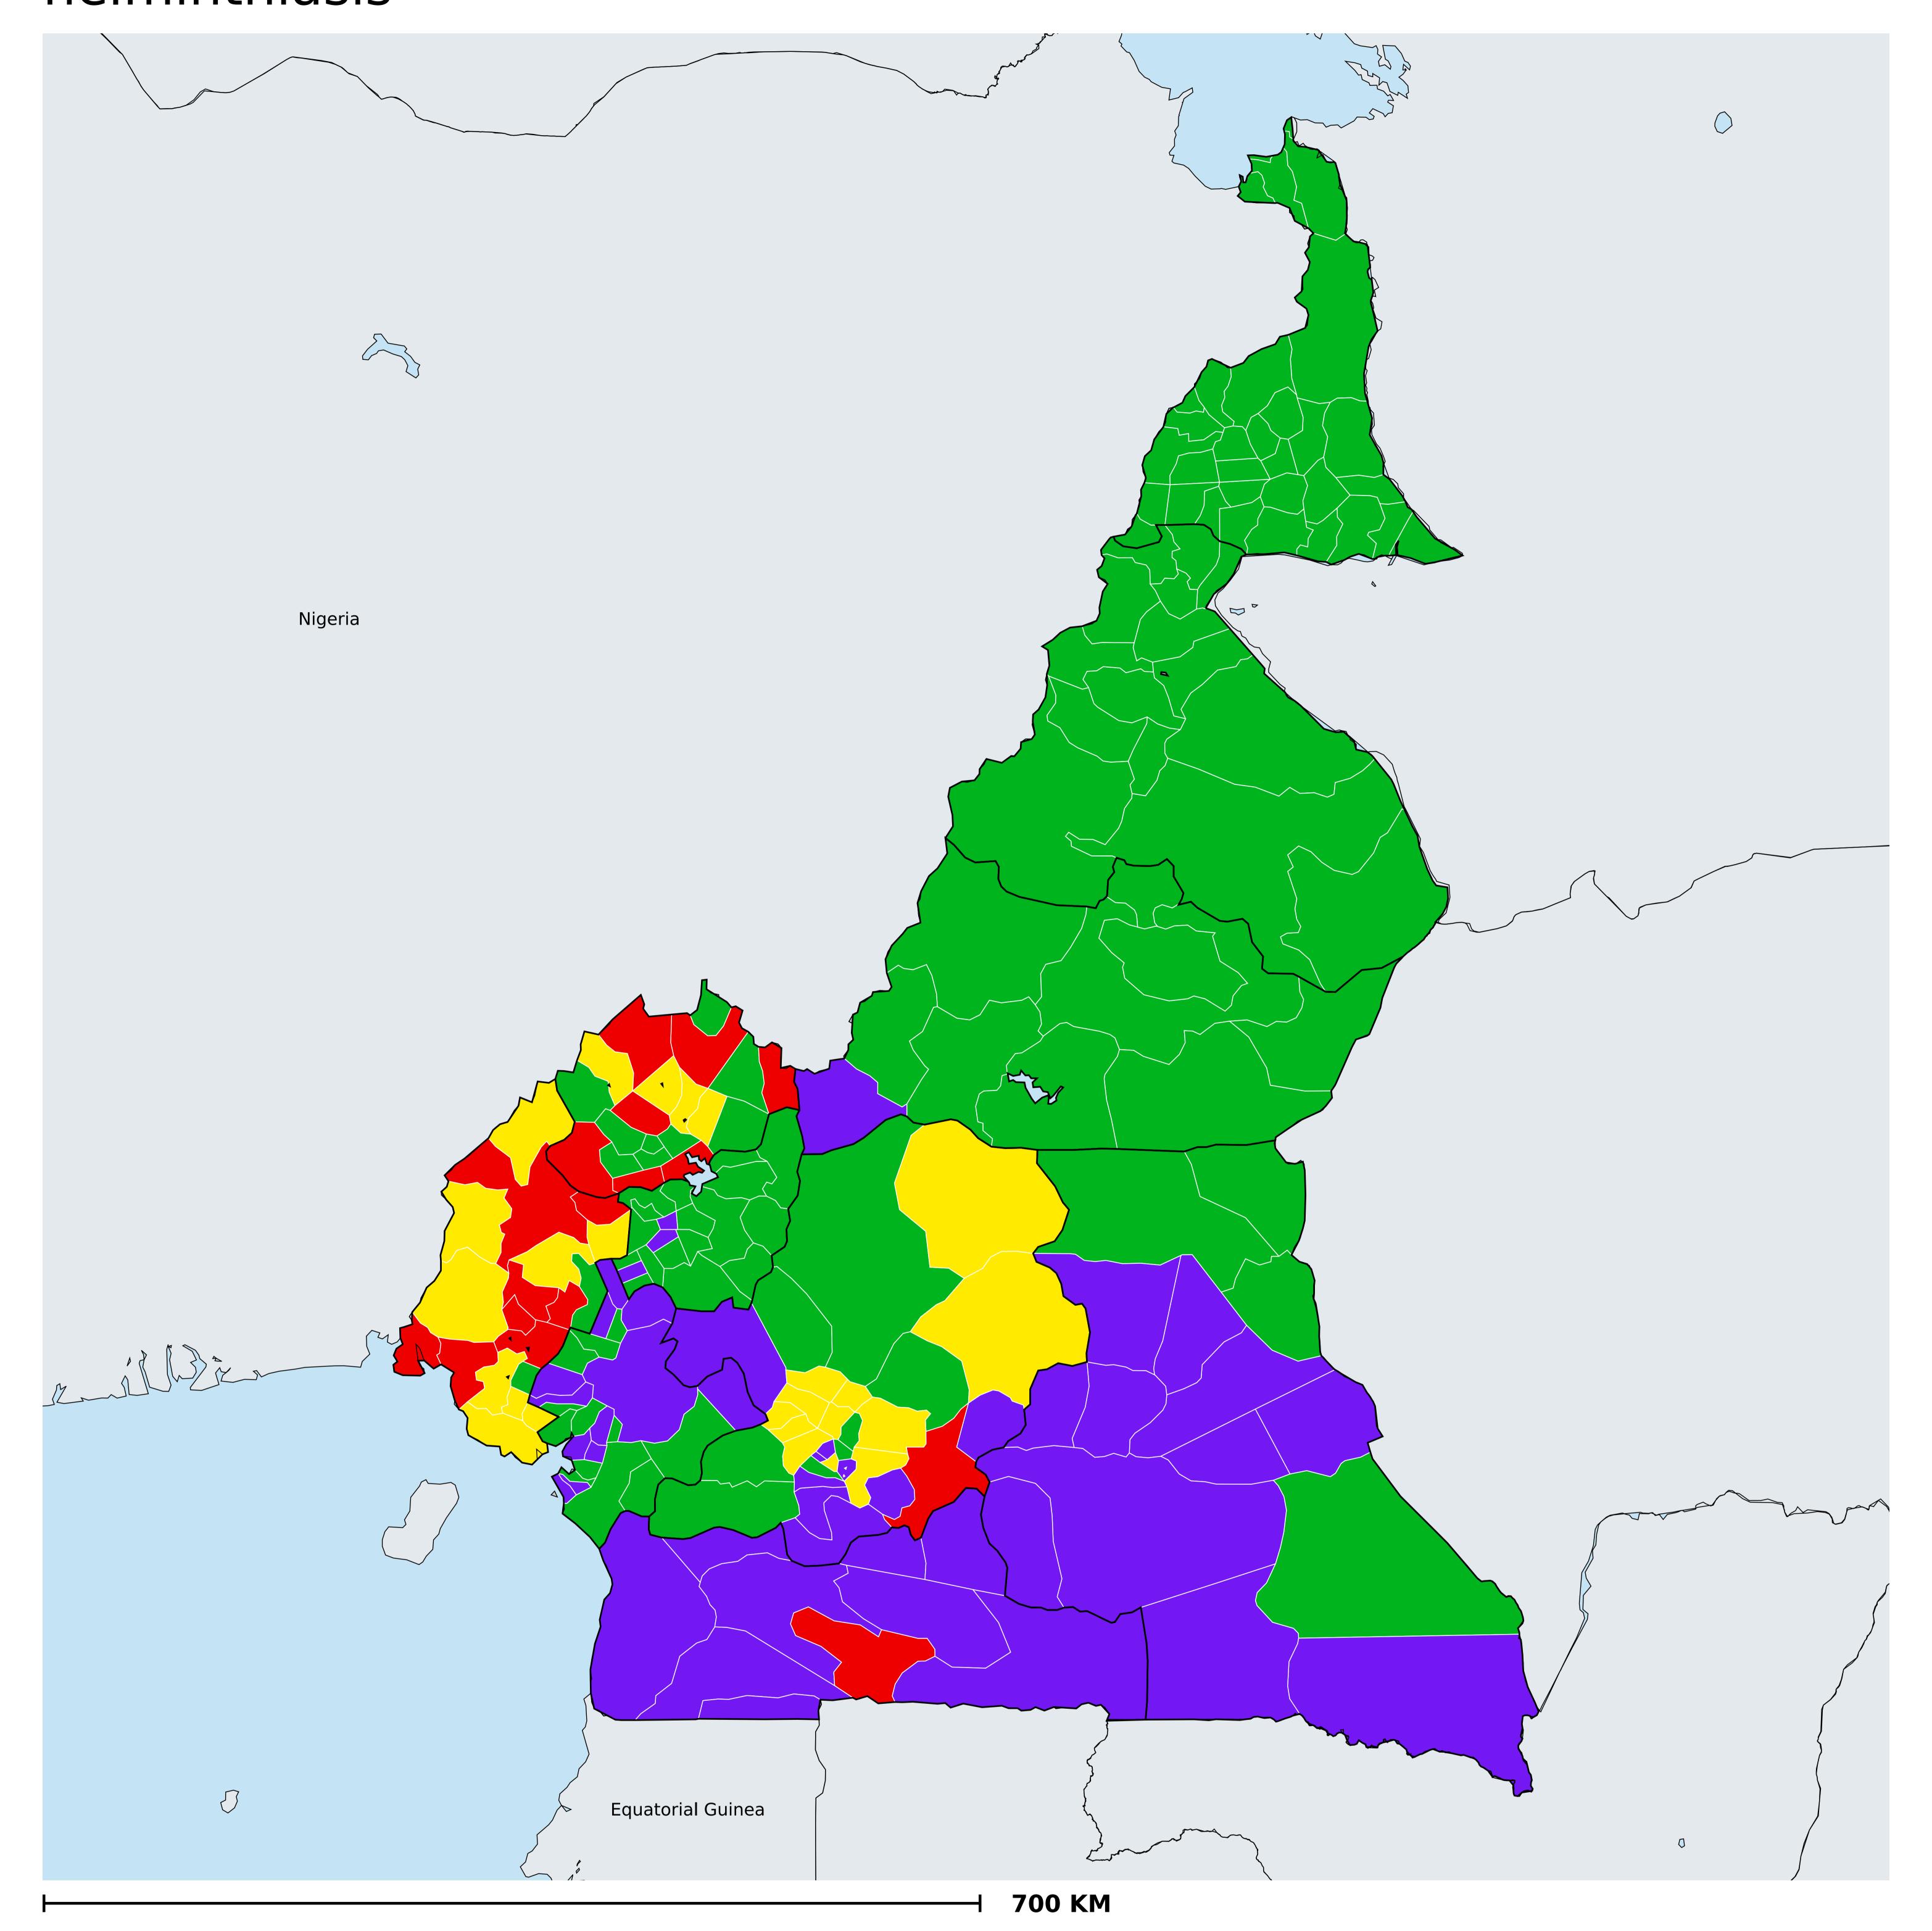

## Cameroon (2022)

## Geographic coverage - SAC MDA/PC coverage of Soil-transmitted helminthiasis

Boundaries, names and designations used here do not imply expression of WHO opinion concerning the legal status of any country, territory or area, or of its authorities, or concerning delimitation of frontiers or boundaries. Dotted / dashed lines represent approximate border lines for which there may not yet be full agreement.

Soil-transmitted helminthiasis > MDA/PC coverage > Geographic coverage - SAC

Endemicity unknown
PC not required
PC delivered
Surveillance (prevalence <2%)
PC not delivered - Moderate endemicity
PC not delivered - High endemicity
No data available