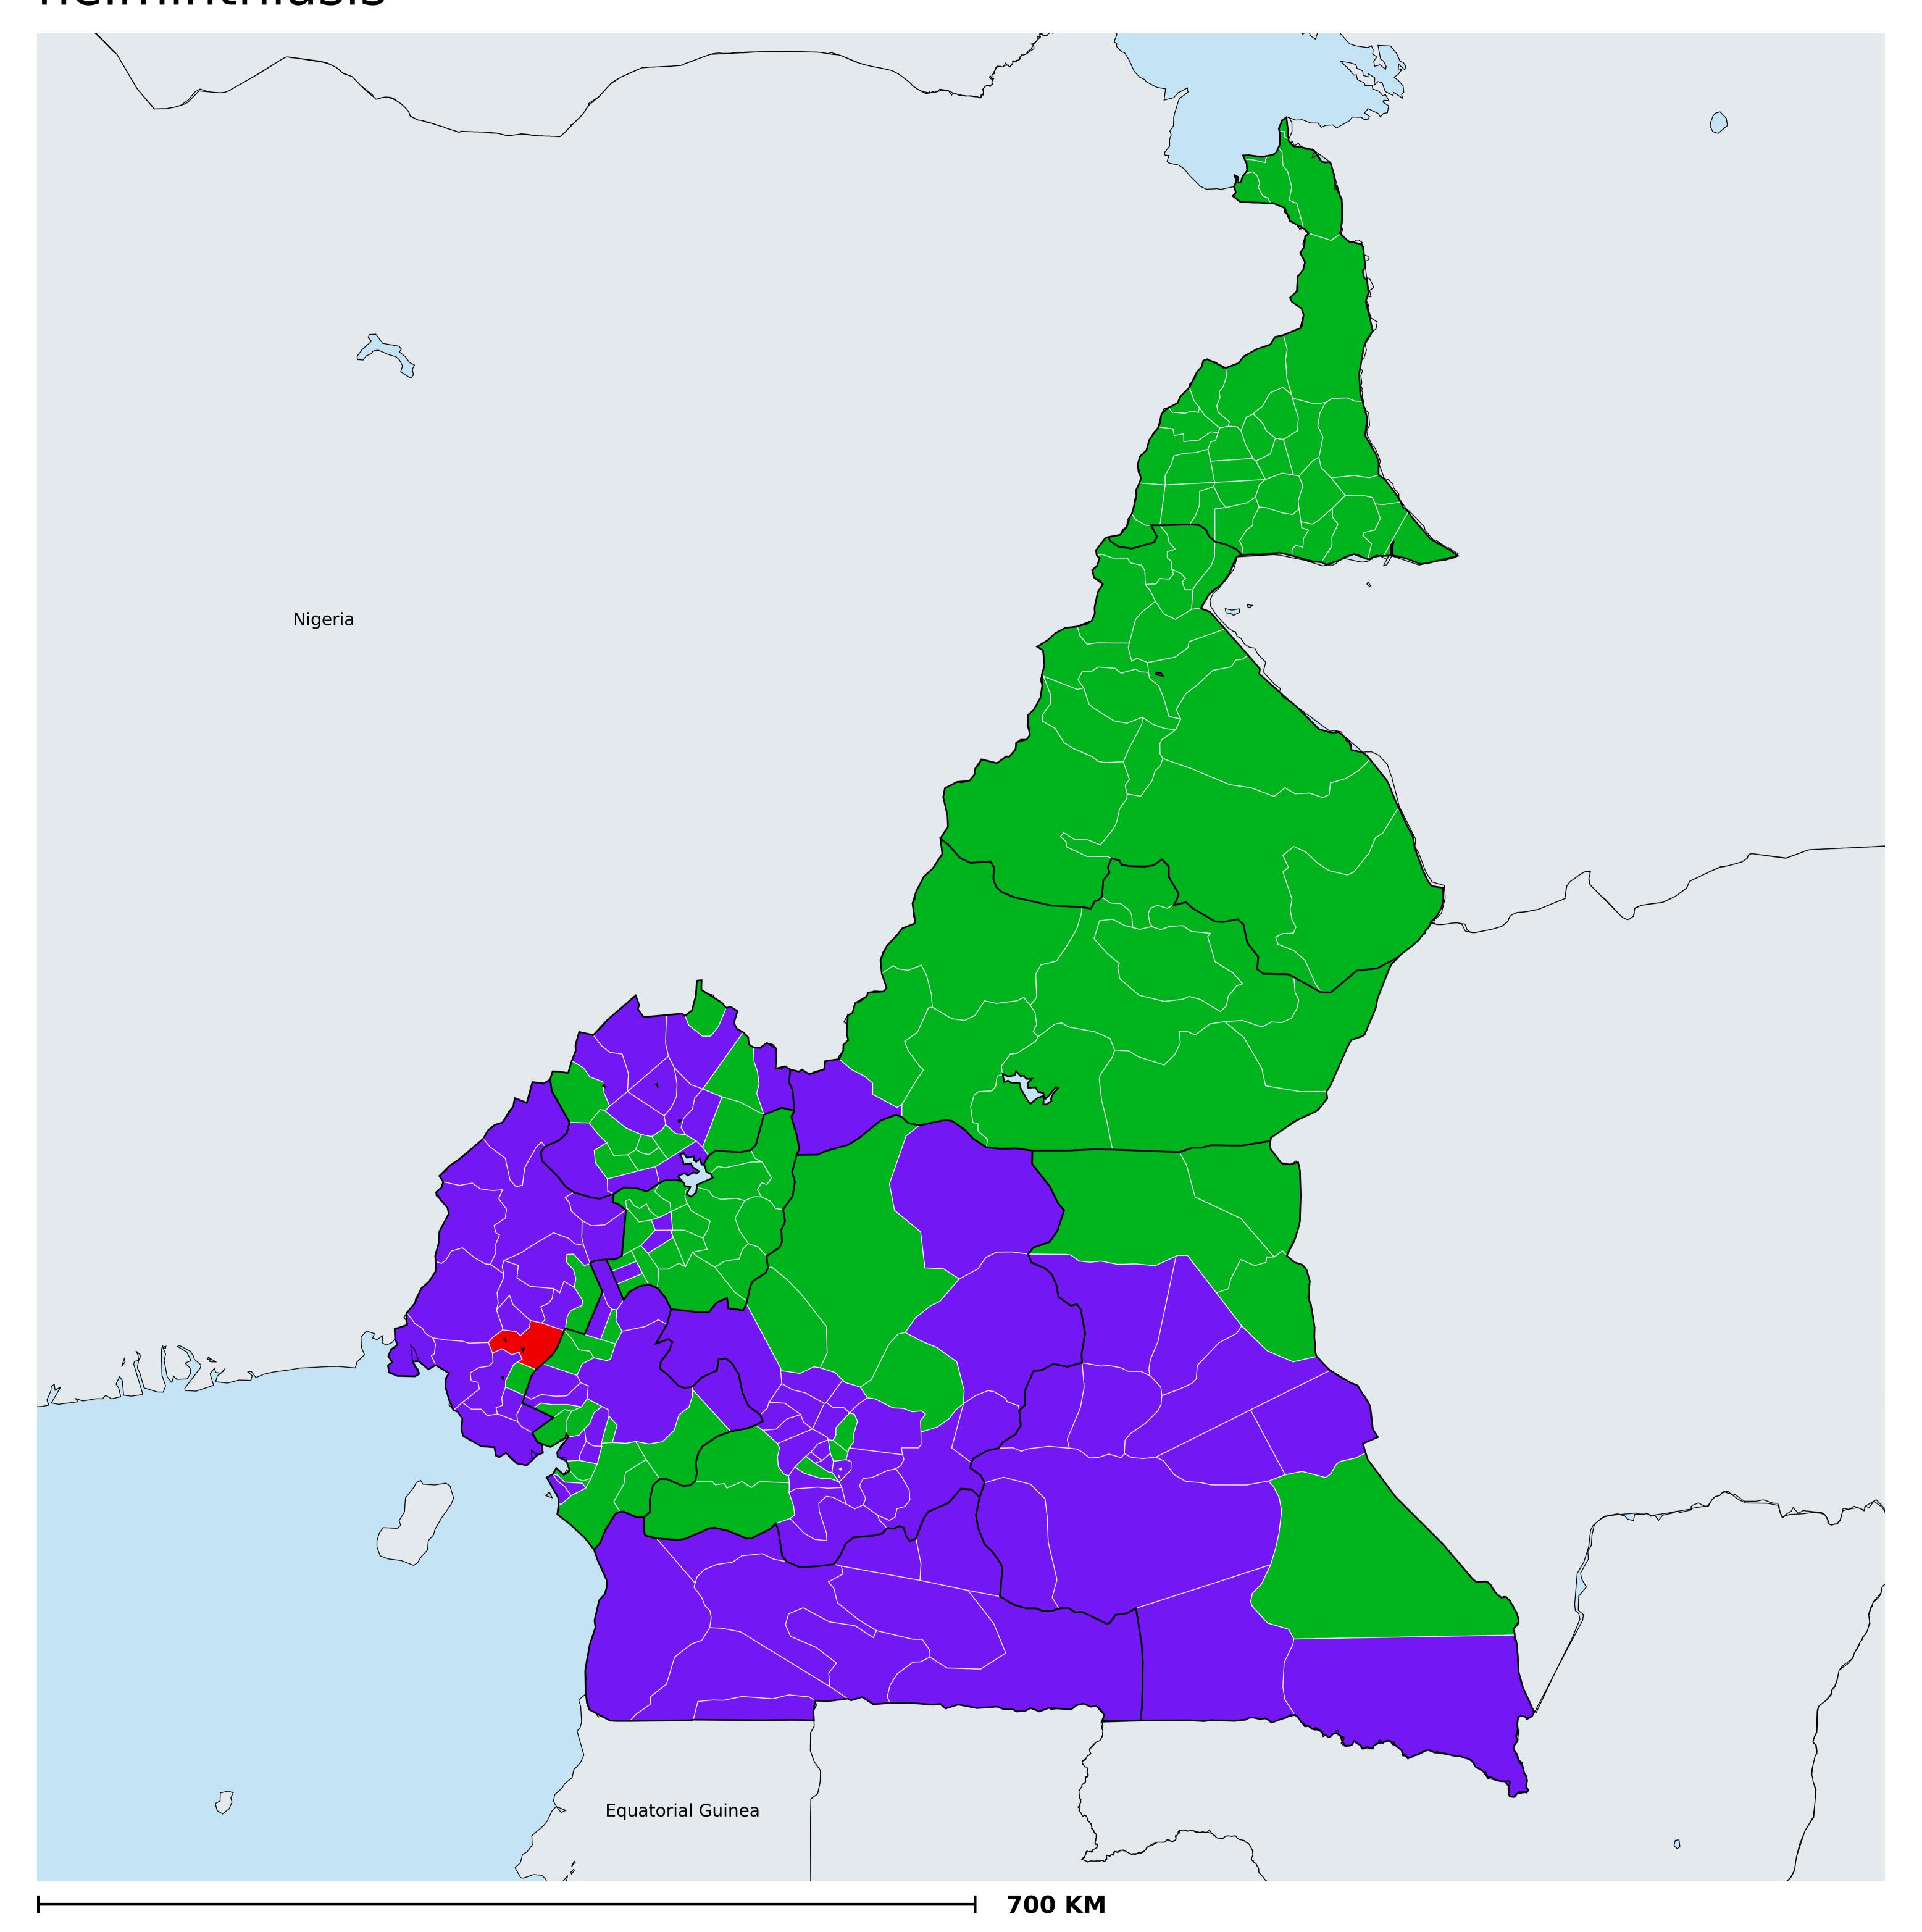

## Cameroon (2021)

## Geographic coverage - SAC MDA/PC coverage of Soil-transmitted helminthiasis

Boundaries, names and designations used here do not imply expression of WHO opinion concerning the legal status of any country, territory or area, or of its authorities, or concerning delimitation of frontiers or boundaries. Dotted / dashed lines represent approximate border lines for which there may not yet be full agreement.

Soil-transmitted helminthiasis > MDA/PC coverage > Geographic coverage - SAC

Endemicity unknown
PC not required
PC delivered
Surveillance (prevalence <2%)
PC not delivered - Moderate endemicity
PC not delivered - High endemicity
No data available