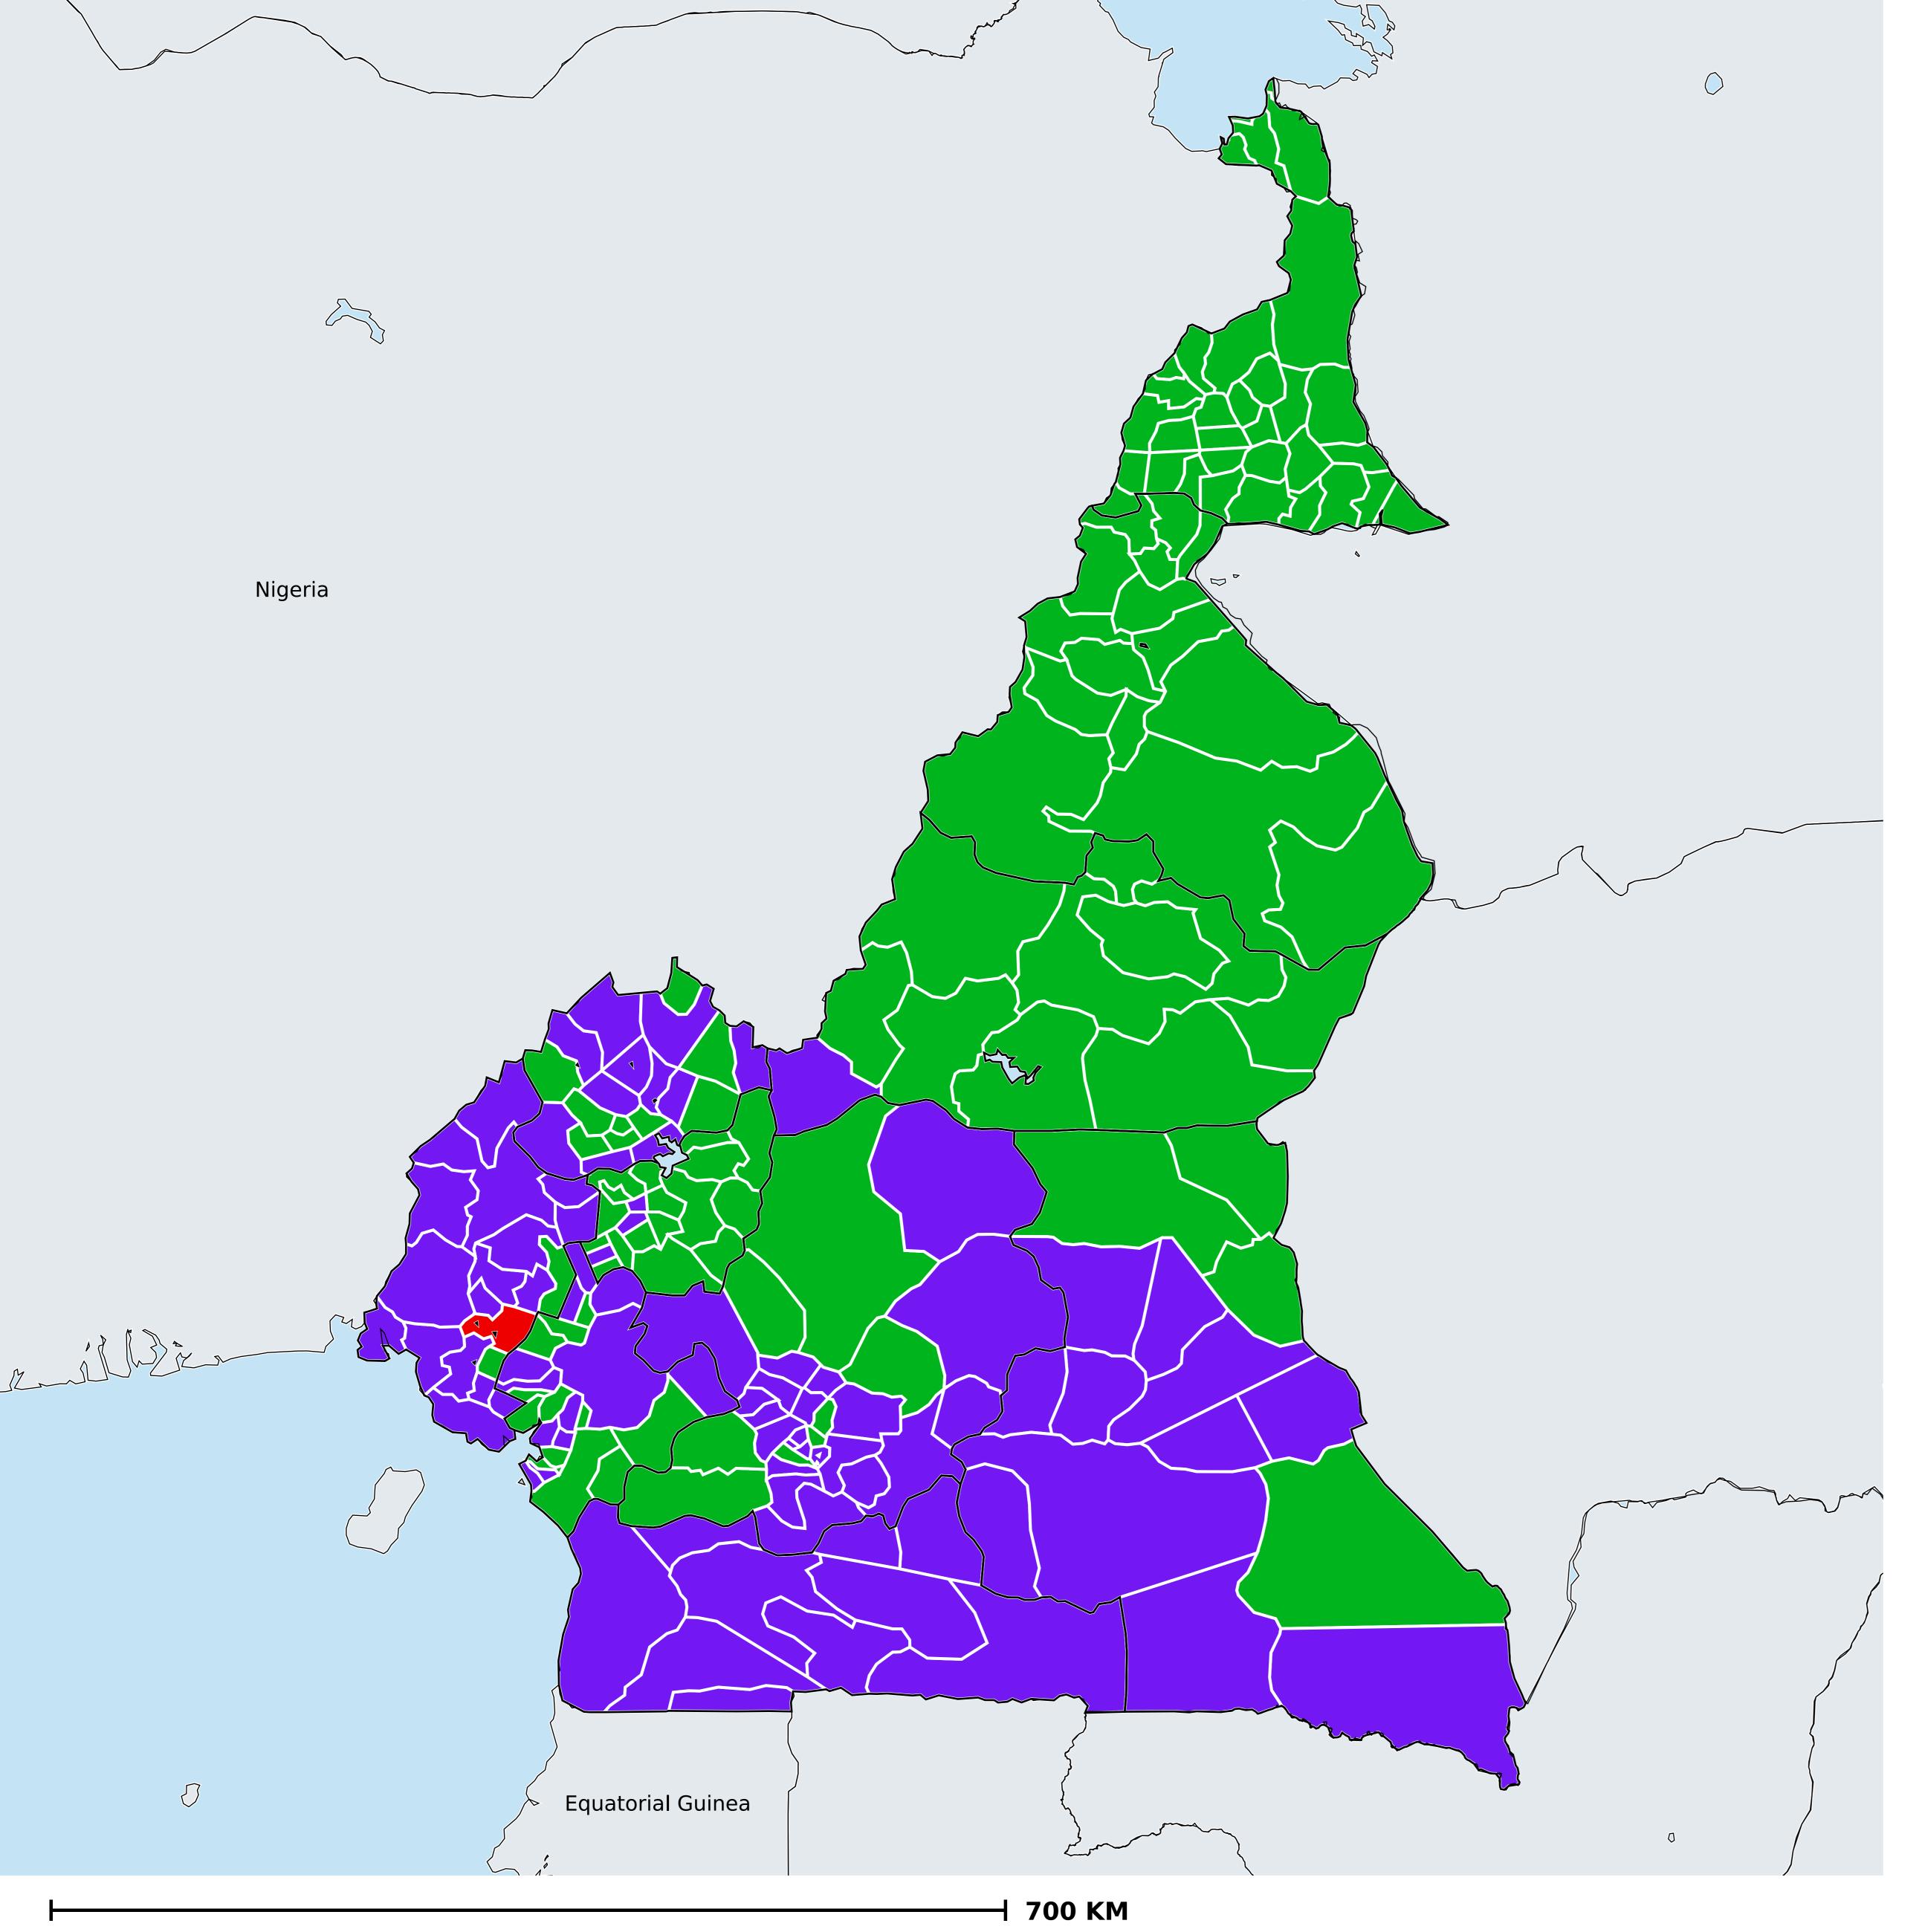

## Cameroon (2021)

Geographic coverage - SAC MDA/PC coverage of Soil-transmitted helminthiasis

Soil-transmitted helminthiasis > MDA/PC coverage > Geographic coverage - SAC

Endemicity unknown
PC not required
PC delivered
Surveillance (prevalence <2%)
PC not delivered - Moderate endemicity
PC not delivered - High endemicity
No data available

Boundaries, names and designations used here do not imply expression of WHO opinion concerning the legal status of any country, territory or area, or of its authorities, or concerning delimitation of frontiers or boundaries. Dotted / dashed lines represent approximate border lines for which there may not yet be full agreement.

## **Data Source:**

Data provided by health ministries to ESPEN through WHO reporting processes. All reasonable precautions have been taken to verify this information

Copyright 2024 WHO. All rights reserved. Generated 26 January 2024