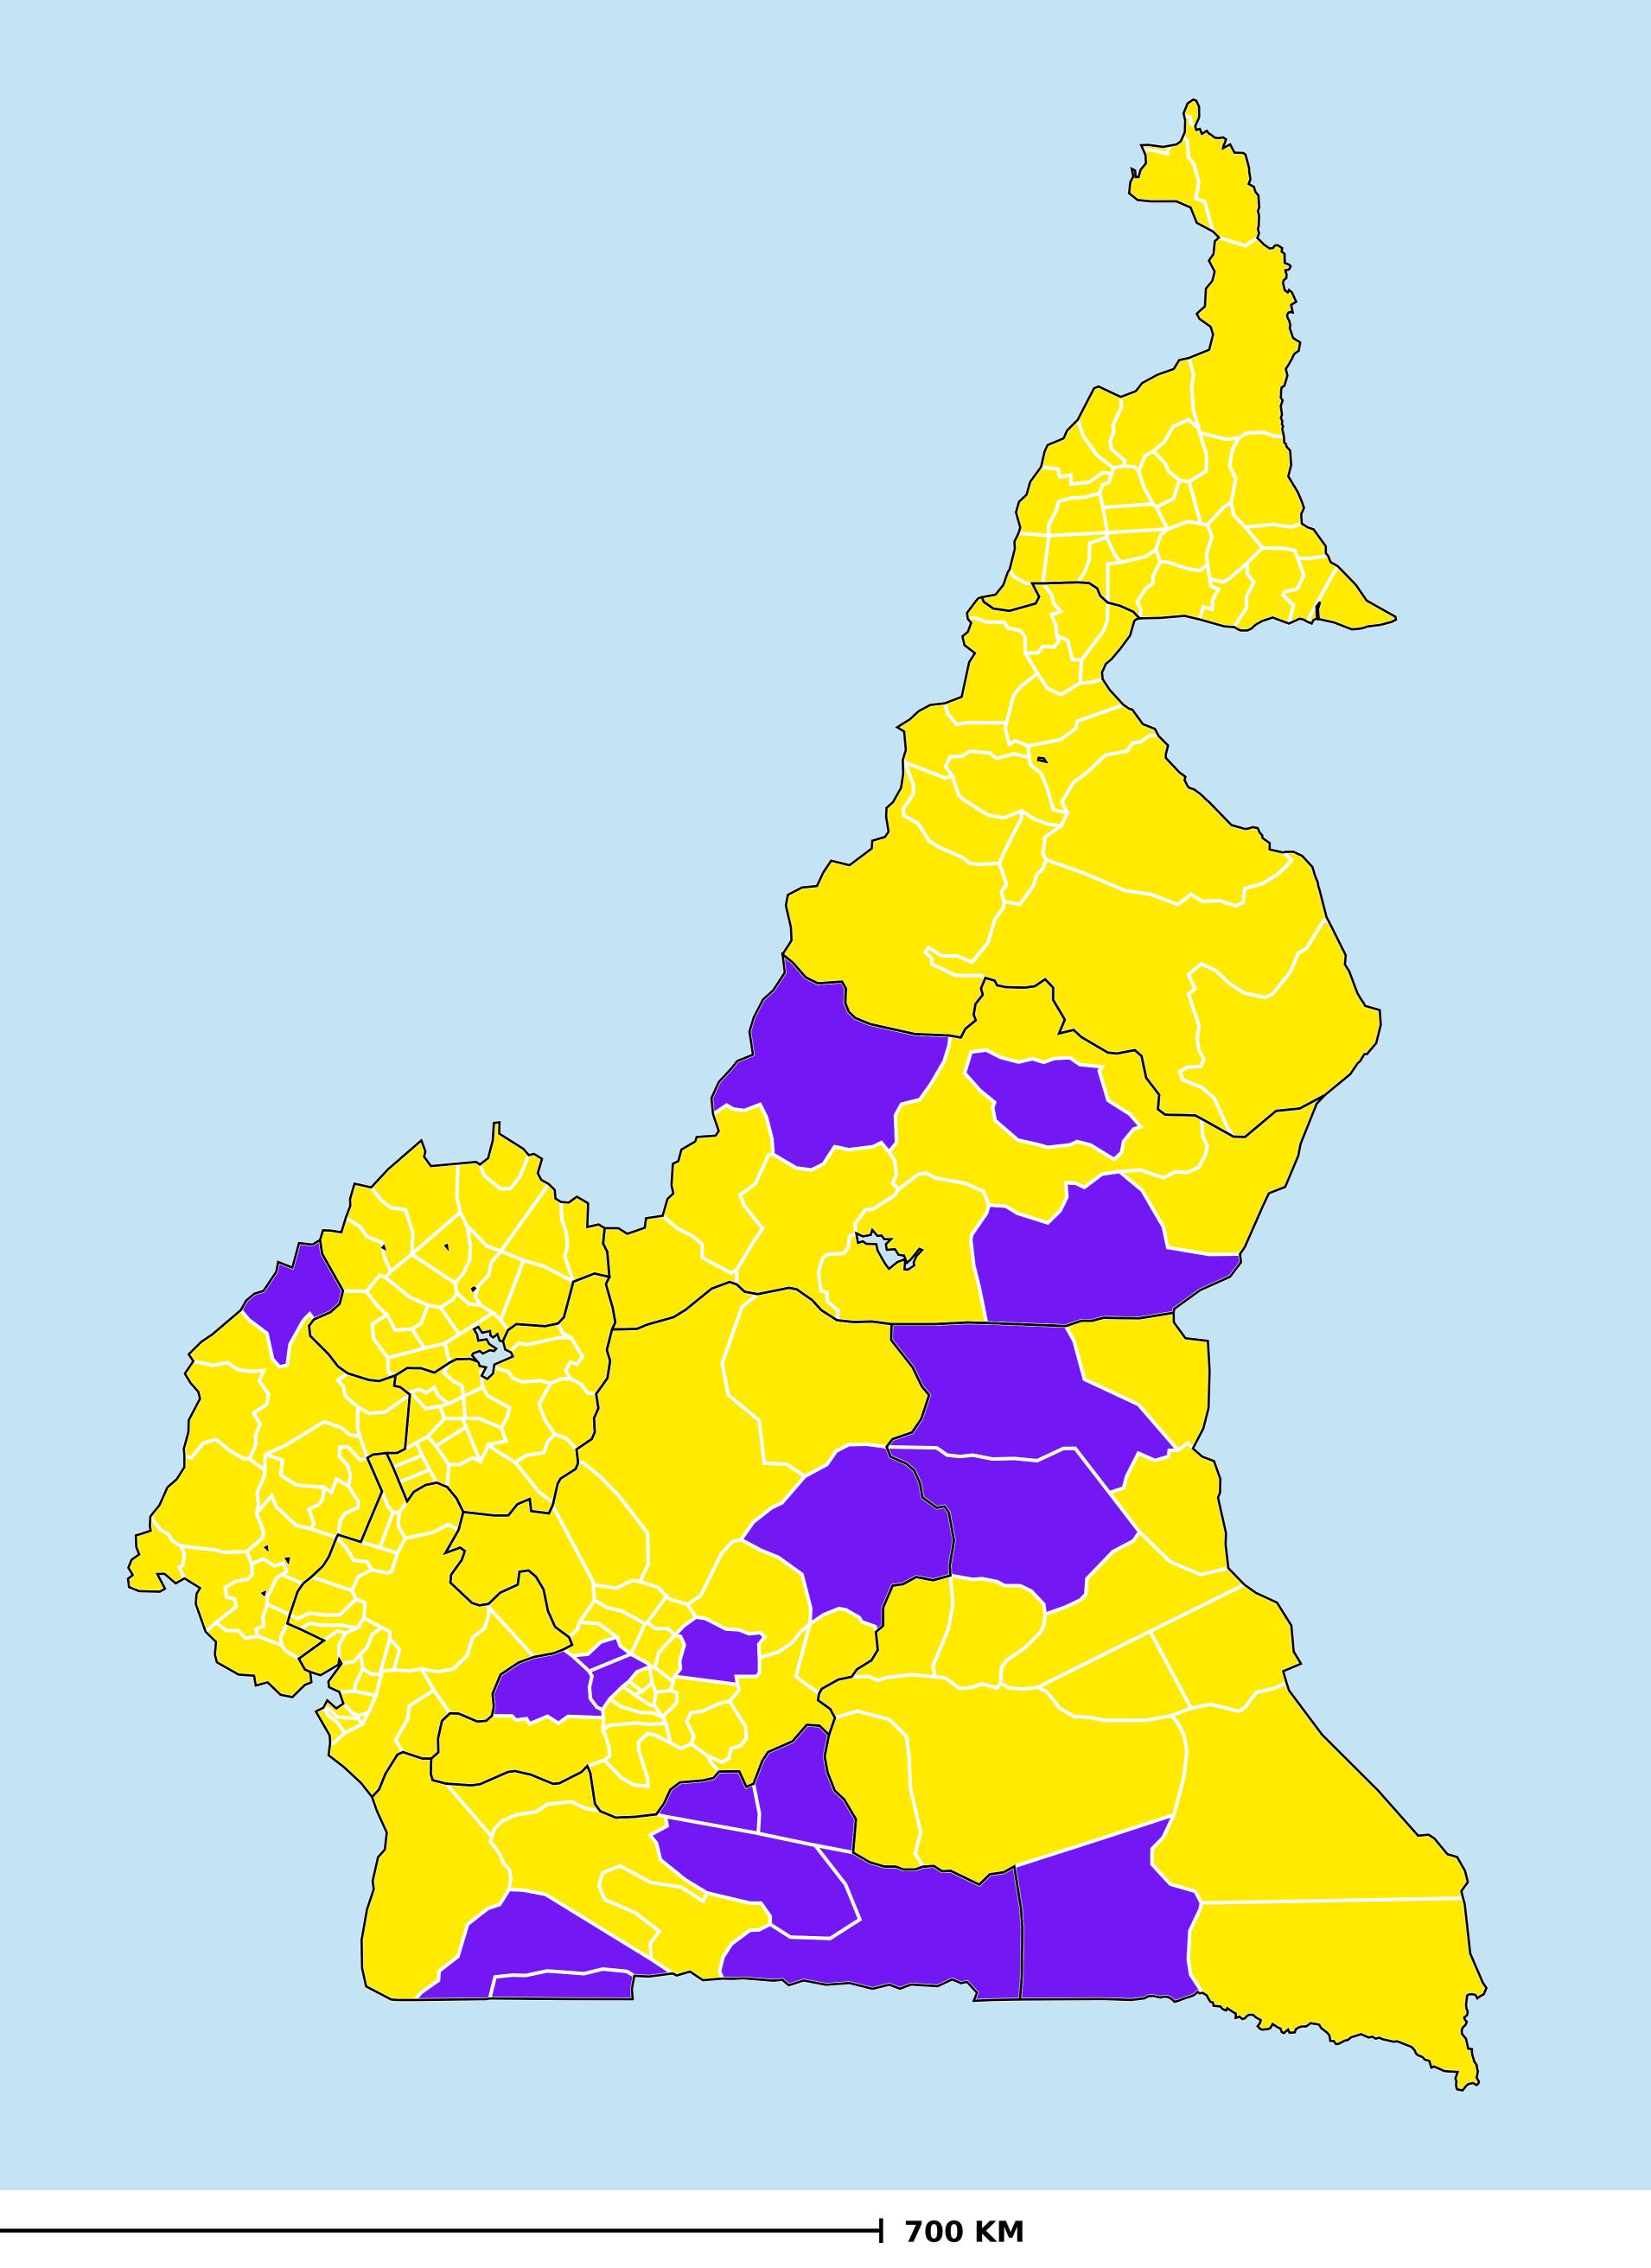

## Cameroon (2018)

Geographic coverage - SAC MDA/PC coverage of Soil-transmitted helminthiasis

Soil-transmitted helminthiasis > MDA/PC coverage > Geographic coverage - SAC

Boundaries, names and designations used here do not imply expression of WHO opinion concerning the legal status of any country, territory or area, or of its authorities, or concerning delimitation of frontiers or boundaries. Dotted / dashed lines represent approximate border lines for which there may not yet be full agreement.