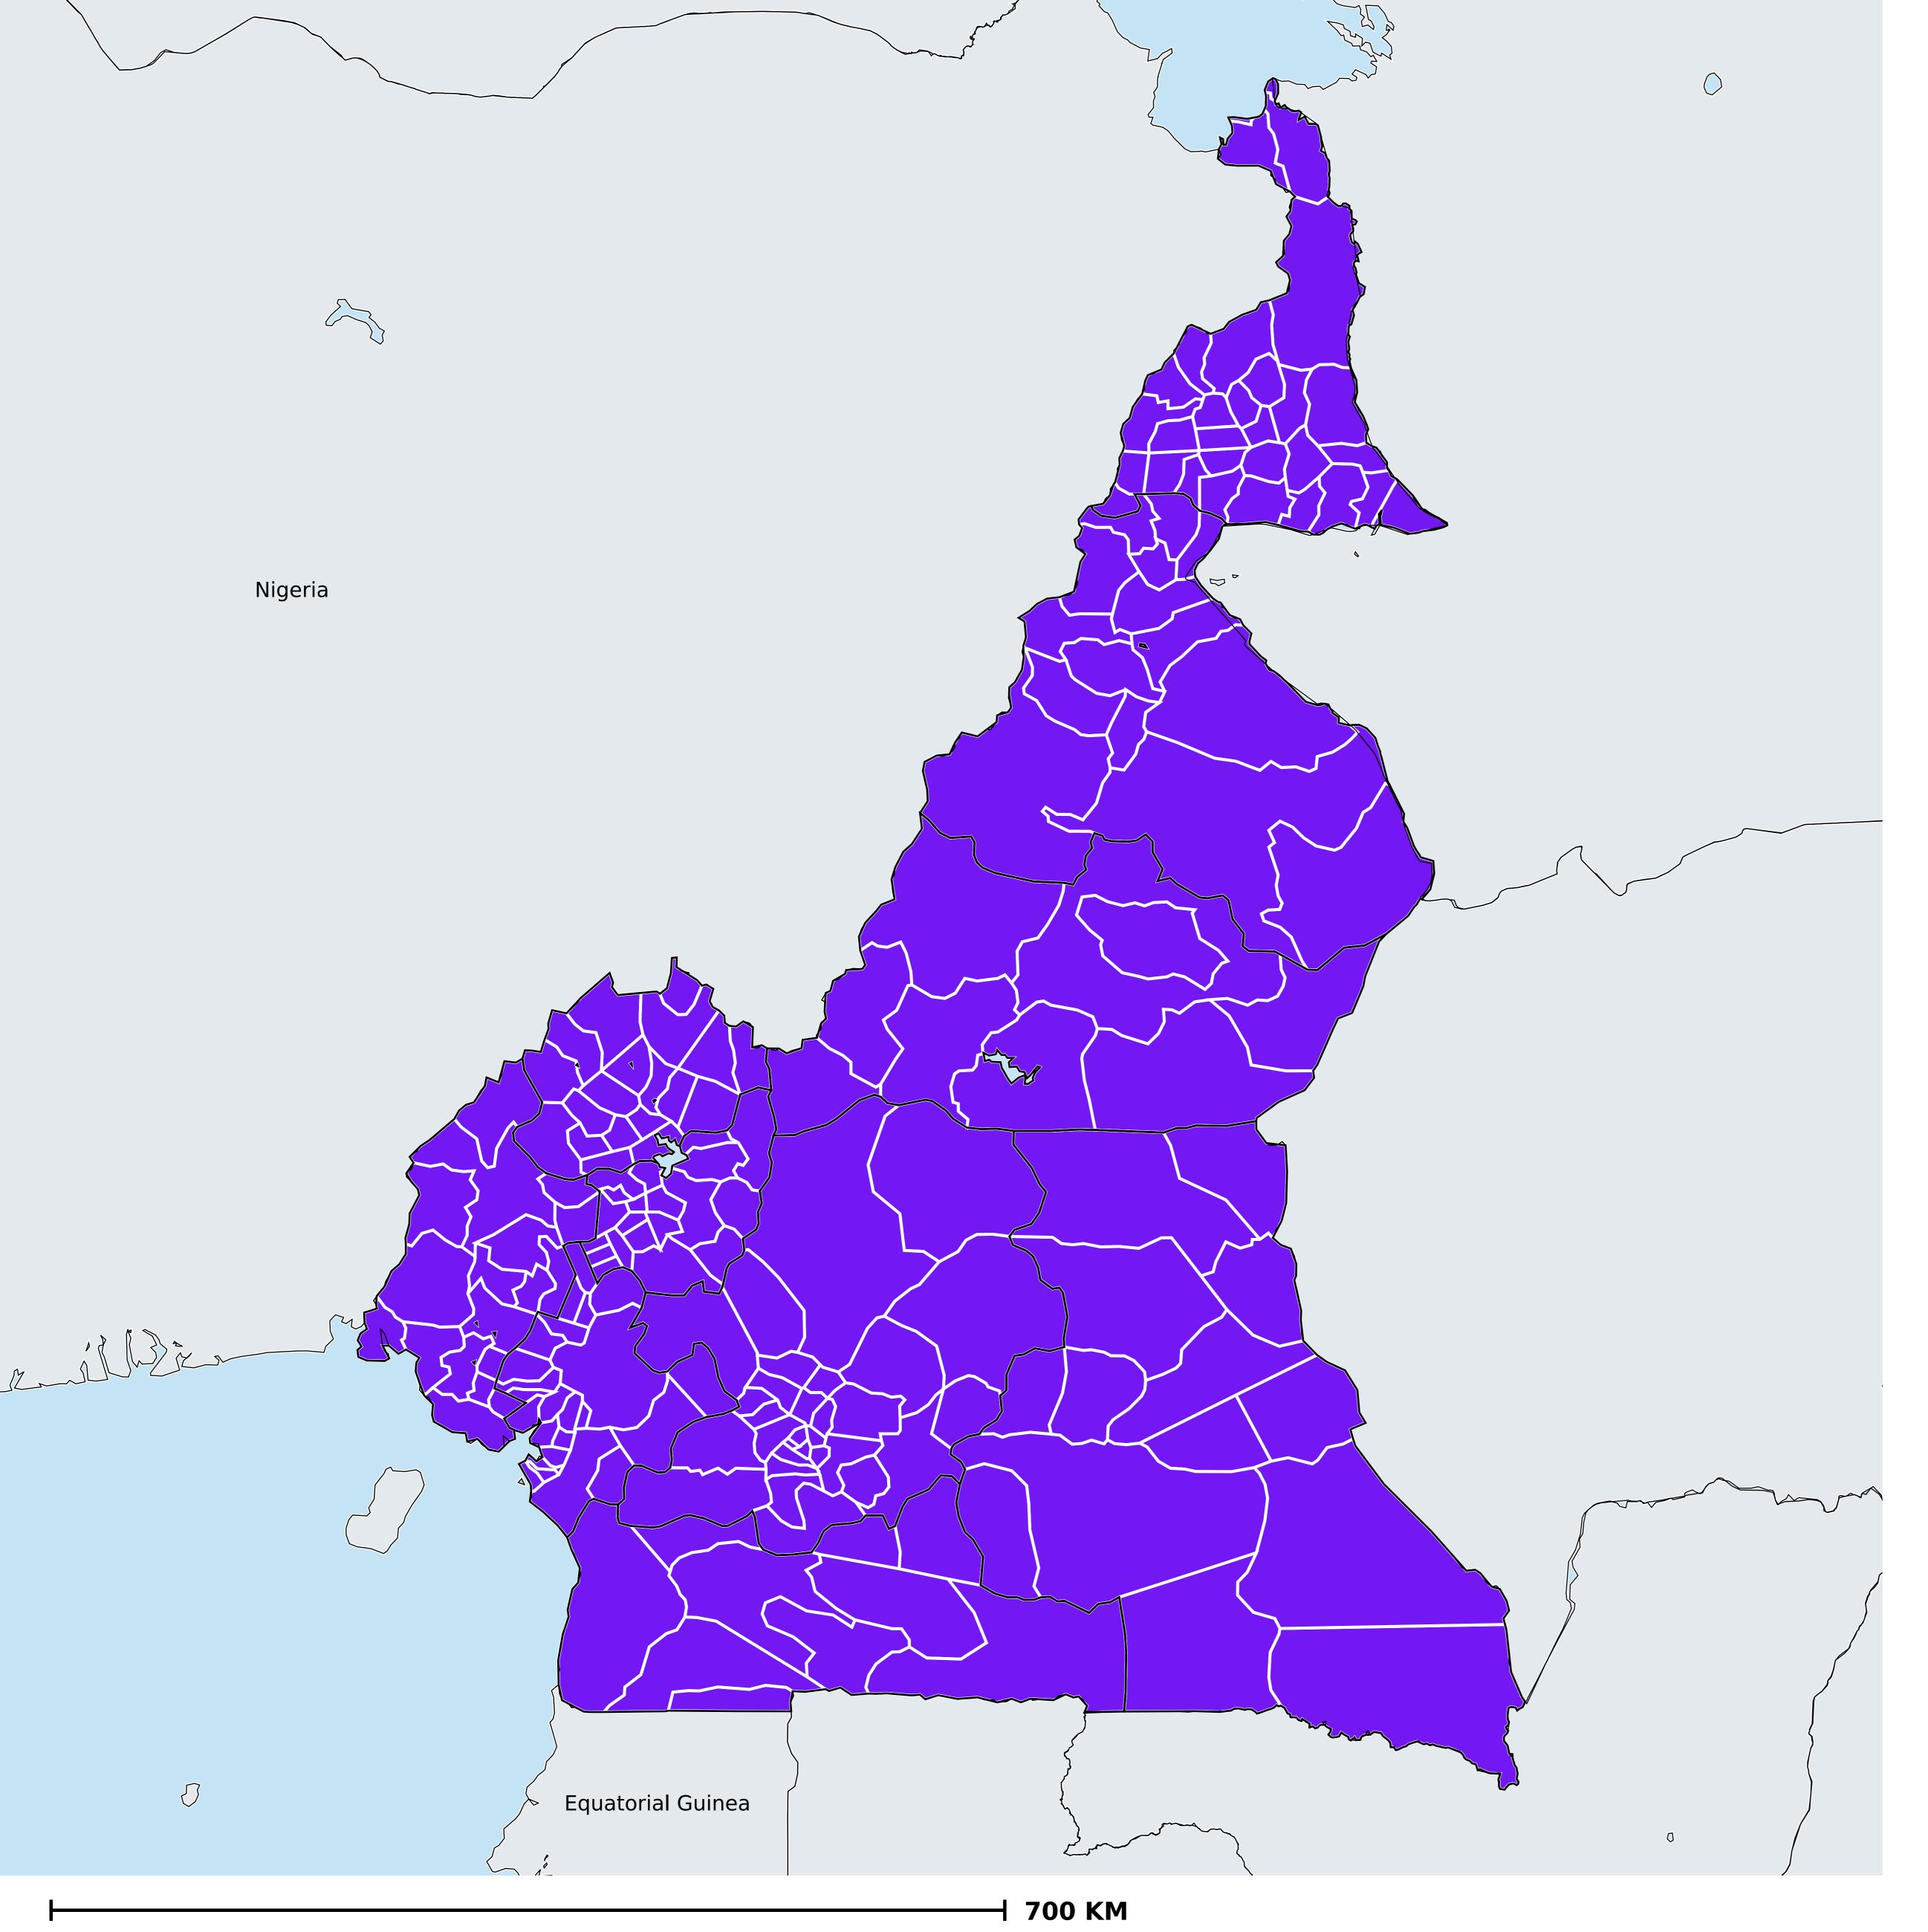

## Cameroon (2016)

Geographic coverage - SAC MDA/PC coverage of Soil-transmitted helminthiasis

Soil-transmitted helminthiasis > MDA/PC coverage > Geographic coverage - SAC

Endemicity unknown
PC not required
PC delivered
PC not delivered - Moderate endemicity
PC not delivered - High endemicity
No data available

Boundaries, names and designations used here do not imply expression of WHO opinion concerning the legal status of any country, territory or area, or of its authorities, or concerning delimitation of frontiers or boundaries. Dotted / dashed lines represent approximate border lines for which there may not yet be full agreement.

## **Data Source:**

Data provided by health ministries to ESPEN through WHO reporting processes. All reasonable precautions have been taken to verify this information

Copyright 2023 WHO. All rights reserved. Generated 18 September 2023