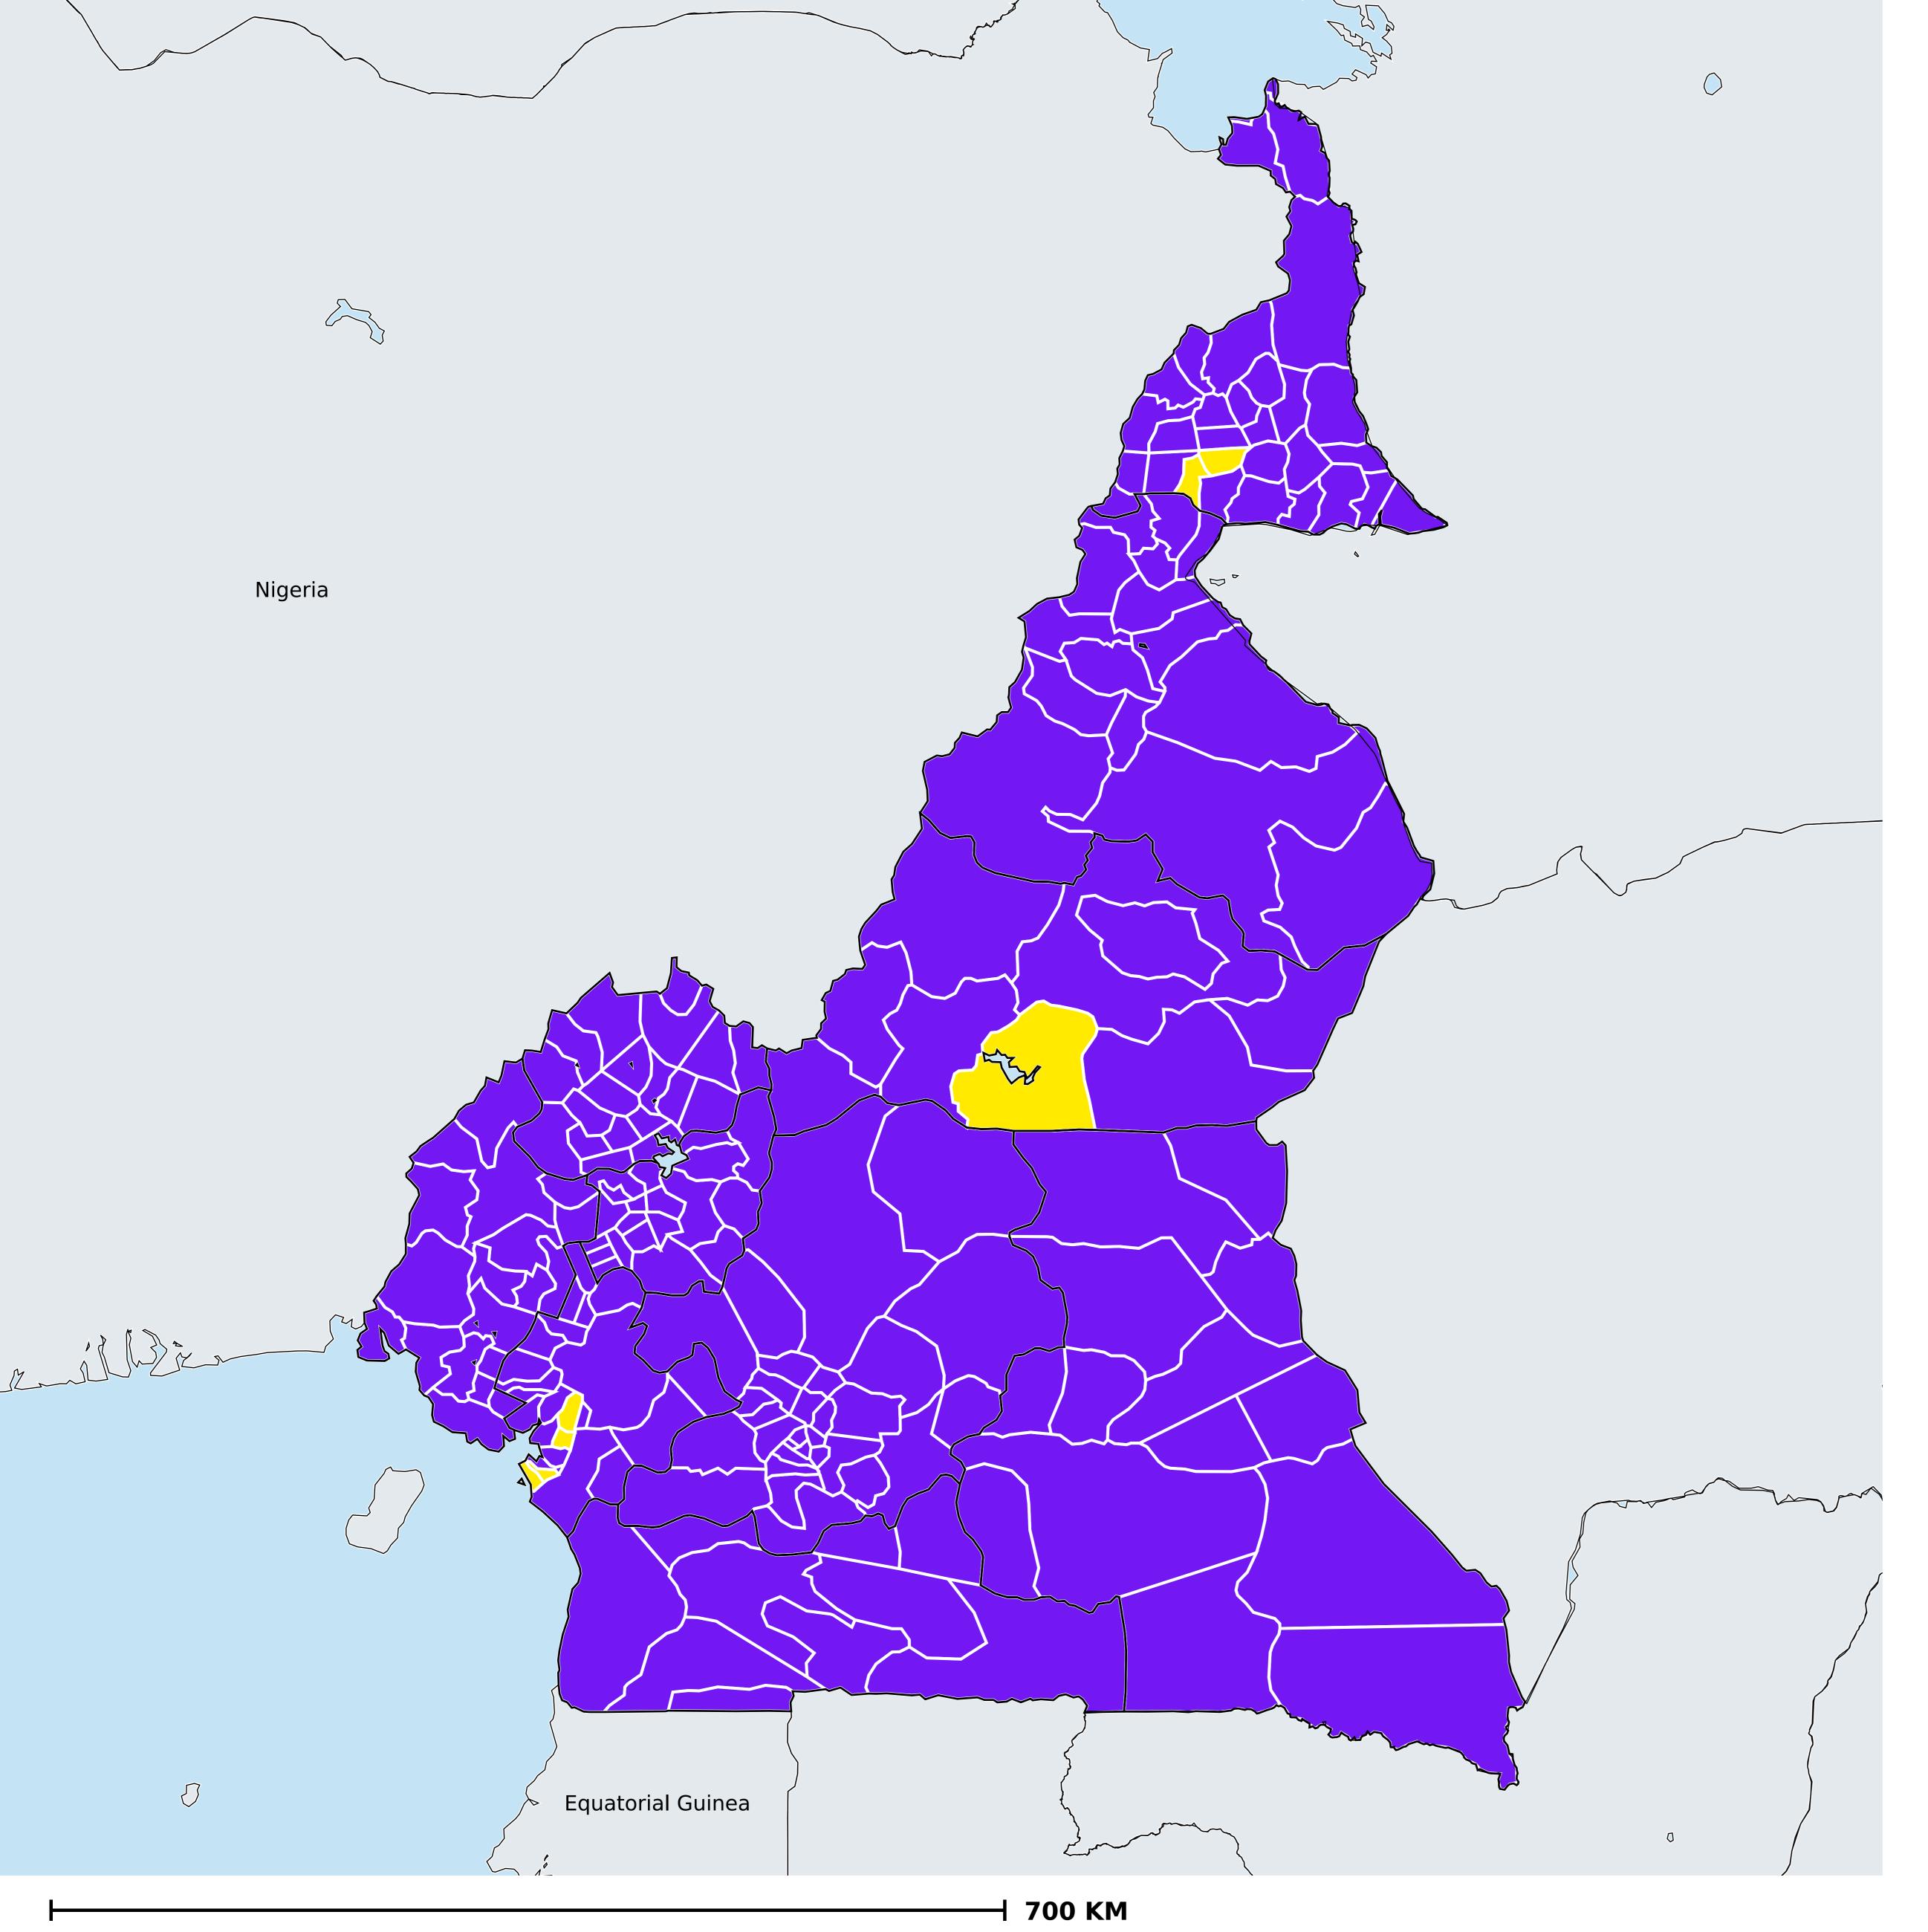

## Cameroon (2014)

Geographic coverage - SAC MDA/PC coverage of Soil-transmitted helminthiasis

Soil-transmitted helminthiasis > MDA/PC coverage > Geographic coverage - SAC

Endemicity unknown
PC not required
PC delivered
PC not delivered - Moderate endemicity
PC not delivered - High endemicity
No data available

Boundaries, names and designations used here do not imply expression of WHO opinion concerning the legal status of any country, territory or area, or of its authorities, or concerning delimitation of frontiers or boundaries. Dotted / dashed lines represent approximate border lines for which there may not yet be full agreement.

## **Data Source:**

Data provided by health ministries to ESPEN through WHO reporting processes. All reasonable precautions have been taken to verify this information

Copyright 2023 WHO. All rights reserved. Generated 18 September 2023