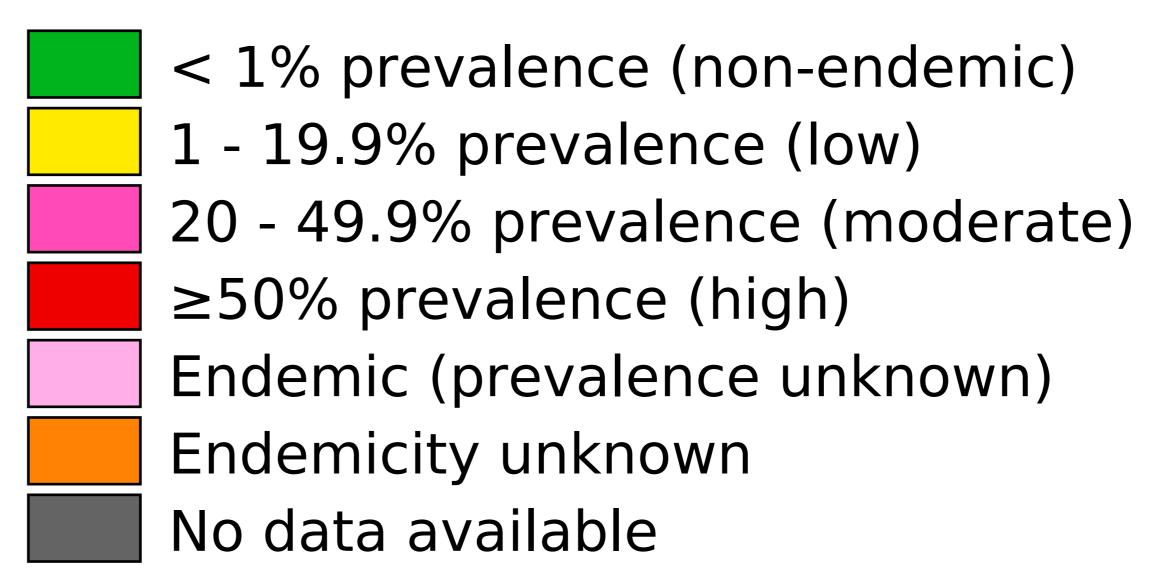

## Status of Soil-transmitted helminthiasis Elimination

Soil-transmitted helminthiasis > Endemicity

Boundaries, names and designations used here do not imply expression of WHO opinion concerning the legal status of any country, territory or area, or of its authorities, or concerning delimitation of frontiers or boundaries. Dotted / dashed lines represent approximate border lines for which there may not yet be full agreement.