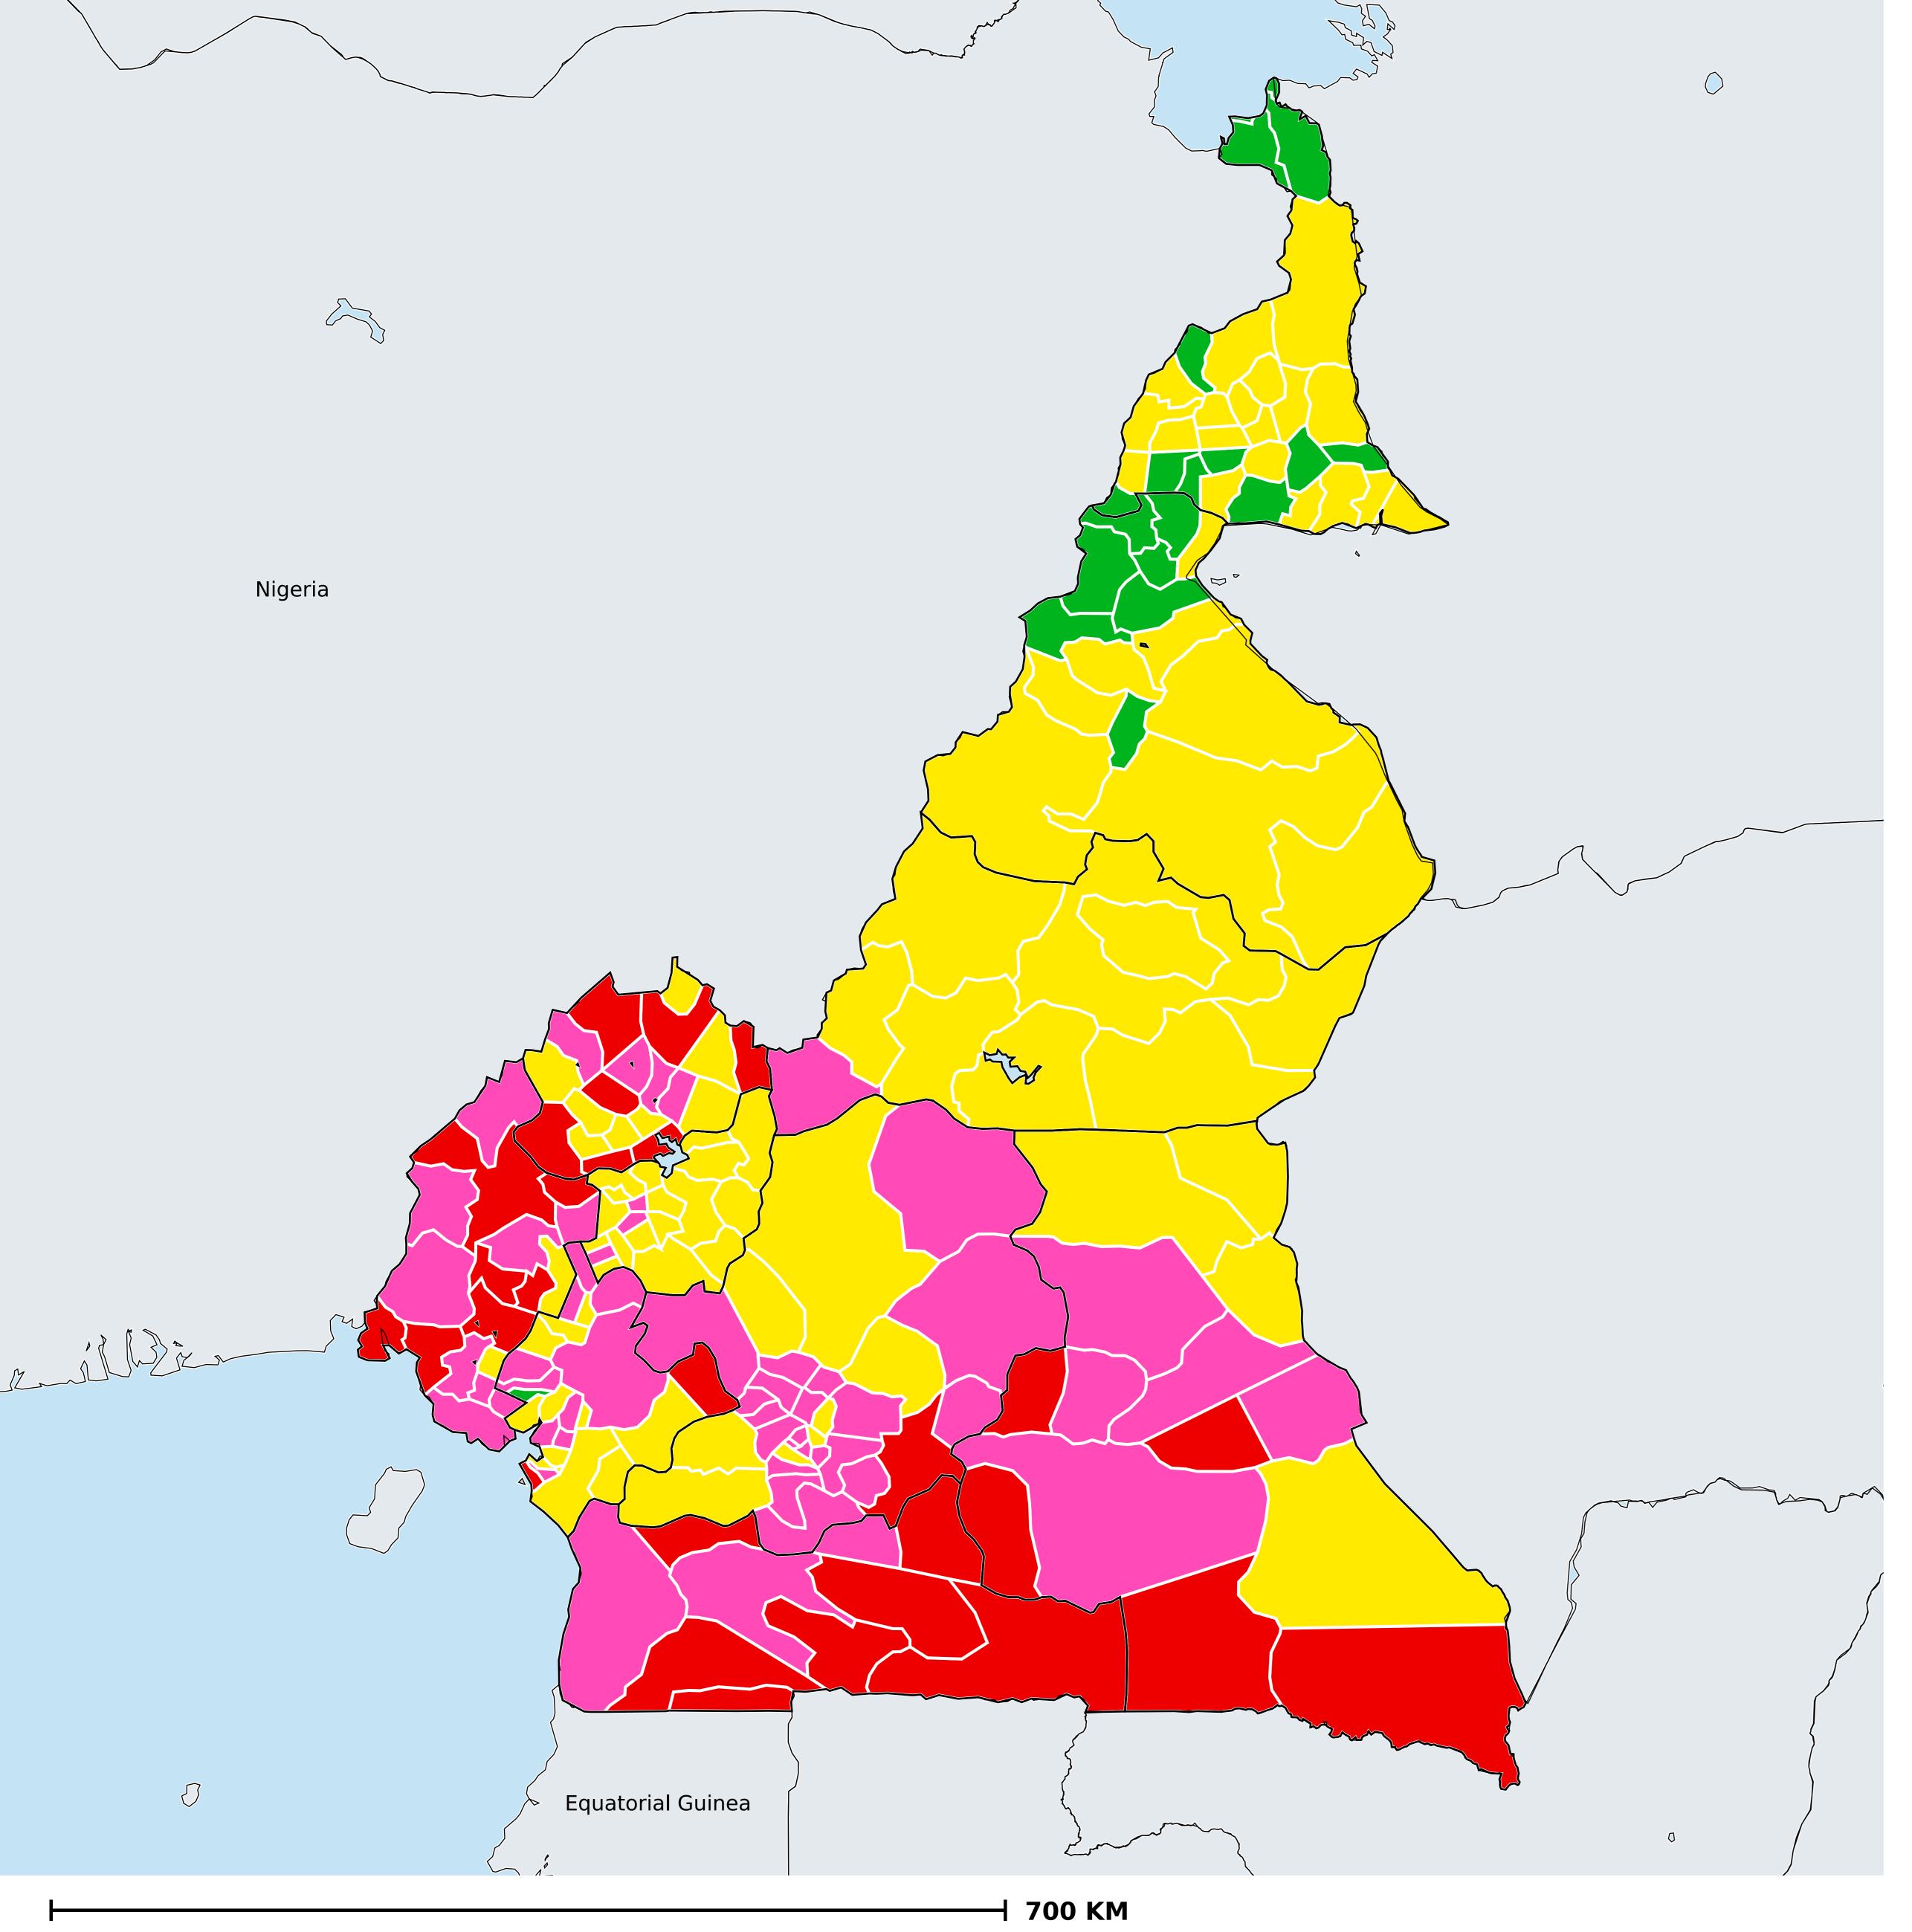

## Cameroon (2020)

## Status of Soil-transmitted helminthiasis Elimination

Soil-transmitted helminthiasis > Endemicity

Boundaries, names and designations used here do not imply expression of WHO opinion concerning the legal status of any country, territory or area, or of its authorities, or concerning delimitation of frontiers or boundaries. Dotted / dashed lines represent approximate border lines for which there may not yet be full agreement.

## **Data Source:**

Data provided by health ministries to ESPEN through WHO reporting processes. All reasonable precautions have been taken to verify this information

Copyright 2023 WHO. All rights reserved. Generated 18 September 2023