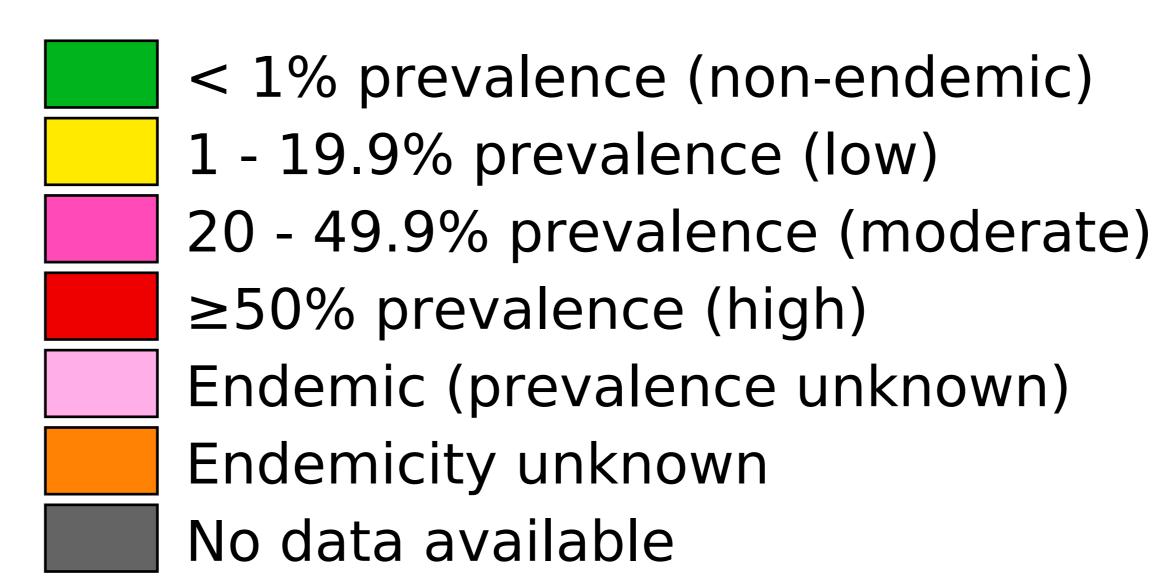

## Status of Soil-transmitted helminthiasis Elimination

Soil-transmitted helminthiasis > Endemicity

Boundaries, names and designations used here do not imply expression of WHO opinion concerning the legal status of any country, territory or area, or of its authorities, or concerning delimitation of frontiers or boundaries. Dotted / dashed lines represent approximate border lines for which there may not yet be full agreement.