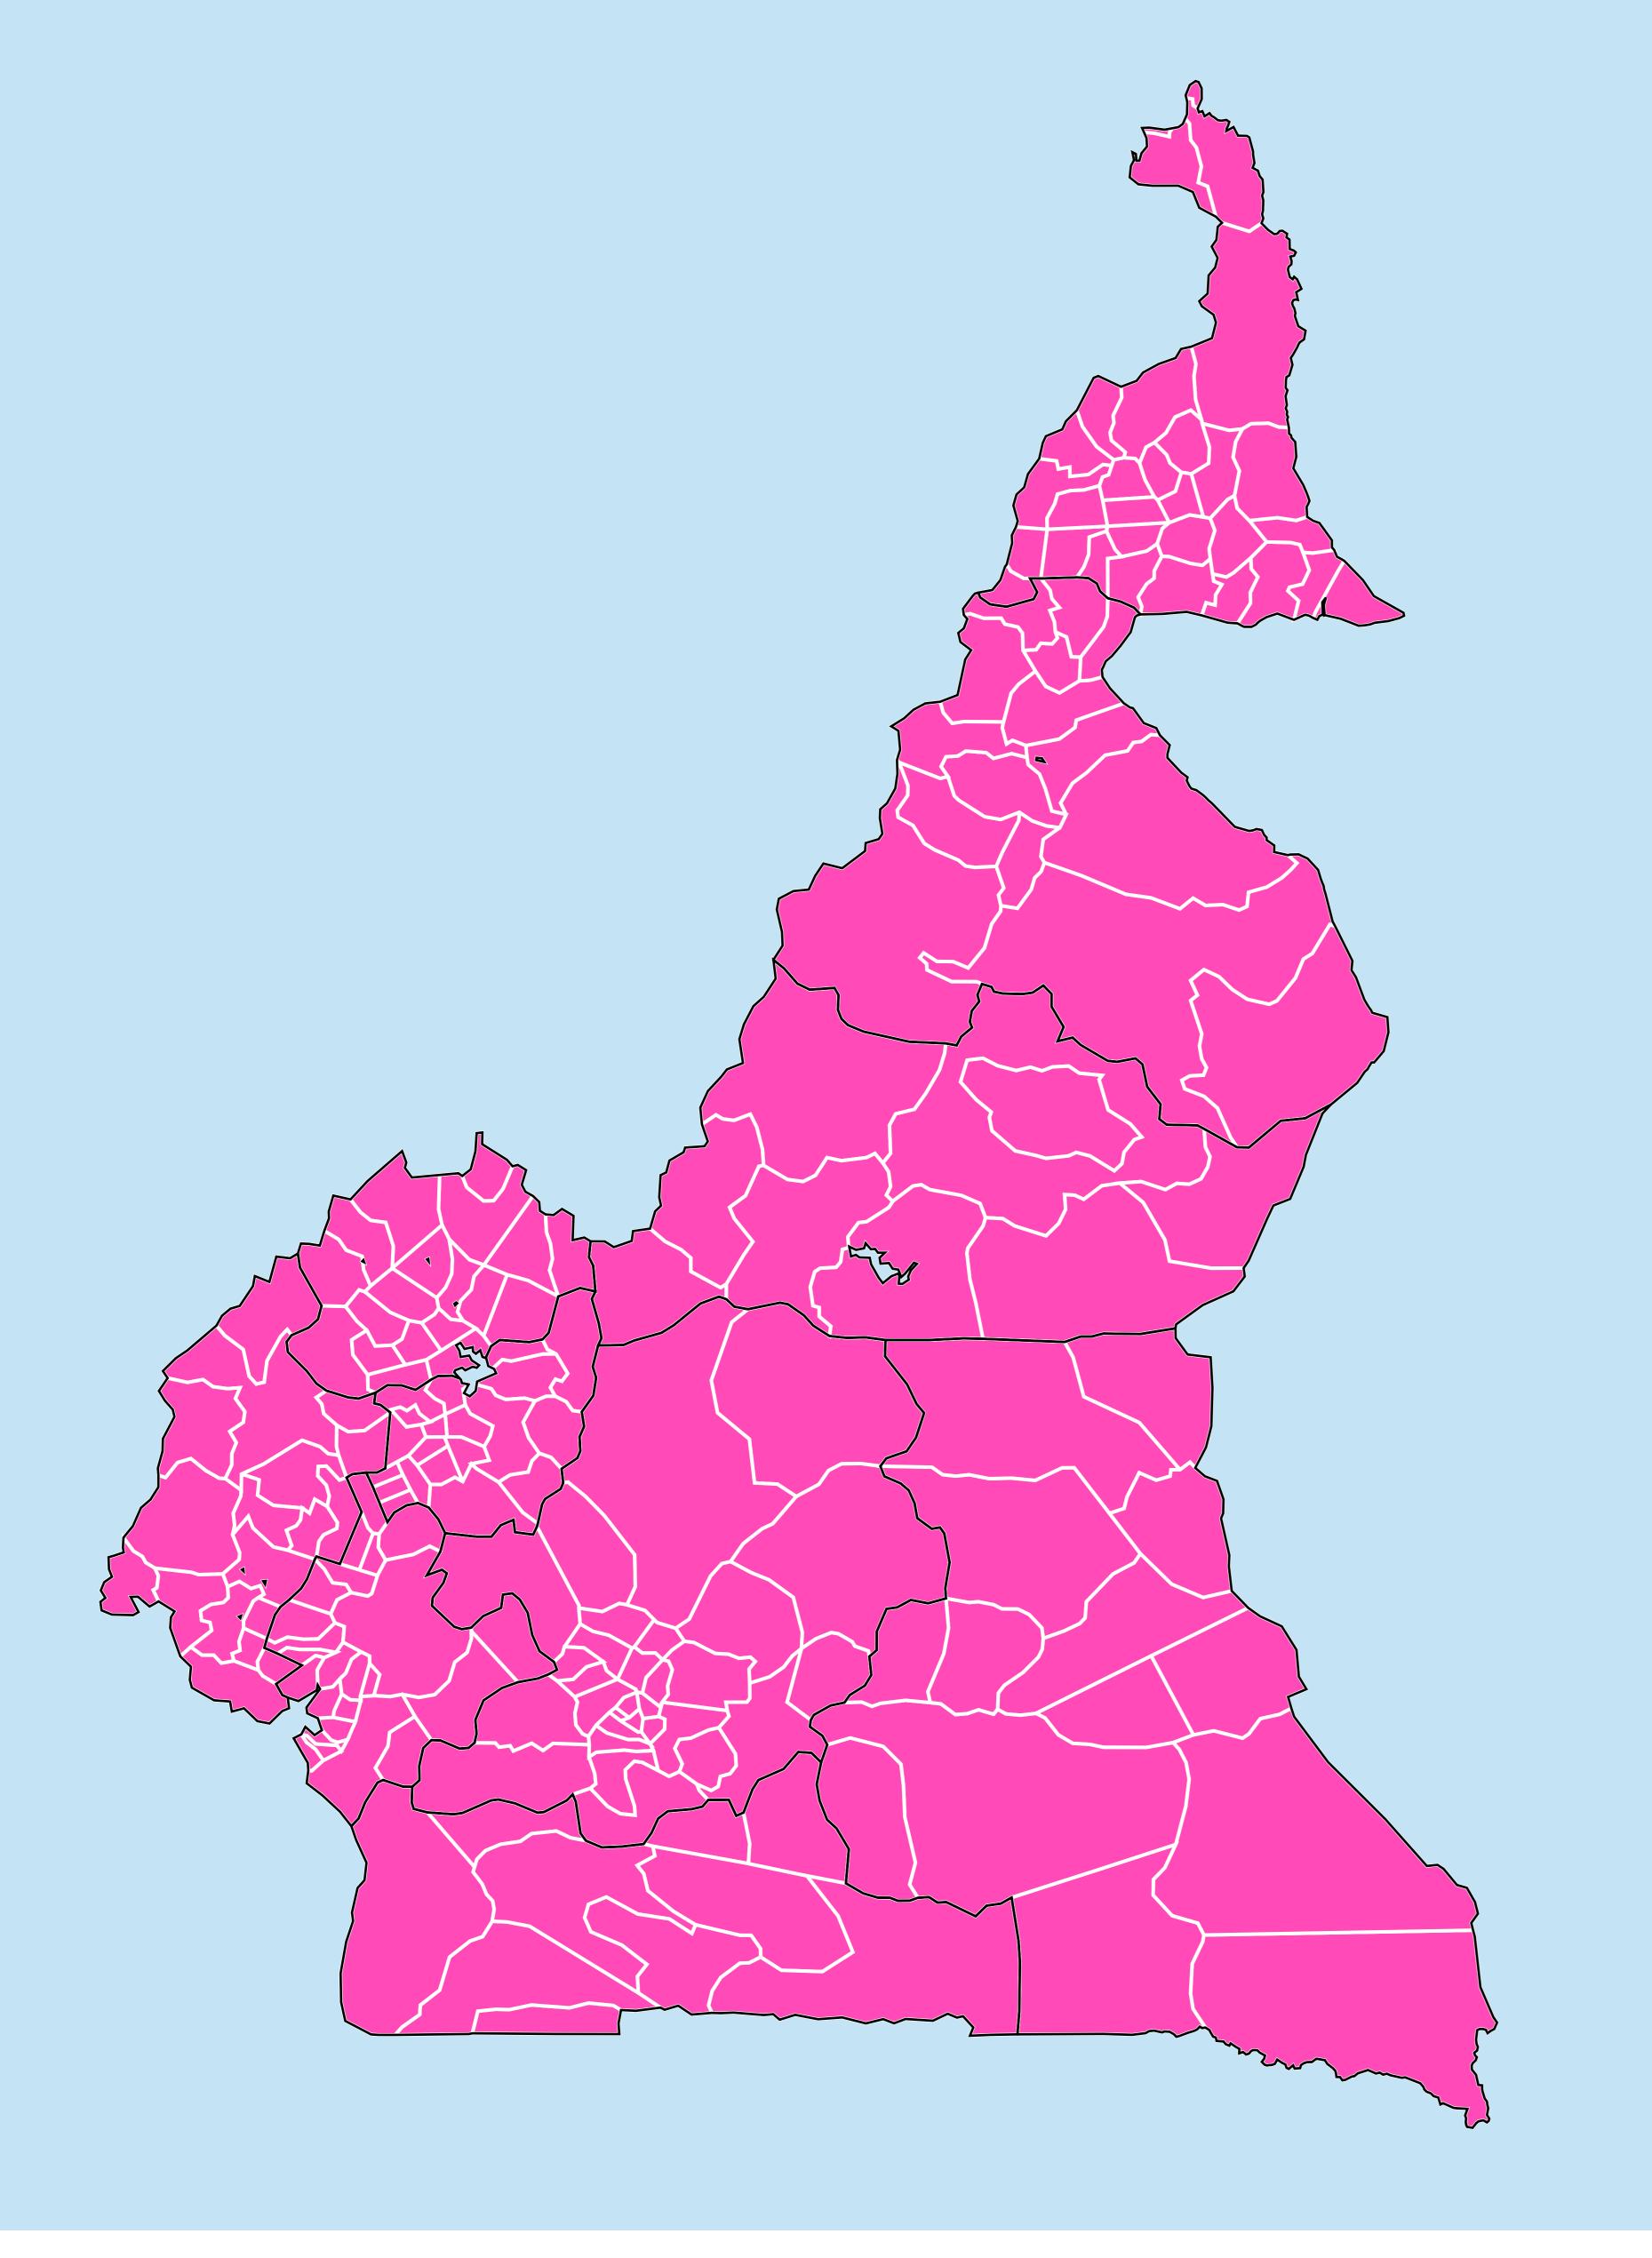

## Cameroon (2018)

## Status of Soil-transmitted helminthiasis Elimination

Soil-transmitted helminthiasis > Endemicity

Boundaries, names and designations used here do not imply expression of WHO opinion concerning the legal status of any country, territory or area, or of its authorities, or concerning delimitation of frontiers or boundaries. Dotted / dashed lines represent approximate border lines for which there may not yet be full agreement.

## **Data Source:**

Data provided by health ministries to ESPEN through WHO reporting processes. All reasonable precautions have been taken to verify this information

Copyright 2023 WHO. All rights reserved. Generated 18 September 2023