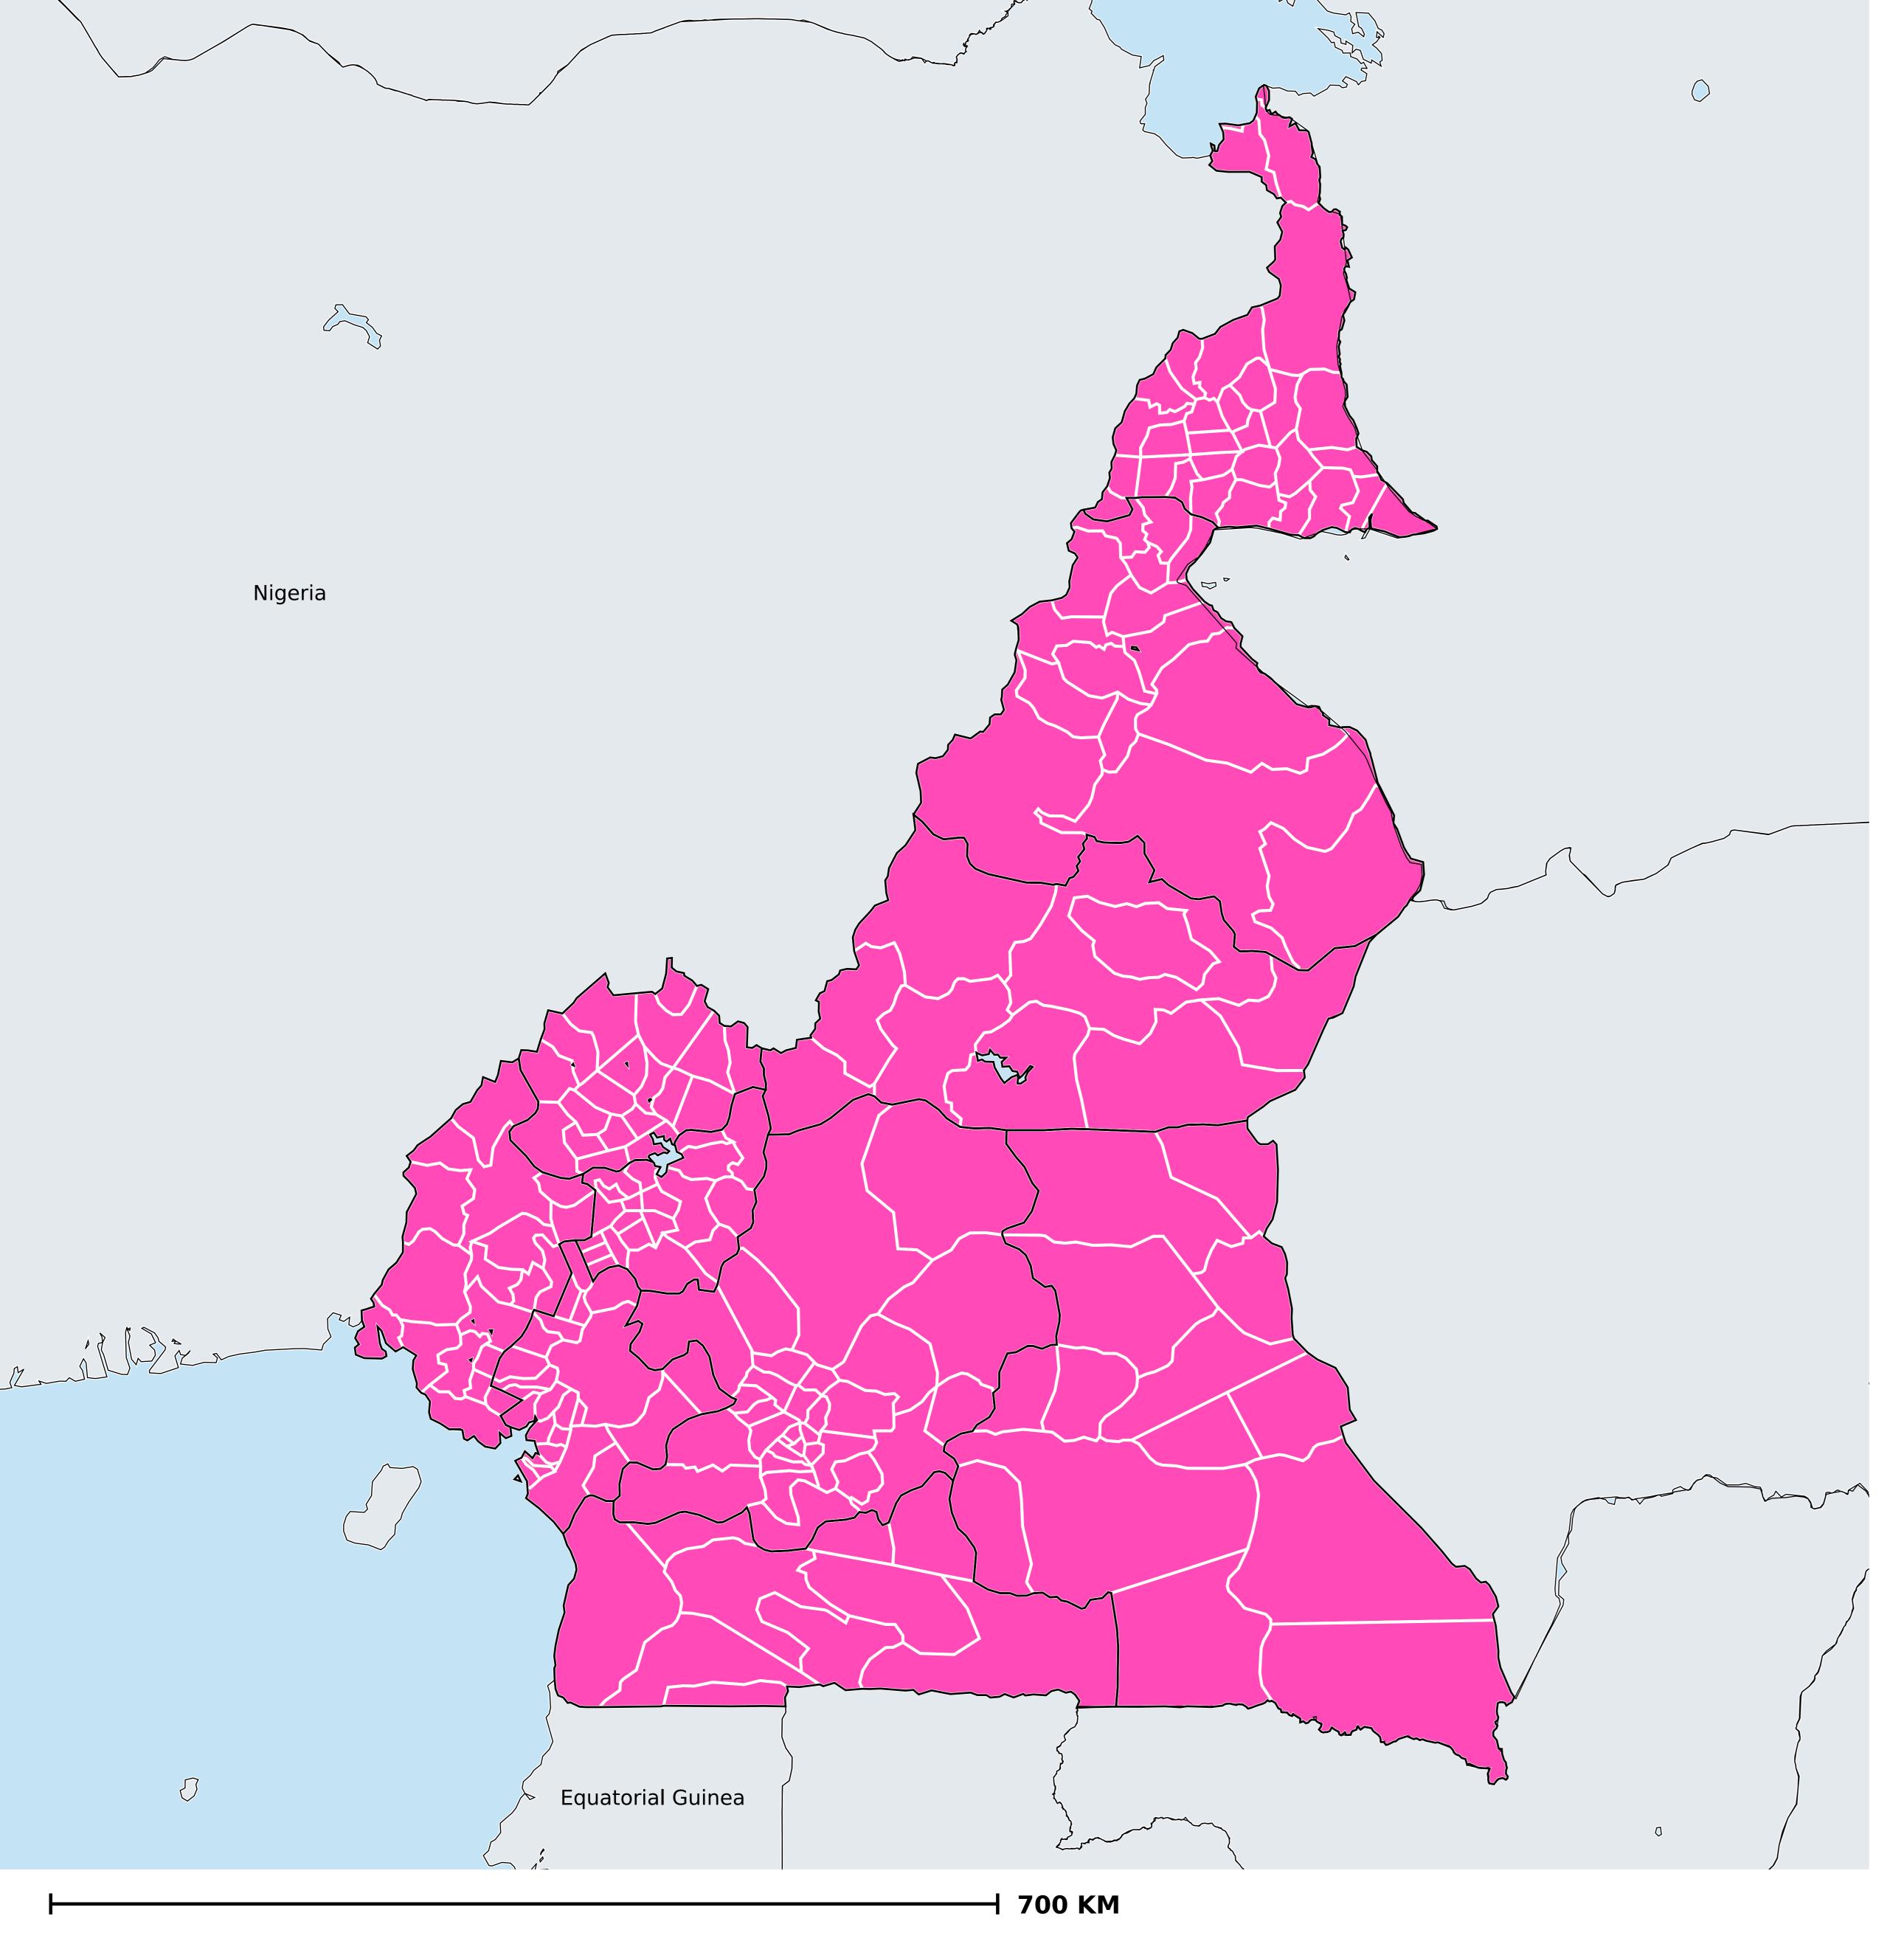

## Cameroon (2015)

## Status of Soil-transmitted helminthiasis Elimination

Soil-transmitted helminthiasis > Endemicity

Boundaries, names and designations used here do not imply expression of WHO opinion concerning the legal status of any country, territory or area, or of its authorities, or concerning delimitation of frontiers or boundaries. Dotted / dashed lines represent approximate border lines for which there may not yet be full agreement.