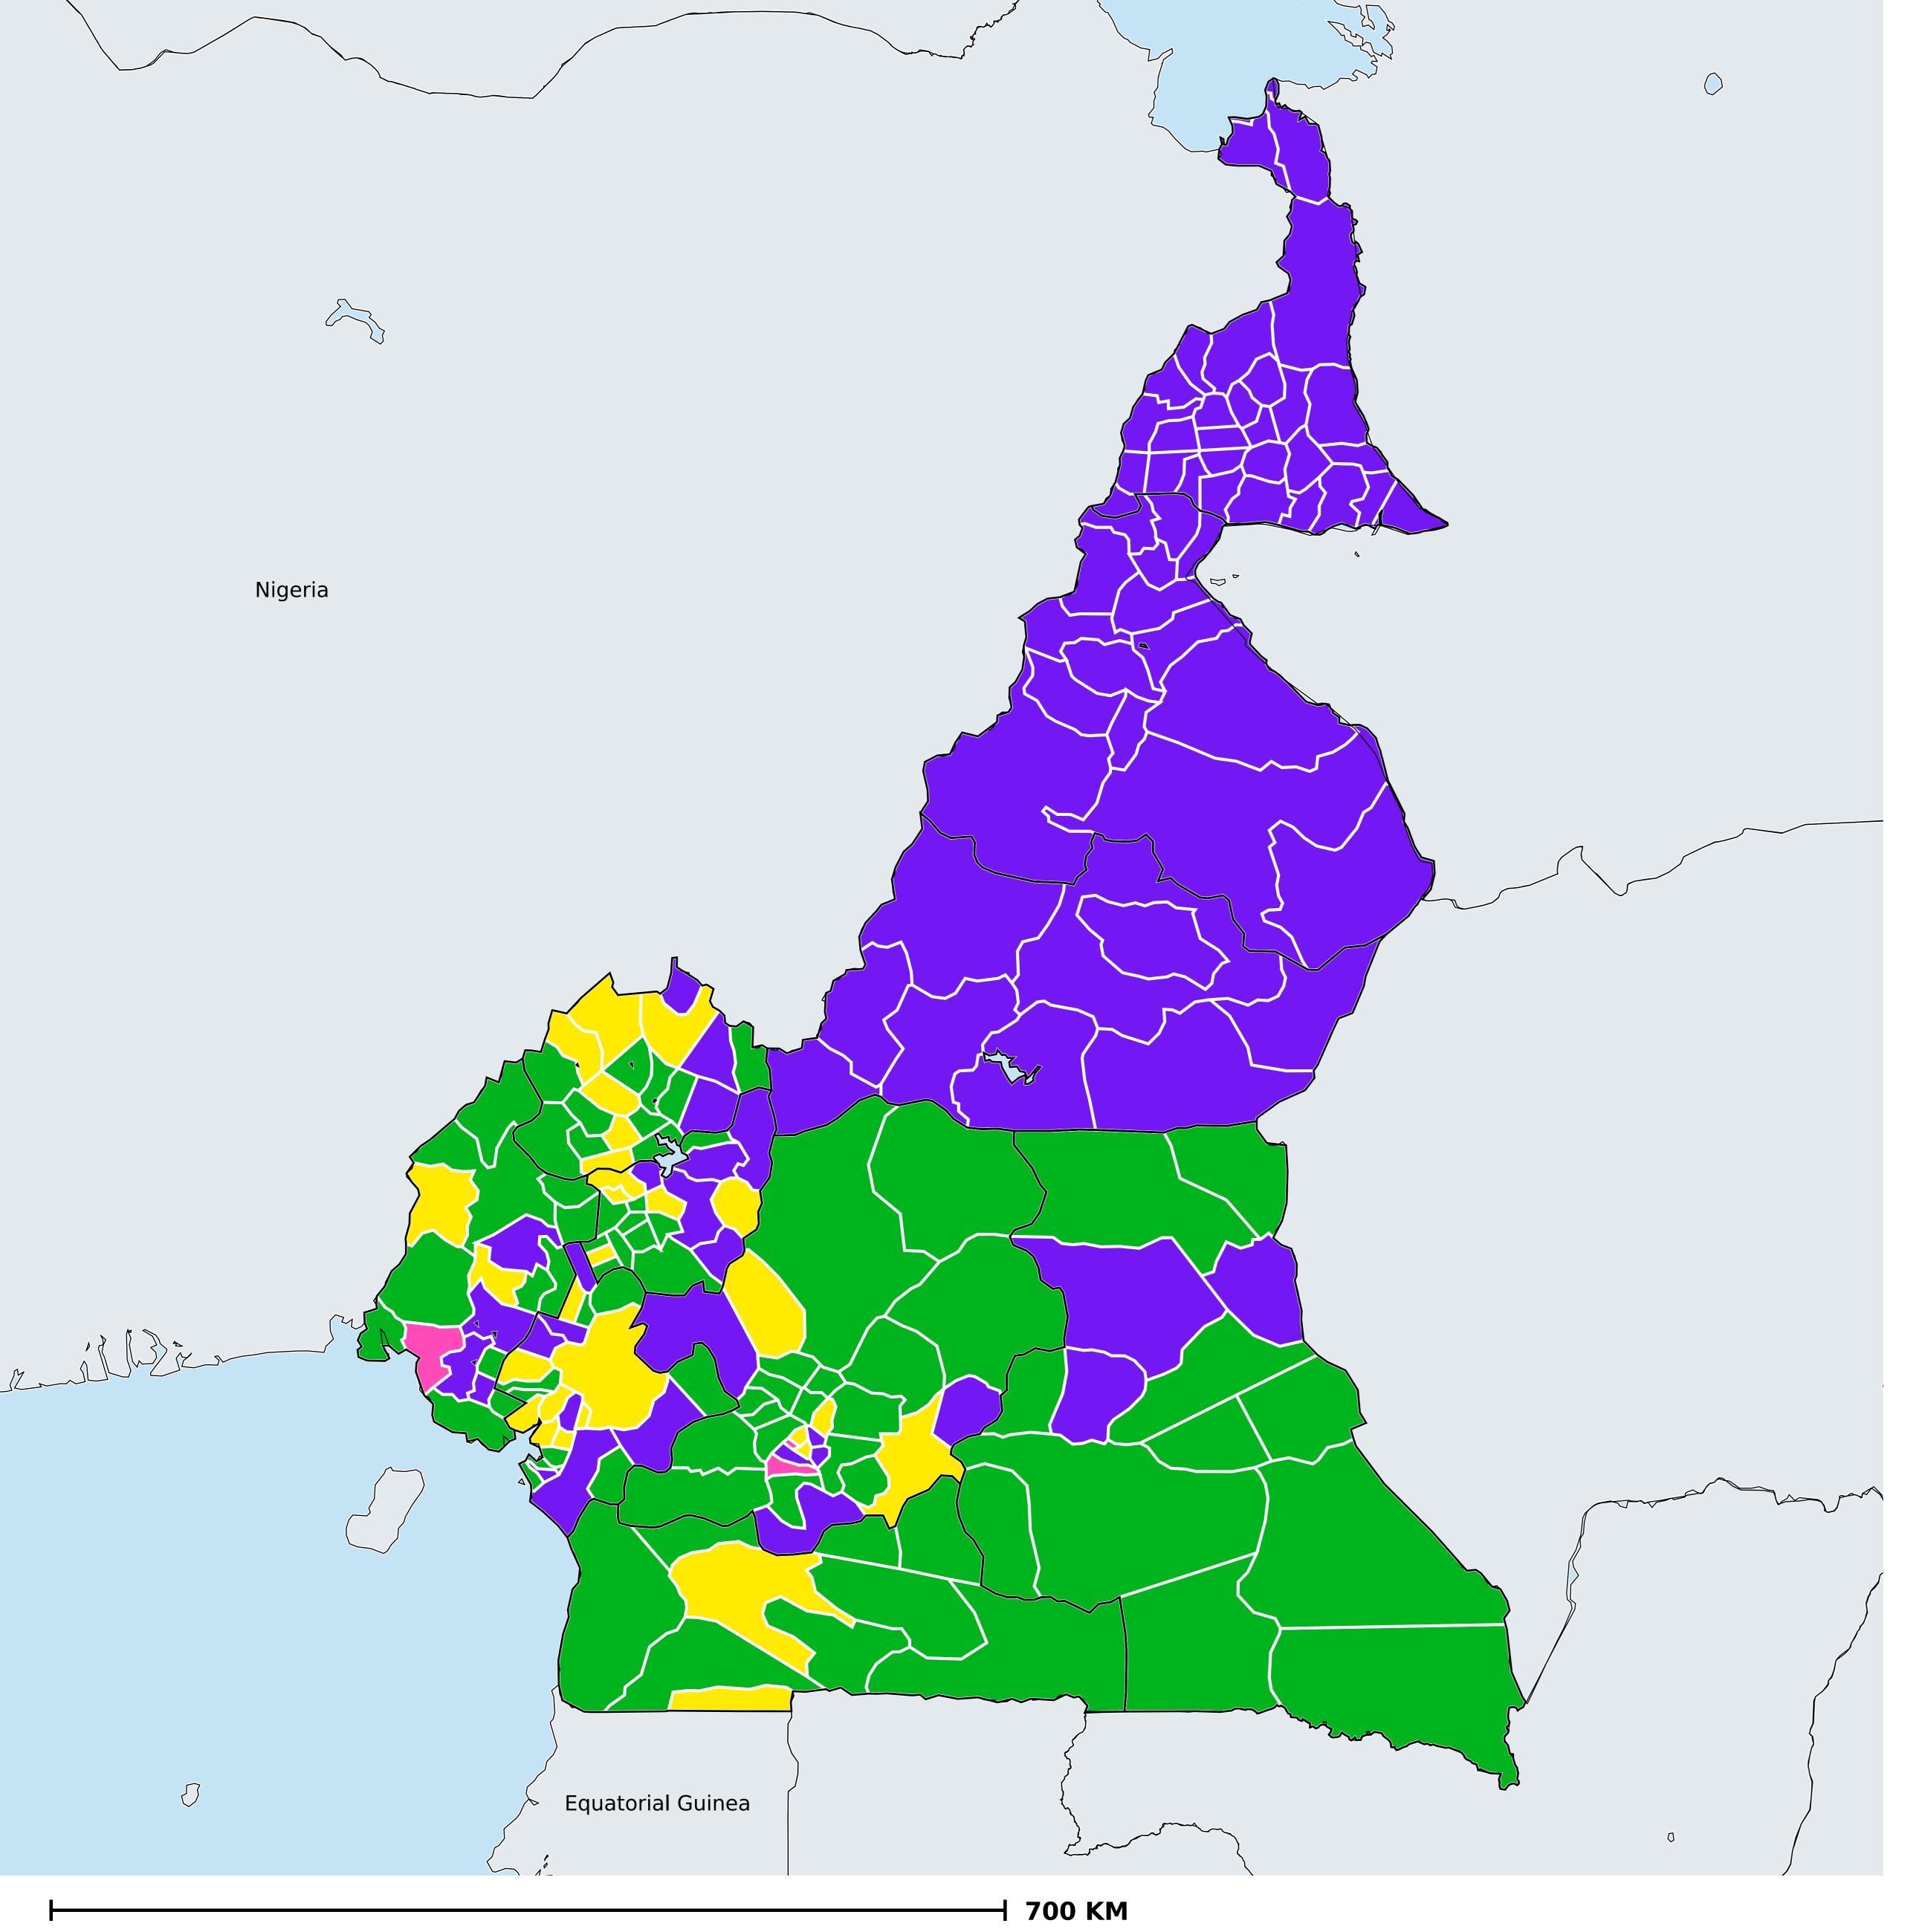

## Cameroon (2016)

Therapeutic coverage - Total population requiring treatment MDA/PC coverage of Schistosomiasis

Schistosomiasis > MDA/PC coverage > Therapeutic coverage

- Total population requiring treatment

Endemicity unknown

PC not required

PC not delivered - High endemicity

PC not delivered - Low/Moderate endemicity

< 75% coverage

≥75% coverage

No data available

Boundaries, names and designations used here do not imply expression of WHO opinion concerning the legal status of any country, territory or area, or of its authorities, or concerning delimitation of frontiers or boundaries. Dotted / dashed lines represent approximate border lines for which there may not yet be full agreement.