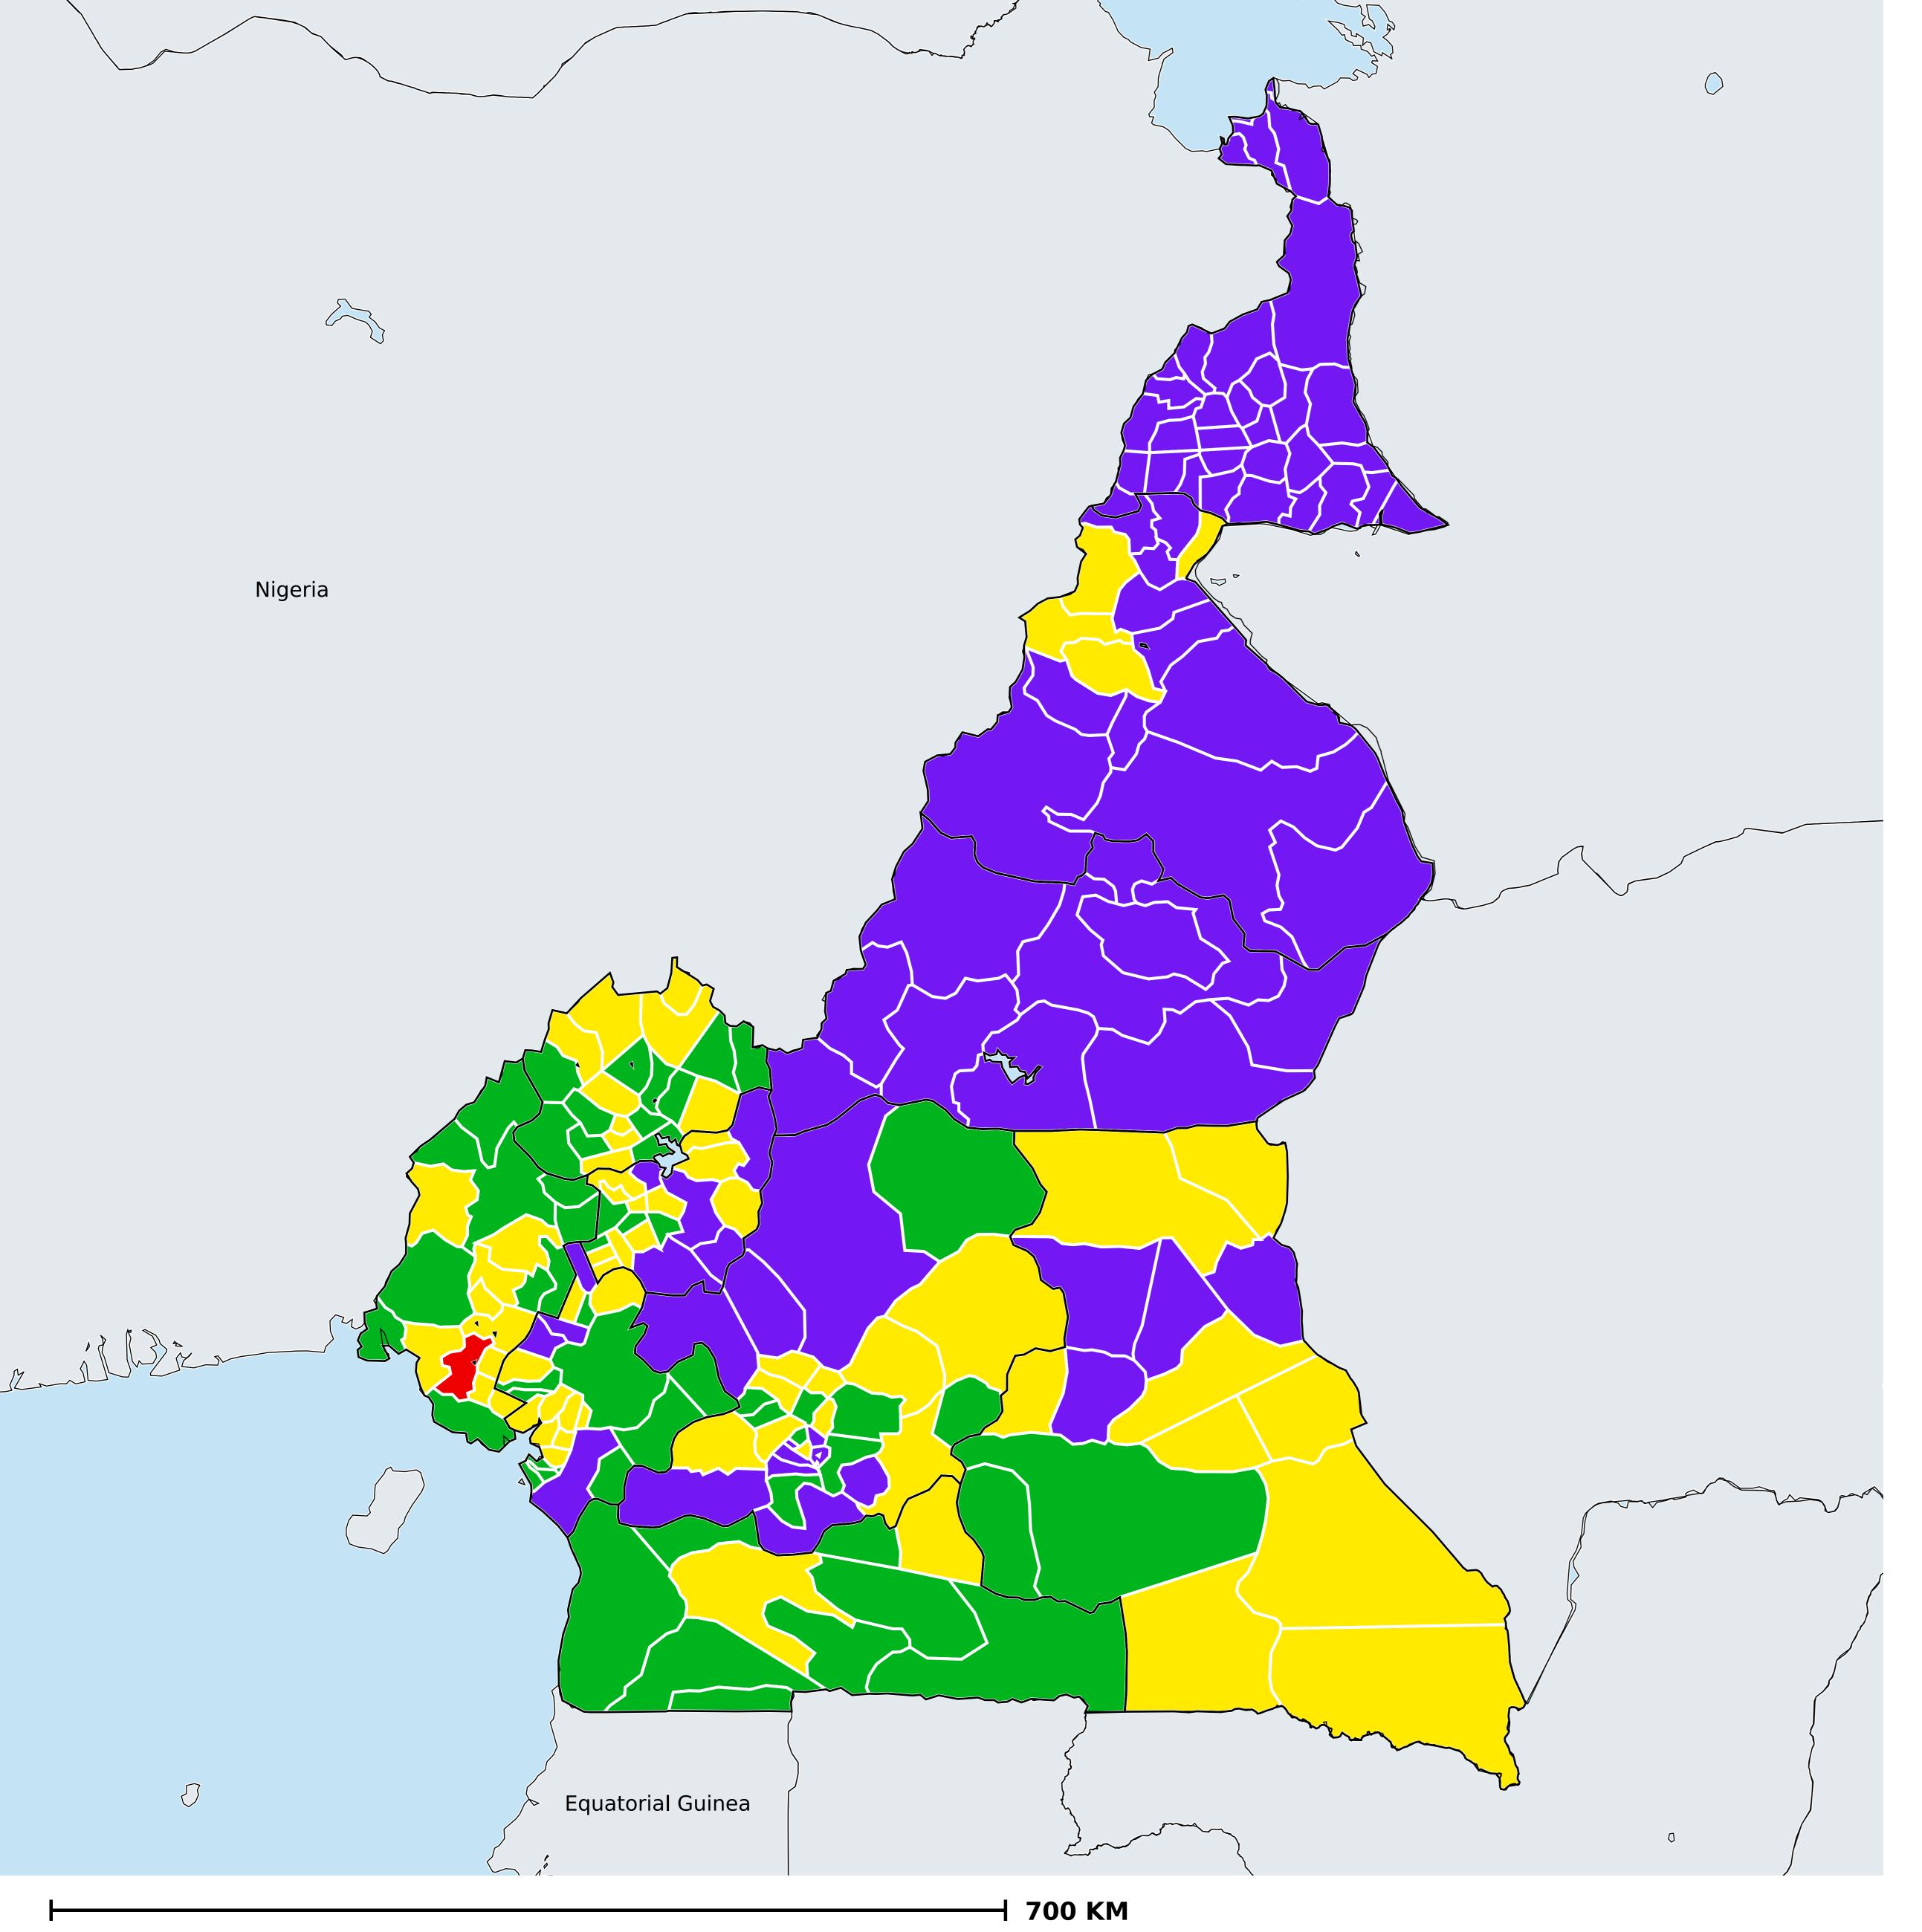

## Cameroon (2022)

Geographic coverage - Total population requiring treatment MDA/PC coverage of Schistosomiasis

Schistosomiasis > MDA/PC coverage > Geographic coverage - Total population requiring treatment