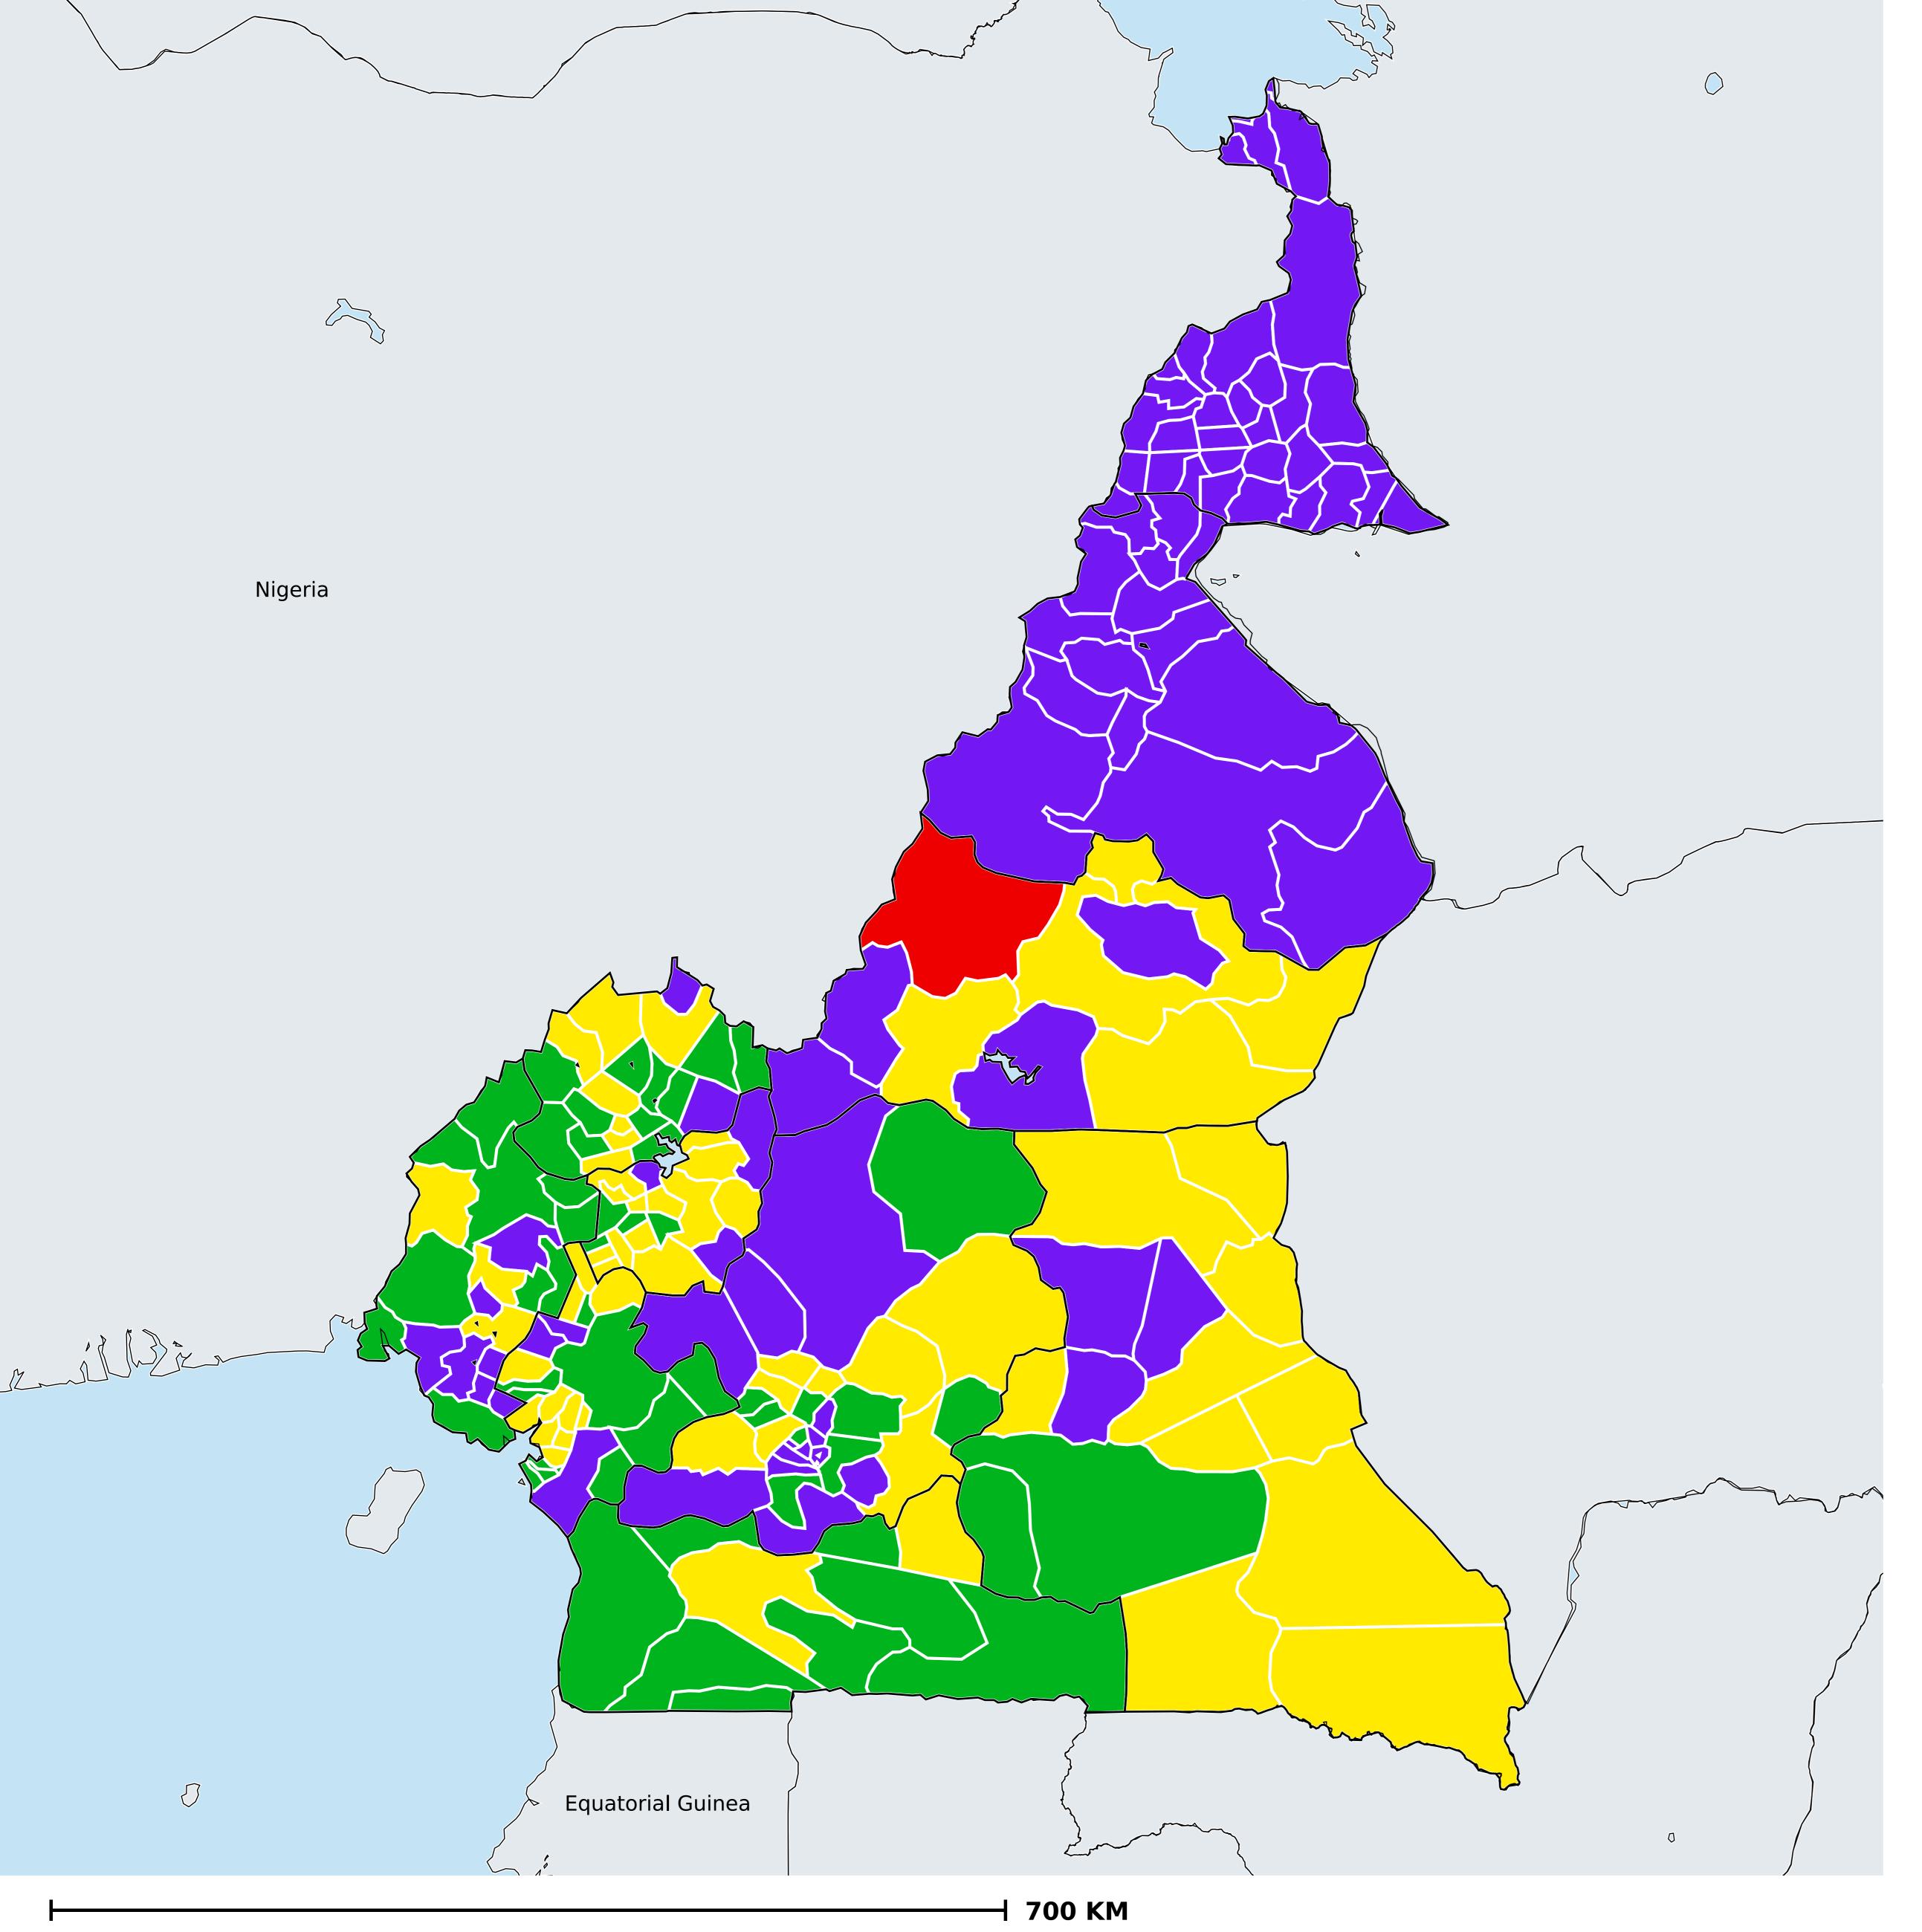

## Cameroon (2021)

Geographic coverage - Total population requiring treatment MDA/PC coverage of Schistosomiasis

Schistosomiasis > MDA/PC coverage > Geographic coverage - Total population requiring treatment

Boundaries, names and designations used here do not imply expression of WHO opinion concerning the legal status of any country, territory or area, or of its authorities, or concerning delimitation of frontiers or boundaries. Dotted / dashed lines represent approximate border lines for which there may not yet be full agreement.

## **Data Source:**

Data provided by health ministries to ESPEN through WHO reporting processes. All reasonable precautions have been taken to verify this information

Copyright 2024 WHO. All rights reserved. Generated 26 January 2024