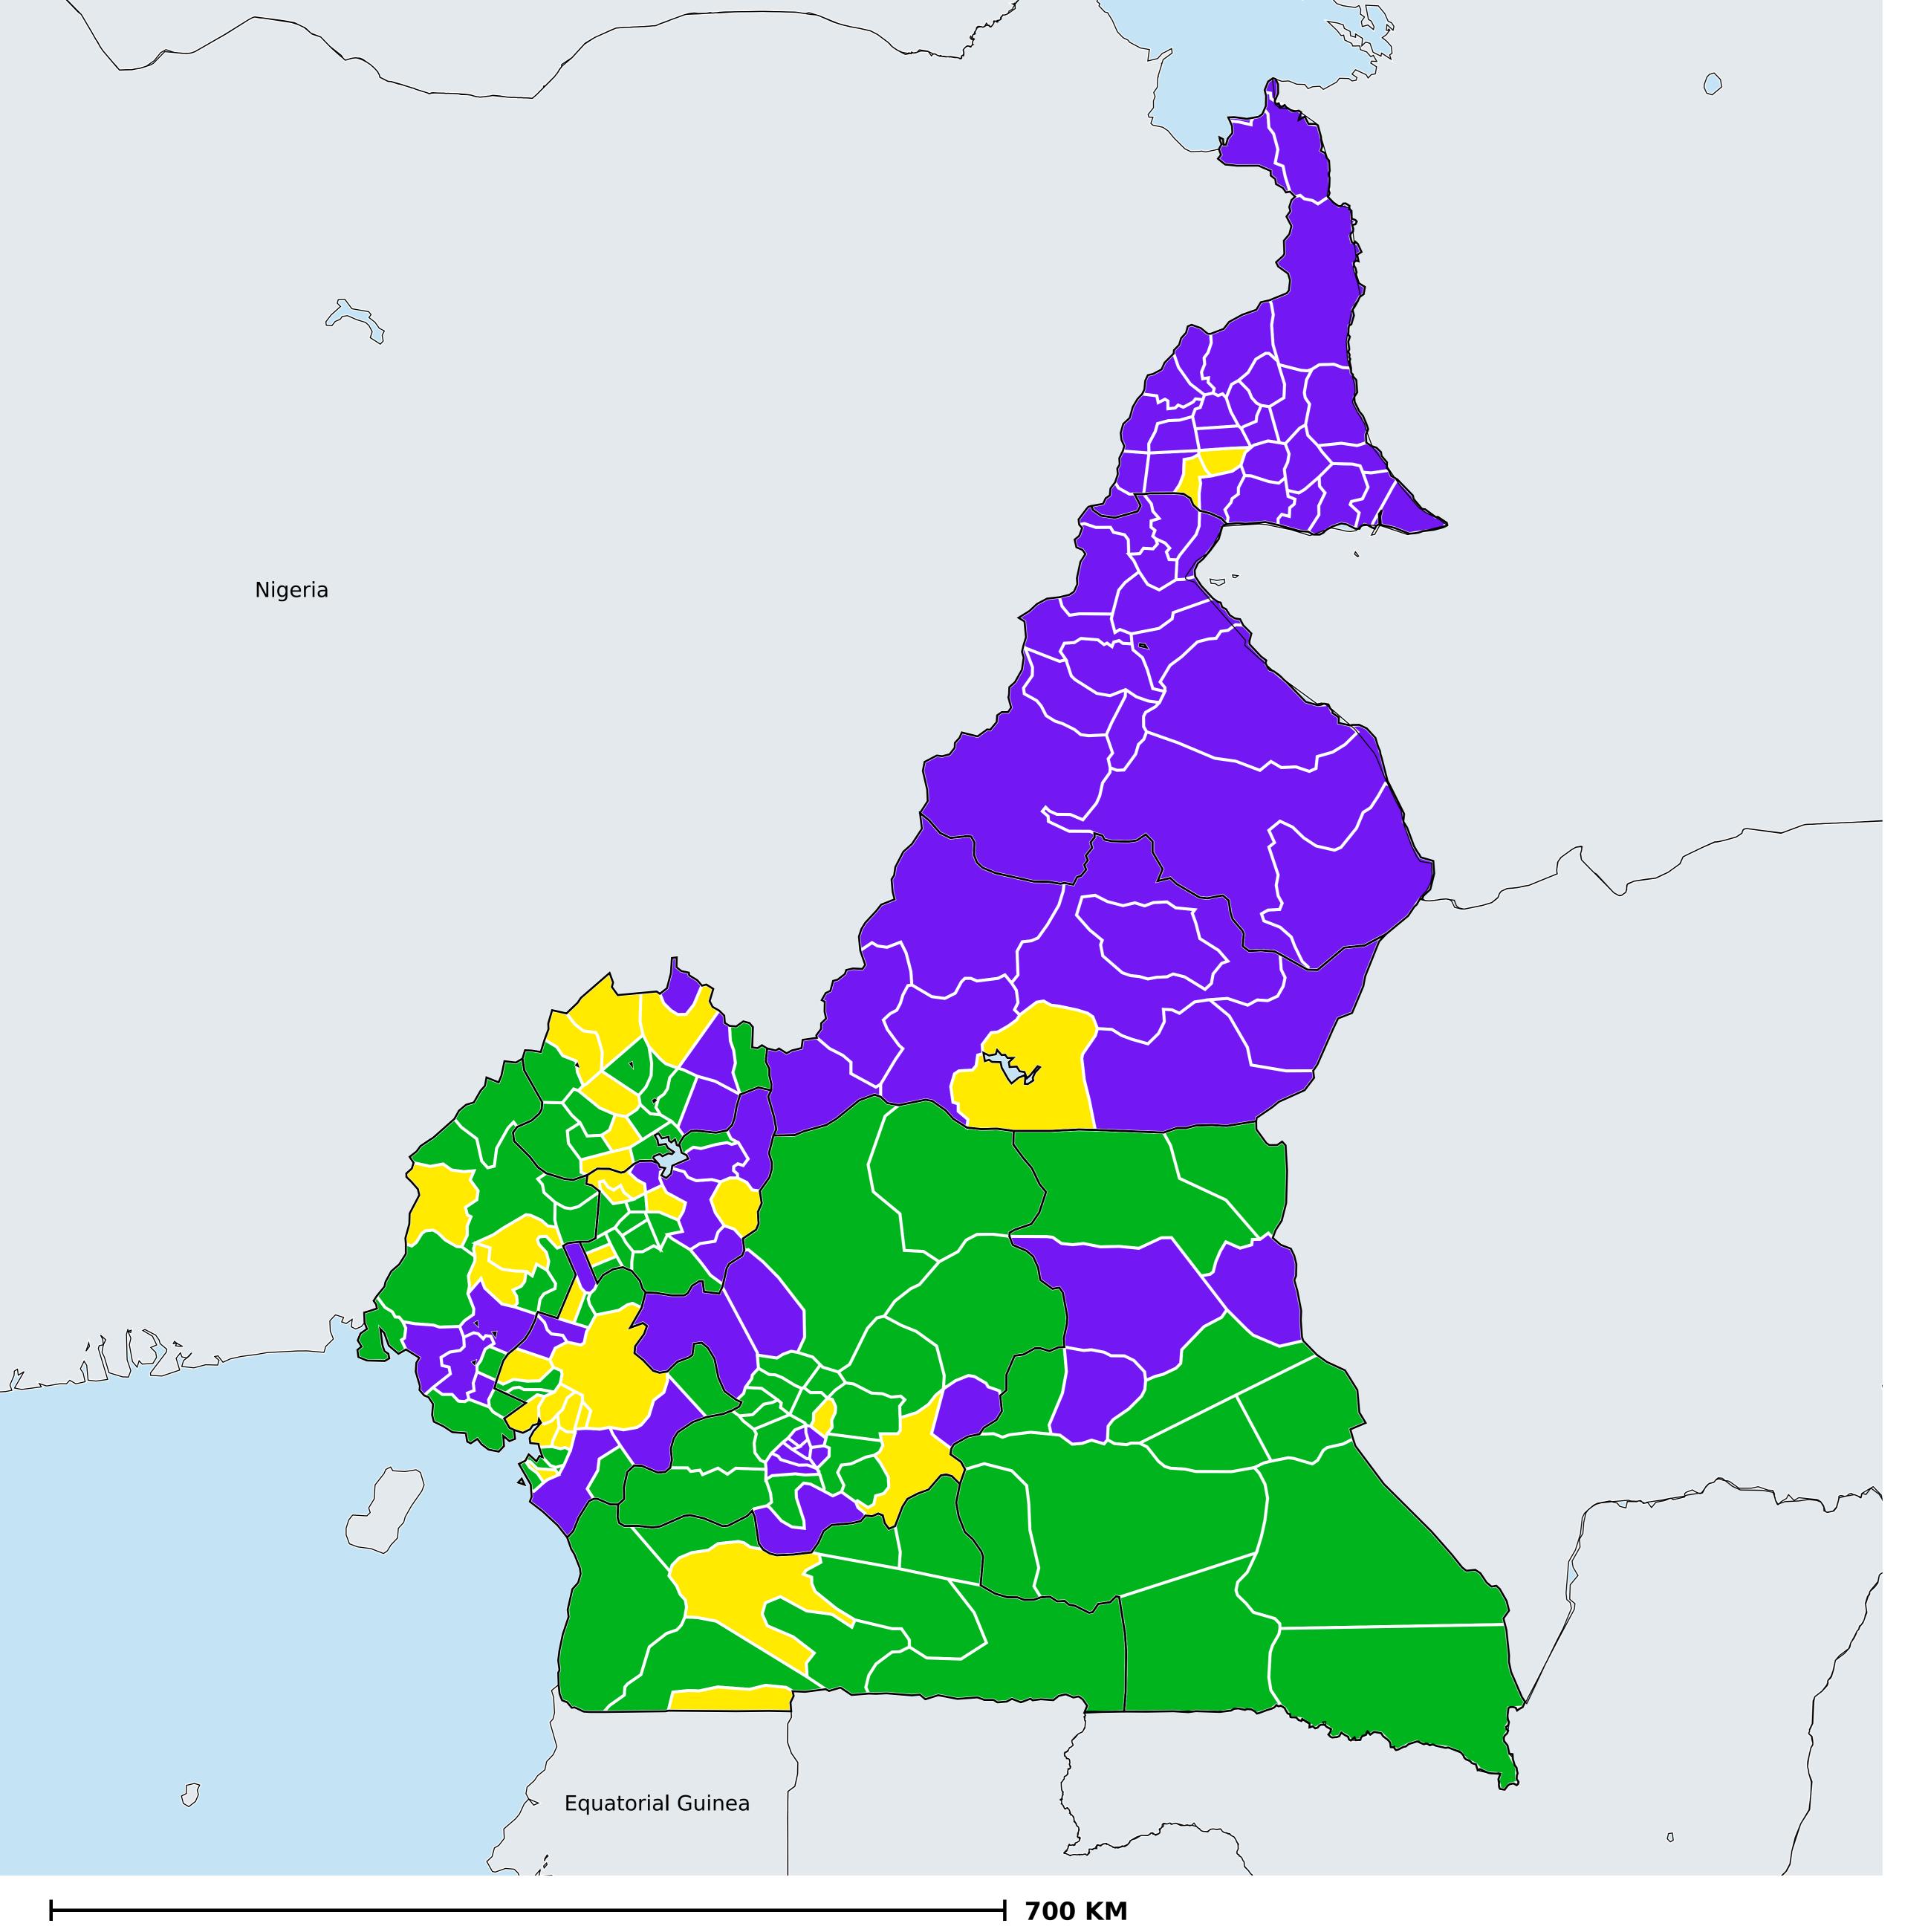

## Cameroon (2014)

Geographic coverage - Total population requiring treatment MDA/PC coverage of Schistosomiasis

Schistosomiasis > MDA/PC coverage > Geographic coverage - Total population requiring treatment

Endemicity unknown
PC not required
PC delivered
PC not delivered - Low/Moderate endemicity
PC not delivered - High endemicity
No data available

Boundaries, names and designations used here do not imply expression of WHO opinion concerning the legal status of any country, territory or area, or of its authorities, or concerning delimitation of frontiers or boundaries. Dotted / dashed lines represent approximate border lines for which there may not yet be full agreement.

## **Data Source:**

Data provided by health ministries to ESPEN through WHO reporting processes. All reasonable precautions have been taken to verify this information

Copyright 2023 WHO. All rights reserved. Generated 18 September 2023