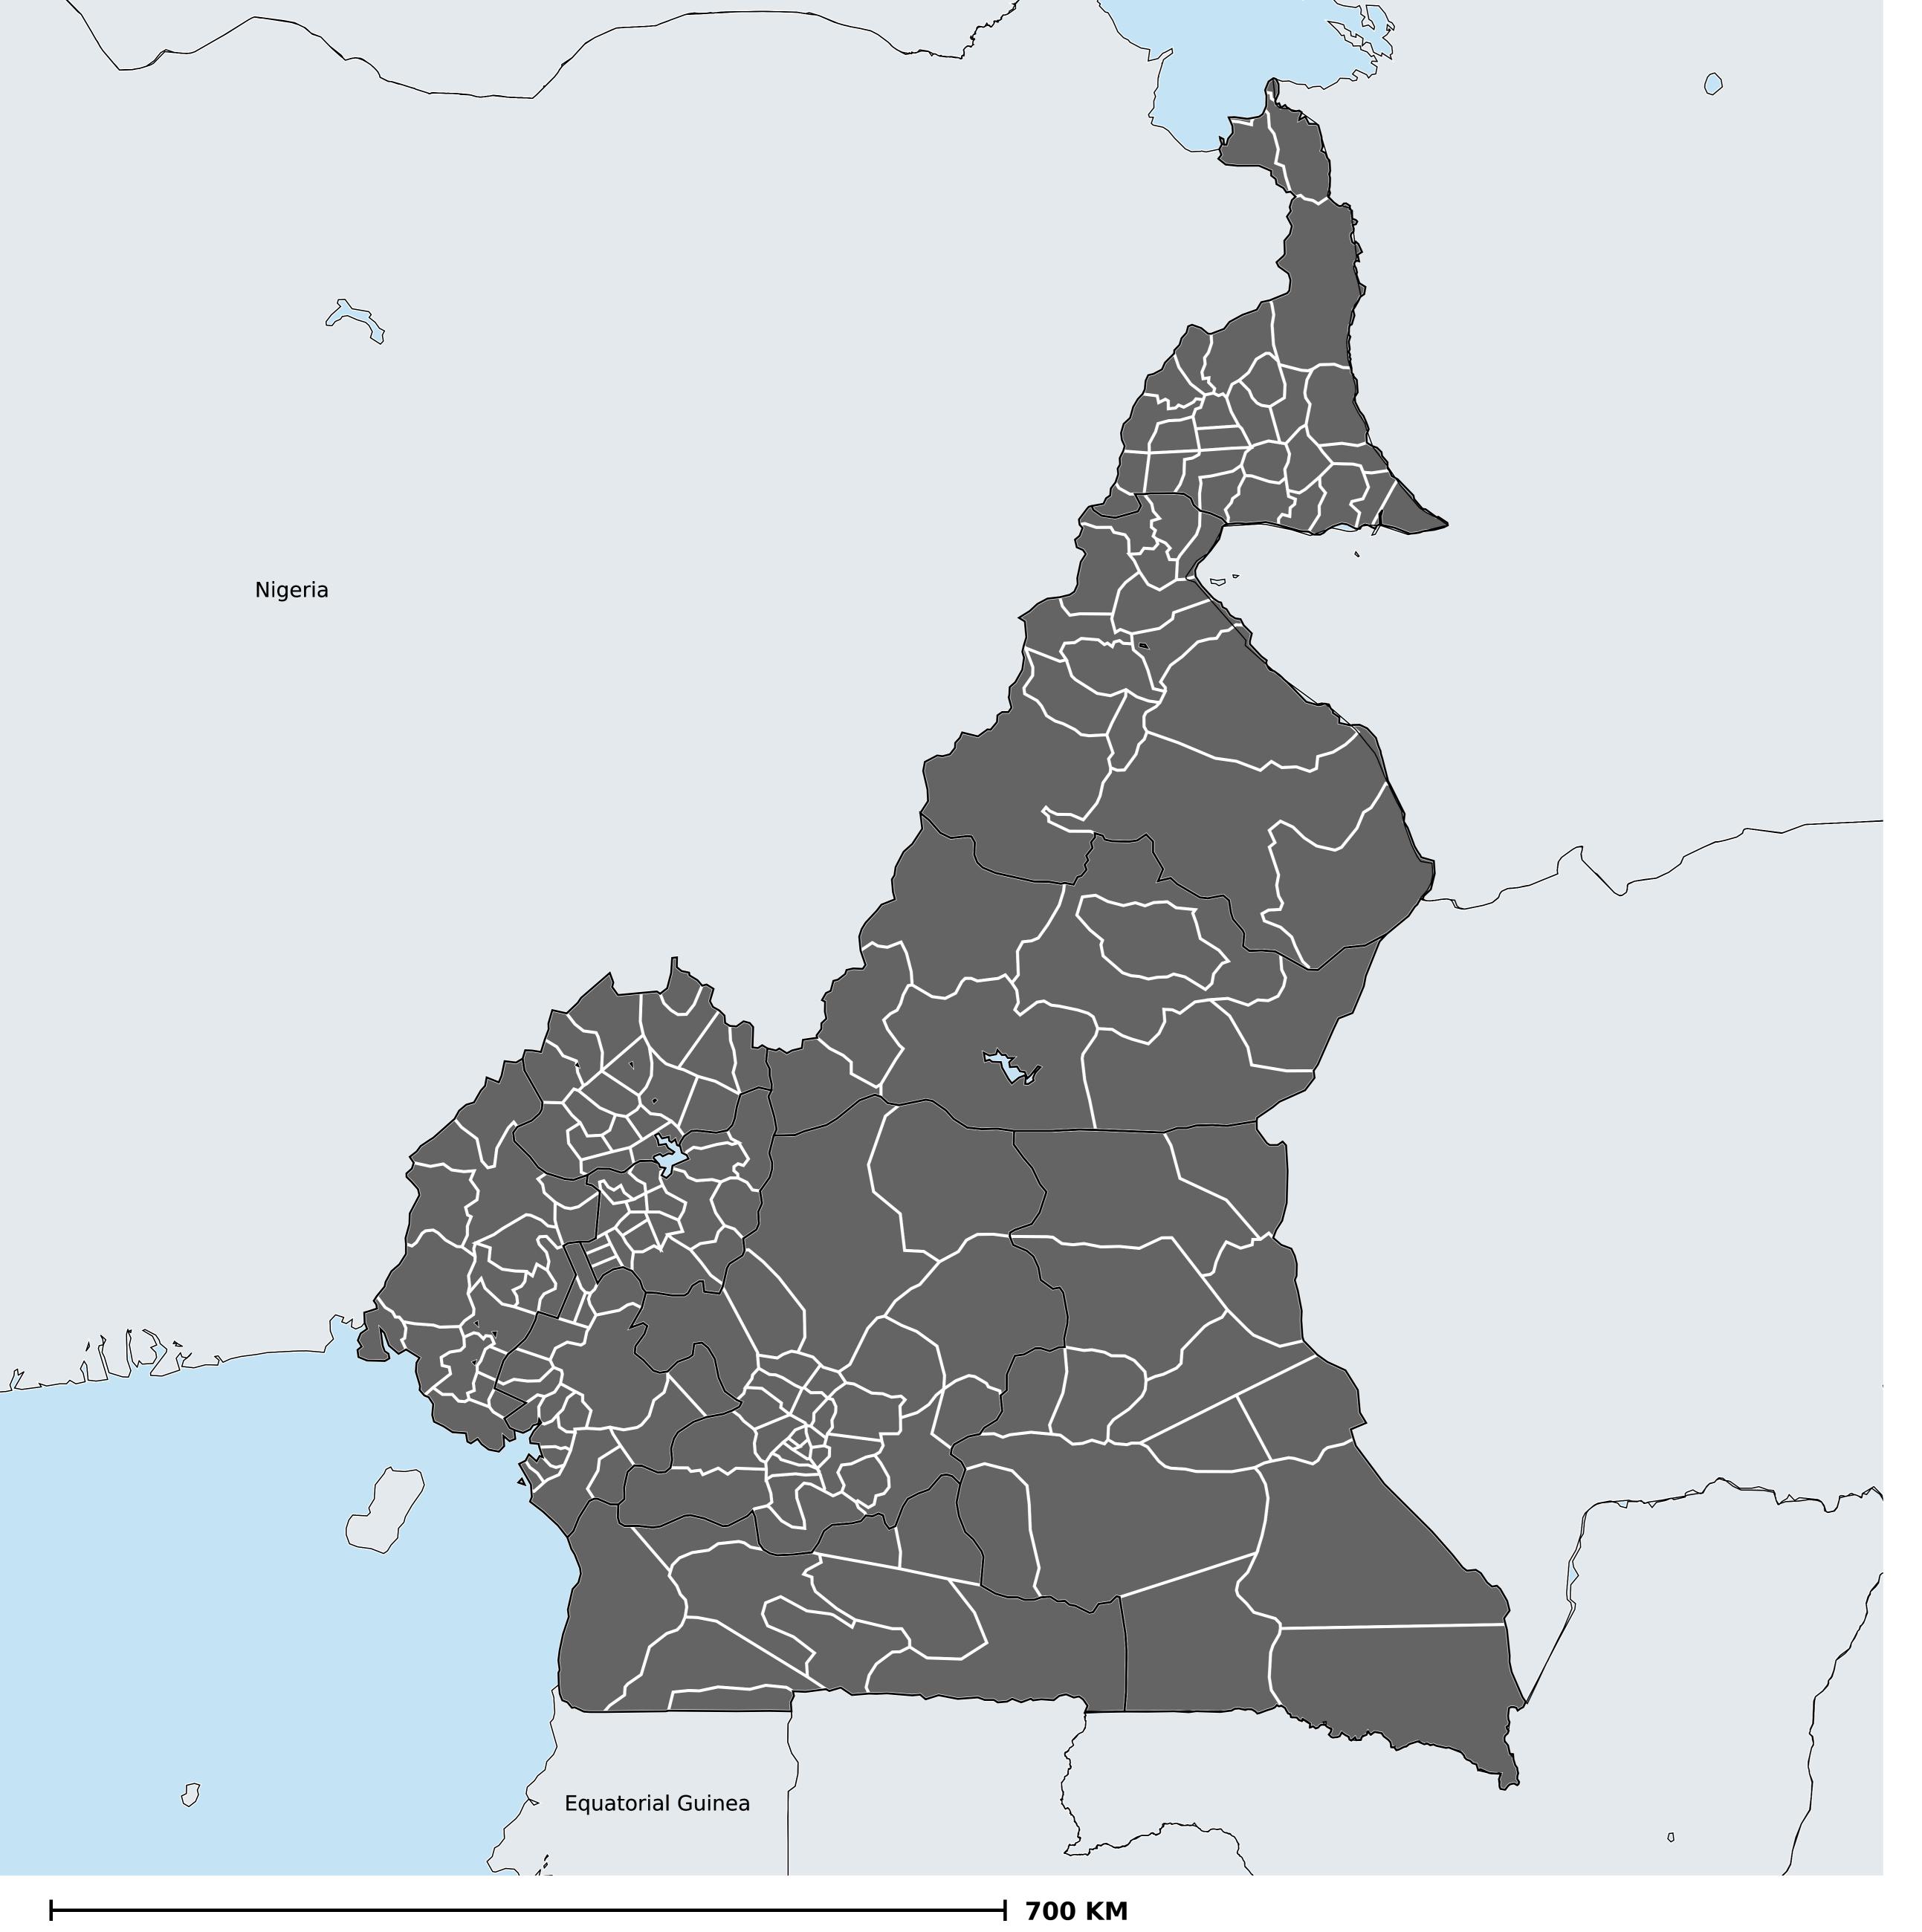

## Cameroon (2013)

Geographic coverage - Total population requiring treatment MDA/PC coverage of Schistosomiasis

Schistosomiasis > MDA/PC coverage > Geographic coverage - Total population requiring treatment

Endemicity unknown
PC not required
PC delivered
PC not delivered - Low/Moderate endemicity
PC not delivered - High endemicity
No data available

Boundaries, names and designations used here do not imply expression of WHO opinion concerning the legal status of any country, territory or area, or of its authorities, or concerning delimitation of frontiers or boundaries. Dotted / dashed lines represent approximate border lines for which there may not yet be full agreement.

## **Data Source:**

Data provided by health ministries to ESPEN through WHO reporting processes. All reasonable precautions have been taken to verify this information

Copyright 2023 WHO. All rights reserved. Generated 18 September 2023