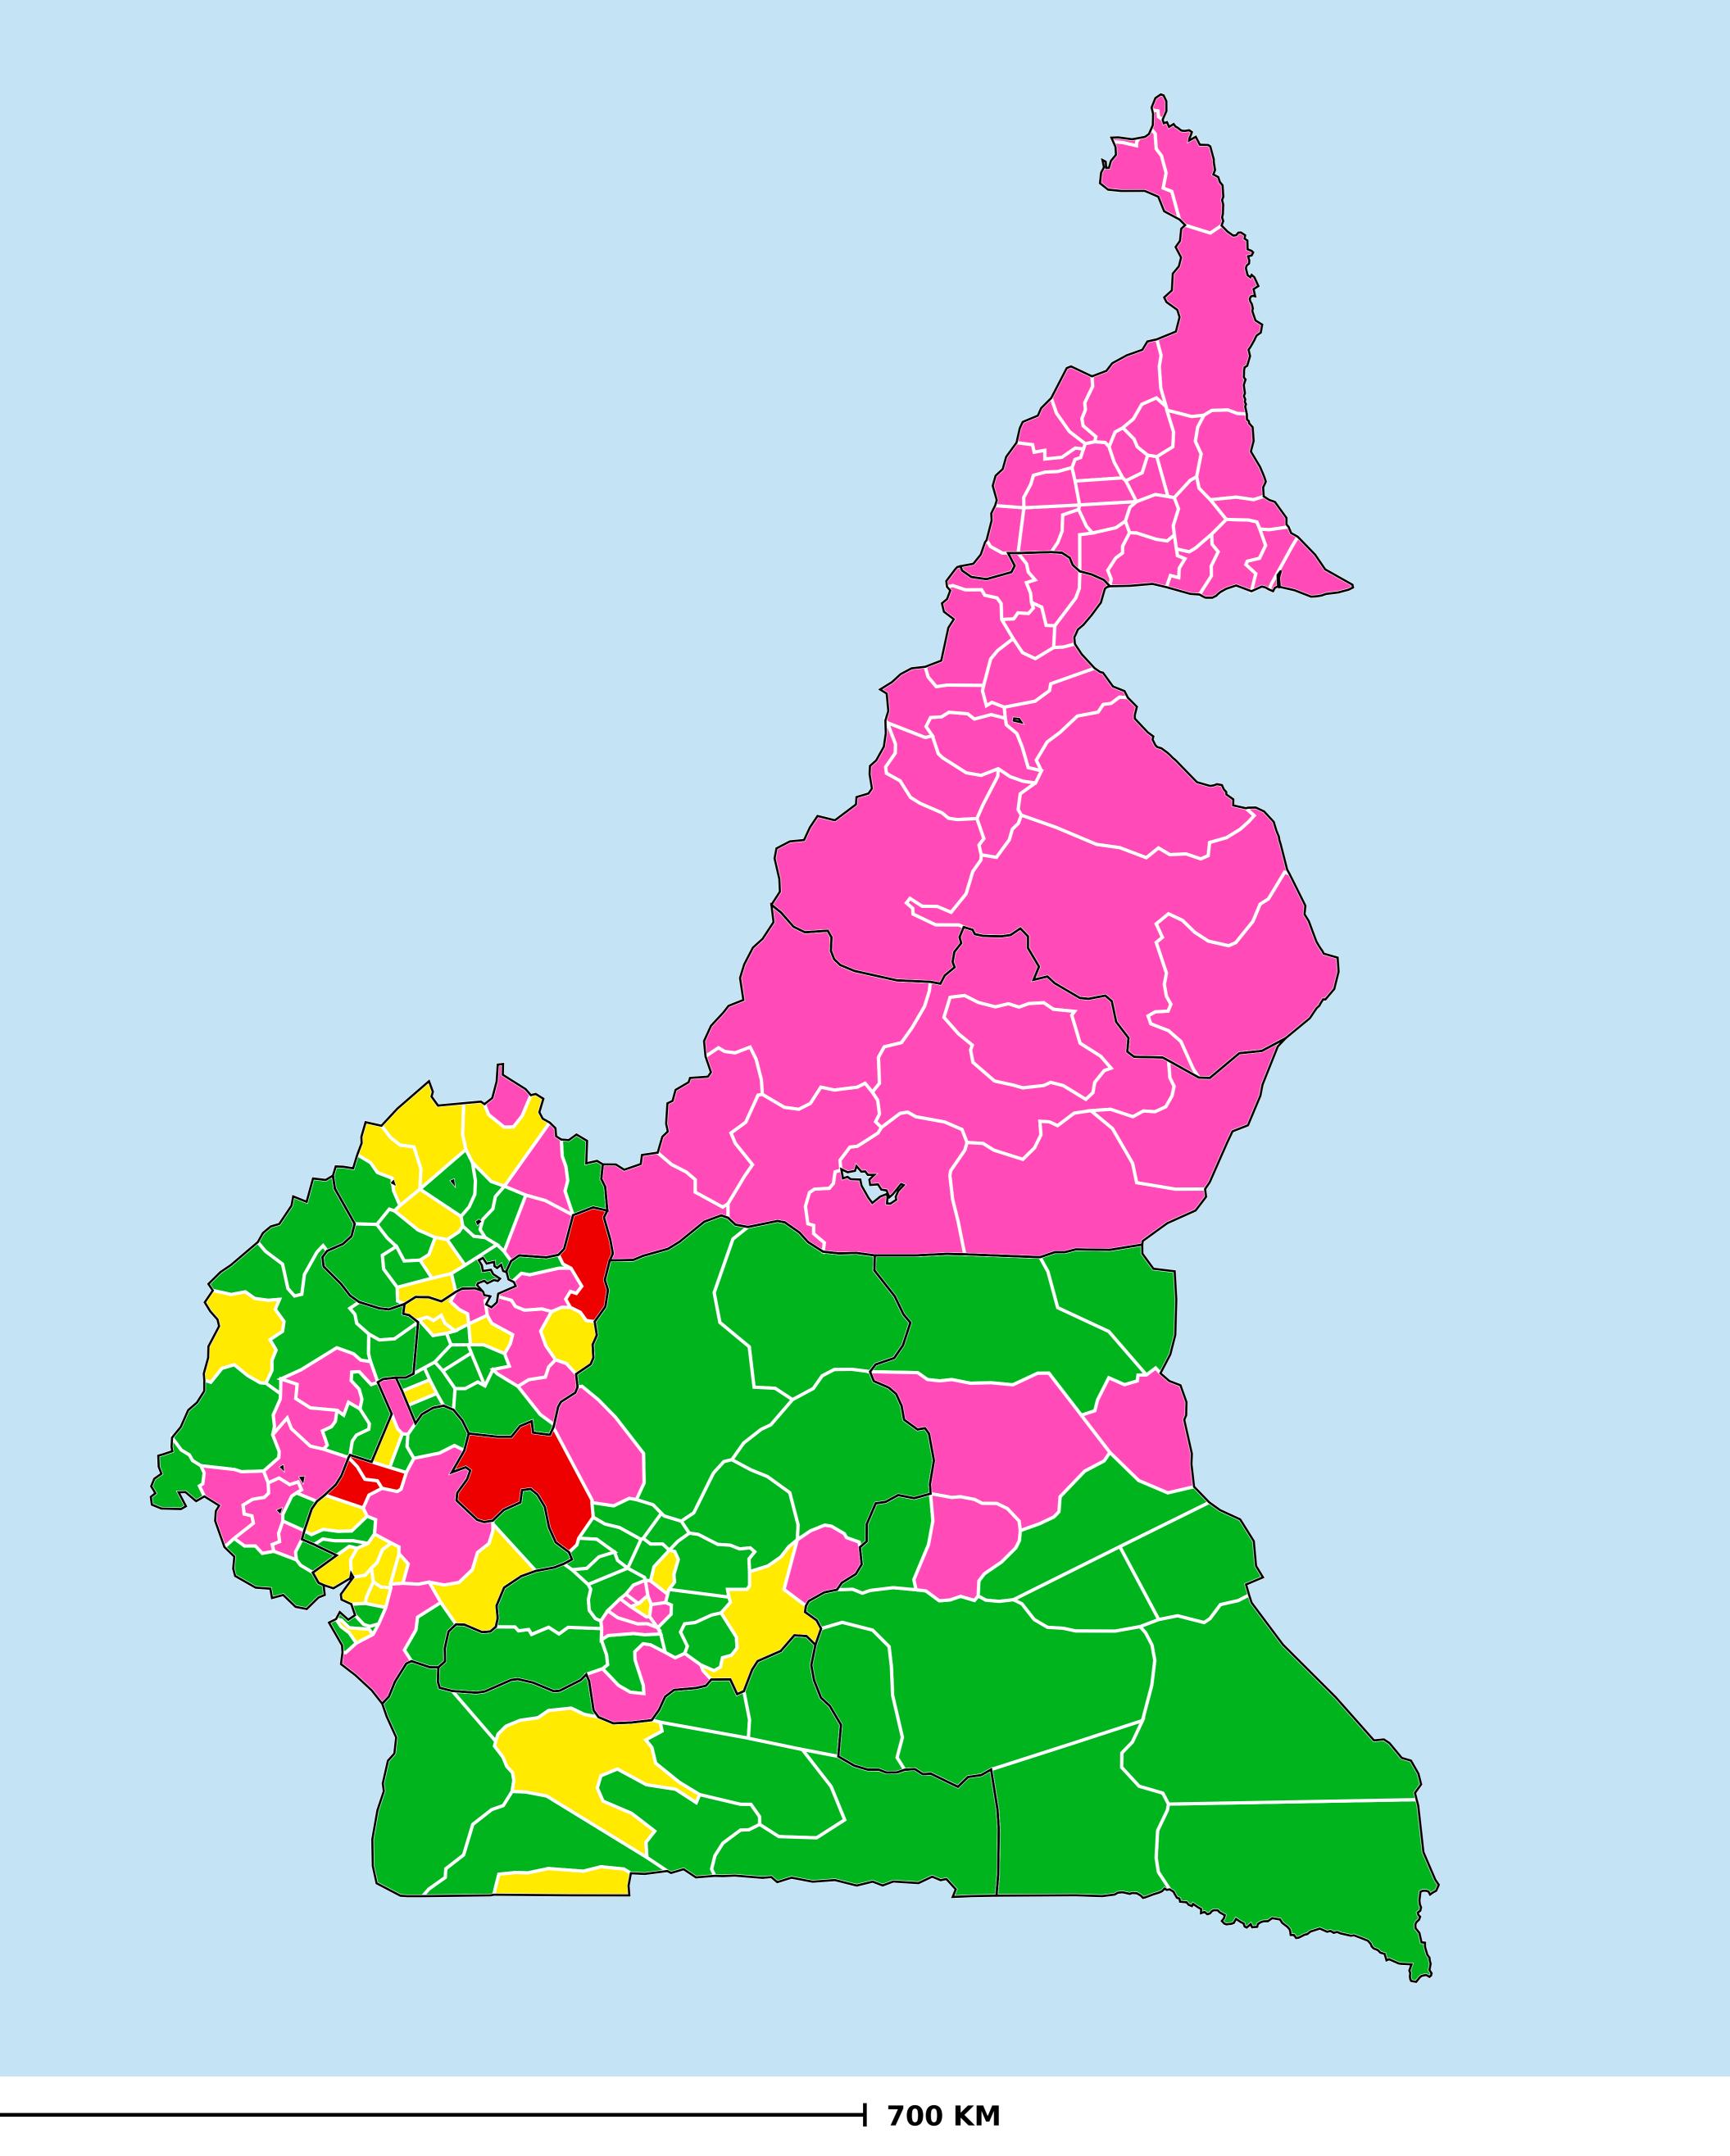

## Cameroon (2018)

## Status of Schistosomiasis Elimination

## Schistosomiasis > Endemicity

Boundaries, names and designations used here do not imply expression of WHO opinion concerning the legal status of any country, territory or area, or of its authorities, or concerning delimitation of frontiers or boundaries. Dotted / dashed lines represent approximate border lines for which there may not yet be full agreement.

## **Data Source:**

Data provided by health ministries to ESPEN through WHO reporting processes. All reasonable precautions have been taken to verify this information

Copyright 2023 WHO. All rights reserved. Generated 18 September 2023