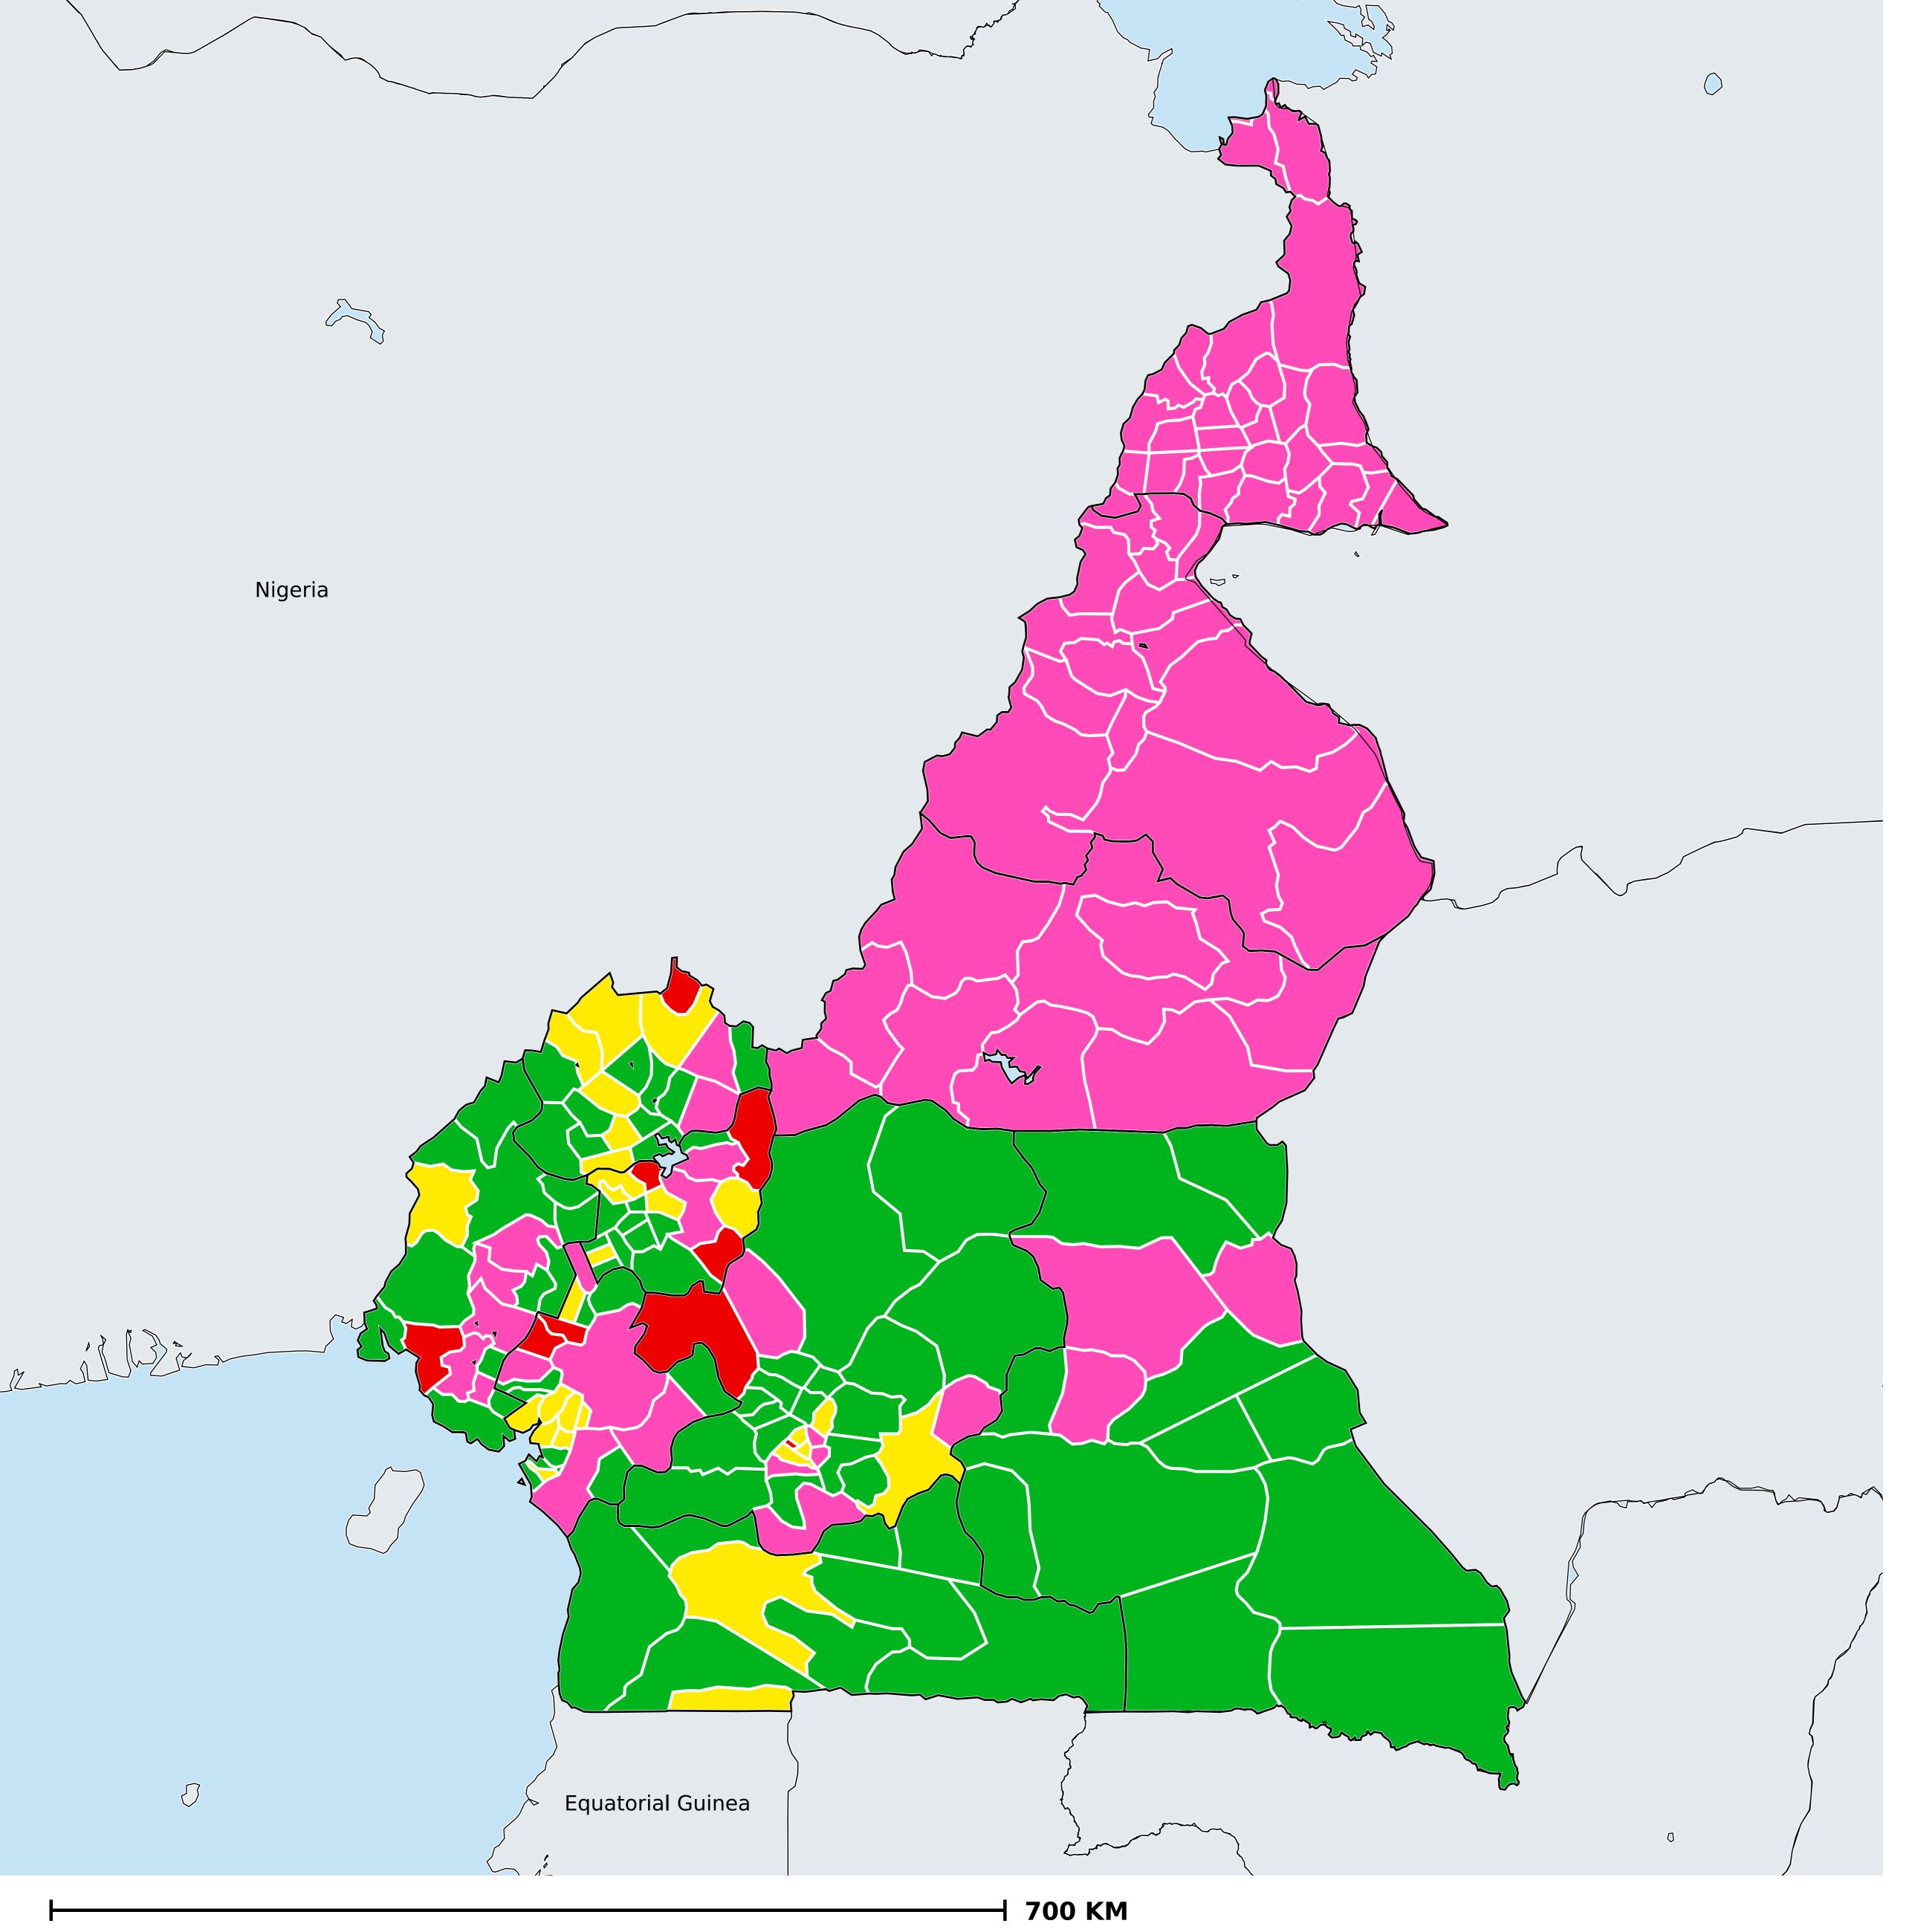

## Cameroon (2015)

## Status of Schistosomiasis Elimination

## Schistosomiasis > Endemicity

Boundaries, names and designations used here do not imply expression of WHO opinion concerning the legal status of any country, territory or area, or of its authorities, or concerning delimitation of frontiers or boundaries. Dotted / dashed lines represent approximate border lines for which there may not yet be full agreement.

## **Data Source:**

Data provided by health ministries to ESPEN through WHO reporting processes. All reasonable precautions have been taken to verify this information

Copyright 2023 WHO. All rights reserved. Generated 18 September 2023