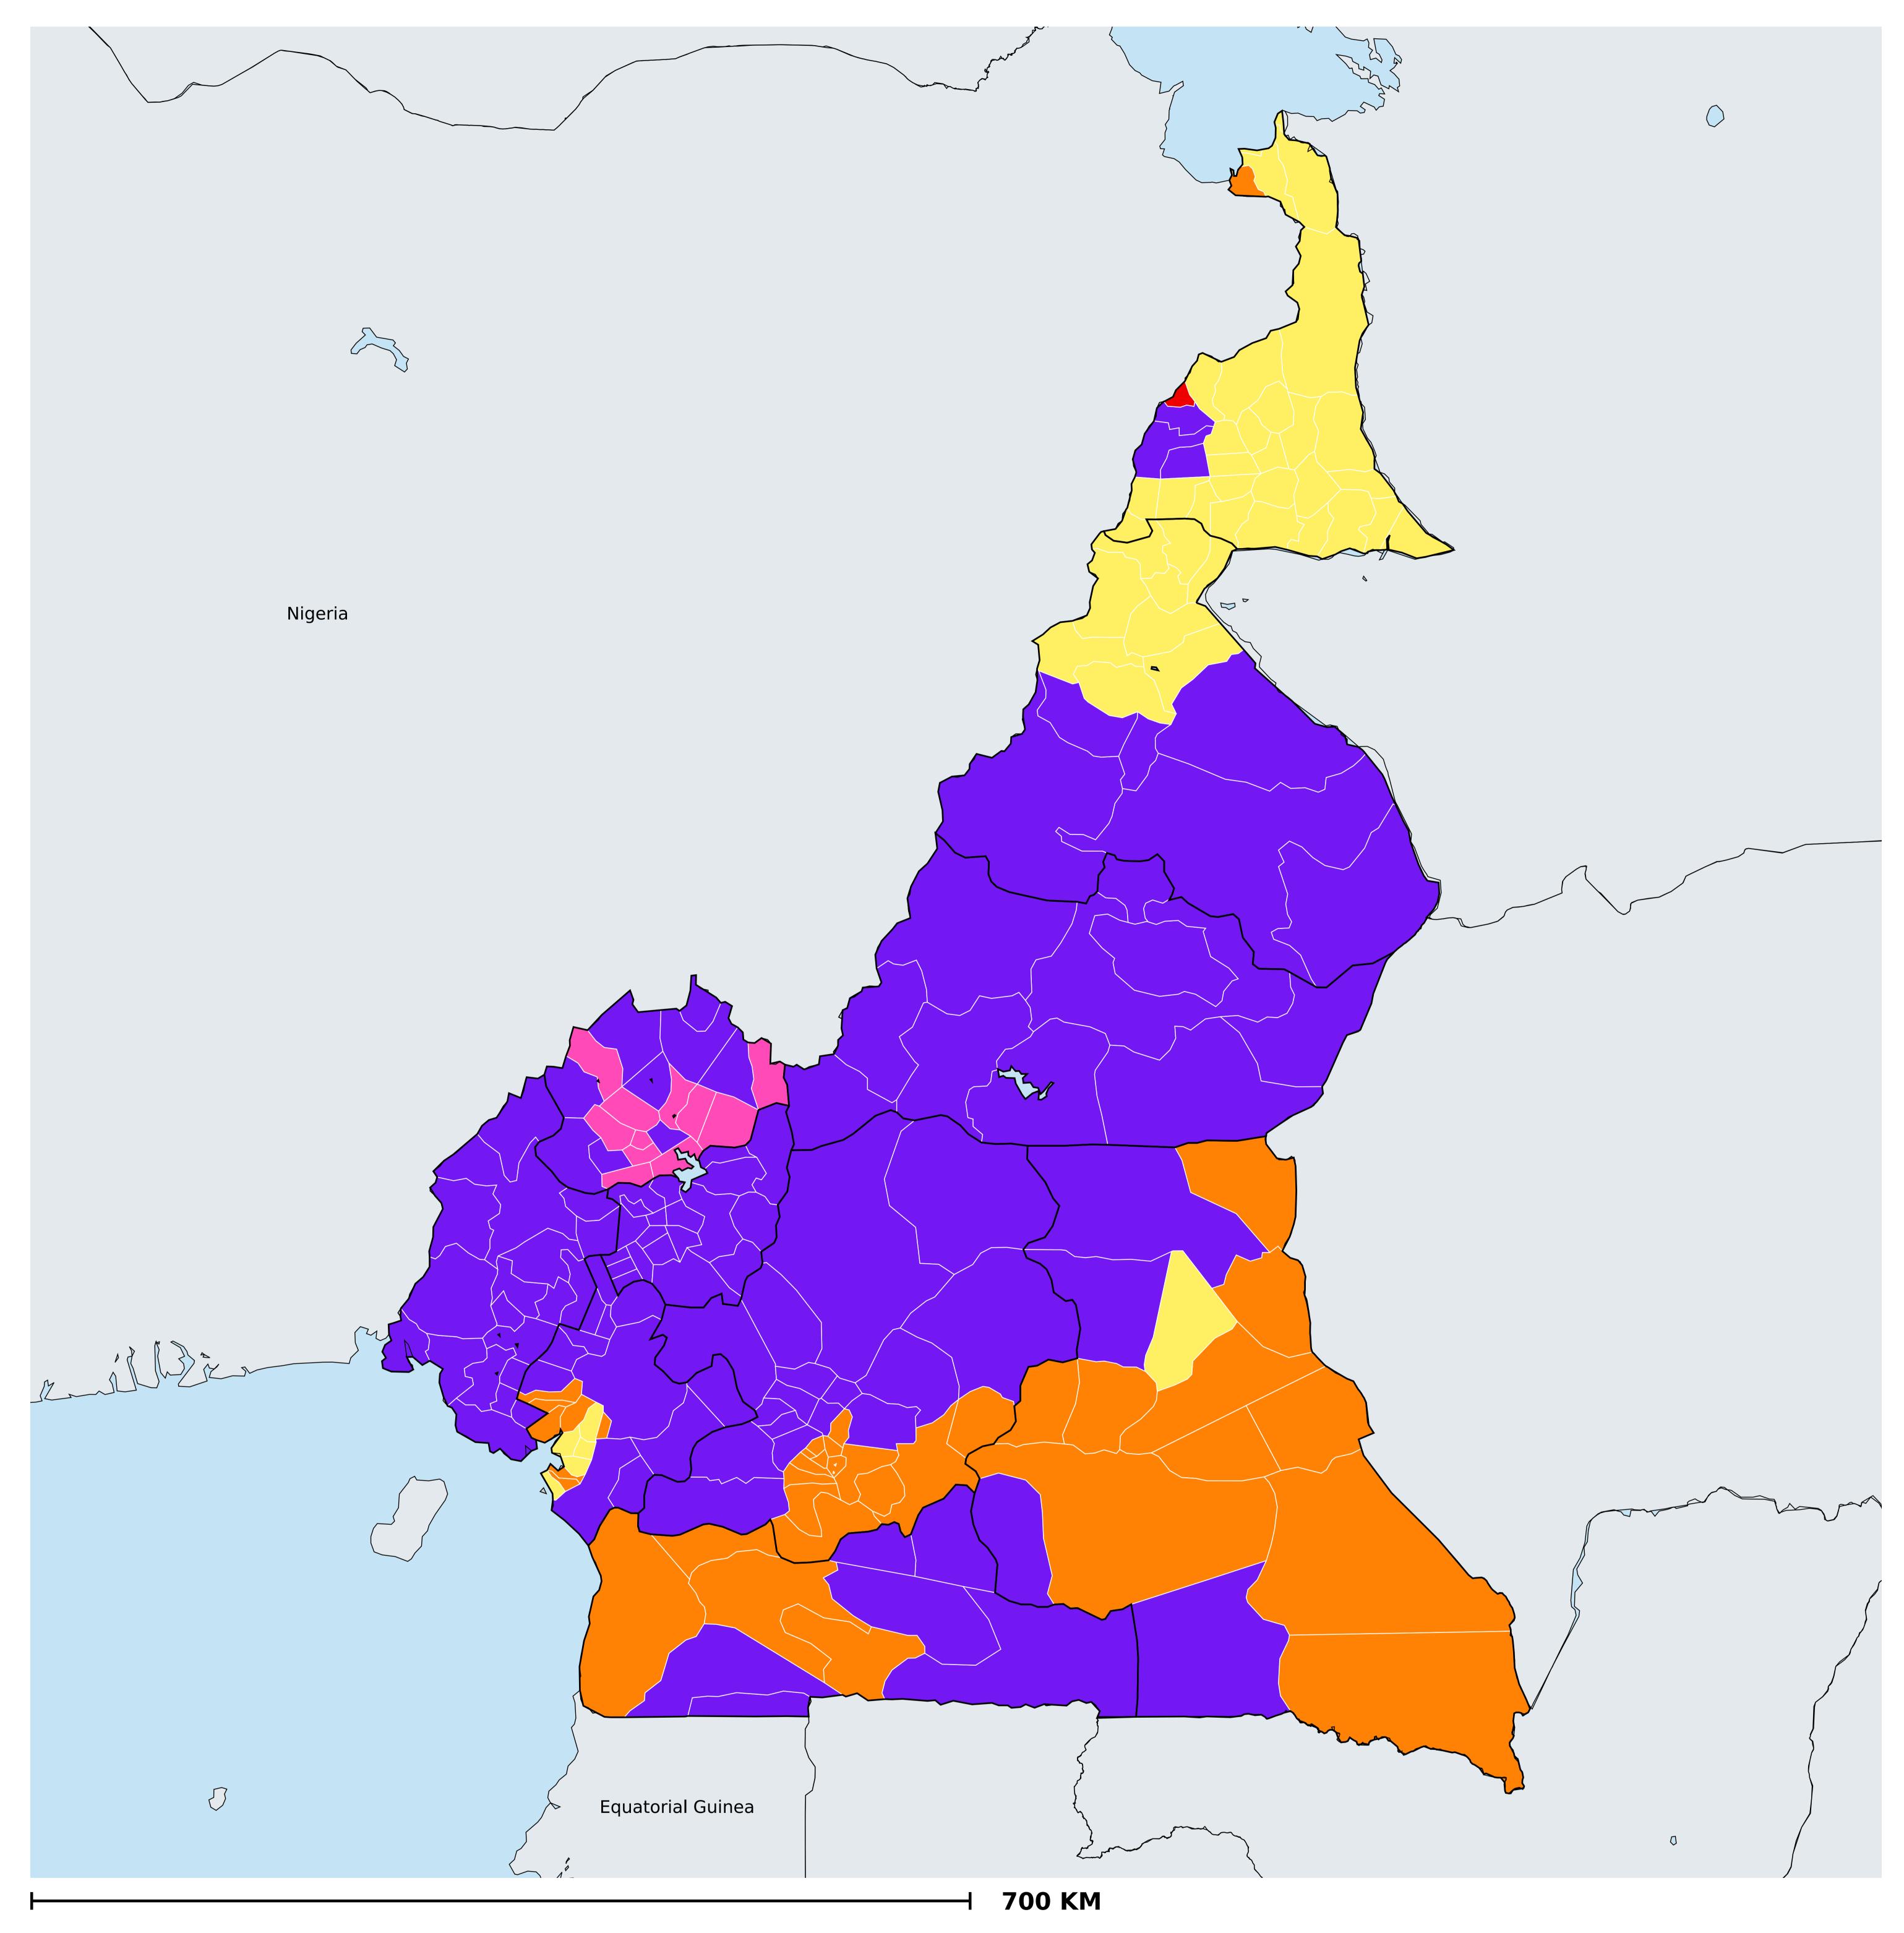

## Cameroon (2021)

## Therapeutic MDA/PC coverage of Onchocerciasis

Boundaries, names and designations used here do not imply expression of WHO opinion concerning the legal status of any country, territory or area, or of its authorities, or concerning delimitation of frontiers or boundaries. Dotted / dashed lines represent approximate border lines for which there may not yet be full agreement.

## Onchocerciasis > MDA/PC coverage > Therapeutic coverage

Unknown / consider Oncho Elimination mapping
Not suitable for Onchocerciasis
< 80% coverage
≥80% coverage
Unknown / under LF MDA
MDA not delivered - Endemic
MDA not delivered - under IA
Under post-intervention surveillance
No data available

**Data Source:** Data provided by health ministries to ESPEN through WHO reporting processes. All reasonable precautions have been taken to verify this information Copyright 2024 WHO. All rights reserved. Generated 25 January 2024