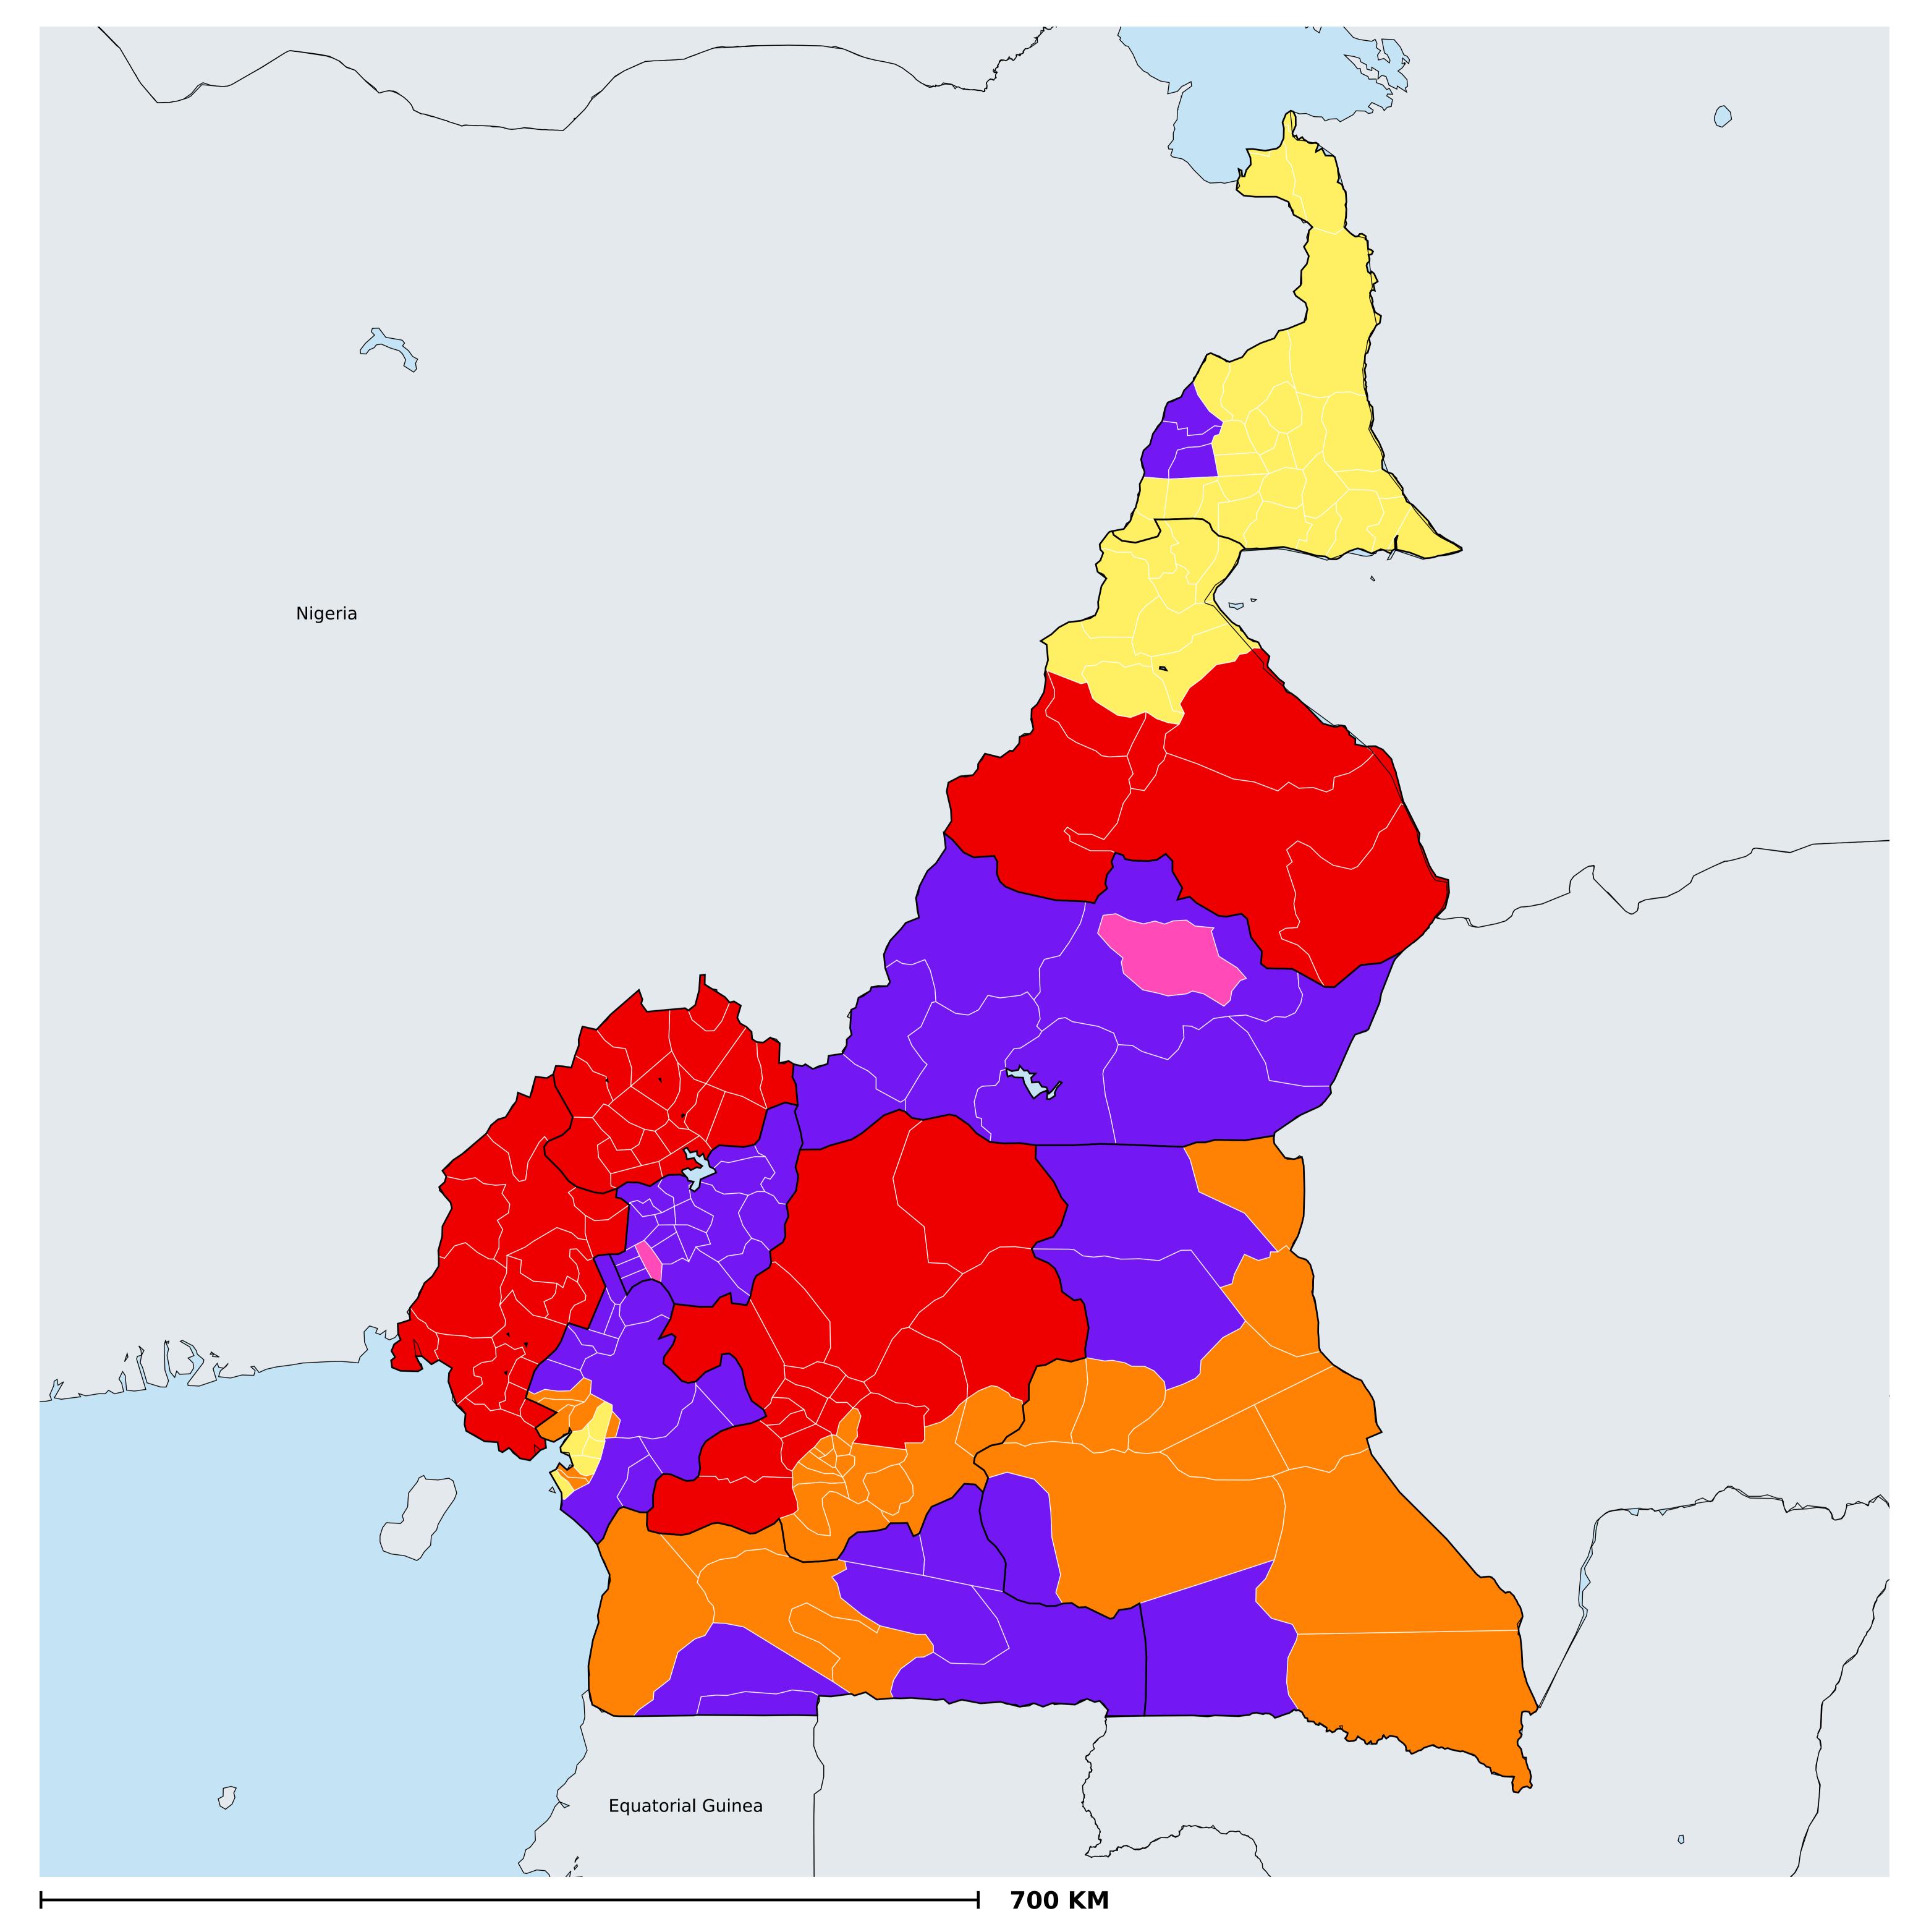

## Cameroon (2020)

## Therapeutic MDA/PC coverage of Onchocerciasis

Boundaries, names and designations used here do not imply expression of WHO opinion concerning the legal status of any country, territory or area, or of its authorities, or concerning delimitation of frontiers or boundaries. Dotted / dashed lines represent approximate border lines for which there may not yet be full agreement.

## Onchocerciasis > MDA/PC coverage > Therapeutic coverage

Unknown / consider Oncho Elimination mapping
Not suitable for Onchocerciasis
< 80% coverage
≥80% coverage
Unknown / under LF MDA
MDA not delivered - Endemic
Under post-intervention surveillance
No data available