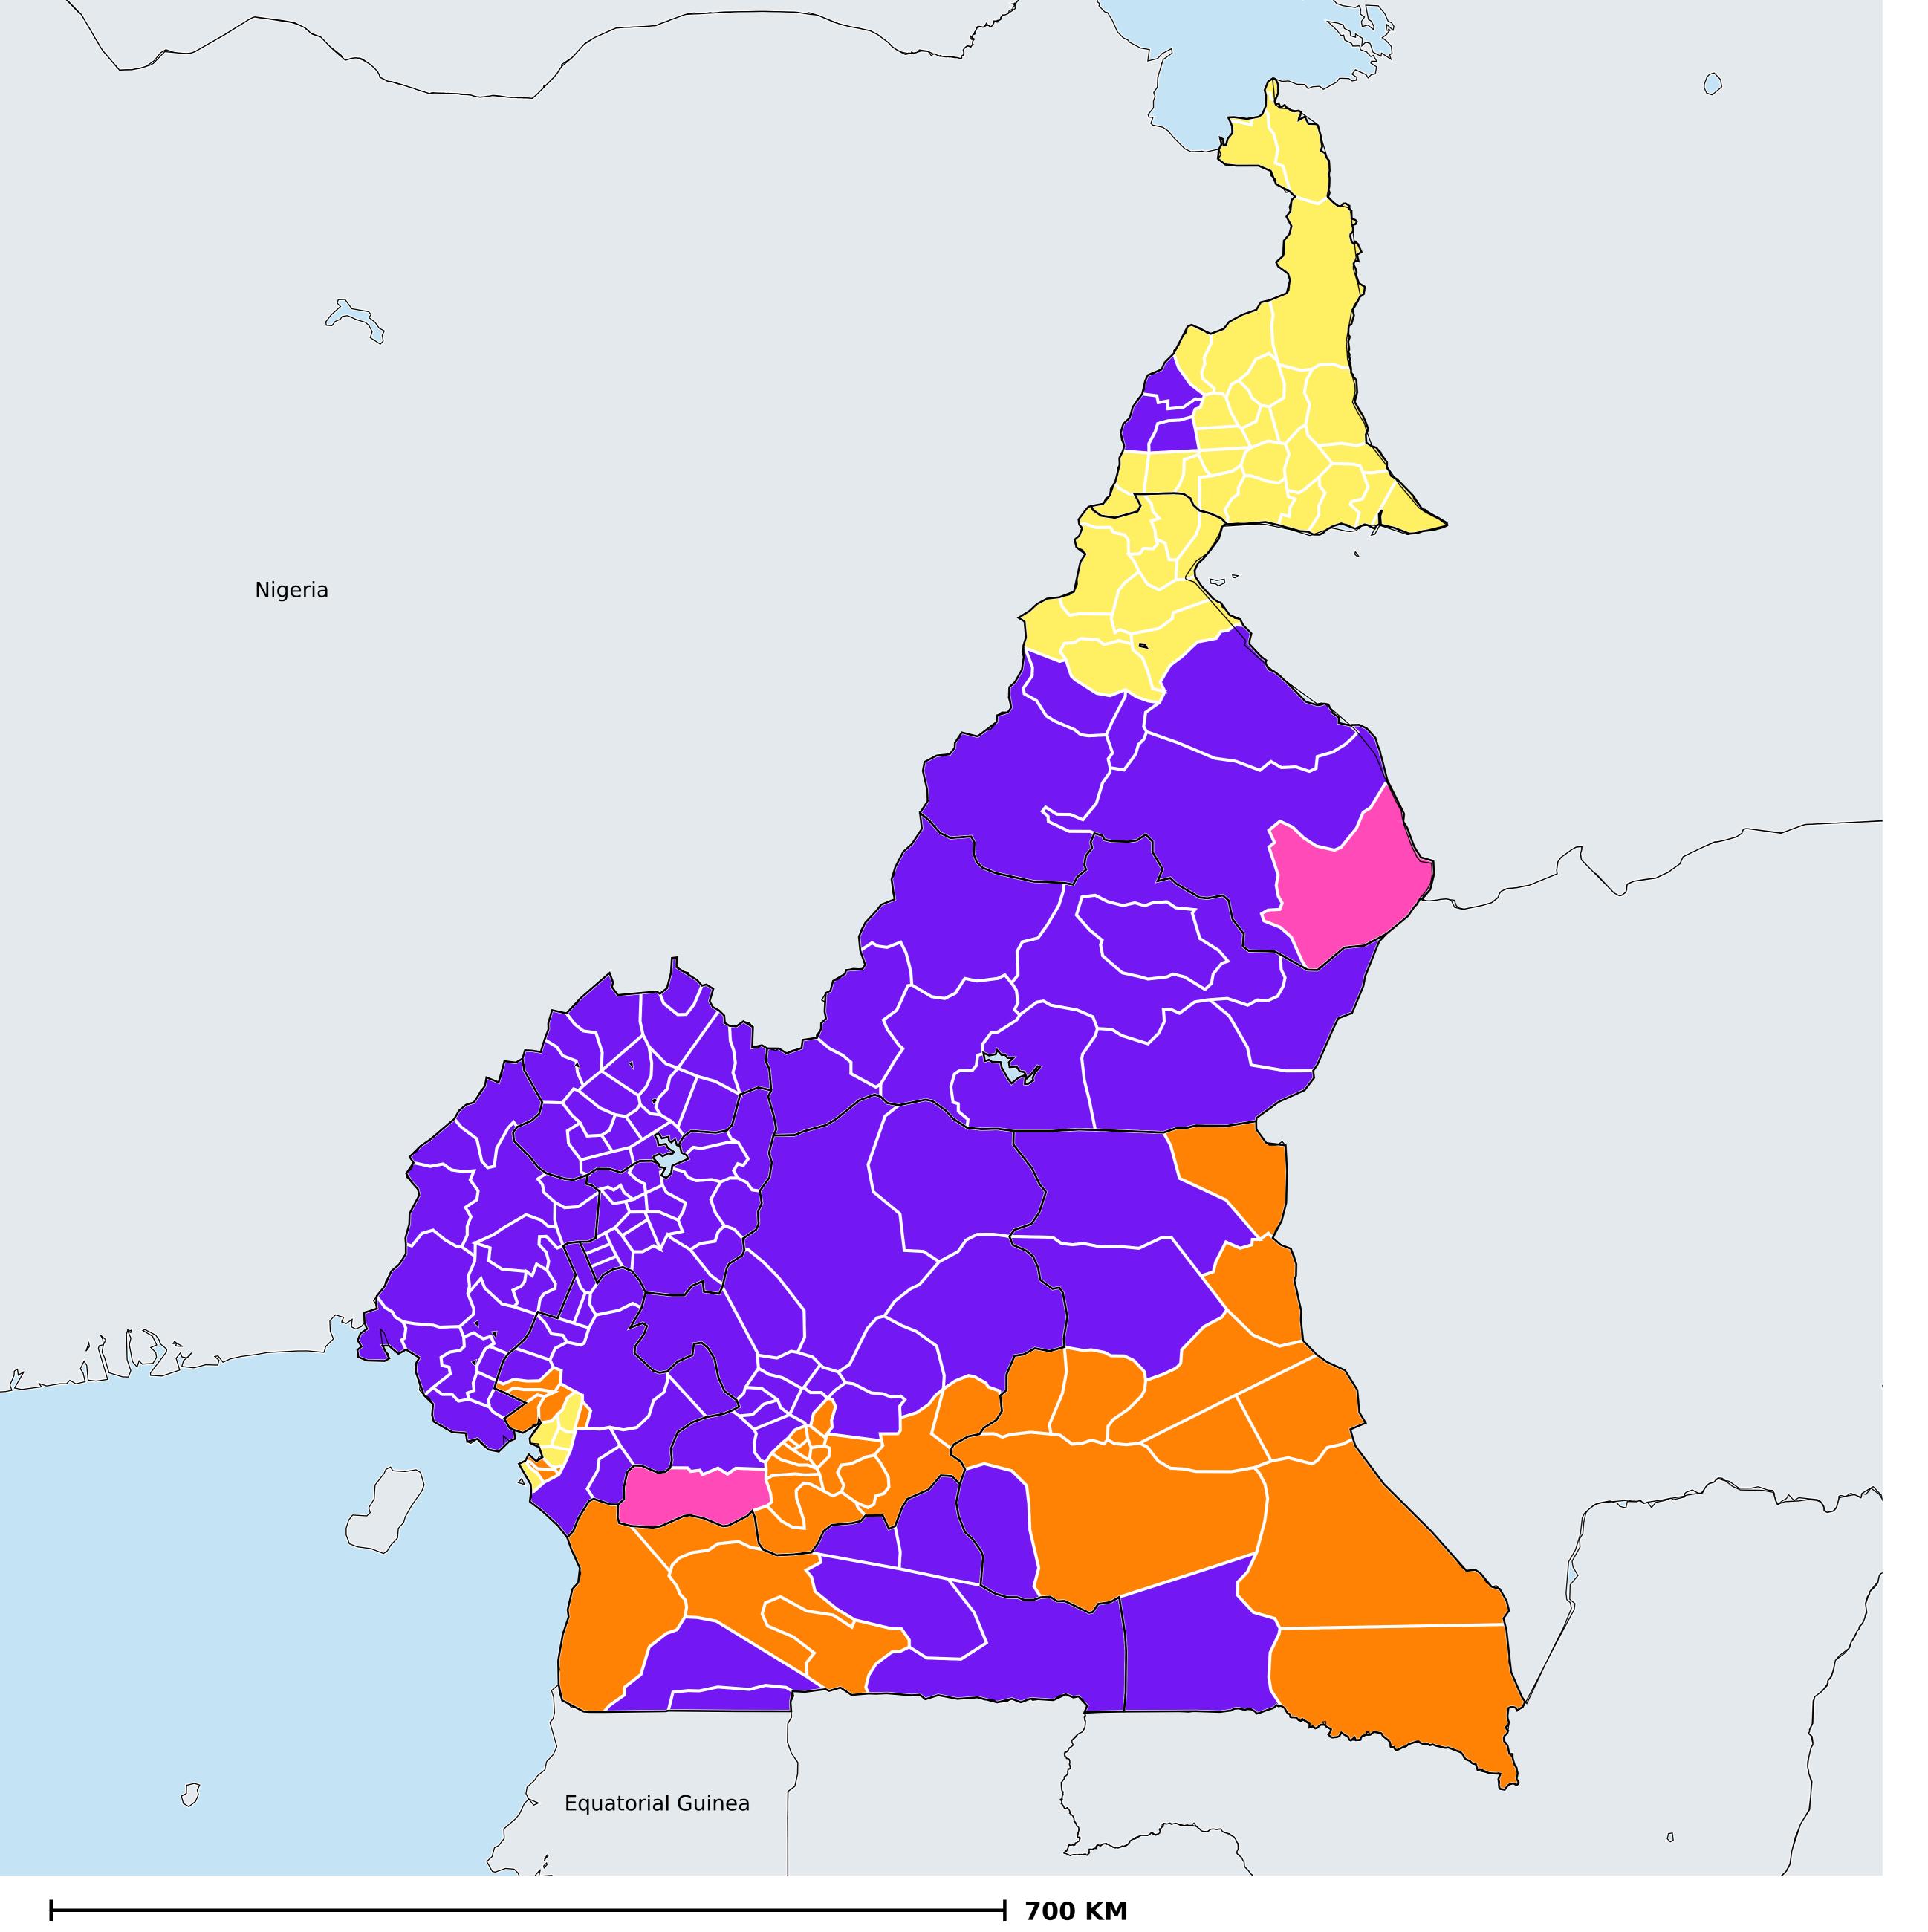

## Cameroon (2017)

## Therapeutic MDA/PC coverage of Onchocerciasis

Onchocerciasis > MDA/PC coverage > Therapeutic coverage

Unknown / consider Oncho Elimination mapping
Not suitable for Onchocerciasis
< 80% coverage
≥80% coverage
Unknown / under LF MDA
MDA not delivered - Endemic
Under post-intervention surveillance
No data available

Boundaries, names and designations used here do not imply expression of WHO opinion concerning the legal status of any country, territory or area, or of its authorities, or concerning delimitation of frontiers or boundaries. Dotted / dashed lines represent approximate border lines for which there may not yet be full agreement.

## **Data Source:**

Data provided by health ministries to ESPEN through WHO reporting processes. All reasonable precautions have been taken to verify this information

Copyright 2023 WHO. All rights reserved. Generated 18 September 2023