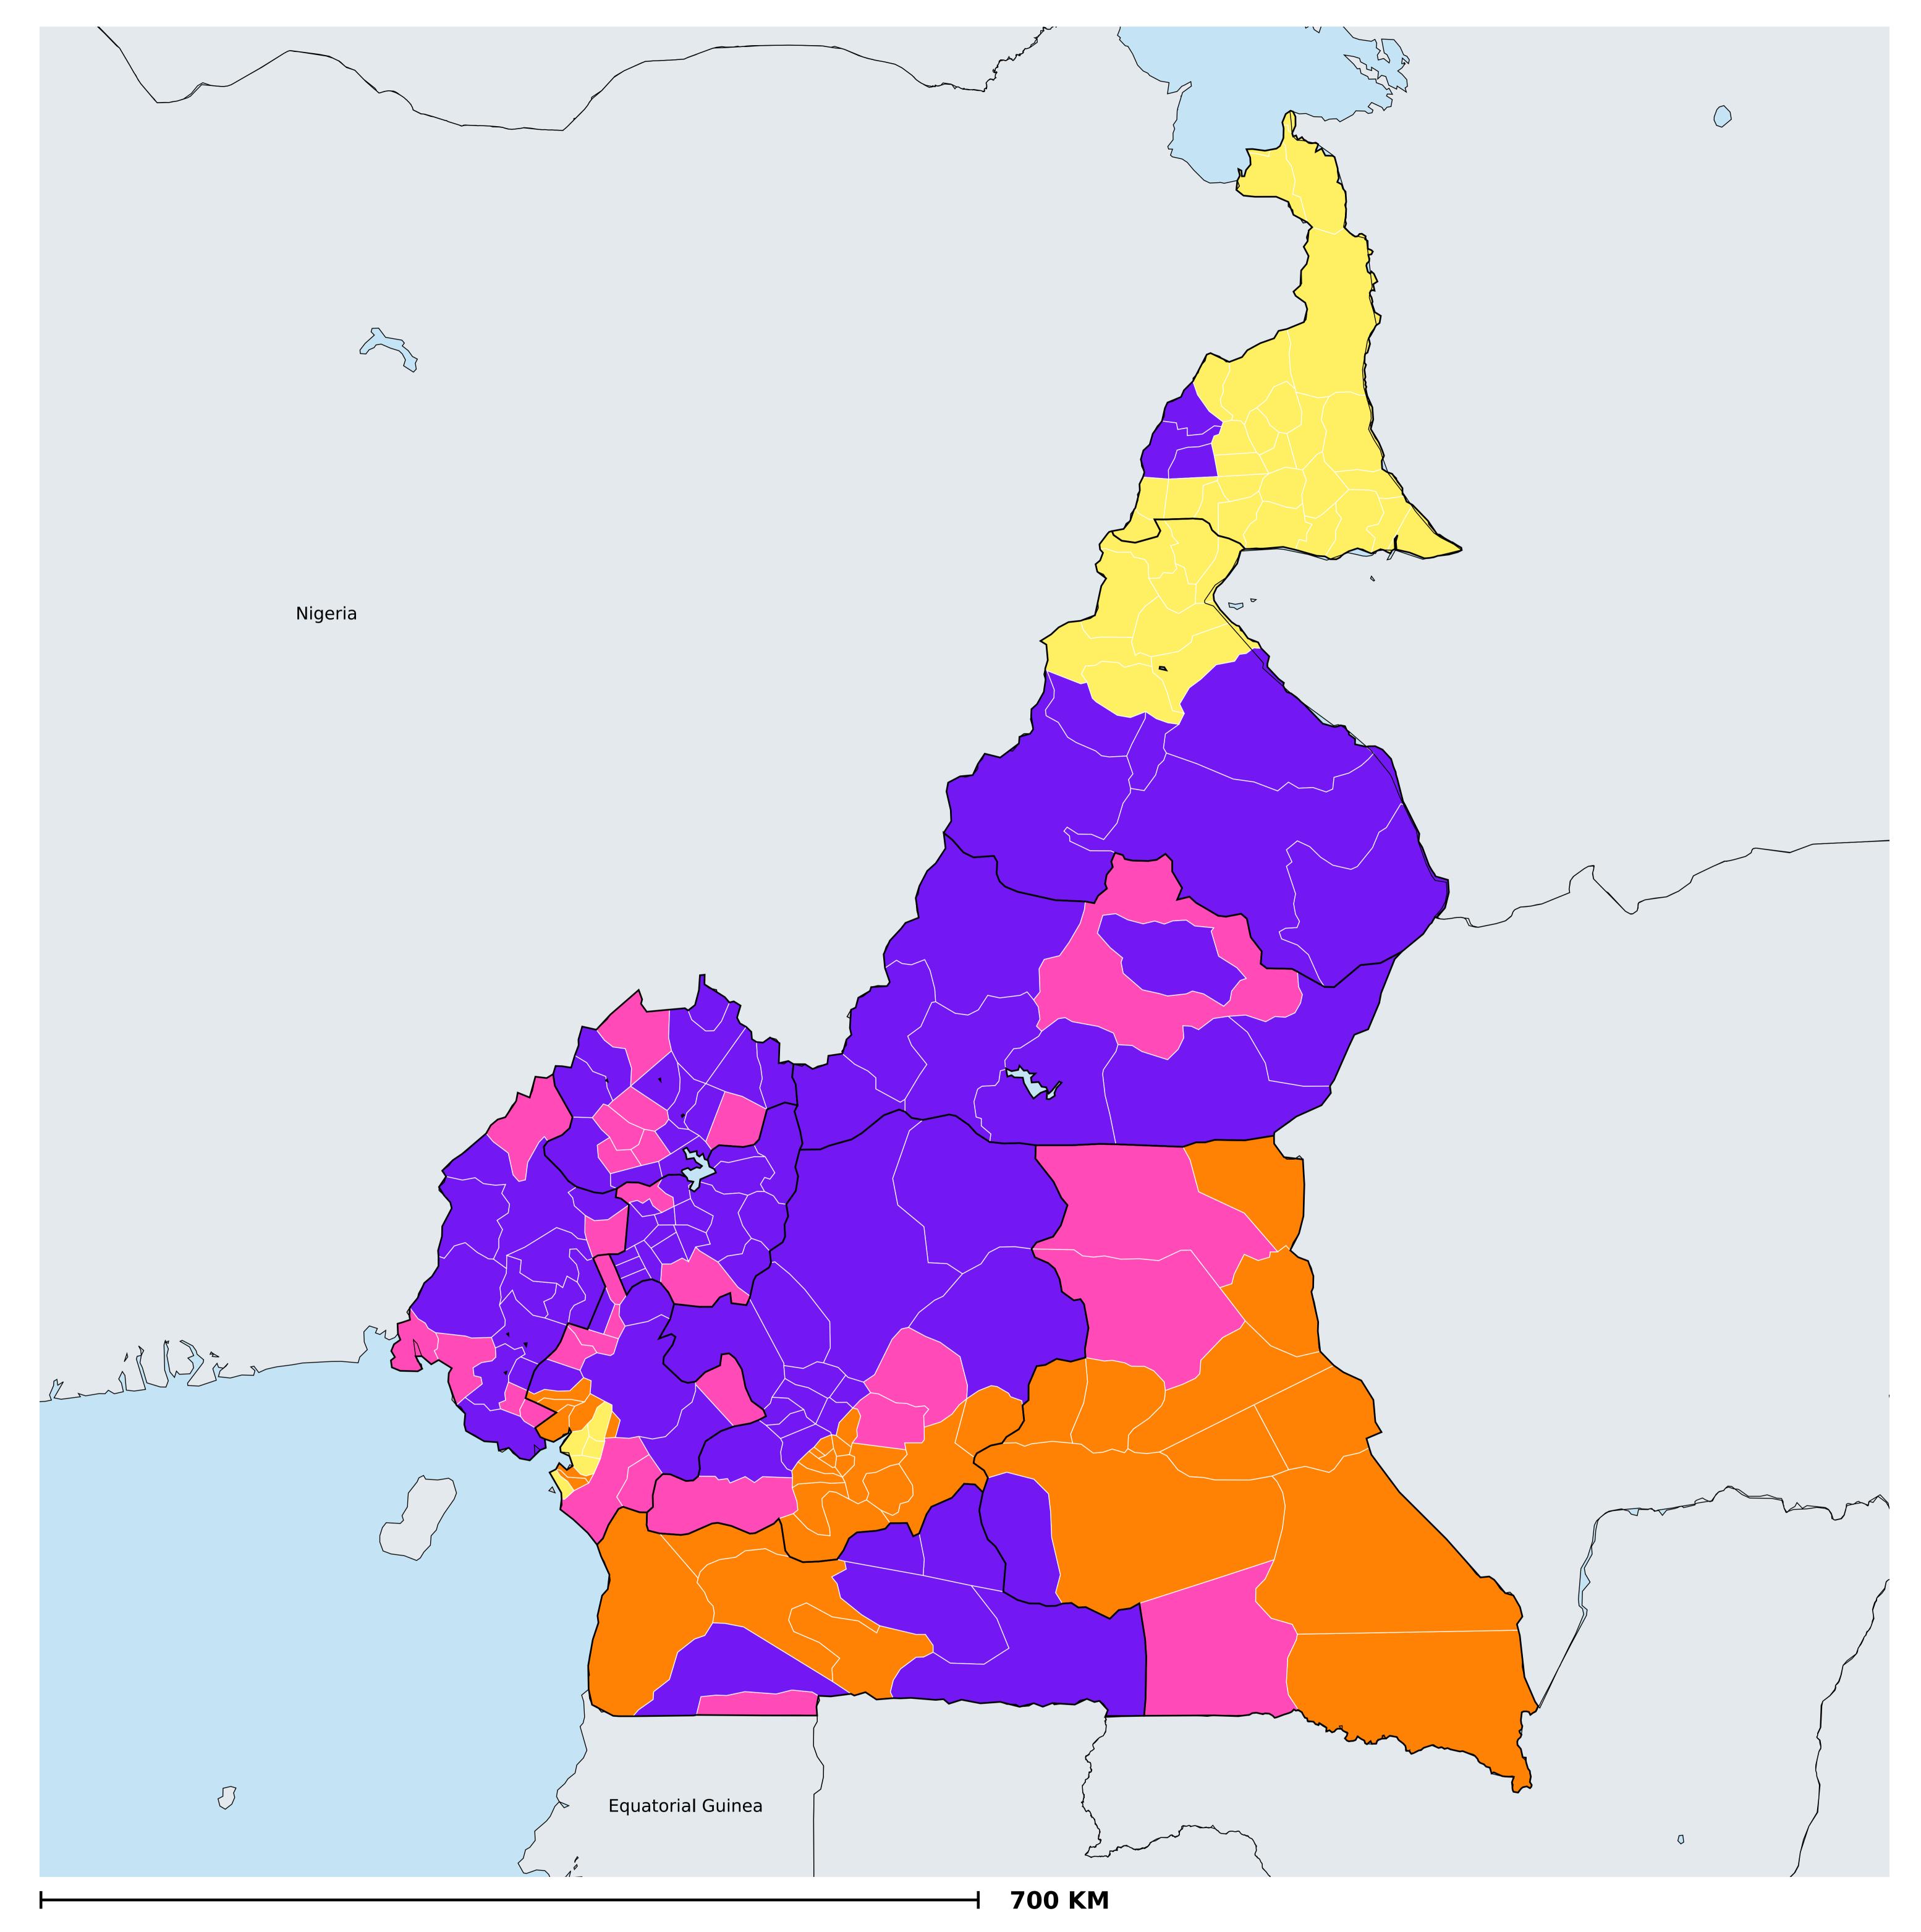

## Cameroon (2016)

## Therapeutic MDA/PC coverage of Onchocerciasis

Boundaries, names and designations used here do not imply expression of WHO opinion concerning the legal status of any country, territory or area, or of its authorities, or concerning delimitation of frontiers or boundaries. Dotted / dashed lines represent approximate border lines for which there may not yet be full agreement.

## Onchocerciasis > MDA/PC coverage > Therapeutic coverage

Unknown / consider Oncho Elimination mapping
Not suitable for Onchocerciasis
< 80% coverage
≥80% coverage
Unknown / under LF MDA
MDA not delivered - Endemic
Under post-intervention surveillance
No data available