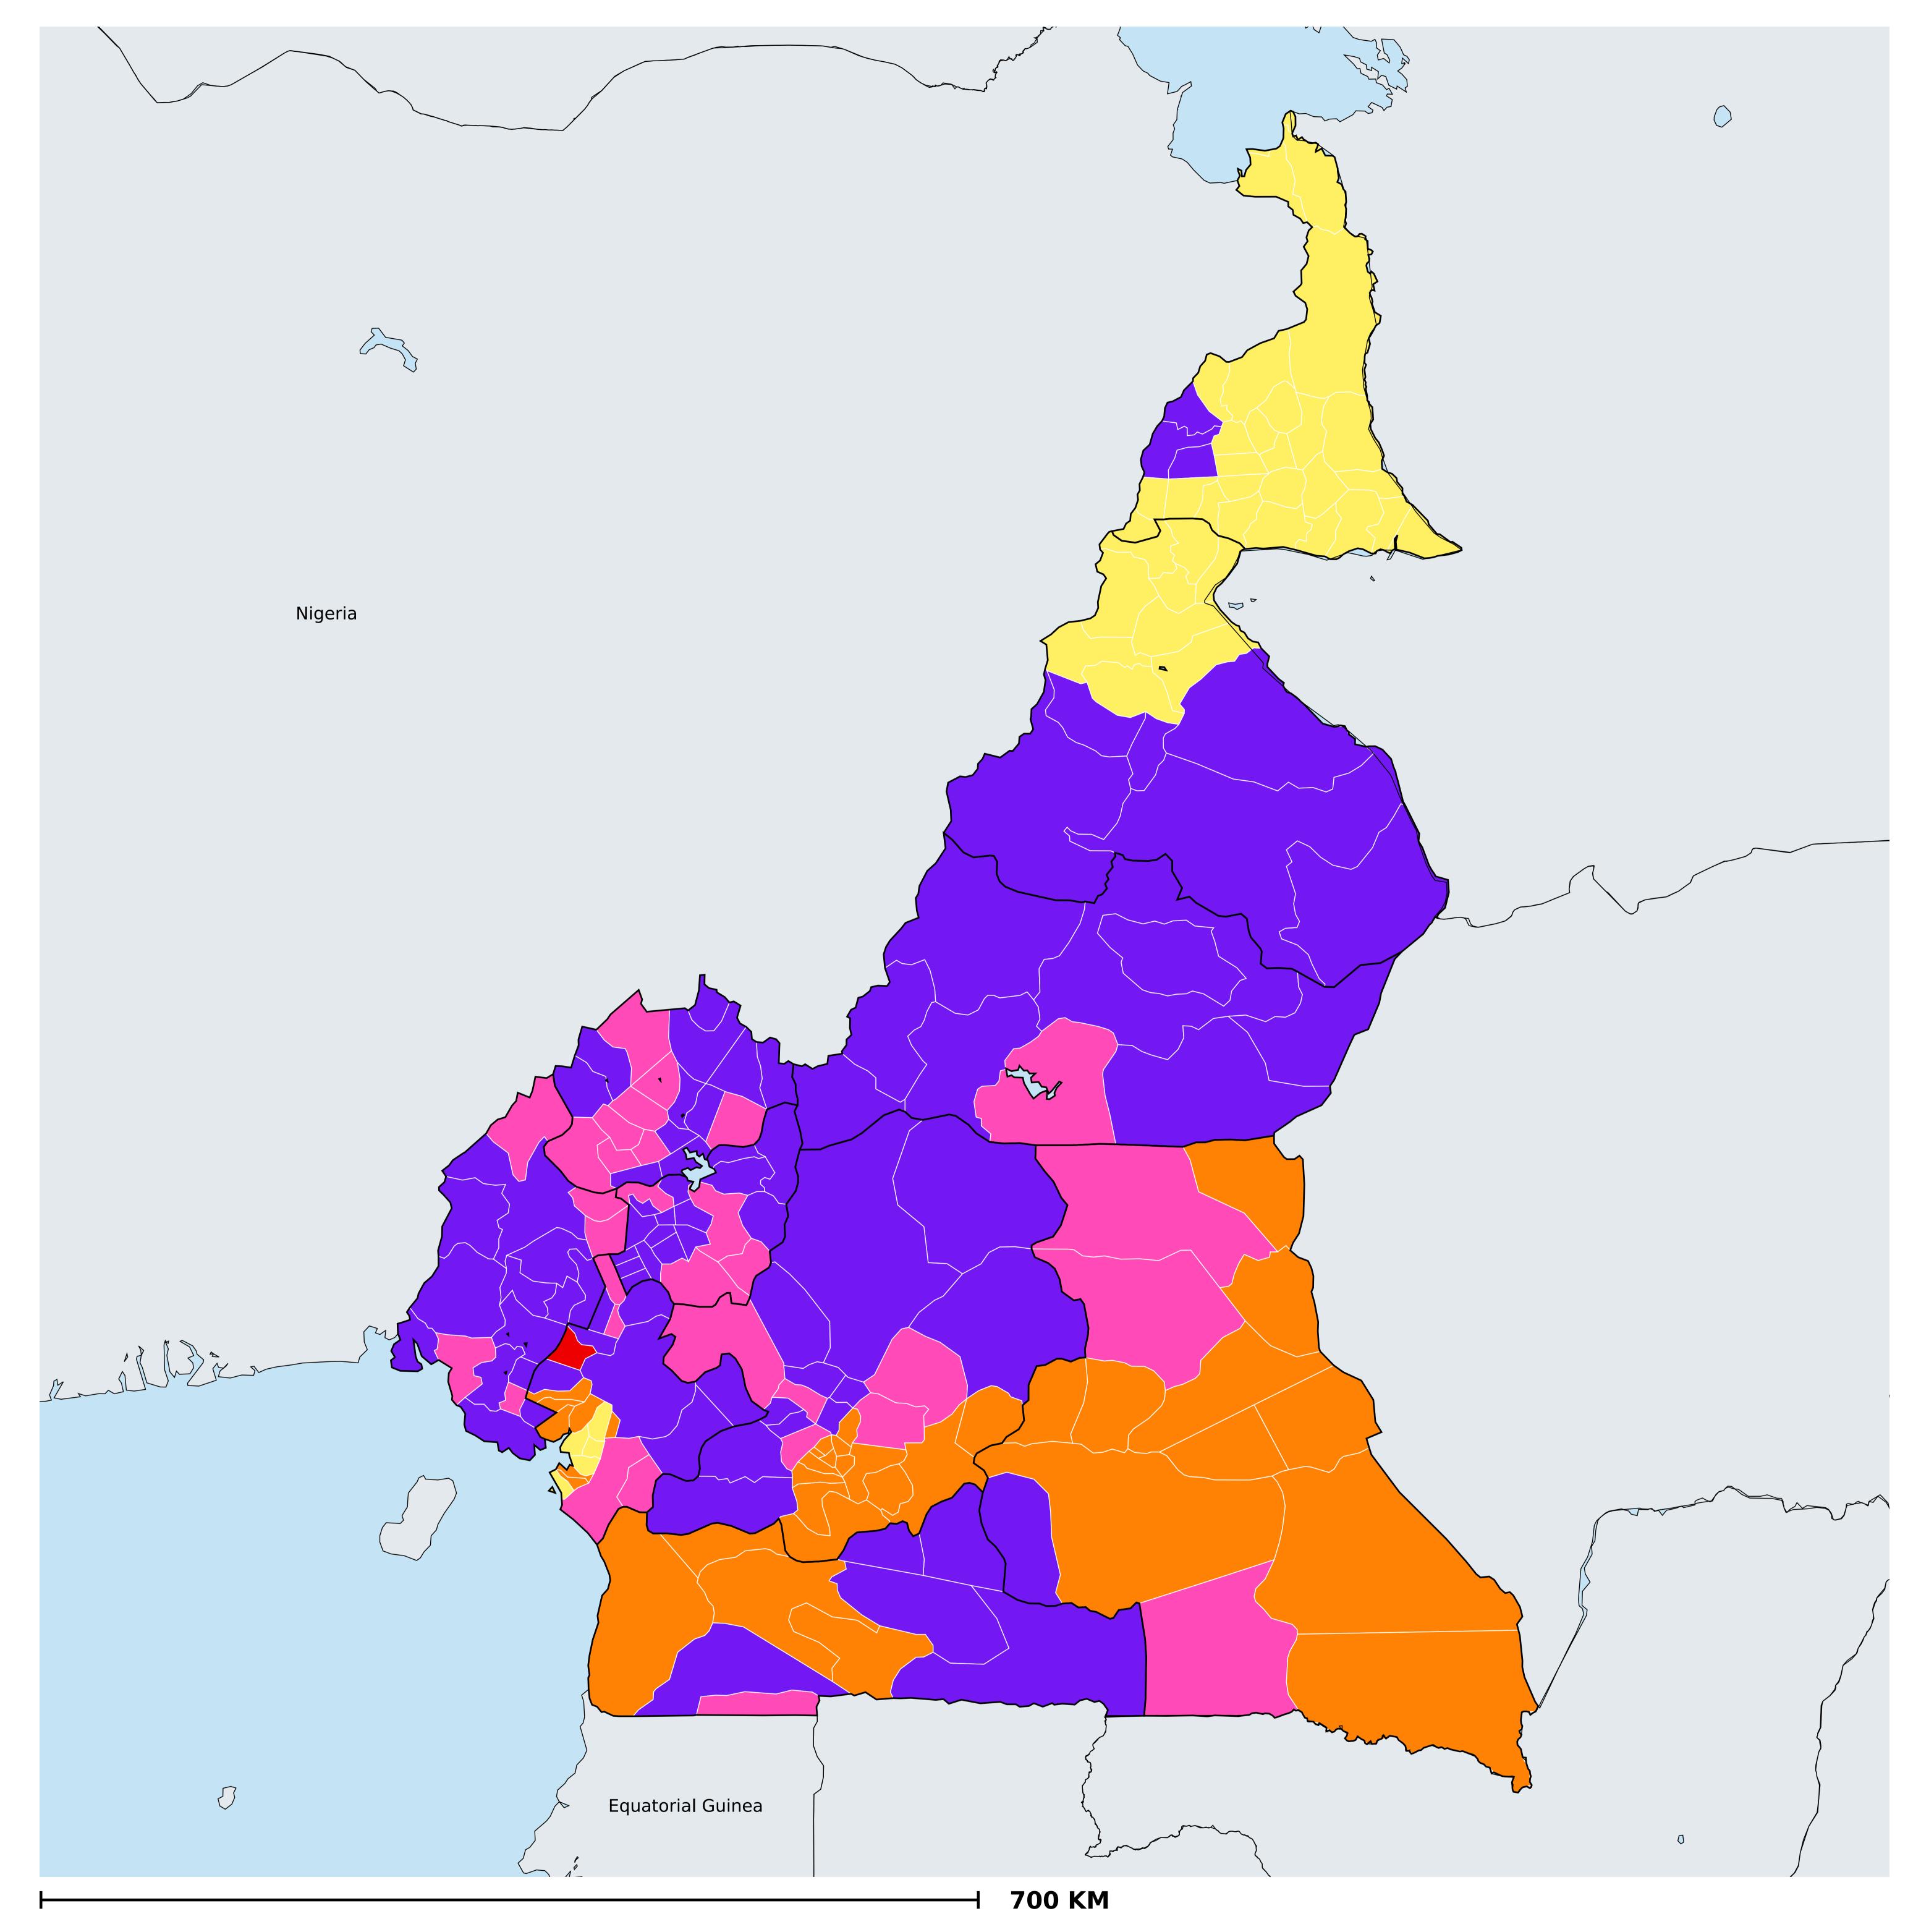

## Cameroon (2014)

## Therapeutic MDA/PC coverage of Onchocerciasis

Boundaries, names and designations used here do not imply expression of WHO opinion concerning the legal status of any country, territory or area, or of its authorities, or concerning delimitation of frontiers or boundaries. Dotted / dashed lines represent approximate border lines for which there may not yet be full agreement.

## Onchocerciasis > MDA/PC coverage > Therapeutic coverage

Unknown / consider Oncho Elimination mapping
Not suitable for Onchocerciasis
< 80% coverage
≥80% coverage
Unknown / under LF MDA
MDA not delivered - Endemic
Under post-intervention surveillance
No data available