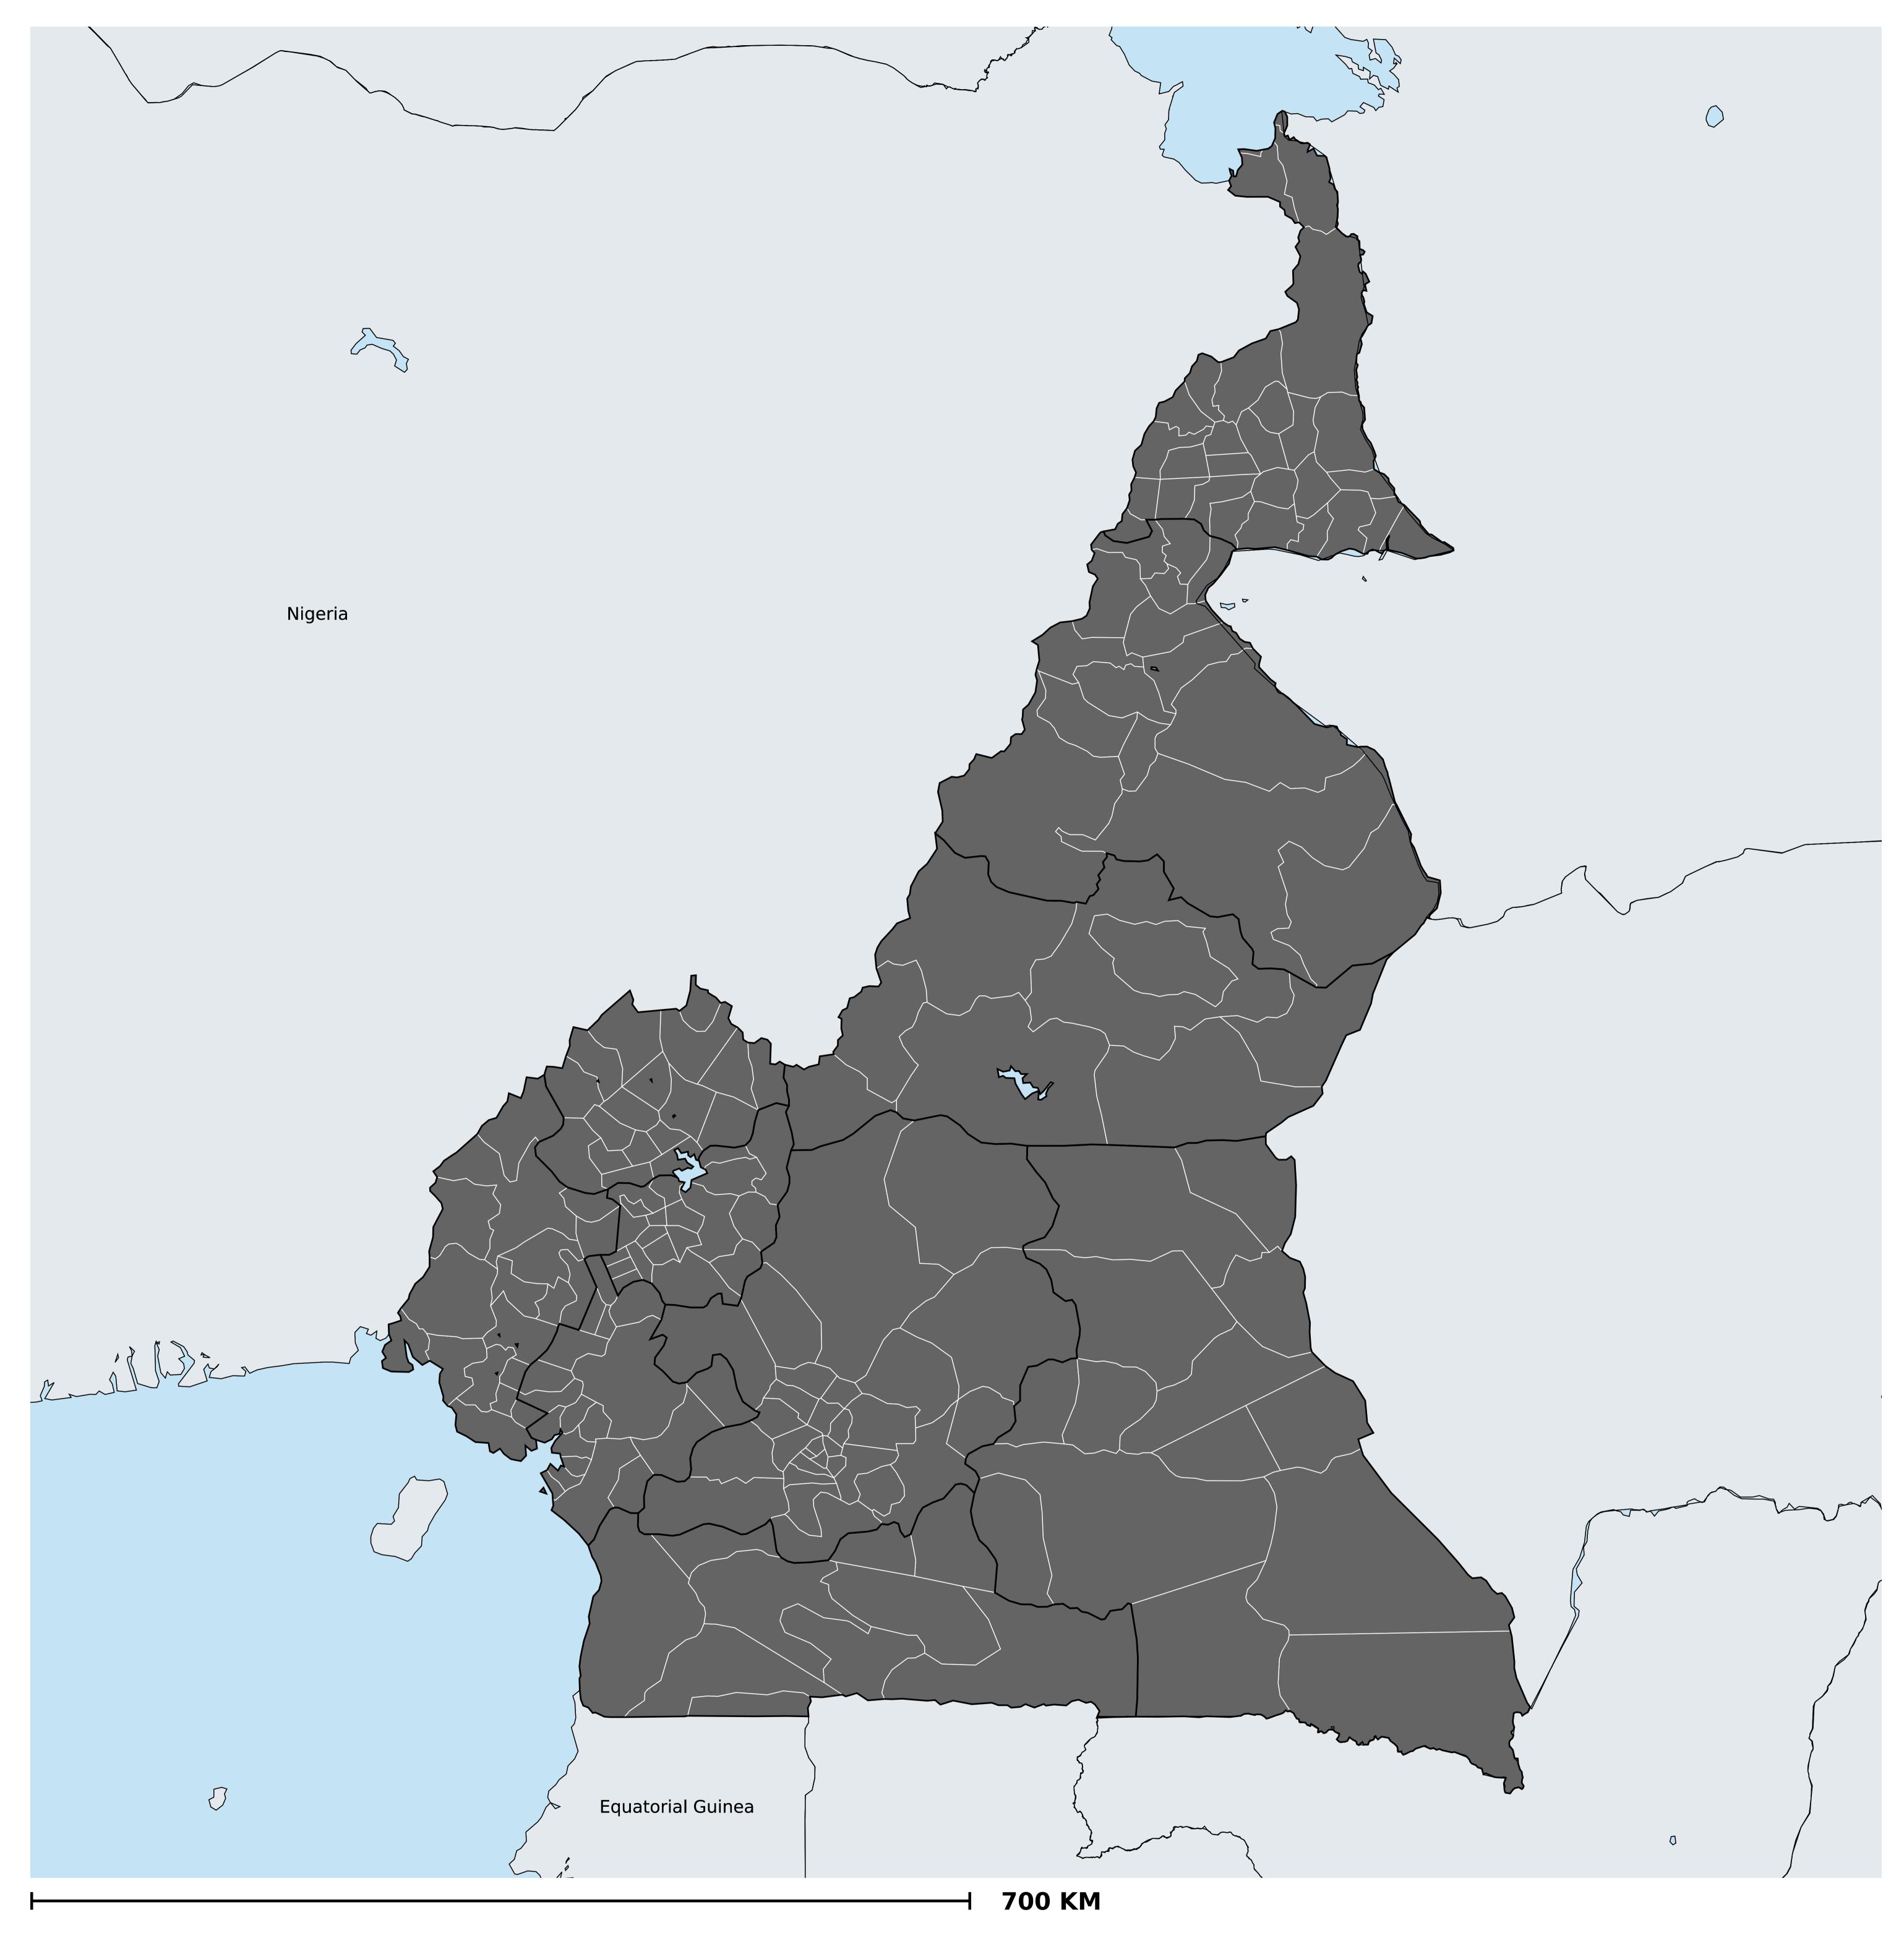

## Cameroon (2013)

## Therapeutic MDA/PC coverage of Onchocerciasis

Boundaries, names and designations used here do not imply expression of WHO opinion concerning the legal status of any country, territory or area, or of its authorities, or concerning delimitation of frontiers or boundaries. Dotted / dashed lines represent approximate border lines for which there may not yet be full agreement.

## Onchocerciasis > MDA/PC coverage > Therapeutic coverage

Unknown / consider Oncho Elimination mapping
Not suitable for Onchocerciasis
< 80% coverage
≥80% coverage
Unknown / under LF MDA
MDA not delivered - Endemic
Under post-intervention surveillance
No data available