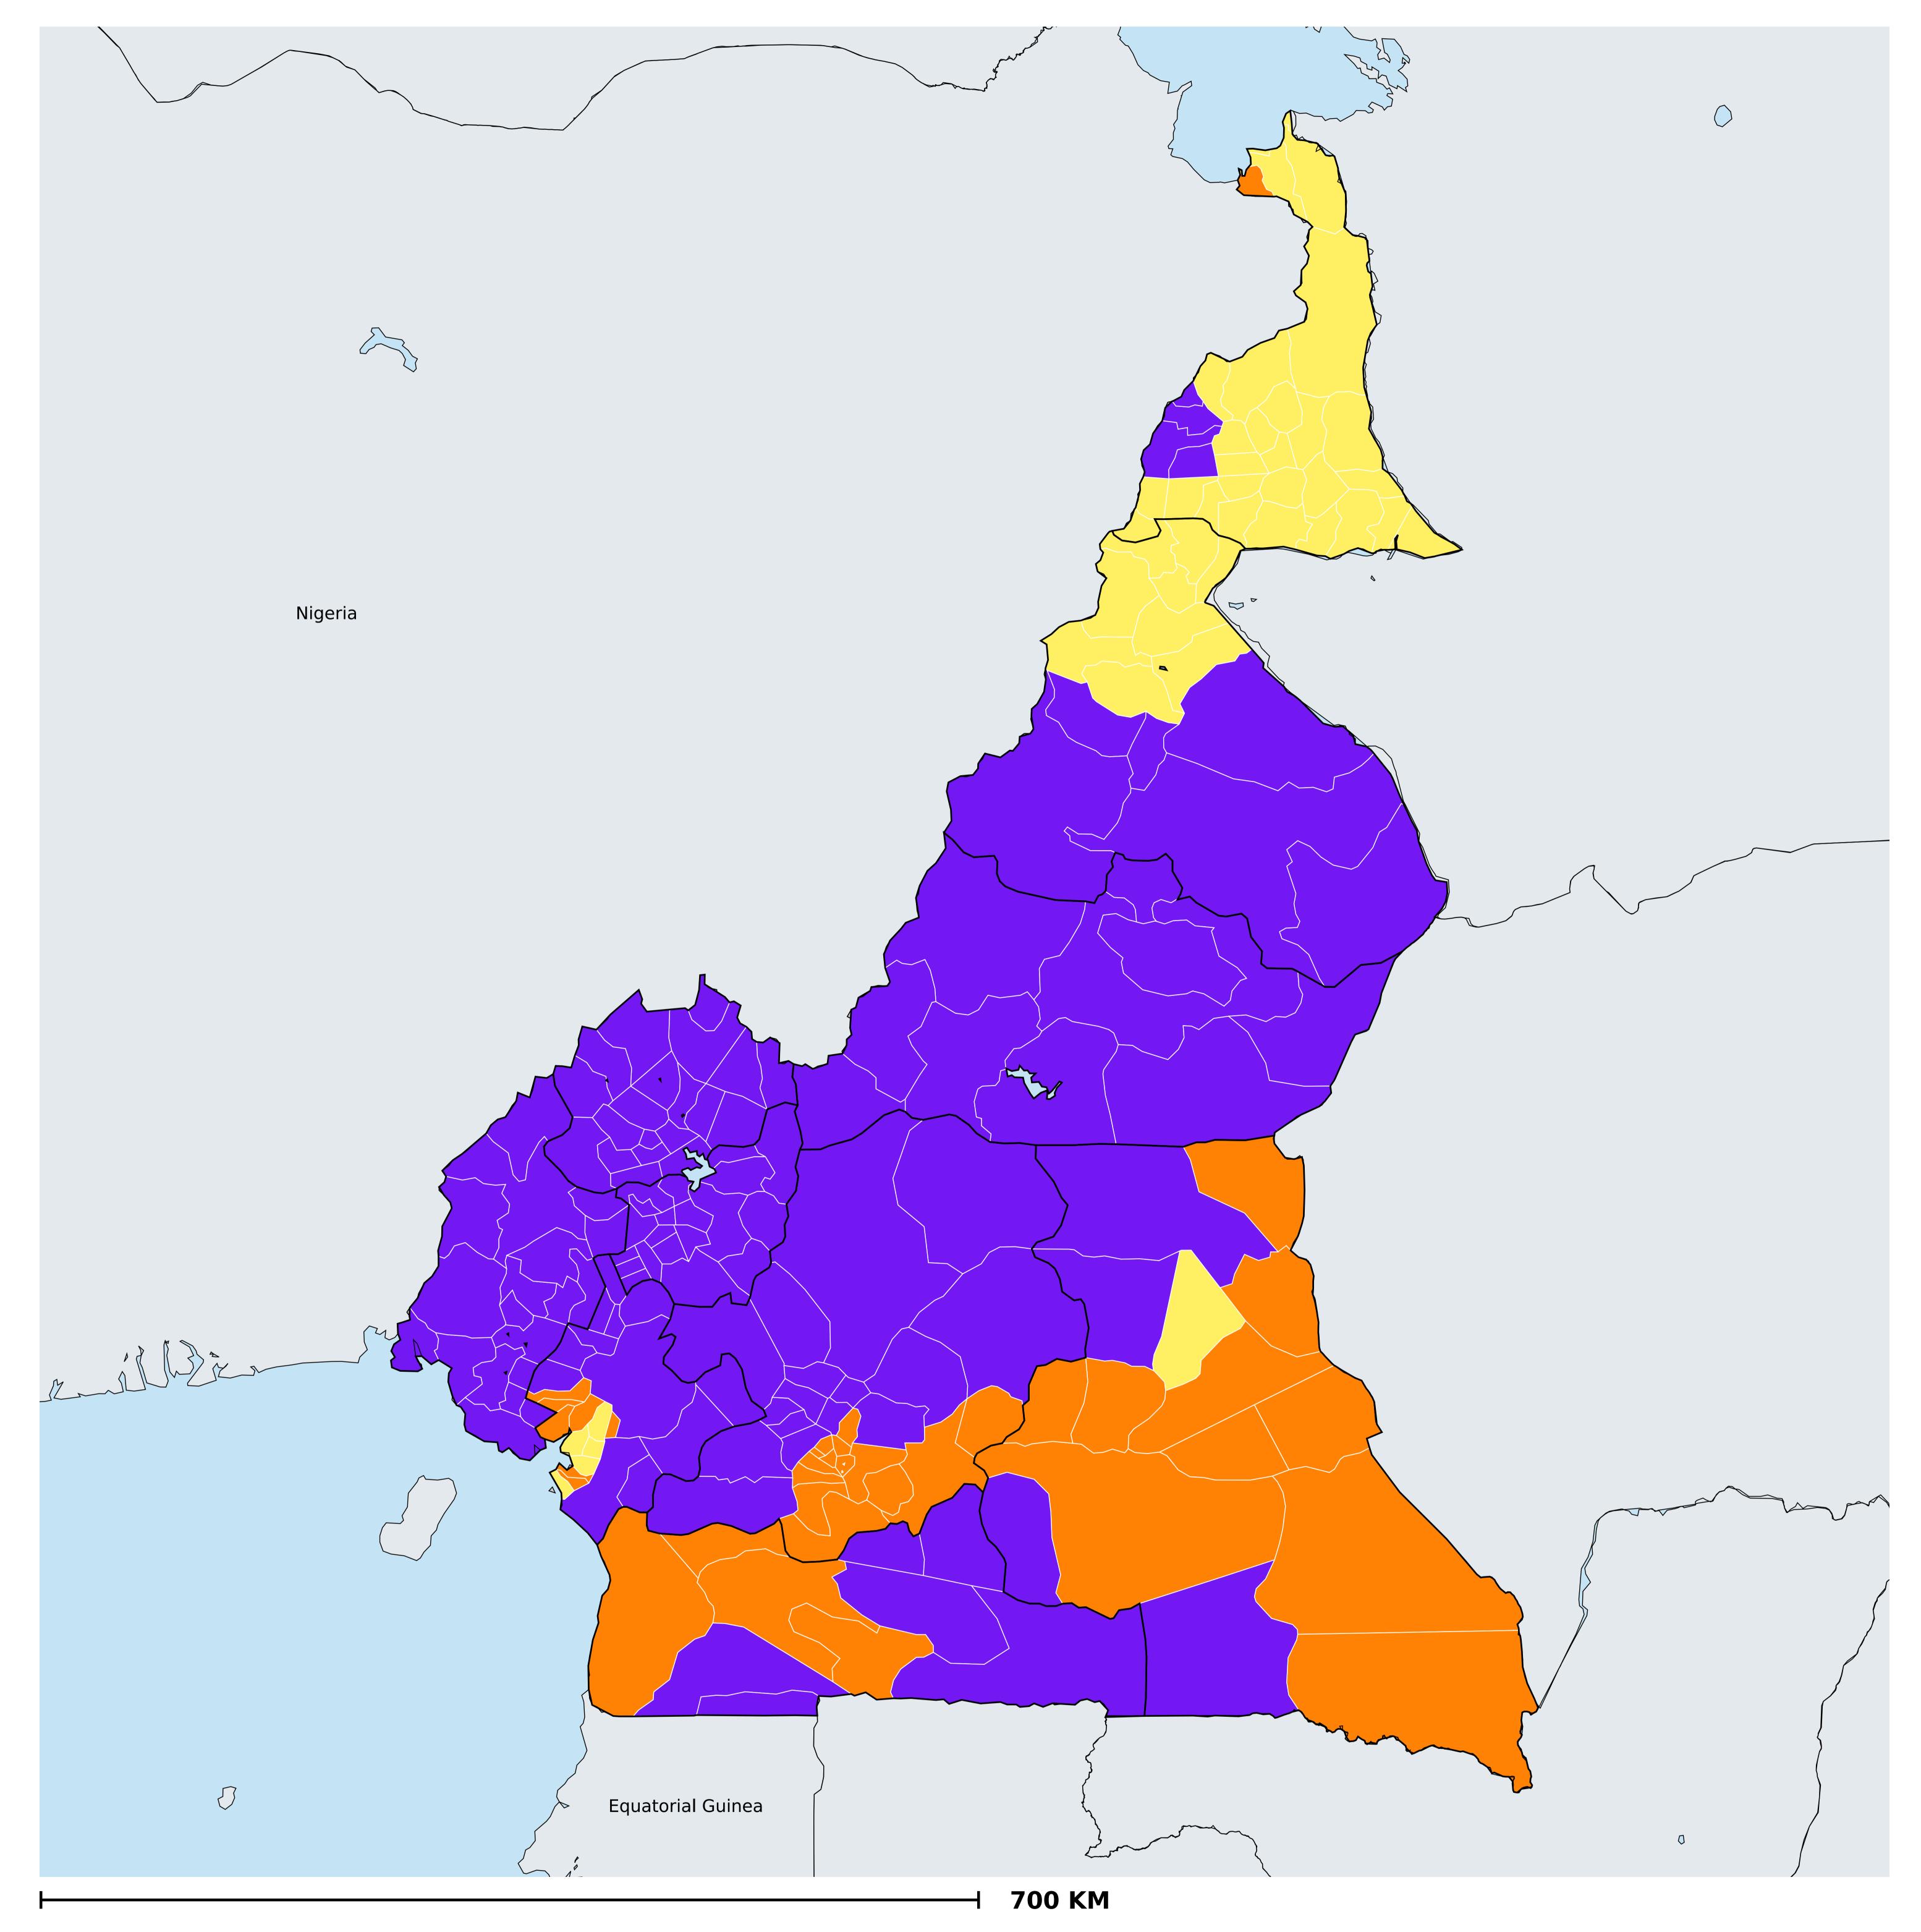

## Cameroon (2022)

## Geographic MDA/PC coverage of Onchocerciasis

Boundaries, names and designations used here do not imply expression of WHO opinion concerning the legal status of any country, territory or area, or of its authorities, or concerning delimitation of frontiers or boundaries. Dotted / dashed lines represent approximate border lines for which there may not yet be full agreement.

## Onchocerciasis > MDA/PC coverage > Geographic coverage

Unknown / consider Oncho Elimination mapping
Not suitable for Onchocerciasis
Unknown (under LF MDA)
MDA delivered
MDA not delivered - Endemic
MDA not delivered - under IA
Under post-intervention surveillance
No data available