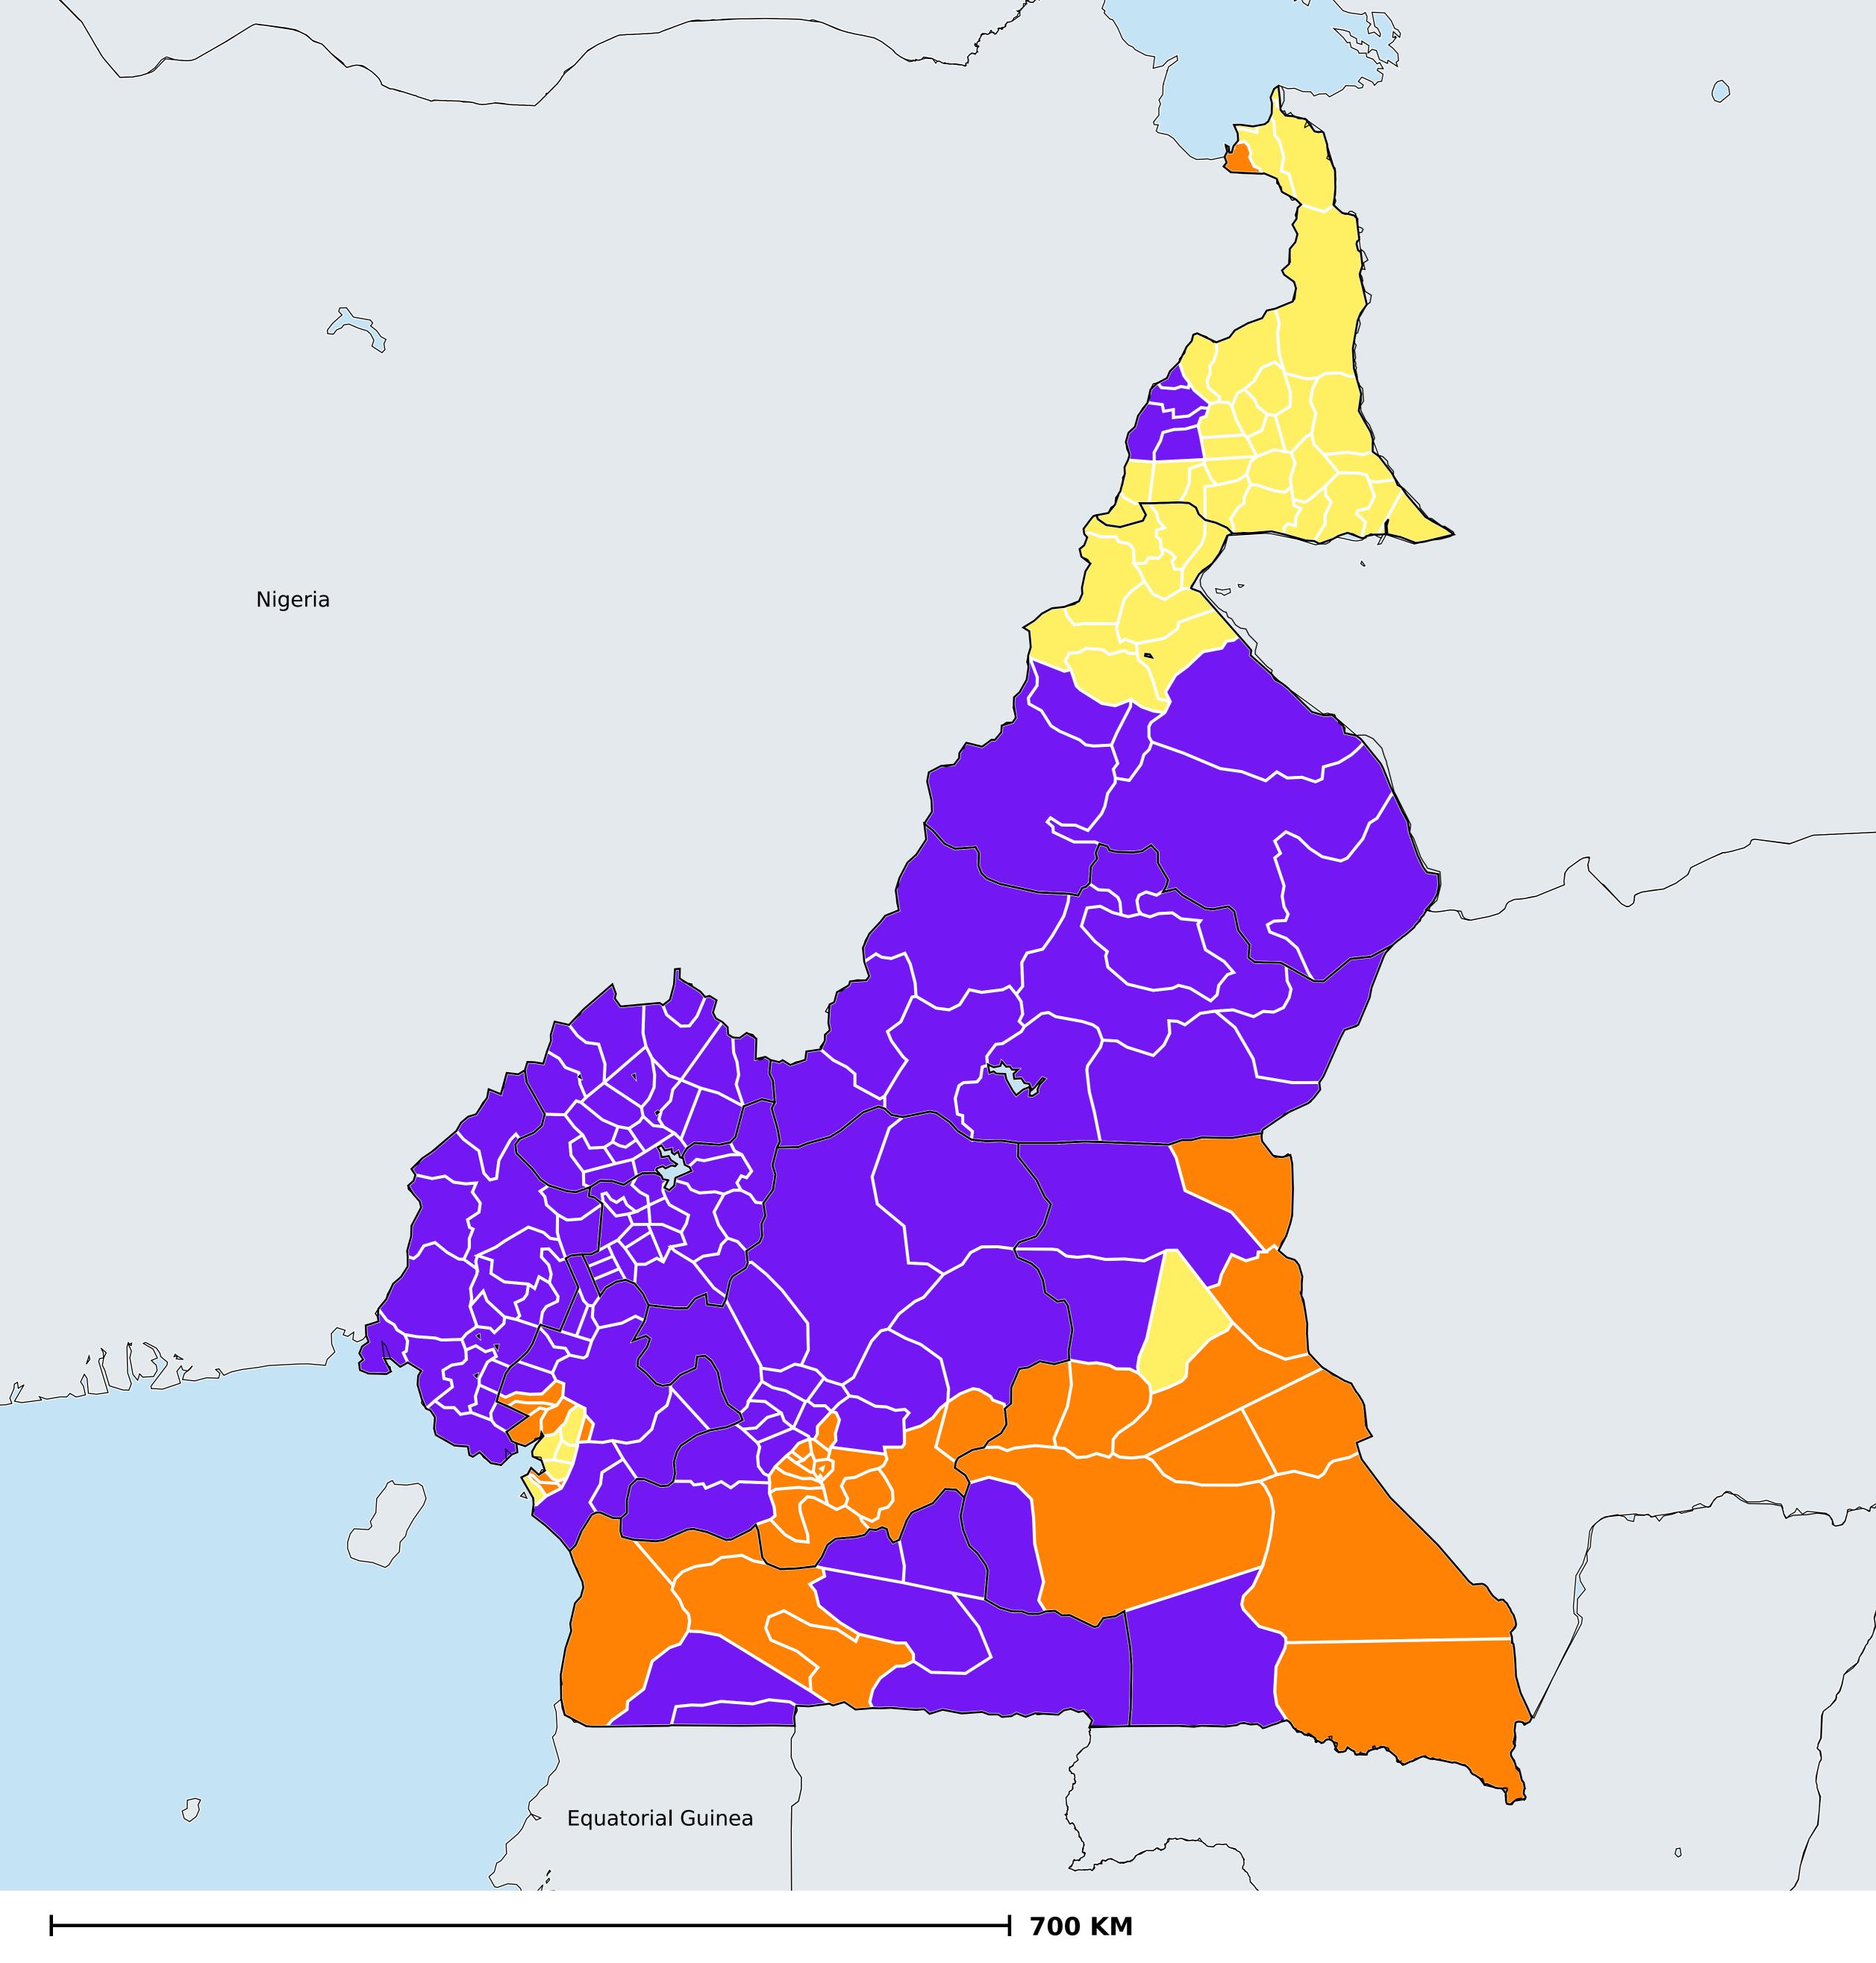

## Cameroon (2022) Geographic MDA/PC coverage of Onchocerciasis

## Onchocerciasis > MDA/PC coverage > Geographic coverage

Unknown / consider Oncho Elimination mapping Not suitable for Onchocerciasis Unknown (under LF MDA) MDA delivered MDA not delivered - Endemic MDA not delivered - under IA Under post-intervention surveillance No data available

Boundaries, names and designations used here do not imply expression of WHO opinion concerning the legal status of any country, territory or area, or of its authorities, or concerning delimitation of frontiers or boundaries. Dotted / dashed lines represent approximate border lines for which there may not yet be full agreement.

## **Data Source:**

Data provided by health ministries to ESPEN through WHO reporting processes. All reasonable precautions have been taken to verify this information Copyright 2024 WHO. All rights reserved. Generated 25 January 2024