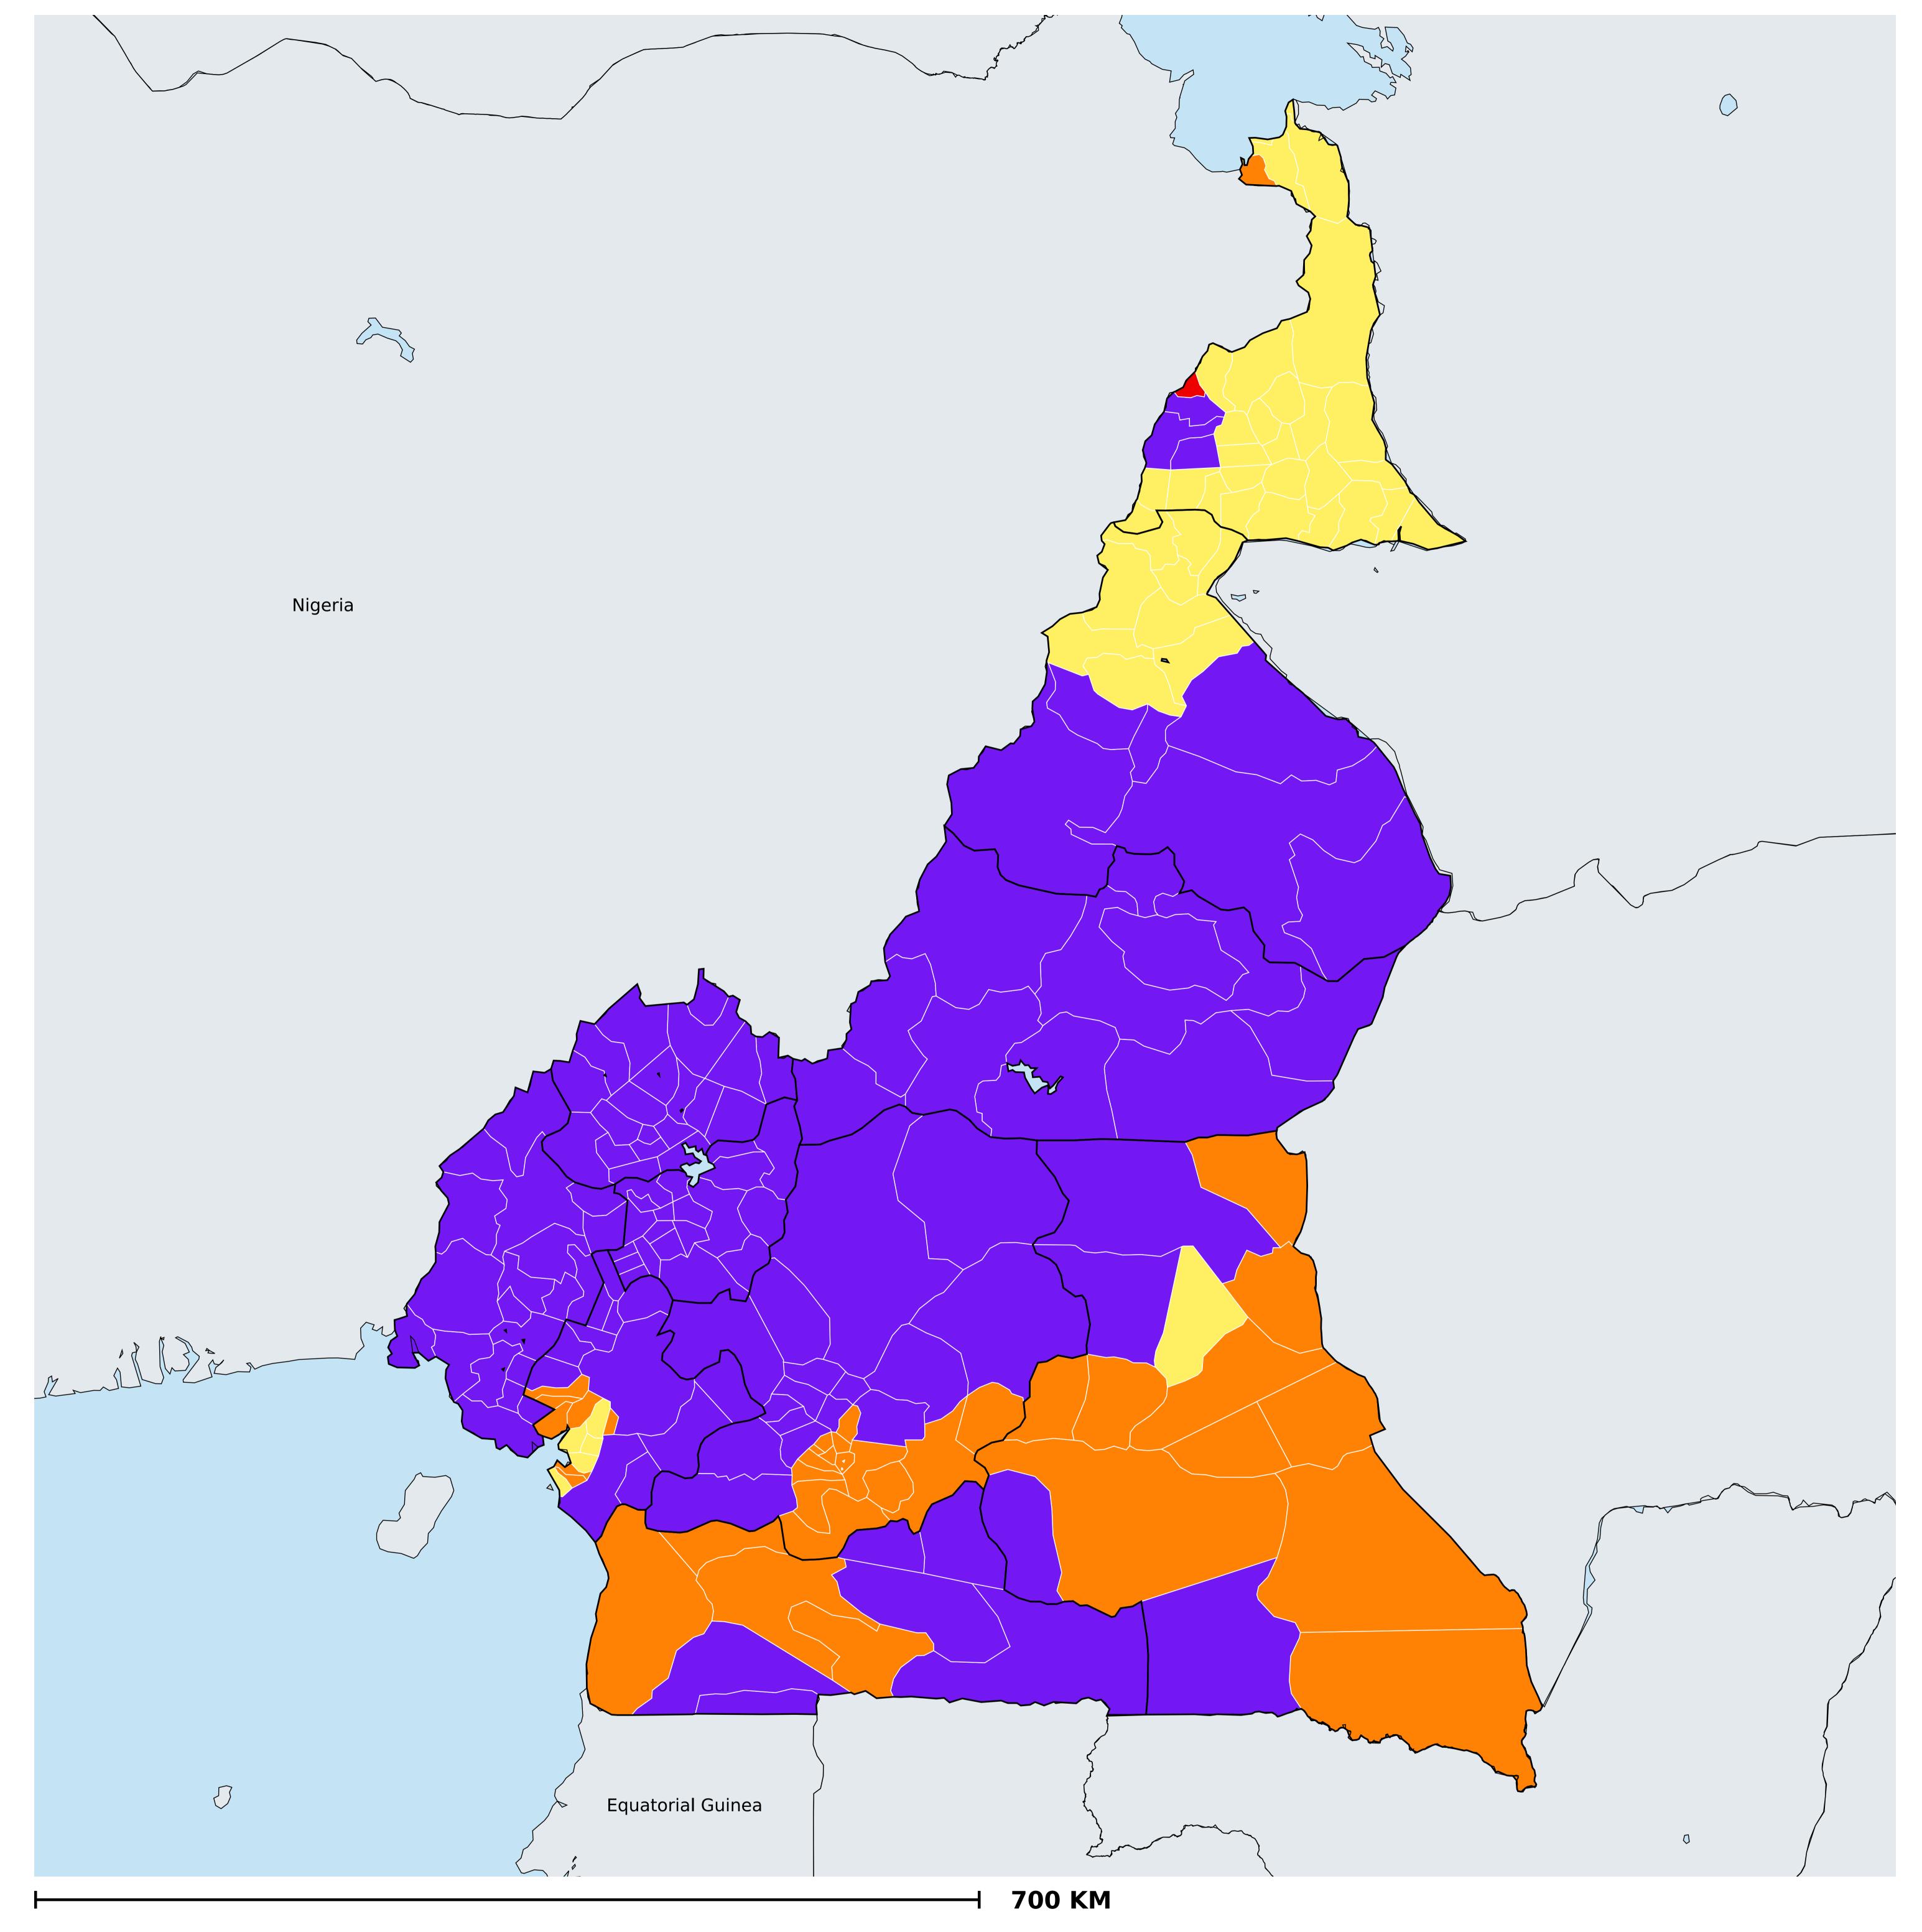

## Cameroon (2021)

## Geographic MDA/PC coverage of Onchocerciasis

Boundaries, names and designations used here do not imply expression of WHO opinion concerning the legal status of any country, territory or area, or of its authorities, or concerning delimitation of frontiers or boundaries. Dotted / dashed lines represent approximate border lines for which there may not yet be full agreement.

## Onchocerciasis > MDA/PC coverage > Geographic coverage

Unknown / consider Oncho Elimination mapping
Not suitable for Onchocerciasis
Unknown (under LF MDA)
MDA delivered
MDA not delivered - Endemic
MDA not delivered - under IA
Under post-intervention surveillance
No data available