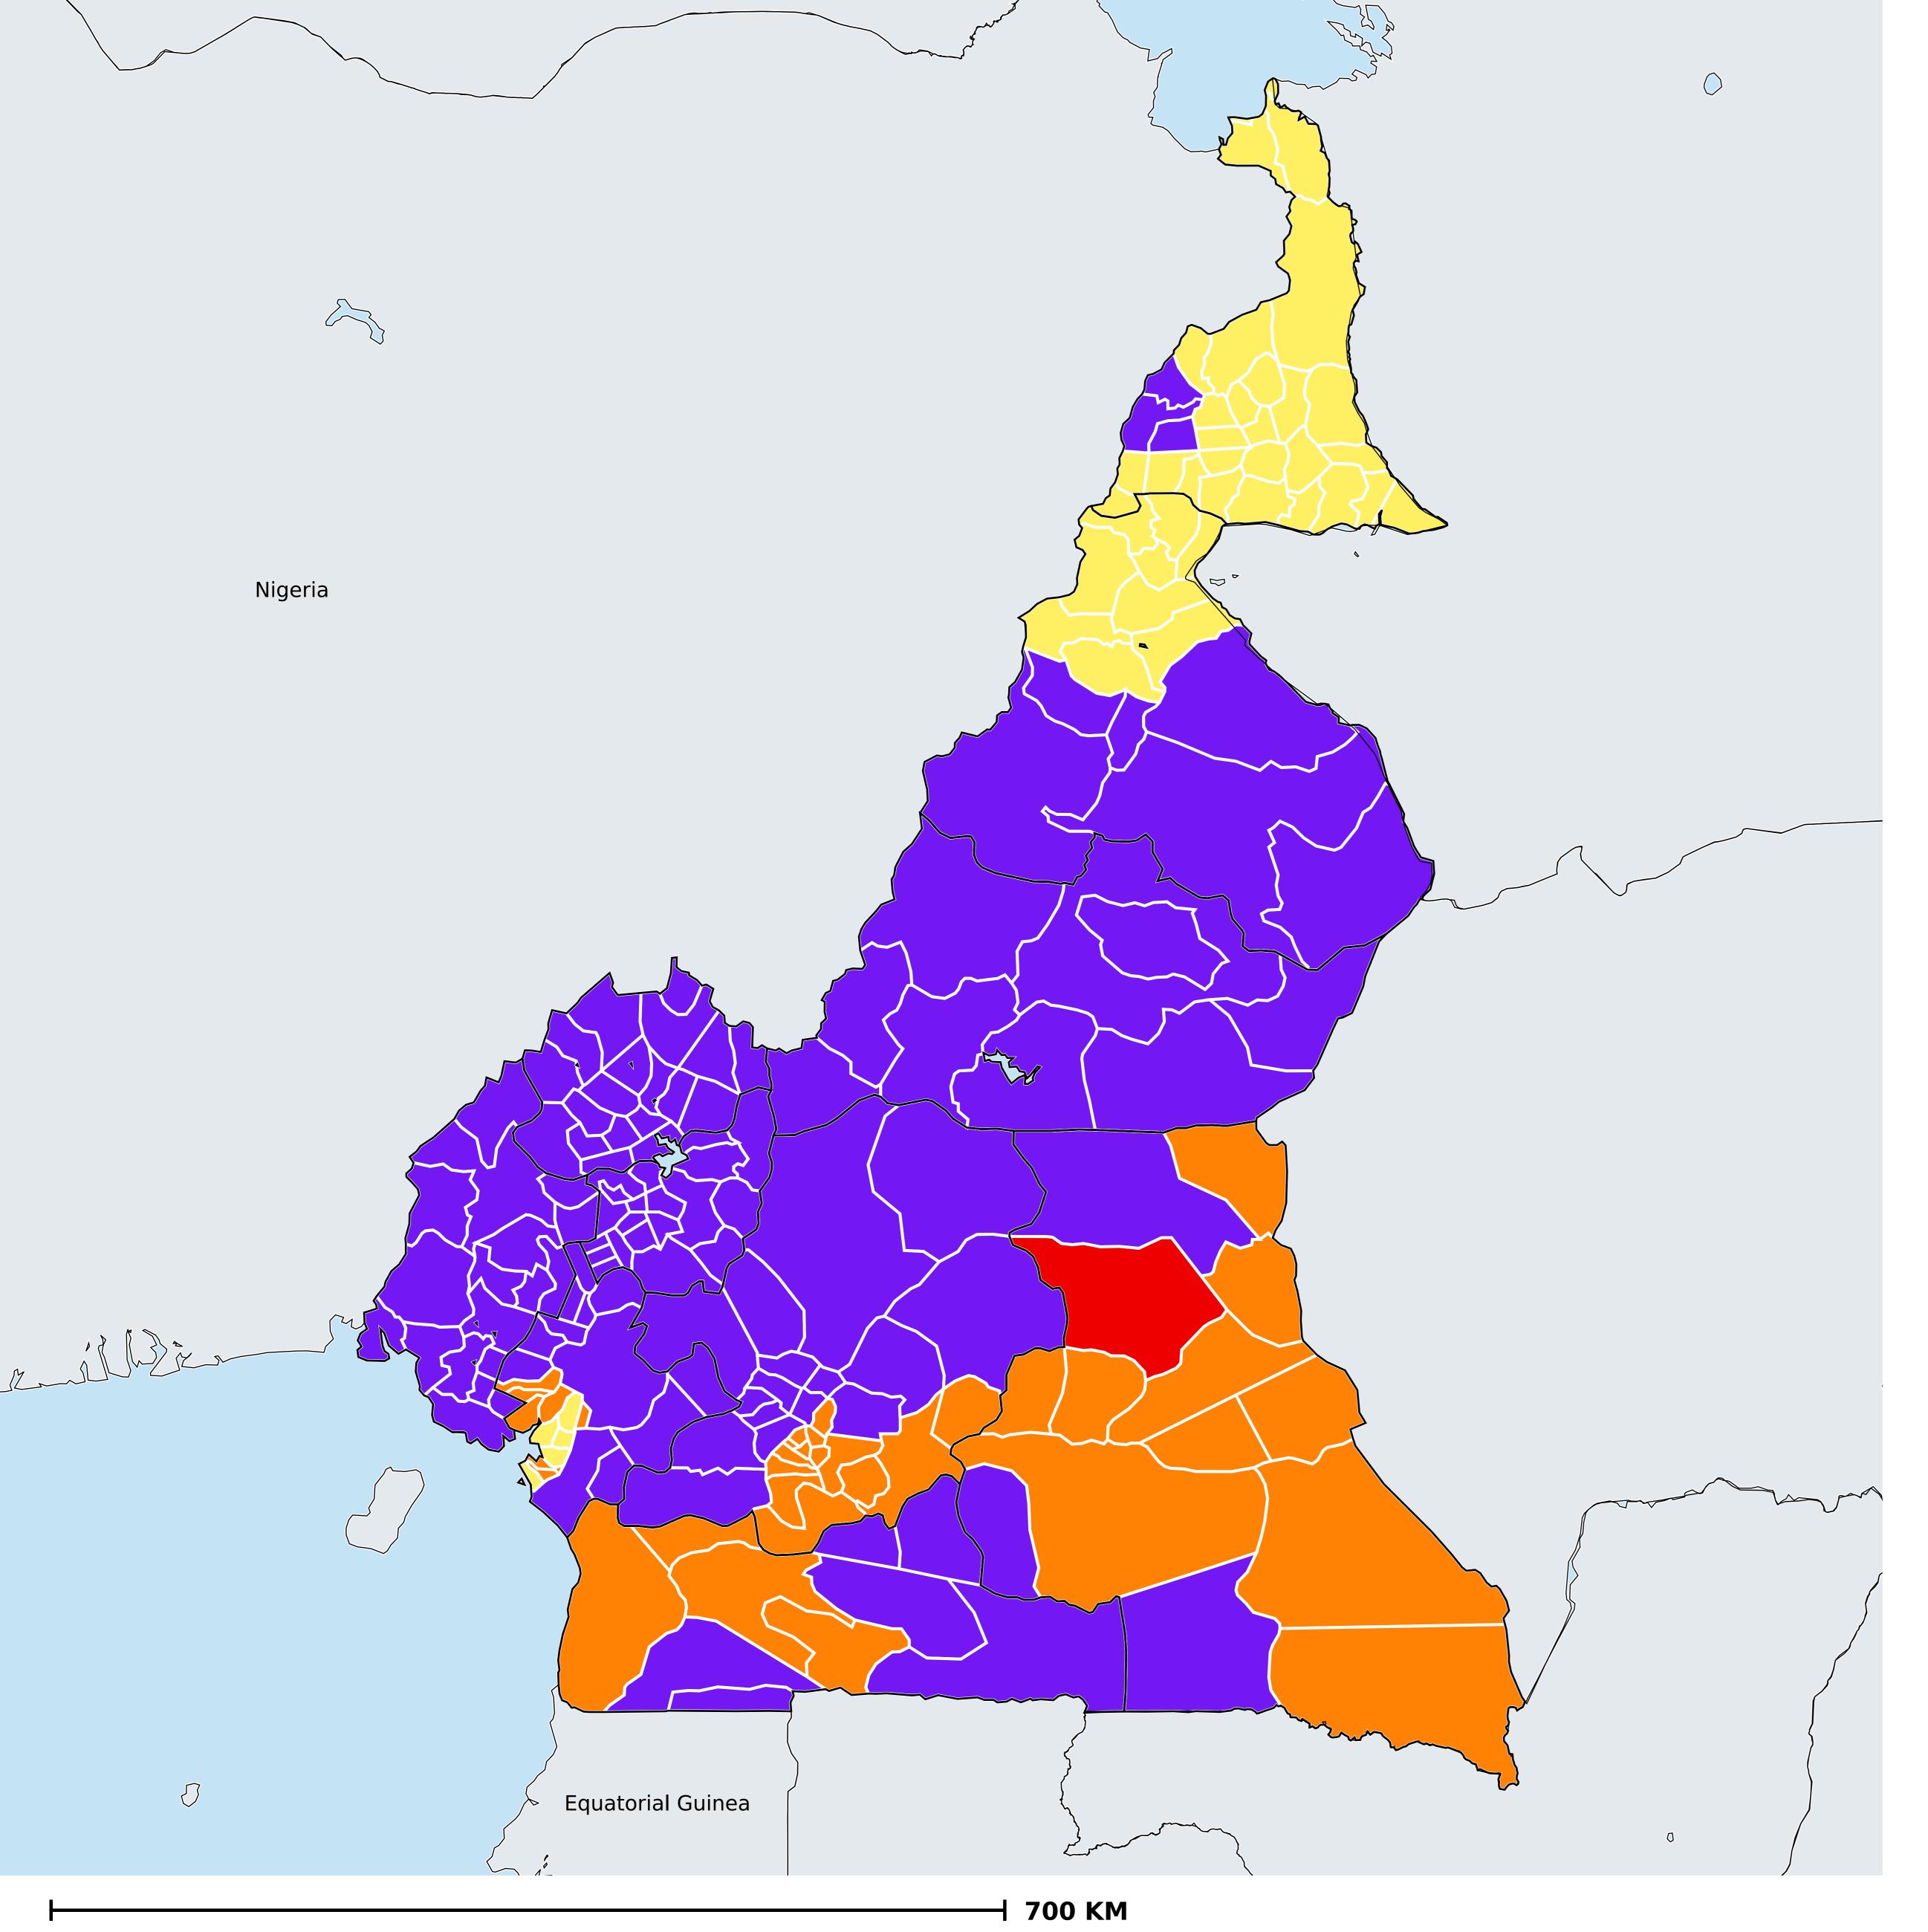

## Cameroon (2015)

## Geographic MDA/PC coverage of Onchocerciasis

Onchocerciasis > MDA/PC coverage > Geographic coverage

Unknown / consider Oncho Elimination mapping
Not suitable for Onchocerciasis
Unknown (under LF MDA)
MDA delivered
MDA not delivered - Endemic
Under post-intervention surveillance

Boundaries, names and designations used here do not imply expression of WHO opinion concerning the legal status of any country, territory or area, or of its authorities, or concerning delimitation of frontiers or boundaries. Dotted / dashed lines represent approximate border lines for which there may not yet be full agreement.